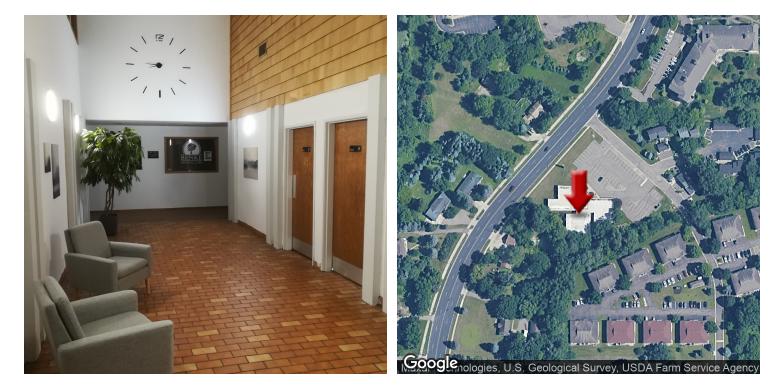

# TWIN OAKS OFFICE PLAZA

5972 Cahill, Inver Grove Heights, MN 55076

**OFFERING SUMMARY** 

| AVAILABLE SF:  | 672 - 1,916 SF |  |
|----------------|----------------|--|
| LEASE RATE:    | N/A            |  |
| LOT SIZE:      | 0 Acres        |  |
| BUILDING SIZE: | 11,500 SF      |  |
| RENOVATED:     | 2009           |  |

### **PROPERTY OVERVIEW**

Exceptional office building for lease at a great location in Inver Grove Heights. Overall available space is 11.500 sf, allocated to 9 units. Professional and clean atmosphere with a majority of medical offices. Property is in excellent condition, has a healthy tenant structure with renowned local doctors and offers plenty parking spots for customers. We are welcoming medical and non-medical business alike.