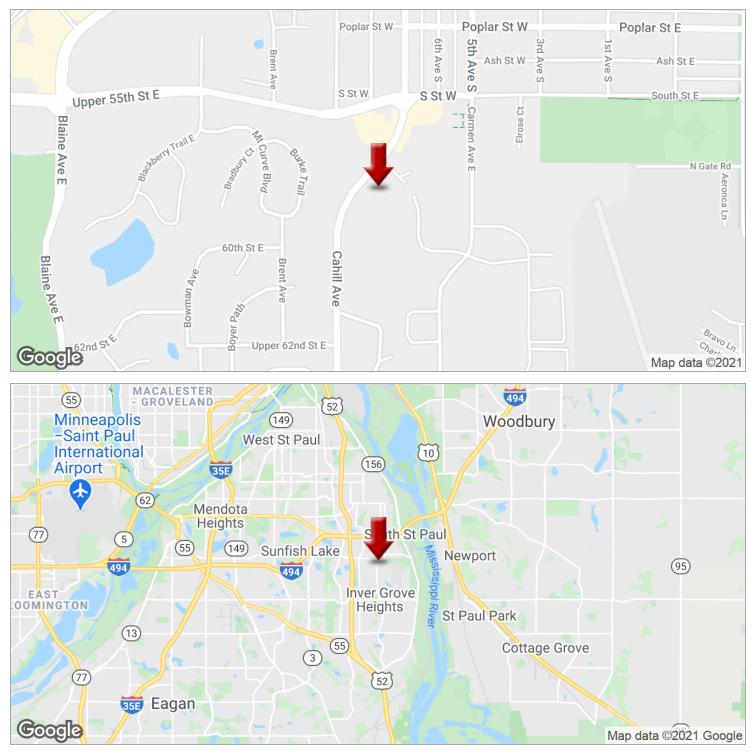

# TWIN OAKS OFFICE PLAZA

5972 Cahill, Inver Grove Heights, MN 55076

**OFFERING SUMMARY** 

| AVAILABLE SF:  | 672 - 1,916 SF |  |
|----------------|----------------|--|
| LEASE RATE:    | N/A            |  |
| LOT SIZE:      | 0 Acres        |  |
| BUILDING SIZE: | 11,500 SF      |  |
| RENOVATED:     | 2009           |  |

# TWIN OAKS OFFICE PLAZA

5972 Cahill, Inver Grove Heights, MN 55076