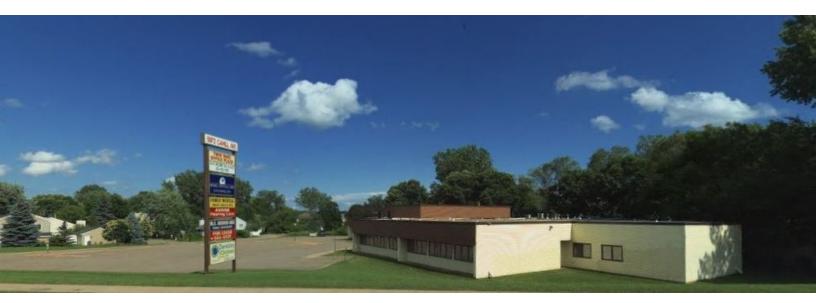

# TWIN OAKS OFFICE PLAZA

5972 Cahill, Inver Grove Heights, MN 55076

**OFFERING SUMMARY** 

| AVAILABLE SF:  | 672 - 1,916 SF |  |
|----------------|----------------|--|
| LEASE RATE:    | N/A            |  |
| LOT SIZE:      | 0 Acres        |  |
| BUILDING SIZE: | 11,500 SF      |  |
| RENOVATED:     | 2009           |  |

### **PROPERTY OVERVIEW**

Exceptional office building for lease at a great location in Inver Grove Heights. Overall available space is 11.500 sf, allocated to 9 units. Professional and clean atmosphere with a majority of medical offices. Property is in excellent condition, has a healthy tenant structure with renowned local doctors and offers plenty parking spots for customers. We are welcoming medical and non-medical business alike.