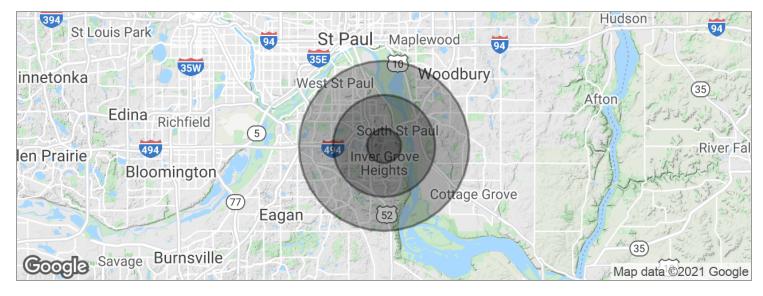

# TWIN OAKS OFFICE PLAZA

5972 Cahill, Inver Grove Heights, MN 55076

| POPULATION          | 1 MILE   | 3 MILES  | 5 MILES  |
|---------------------|----------|----------|----------|
| Total population    | 7,227    | 59,316   | 129,533  |
| Median age          | 37.9     | 36.9     | 36.7     |
| Median age (male)   | 37.1     | 35.9     | 35.6     |
| Median age (Female) | 38.8     | 37.7     | 37.2     |
| HOUSEHOLDS & INCOME | 1 MILE   | 3 MILES  | 5 MILES  |
| Total households    | 3,030    | 24,277   | 51,957   |
| # of persons per HH | 2.4      | 2.4      | 2.5      |
|                     |          |          |          |
| Average HH income   | \$68,097 | \$71,049 | \$73,874 |