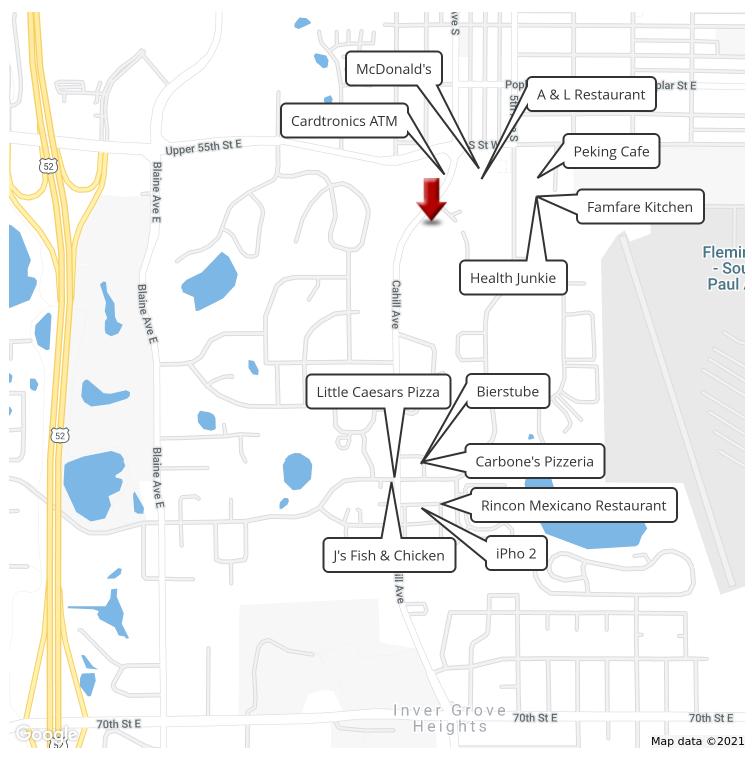

er Grove Heights, MN 55076





**KW COMMERCIAL** 14800 Galaxie Avenue South, Suite 102 Apple Valley, MN 55124

TIM LITTLE AGENT 0: 952.432.4900 C: 952.432.4900 tctimlittle@gmail.com MN #20518852 - WI #63901-64

# TWIN OAKS OFFICE PLAZA

5972 Cahill, Inver Grove Heights, MN 55076





**KW COMMERCIAL** 

14800 Galaxie Avenue South, Suite 102 Apple Valley, MN 55124

TIM LITTLE AGENT 0: 952.432.4900 C: 952.432.4900 tctimlittle@gmail.com MN #20518852 - WI #63901-64

# TWIN OAKS OFFICE PLAZA

5972 Cahill, Inver Grove Heights, MN 55076





### KW COMMERCIAL

14800 Galaxie Avenue South, Suite 102 Apple Valley, MN 55124

### TIM LITTLE

AGENT 0: 952.432.4900 C: 952.432.4900 tctimlittle@gmail.com MN #20518852 - WI #63901-64

# TWIN OAKS OFFICE PLAZA

5972 Cahill, Inver Grove Heights, MN 55076





### **KW COMMERCIAL**

14800 Galaxie Avenue South, Suite 102 Apple Valley, MN 55124

### TIM LITTLE

AGENT 0: 952.432.4900 C: 952.432.4900 tctimlittle@gmail.com MN #20518852 - WI #63901-64

## **OFFICE FOR LEASE**

# TWIN OAKS OFFICE PLAZA

5972 Cahill, Inver Grove Heights, MN 55076





| POPULATION          | 1 MILE   | 3 MILES  | 5 MILES  |
|---------------------|----------|----------|----------|
| Total population    | 7,227    | 59,316   | 129,533  |
| Median age          | 37.9     | 36.9     | 36.7     |
| Median age (male)   | 37.1     | 35.9     | 35.6     |
| Median age (Female) | 38.8     | 37.7     | 37.2     |
| HOUSEHOLDS & INCOME | 1 MILE   | 3 MILES  | 5 MILES  |
| Total households    | 3,030    | 24,277   | 51,957   |
| # of persons per HH | 2.4      | 2.4      | 2.5