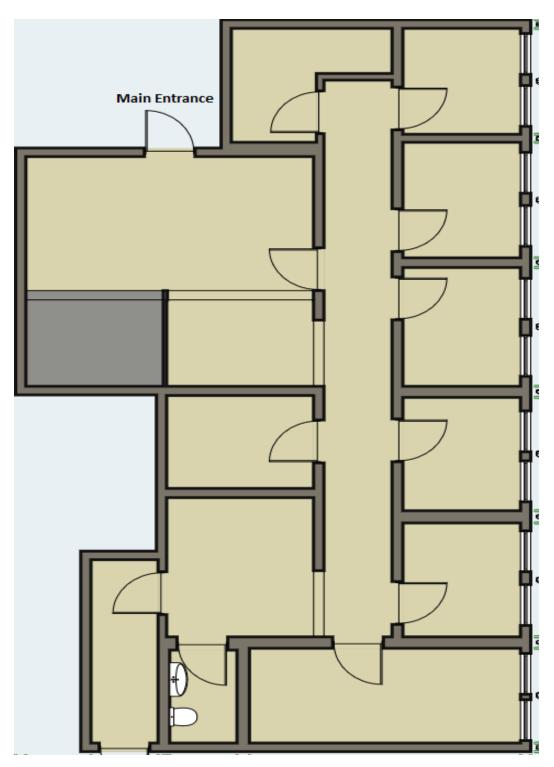

# TWIN OAKS OFFICE PLAZA

5972 Cahill, Inver Grove Heights, MN 55076

**OFFERING SUMMARY** 

| AVAILABLE SF:  | 672 - 1,916 SF |  |
|----------------|----------------|--|
| LEASE RATE:    | N/A            |  |
| LOT SIZE:      | 0 Acres        |  |
| BUILDING SIZE: | 11,500 SF      |  |
| RENOVATED:     | 2009           |  |

### **PROPERTY OVERVIEW**

Exceptional office building for lease at a great location in Inver Grove Heights. Overall available space is 11.500 sf, allocated to 9 units. Professional and clean atmosphere with a majority of medical offices. Property is in excellent condition, has a healthy tenant structure with renowned local doctors and offers plenty parking spots for customers. We are welcoming medical and non-medical business alike.