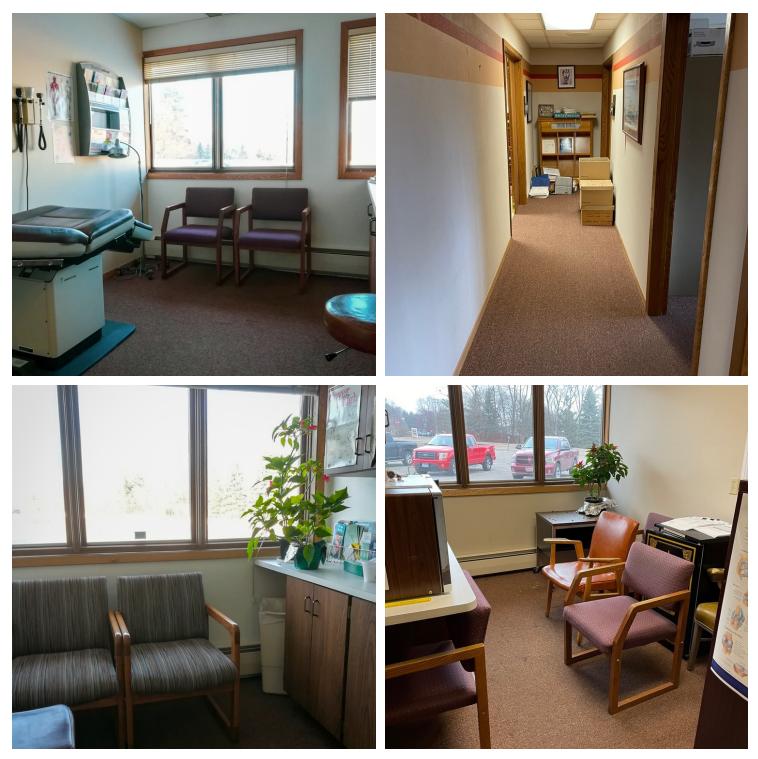

### **PROPERTY OVERVIEW**

Exceptional office building for lease at a great location in Inver Grove Heights. Overall available space is 11.500 sf, allocated to 9 units. Professional and clean atmosphere with a majority of medical offices. Property is in excellent condition, has a healthy tenant structure with renowned local doctors and offers plenty parking spots for customers. We are welcoming medical and non-medical business alike.

**PROPERTY HIGHLIGHTS** 