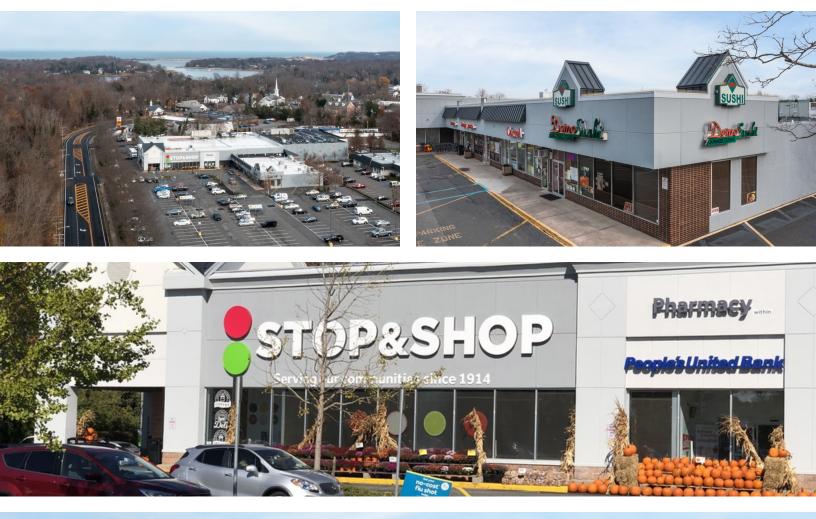

#### **PROPERTY OVERVIEW**

| Stop&Shop Anchored Center                                                   |
|-----------------------------------------------------------------------------|
| Close to SUNY Stony Brook University and Hospital                           |
| Close to St. Charles and Mather Hospitals                                   |
| High income area                                                            |
| Direct Meter Electric, Gas, and Water                                       |
| Highest grossing Stop & Shop in Suffolk County by square foot               |
| The traffic count at the two nearest intersections is 18,201 and 22,023 VPD |

## **Ridgeway Plaza** 158-180 Route 25A, East Setauket, NY 11733

FOR LEASE