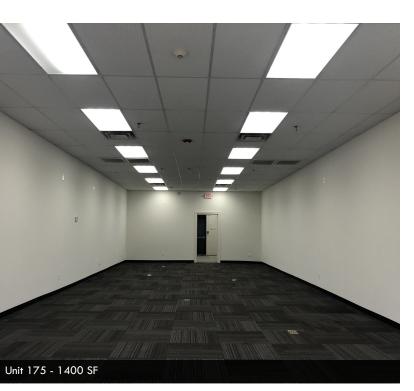

| SPACES     | LEASE RATE            | SPACE SIZE |
|------------|-----------------------|------------|
| 175 Rt 25A | \$35.00 - 50.00 SF/yr | 1,400 SF   |