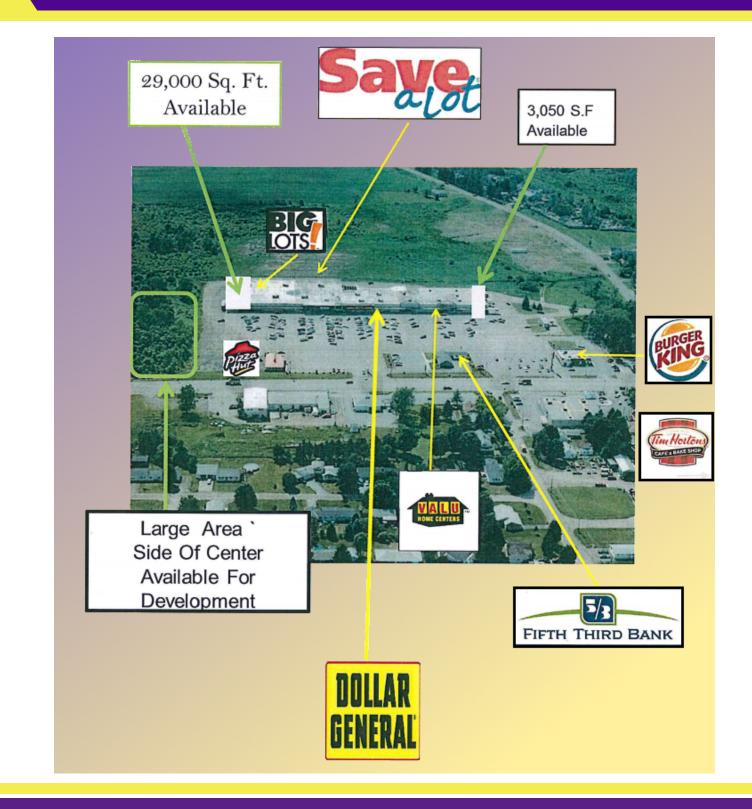

# Yorkshire Plaza 12209 Route 16, Yorkshire, NY 14173

| OFFERING SUMMA | RY                    | PROPERTY OVERVIEW                                                                                                                                                                                                                                                                                                                                                       |
|----------------|-----------------------|-------------------------------------------------------------------------------------------------------------------------------------------------------------------------------------------------------------------------------------------------------------------------------------------------------------------------------------------------------------------------|
| Available SF:  | 3,050 - 28,631 SF     | Excellent plaza in Cattaraugus County on the corner of NY Route 16 & W. Yorkshire Road. Two spaces are currently available in the plaza, 28,631 +/- SF and 3,050 +/- SF. The smallest space of 3,050 +/- SF has a drive-thru. Ample parking in a large paved lot. Also out parcels are available for ground lease and a former 2,250 +/- SF Pizza Hut fully             |
| Lease Rate:    | Call For More Details | equipped.                                                                                                                                                                                                                                                                                                                                                               |
|                |                       | LOCATION OVERVIEW                                                                                                                                                                                                                                                                                                                                                       |
| Lot Size:      | 17.98 Acres           | Located east of Springville, north of Delevan, south of Chaffee, and<br>west of Arcade, this plaza is centrally located between all four towns.<br>Accessible from W. Yorkshire Road, Main Street & Olean Road Route 16<br>intersection this plaza host tenants such as Big Lots, Save A Lot,<br>Sandra's Hair Impressions, Valu Home Center. and Dollar General. Other |
| Building Size: | 118,292 SF            | local restaurants and stores include Burger King, Rite Aid, 7-Eleven,<br>Walgreens, Five Star Bank, Verizon, United States Post Office, Tim<br>Hortons, Weber City Deli, Southtown Tire & Auto Repair, and many more.                                                                                                                                                   |
|                |                       | PROPERTY HIGHLIGHTS                                                                                                                                                                                                                                                                                                                                                     |
| Zoning:        | commercial            | Excellent Location with Large Anchor Tenants                                                                                                                                                                                                                                                                                                                            |
|                |                       | • 28,631 +/- SF & 3,050 +/- SF Available                                                                                                                                                                                                                                                                                                                                |
|                |                       | Ample Parking                                                                                                                                                                                                                                                                                                                                                           |