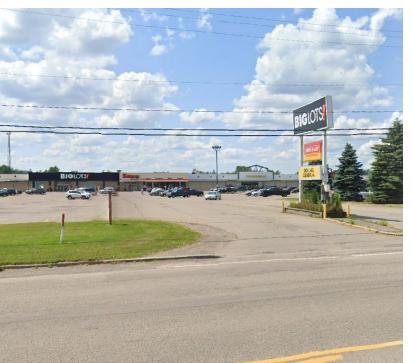

# Yorkshire Plaza 12209 Route 16, Yorkshire, NY 14173

| OFFERING SUMMA | RY                    | PROPERTY OVERVIEW                                                                                                                                                                                                                                                                                                                                                       |
|----------------|-----------------------|-------------------------------------------------------------------------------------------------------------------------------------------------------------------------------------------------------------------------------------------------------------------------------------------------------------------------------------------------------------------------|
| Available SF:  | 3,050 - 28,631 SF     | Excellent plaza in Cattaraugus County on the corner of NY Route 16 & W. Yorkshire Road. Two spaces are currently available in the plaza, 28,631 +/- SF and 3,050 +/- SF. The smallest space of 3,050 +/- SF has a drive-thru. Ample parking in a large paved lot. Also out parcels are available for ground lease and a former 2,250 +/- SF Pizza Hut fully             |
| Lease Rate:    | Call For More Details | equipped.                                                                                                                                                                                                                                                                                                                                                               |
|                |                       | LOCATION OVERVIEW                                                                                                                                                                                                                                                                                                                                                       |
| Lot Size:      | 17.98 Acres           | Located east of Springville, north of Delevan, south of Chaffee, and<br>west of Arcade, this plaza is centrally located between all four towns.<br>Accessible from W. Yorkshire Road, Main Street & Olean Road Route 16<br>intersection this plaza host tenants such as Big Lots, Save A Lot,<br>Sandra's Hair Impressions, Valu Home Center. and Dollar General. Other |
| Building Size: | 118,292 SF            | local restaurants and stores include Burger King, Rite Aid, 7-Eleven,<br>Walgreens, Five Star Bank, Verizon, United States Post Office, Tim<br>Hortons, Weber City Deli, Southtown Tire & Auto Repair, and many more.                                                                                                                                                   |
|                |                       | PROPERTY HIGHLIGHTS                                                                                                                                                                                                                                                                                                                                                     |
| Zoning:        | commercial            | Excellent Location with Large Anchor Tenants                                                                                                                                                                                                                                                                                                                            |
|                |                       | • 28,631 +/- SF & 3,050 +/- SF Available                                                                                                                                                                                                                                                                                                                                |
|                |                       | Ample Parking                                                                                                                                                                                                                                                                                                                                                           |