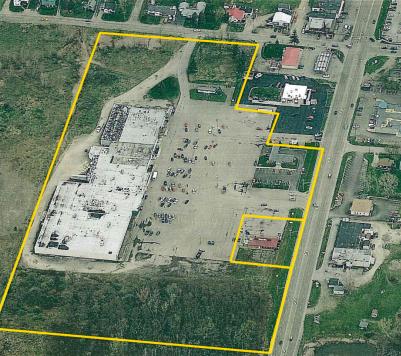

## Yorkshire Plaza 12209 Route 16, Yorkshire, NY 14173

RICK RECCKIO 716.998.4422 rick@recckio.com **4455 TRANSIT ROAD, SUITE 3B** Williamsville, NY 14221 (O) 716.631.5555 // (F) 716.632.6666 www.recckio.com LOCATION MAPS