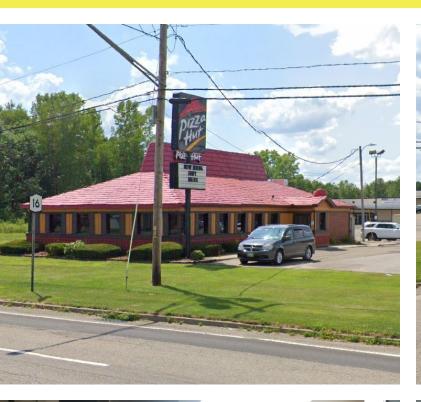

#### PROPERTY OVERVIEW

Former Pizza Hut located in the Yorkshire Plaza in Cattaraugus County on the corner of NY Route 16 & W. Yorkshire Road. This 2,250 +/- SF space is ideal for any restaurant or business looking for high traffic and drive-by exposure. Ample parking in large paved lot. Also available are out parcels for ground lease and 3,050 +/- SF end cap with drive-thru & 28,632 +/- SF.

#### PROPERTY HIGHLIGHTS

- Excellent Location with Large Anchor Tenants in Yorkshire Plaza
- Former Pizza Hut Fully Equipped Turn Key Restaurant Opportunity
- 2,250 +/- SF Available
- Ample Parking

| POPULATION           | 1 MILE   | 5 MILES  | 10 MILES  |
|----------------------|----------|----------|-----------|
| Total Population     | 447      | 6,806    | 23,455    |
| Average age          | 37.1     | 38.7     | 39.7      |
| Average age (Male)   | 37.4     | 39.1     | 40.0      |
| Average age (Female) | 36.7     | 38.4     | 39.6      |
| HOUSEHOLDS & INCOME  | 1 MILE   | 5 MILES  | 10 MILES  |
| Total households     | 172      | 2,680    | 9,319     |
| # of persons per HH  | 2.6      | 2.5      | 2.5       |
| Average HH income    | \$51,398 | \$56,068 | \$58,129  |
| Average house value  | \$90,692 | \$92,328 | \$120,080 |