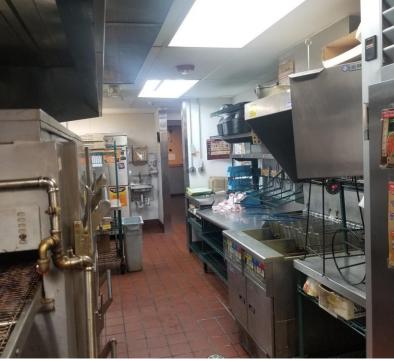

#### PROPERTY OVERVIEW

Former Pizza Hut located in the Yorkshire Plaza in Cattaraugus County on the corner of NY Route 16 & W. Yorkshire Road. This 2,250 +/- SF space is ideal for any restaurant or business looking for high traffic and drive-by exposure. Ample parking in large paved lot. Also available are out parcels for ground lease and 3,050 +/- SF end cap with drive-thru & 28,632 +/- SF.

#### PROPERTY HIGHLIGHTS

- Excellent Location with Large Anchor Tenants in Yorkshire Plaza
- Former Pizza Hut Fully Equipped Turn Key Restaurant Opportunity
- 2,250 +/- SF Available
- Ample Parking

| POPULATION           | 1 MILE   | 5 MILES  | 10 MILES  |
|----------------------|----------|----------|-----------|
| Total Population     | 447      | 6,806    | 23,455    |
| Average age          | 37.1     | 38.7     | 39.7      |
| Average age (Male)   | 37.4     | 39.1     | 40.0      |
| Average age (Female) | 36.7     | 38.4     | 39.6      |
| HOUSEHOLDS & INCOME  | 1 MILE   | 5 MILES  | 10 MILES  |
| Total households     | 172      | 2,680    | 9,319     |
| # of persons per HH  | 2.6      | 2.5      | 2.5       |
| Average HH income    | \$51,398 | \$56,068 | \$58,129  |
| Average house value  | \$90,692 | \$92,328 | \$120,080 |