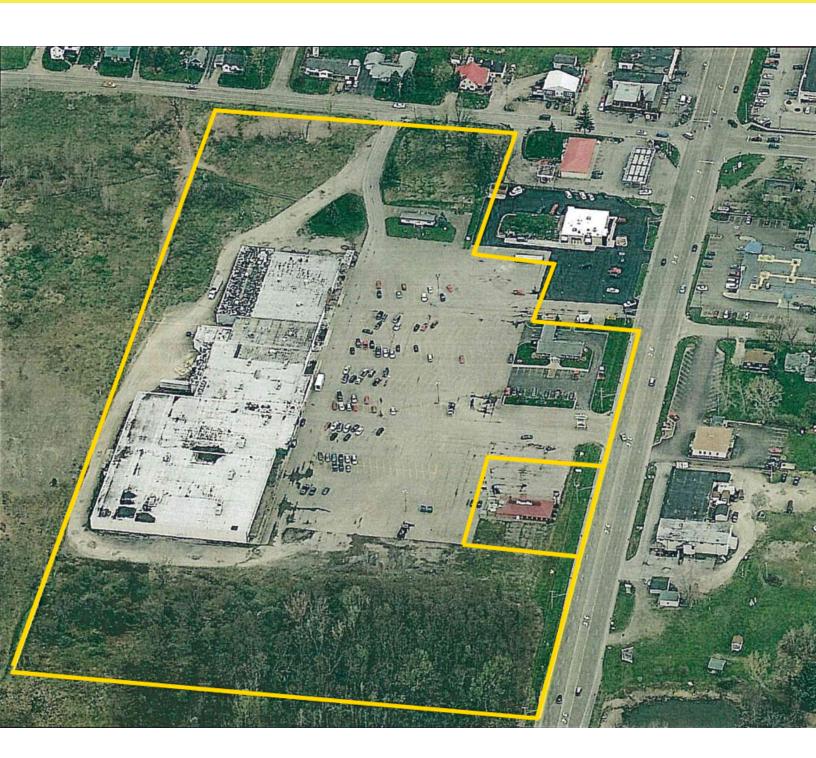

#### PROPERTY OVERVIEW

Former Pizza Hut located in the Yorkshire Plaza in Cattaraugus County on the corner of NY Route 16 & W. Yorkshire Road. This 2,250 +/- SF space is ideal for any restaurant or business looking for high traffic and drive-by exposure. Ample parking in large paved lot. Also available are out parcels for ground lease and 3,050 +/- SF end cap with drive-thru & 28,632 +/- SF.

#### LOCATION OVERVIEW

Located east of Springville, north of Delevan, south of Chaffee, and west of Arcade, this plaza is centrally located between all four towns. Accessible from W. Yorkshire Road, Main Street & Olean Road Route 16 intersection this plaza host tenants such as Big Lots, Save A Lot, Sandra's Hair Impressions, Valu Home Center. and Dollar General. Other local restaurants and stores include Burger King, Rite Aid, 7-Eleven, Walgreens, Five Star Bank, Verizon, United States Post Office, Tim Hortons, Weber City Deli, Southtown Tire & Auto Repair, and many more.