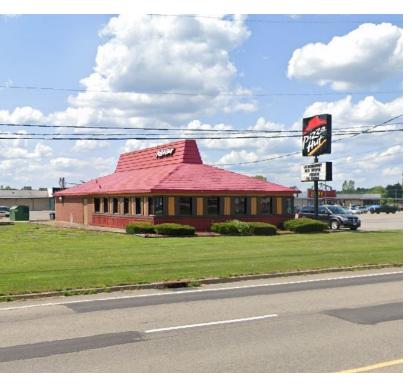

#### PROPERTY OVERVIEW

Former Pizza Hut located in the Yorkshire Plaza in Cattaraugus County on the corner of NY Route 16 & W. Yorkshire Road. This 2,250 +/- SF space is ideal for any restaurant or business looking for high traffic and drive-by exposure. Ample parking in large paved lot. Also available are out parcels for ground lease and 3,050 +/- SF end cap with drive-thru & 28,632 +/- SF.

#### PROPERTY HIGHLIGHTS

- Excellent Location with Large Anchor Tenants in Yorkshire Plaza
- Former Pizza Hut Fully Equipped Turn Key Restaurant Opportunity
- 2,250 +/- SF Available
- Ample Parking

| POPULATION           | 1 MILE   | 5 MILES  | 10 MILES  |
|----------------------|----------|----------|-----------|
| Total Population     | 447      | 6,806    | 23,455    |
| Average age          | 37.1     | 38.7     | 39.7      |
| Average age (Male)   | 37.4     | 39.1     | 40.0      |
| Average age (Female) | 36.7     | 38.4     | 39.6      |
| HOUSEHOLDS & INCOME  | 1 MILE   | 5 MILES  | 10 MILES  |
| Total households     | 172      | 2,680    | 9,319     |
| # of persons per HH  | 2.6      | 2.5      | 2.5       |
| Average HH income    | \$51,398 | \$56,068 | \$58,129  |
| Average house value  | \$90,692 | \$92,328 | \$120,080 |