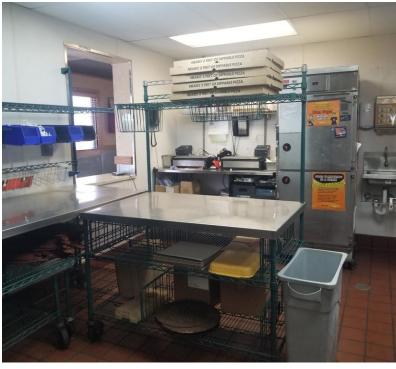

#### PROPERTY OVERVIEW

Former Pizza Hut located in the Yorkshire Plaza in Cattaraugus County on the corner of NY Route 16 & W. Yorkshire Road. This 2,250 +/- SF space is ideal for any restaurant or business looking for high traffic and drive-by exposure. Ample parking in large paved lot. Also available are out parcels for ground lease and 3,050 +/- SF end cap with drive-thru & 28,632 +/- SF.

#### PROPERTY HIGHLIGHTS

- Excellent Location with Large Anchor Tenants in Yorkshire Plaza
- Former Pizza Hut Fully Equipped Turn Key Restaurant Opportunity
- 2,250 +/- SF Available
- Ample Parking

| POPULATION           | 1 MILE   | 5 MILES  | 10 MILES  |
|----------------------|----------|----------|-----------|
| Total Population     | 447      | 6,806    | 23,455    |
| Average age          | 37.1     | 38.7     | 39.7      |
| Average age (Male)   | 37.4     | 39.1     | 40.0      |
| Average age (Female) | 36.7     | 38.4     | 39.6      |
| HOUSEHOLDS & INCOME  | 1 MILE   | 5 MILES  | 10 MILES  |
| Total households     | 172      | 2,680    | 9,319     |
| # of persons per HH  | 2.6      | 2.5      | 2.5       |
| Average HH income    | \$51,398 | \$56,068 | \$58,129  |
| Average house value  | \$90,692 | \$92,328 | \$120,080 |