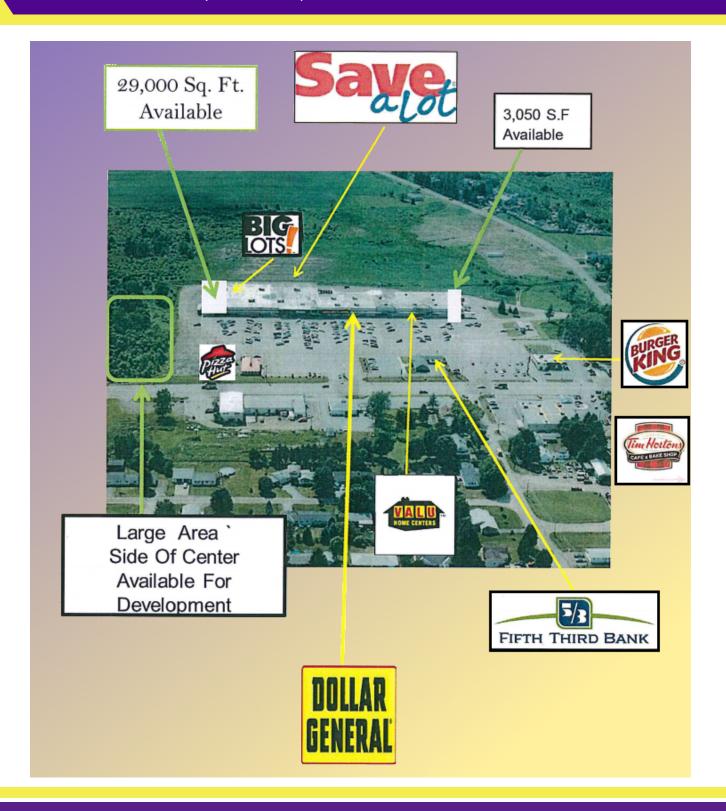

#### PROPERTY OVERVIEW

Former Pizza Hut located in the Yorkshire Plaza in Cattaraugus County on the corner of NY Route 16 & W. Yorkshire Road. This 2,250 +/- SF space is ideal for any restaurant or business looking for high traffic and drive-by exposure. Ample parking in large paved lot. Also available are out parcels for ground lease and 3,050 +/- SF end cap with drive-thru & 28,632 +/- SF.

#### LOCATION OVERVIEW

Located east of Springville, north of Delevan, south of Chaffee, and west of Arcade, this plaza is centrally located between all four towns. Accessible from W. Yorkshire Road, Main Street & Olean Road Route 16 intersection this plaza host tenants such as Big Lots, Save A Lot, Sandra's Hair Impressions, Valu Home Center. and Dollar General. Other local restaurants and stores include Burger King, Rite Aid, 7-Eleven, Walgreens, Five Star Bank, Verizon, United States Post Office, Tim Hortons, Weber City Deli, Southtown Tire & Auto Repair, and many more.