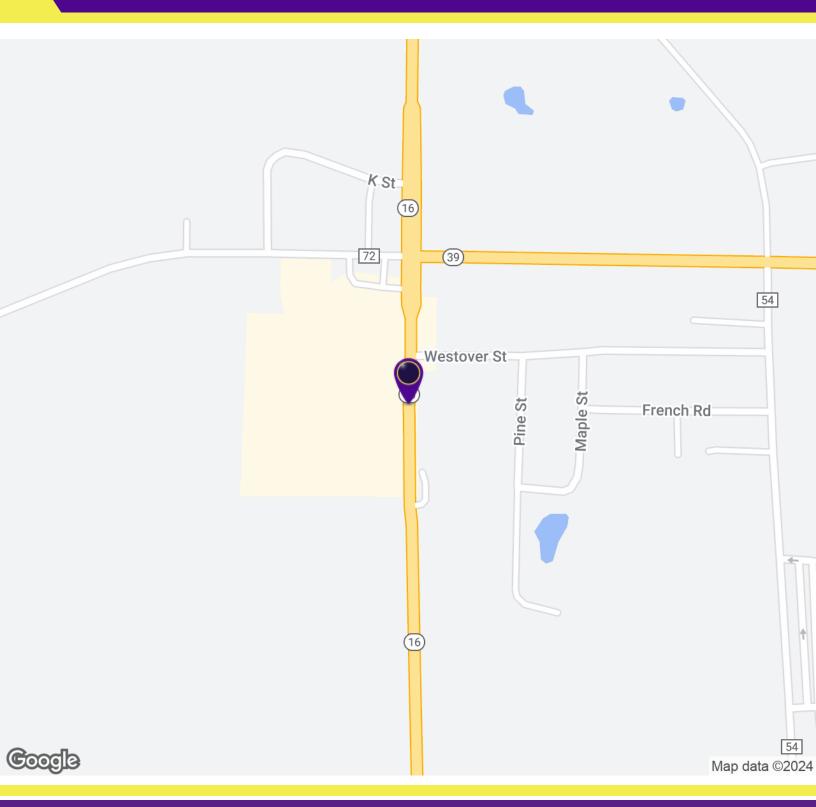

12189 Route 16, Yorkshire, NY 14173

#### PROPERTY OVERVIEW

Former Pizza Hut located in the Yorkshire Plaza in Cattaraugus County on the corner of NY Route 16 & W. Yorkshire Road. This 2,250 +/- SF space is ideal for any restaurant or business looking for high traffic and drive-by exposure. Ample parking in large paved lot. Also available are out parcels for ground lease and 3,050 +/- SF end cap with drive-thru & 28,632 +/- SF.

#### LOCATION OVERVIEW

Located east of Springville, north of Delevan, south of Chaffee, and west of Arcade, this plaza is centrally located between all four towns. Accessible from W. Yorkshire Road, Main Street & Olean Road Route 16 intersection this plaza host tenants such as Big Lots, Save A Lot, Sandra's Hair Impressions, Valu Home Center. and Dollar General. Other local restaurants and stores include Burger King, Rite Aid, 7-Eleven, Walgreens, Five Star Bank, Verizon, United States Post Office, Tim Hortons, Weber City Deli, Southtown Tire & Auto Repair, and many more.