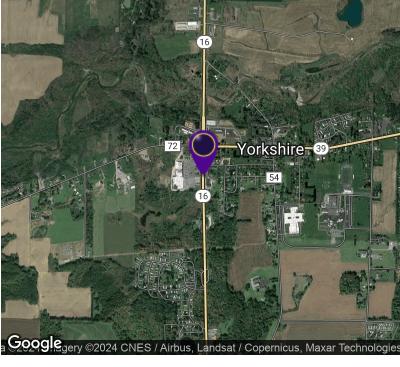

12189 Route 16, Yorkshire, NY 14173

#### LOCATION OVERVIEW

Located east of Springville, north of Delevan, south of Chaffee, and west of Arcade, this plaza is centrally located between all four towns. Accessible from W. Yorkshire Road, Main Street & Olean Road Route 16 intersection this plaza host tenants such as Big Lots, Save A Lot, Sandra's Hair Impressions, Valu Home Center. and Dollar General. Other local restaurants and stores include Burger King, Rite Aid, 7-Eleven, Walgreens, Five Star Bank, Verizon, United States Post Office, Tim Hortons, Weber City Deli, Southtown Tire & Auto Repair, and many more.