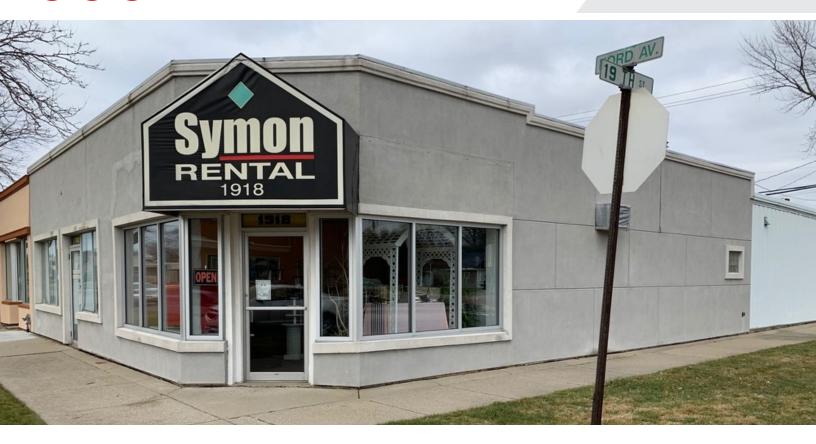

## 1918 Ford Ave

Wyandotte, Michigan 48192

### **Property Description**

This is a great opportunity to own a profitable party rental business in Wayne County. Established in 1988 servicing the Downriver and Metro Detroit Communities. The company has a large customer base with long term clientele. The sale includes inventory of tents, tables, chairs, concessions, staging, and much more. We have an easy to maneuver web site showing what type of rental equipment is available. Delivery is an essential part of the business. We also have a great location that our clients can pick-up rental items. There is only one other store front business in this area providing the same services. We furnish rental equipment for many different types of events, such as festivals, weddings, graduations, and corporate events. Our longevity in the rental business is our commitment to customer service and our experience. There is a great opportunity for growth in this business. Step right in and take over. Owner is retiring and is willing to assist in training.

#### **Property Highlights**

- For Sale or Lease
- Business/Real Estate For Sale
- 3,300 SF
- Long Term Clientele
- Great Location

| DEMOGRAPHICS      | 1 MILE   | 2 MILES  | 3 MILES  |
|-------------------|----------|----------|----------|
| Total Households  | 8,491    | 28,743   | 51,496   |
| Total Population  | 21,430   | 71,505   | 128,777  |
| Average HH Income | \$58,142 | \$56,080 | \$55,135 |