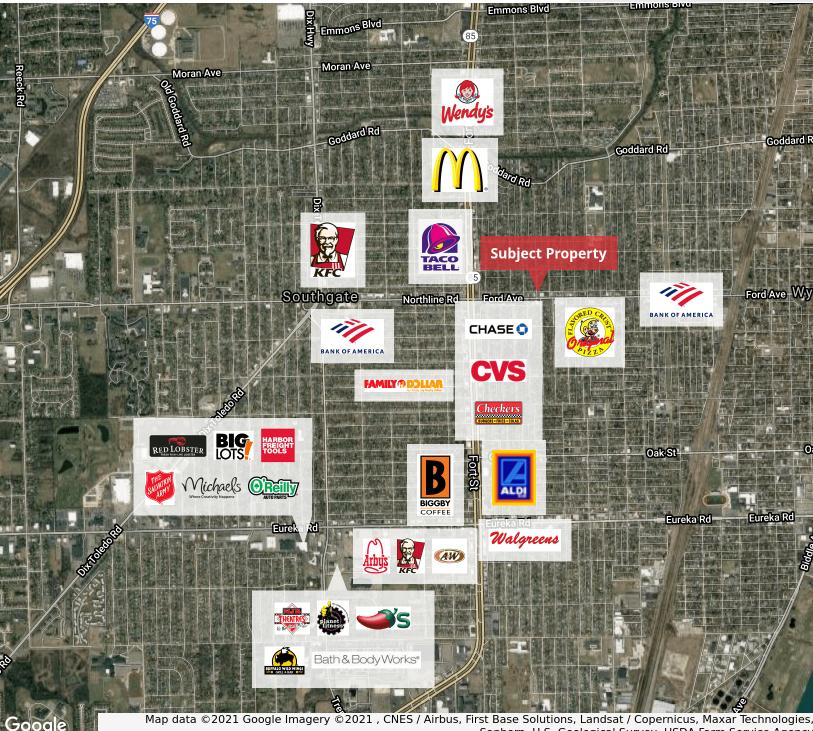

#### **Property Highlights**

- For Sale or Lease
- Business/Real Estate For Sale
- 3,300 SF
- Long Term Clientele
- Great Location

| DEMOGRAPHICS      | 1 MILE   | 2 MILES  | 3 MILES  |
|-------------------|----------|----------|----------|
| Total Households  | 8,491    | 28,743   | 51,496   |
| Total Population  | 21,430   | 71,505   | 128,777  |
| Average HH Income | \$58,142 | \$56,080 | \$55,135 |