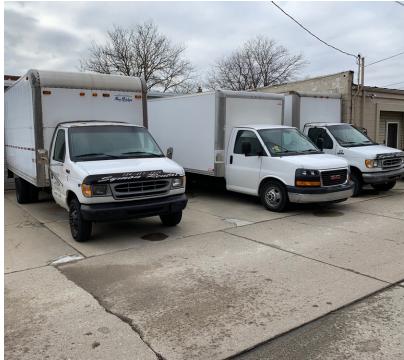

### **Property Description**

This is a great opportunity to own a profitable party rental business in Wayne County. Established in 1988 servicing the Downriver and Metro Detroit Communities. The company has a large customer base with long term clientele. The sale includes inventory of tents, tables, chairs, concessions, staging, and much more. We have an easy to maneuver web site showing what type of rental equipment is available. Delivery is an essential part of the business. We also have a great location that our clients can pick-up rental items. There is only one other store front business in this area providing the same services. We furnish rental equipment for many different types of events, such as festivals, weddings, graduations, and corporate events. Our longevity in the rental business is our commitment to customer service and our experience. There is a great opportunity for growth in this business. Step right in and take over. Owner is retiring and is willing to assist in training.

#### **Property Highlights**

- For Sale or Lease
- Business/Real Estate For Sale
- 3,300 SF
- Long Term Clientele
- Great Location

| DEMOGRAPHICS      | 1 MILE   | 2 MILES  | 3 MILES  |
|-------------------|----------|----------|----------|
| Total Households  | 8,491    | 28,743   | 51,496   |
| Total Population  | 21,430   | 71,505   | 128,777  |
| Average HH Income | \$58,142 | \$56,080 | \$55,135 |