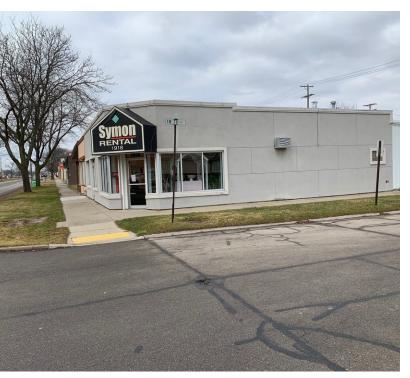

## 1918 Ford Ave

Wyandotte, Michigan 48192

### **Property Description**

This is a great opportunity to own a profitable party rental business in Wayne County. Established in 1988 servicing the Downriver and Metro Detroit Communities. The company has a large customer base with long term clientele. The sale includes inventory of tents, tables, chairs, concessions, staging, and much more. We have an easy to maneuver web site showing what type of rental equipment is available. Delivery is an essential part of the business. We also have a great location that our clients can pick-up rental items. There is only one other store front business in this area providing the same services. We furnish rental equipment for many different types of events, such as festivals, weddings, graduations, and corporate events. Our longevity in the rental business is our commitment to customer service and our experience. There is a great opportunity for growth in this business. Step right in and take over. Owner is retiring and is willing to assist in training.

#### **Property Highlights**

- For Sale or Lease
- Business/Real Estate For Sale
- 3,300 SF
- Long Term Clientele
- Great Location

| DEMOGRAPHICS      | 1 MILE   | 2 MILES  | 3 MILES  |
|-------------------|----------|----------|----------|
| Total Households  | 8,491    | 28,743   | 51,496   |
| Total Population  | 21,430   | 71,505   | 128,777  |
| Average HH Income | \$58,142 | \$56,080 | \$55,135 |