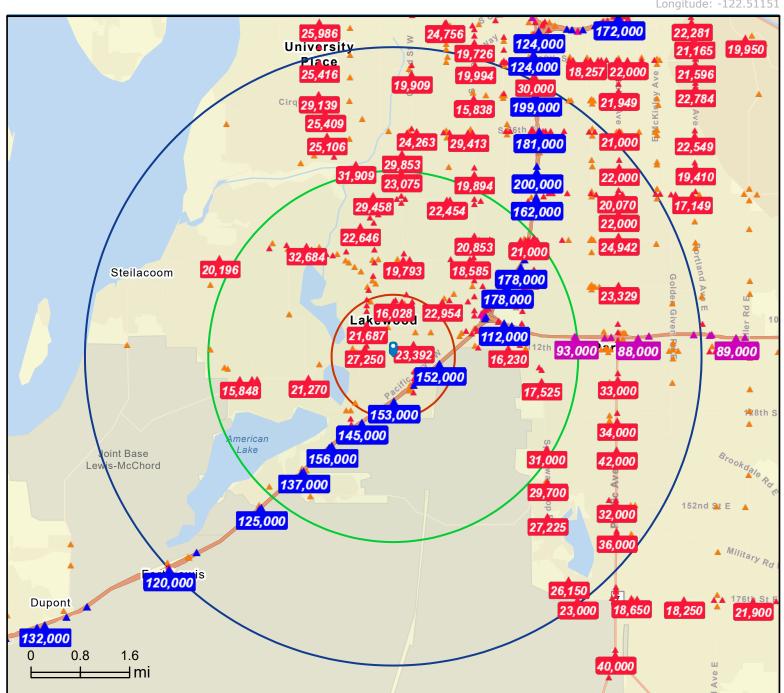

## Traffic Count Map

5621 114th Street Ct SW, Lakewood, Washington, 98499 Rings: 1, 3, 5 mile radii

Prepared by Esri Latitude: 47.15378

Longitude: -122.51151

Source: ©2020 Kalibrate Technologies (Q4 2020).

Average Daily Traffic Volume

Lup to 6,000 vehicles per day

▲6,001 - 15,000

**▲ 15,001 - 30,000** 

▲ 30,001 - 50,000

▲50,001 - 100,000

▲More than 100,000 per day