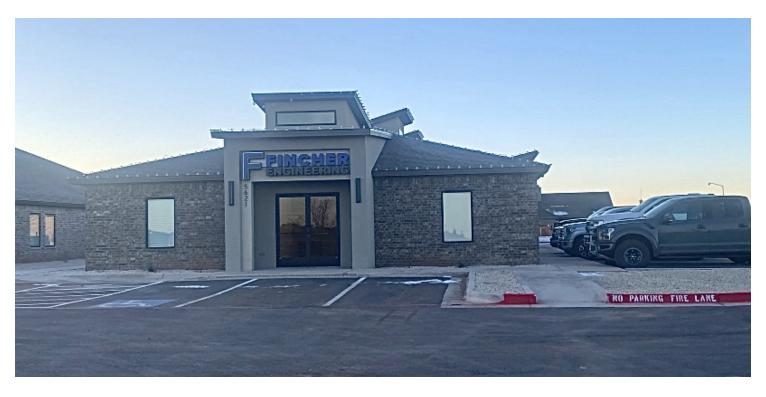

#### **PROPERTY OVERVIEW**

Beautiful Class A Garden office in growing South Lubbock for lease. This space offers 1,236 SF of space featuring 6 large offices, conference room, reception area, breakroom that can accommodate full size refrigerator, ADA restroom, and ample parking Located in new Stonewood office park this site offers 114th Street frontage.

#### PROPERTY HIGHLIGHTS

- 114th Street Frontage
- Ample Parking
- Newer Construction

# CLASS A GARDEN OFFICE -STONEWOOD OFFICE PARK

5621 114th Street , Lubbock, TX 79424

KW COMMERCIAL 10210 Quaker Avenue Lubbock , TX 79424

Garden Office Lease Space 5621 114th Street