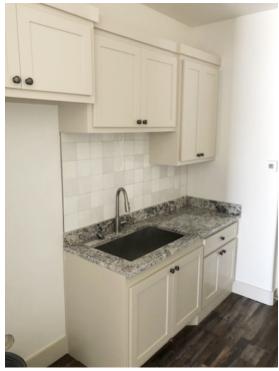

## **PROPERTY PHOTOS**

#### **PROPERTY OVERVIEW**

Beautiful Class A Garden office in growing South Lubbock for lease. This space offers 1,236 SF of space featuring 6 large offices, conference room, reception area, breakroom that can accommodate full size refrigerator, ADA restroom, and ample parking Located in new Stonewood office park this site offers 114th Street frontage.