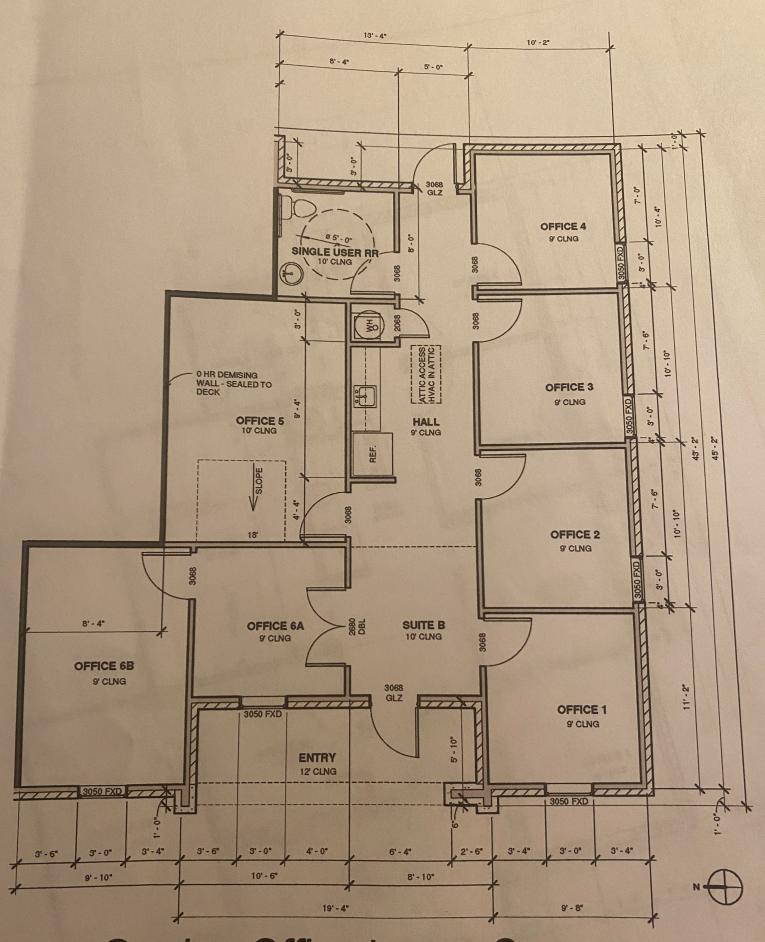

#### **PROPERTY OVERVIEW**

Beautiful Class A Garden office in growing South Lubbock for lease. This space offers 1,236 SF of space featuring 6 large offices, conference room, reception area, breakroom that can accommodate full size refrigerator, ADA restroom, and ample parking Located in new Stonewood office park this site offers 114th Street frontage.