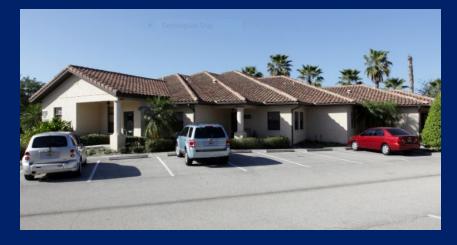

\$499,000

417 Commercial Ct. Units C & D Venice, FL 34292

AVAILABLE SPACE <u>3,20</u>1 SF

### PROPERTY OVERVIEW

Double Unit 3,201 SF Office condo located in the Lakeview Office Park in Venice. Lakeview Office Park is a well established office and professional park located just off the I-75 and Jacaranda Interchange.

This light and bright double unit office condo was used for a children's therapy practice and was originally two separate office condos that have been combined. The offices feature a main entrance with reception, waiting area and an administrations office. In addition there are seven therapy rooms, two large open rooms for play therapy, two kitchenettes, three restrooms, storage and IT.