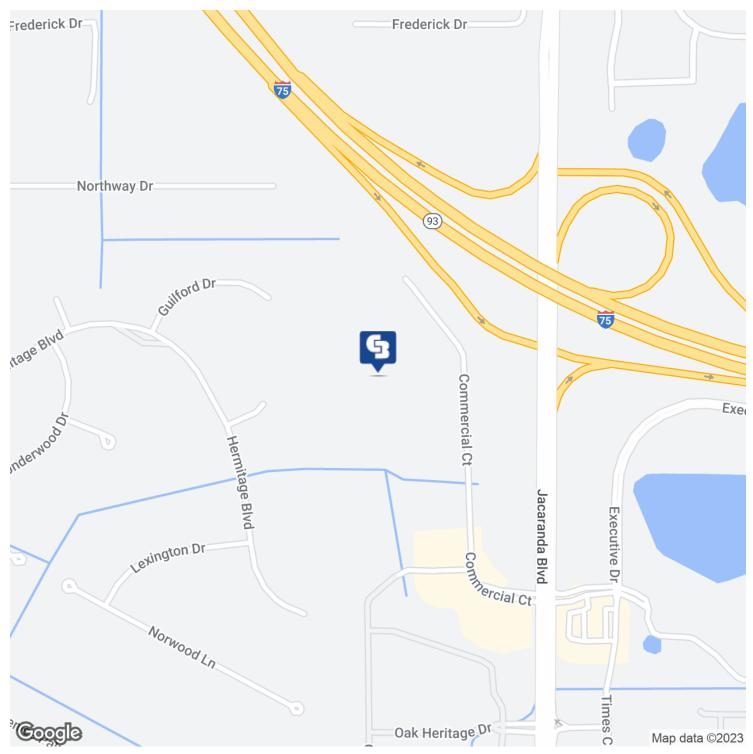

#### AREA

Lakeview Office Park is a well established professional and business park. Lakeview is located just off the I-75 and Jacaranda Blvd. interchange in Venice. Also at this locations are a number of amenities such as gas stations, convenience stores, fast food eateries, restaurants, and a large medical building. Value added opportunity.

### PROPERTY OVERVIEW

Double Unit 3,201 SF Office condo located in the Lakeview Office Park in Venice. Lakeview Office Park is a well established office and professional park located just off the I-75 and Jacaranda Interchange.