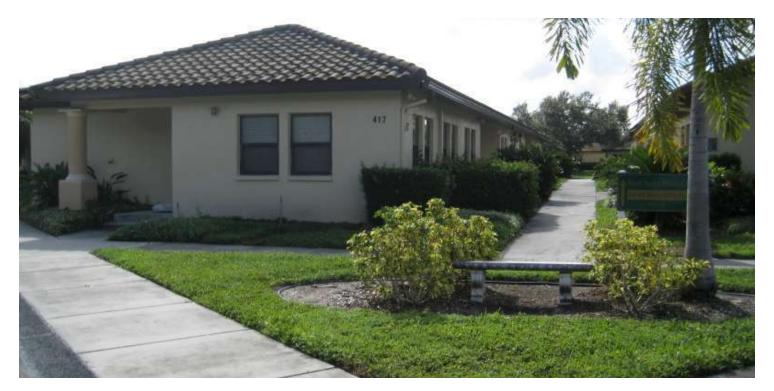

### PROPERTY OVERVIEW

Double Unit 3,201 SF Office condo located in the Lakeview Office Park in Venice. Lakeview Office Park is a well established office and professional park located just off the I-75 and Jacaranda Interchange.

This light and bright double unit office condo was used for a children's therapy practice and was originally two separate office condos that have been combined. The offices feature a main entrance with reception, waiting area and an administrations office. In addition there are seven therapy rooms, two large open rooms for play therapy, two kitchenettes, three restrooms, storage and IT.