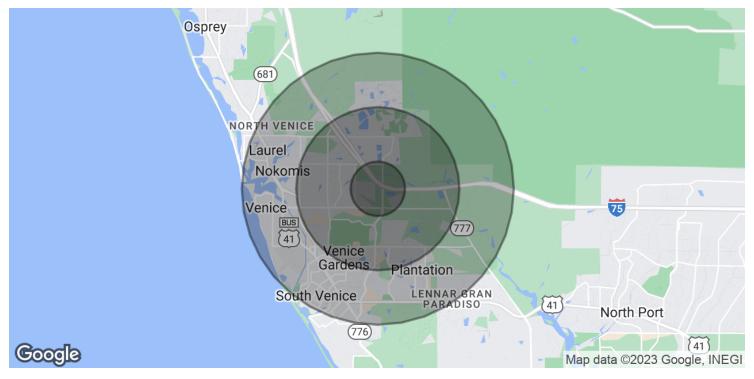

417 Commercial Ct. Units C & D, Venice, FL 34292

| POPULATION           | 1 MILE   | 3 MILES  | 5 MILES  |
|----------------------|----------|----------|----------|
| Total Population     | 2,757    | 26,400   | 65,234   |
| Average age          | 65.8     | 64.6     | 59.9     |
| Average age (Male)   | 66.6     | 64.1     | 59.4     |
| Average age (Female) | 65.1     | 65.0     | 60.6     |
| HOUSEHOLDS & INCOME  | 1 MILE   | 3 MILES  | 5 MILES  |
| Total households     | 1,457    | 13,628   | 32,028   |
| # of persons per HH  | 1.9      | 1.9      | 2.0      |
| Average HH income    | \$66,723 | \$63,031 | \$61,921 |

\$342,194

Average house value

\* Demographic data derived from 2020 ACS - US Census