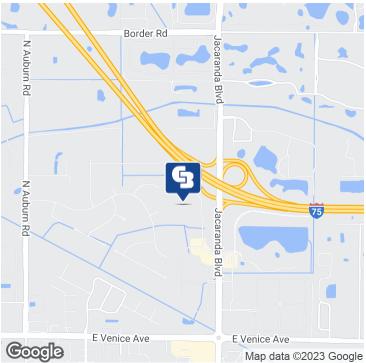

#### AREA

Lakeview Office Park is a well established professional and business park. Lakeview is located just off the I-75 and Jacaranda Blvd. interchange in Venice. Also at this locations are a number of amenities such as gas stations, convenience stores, fast food eateries, restaurants, and a large medical building. Value added opportunity.

### PROPERTY OVERVIEW

Double Unit 3,201 SF Office condo located in the Lakeview Office Park in Venice. Lakeview Office Park is a well established office and professional park located just off the I-75 and Jacaranda Interchange.