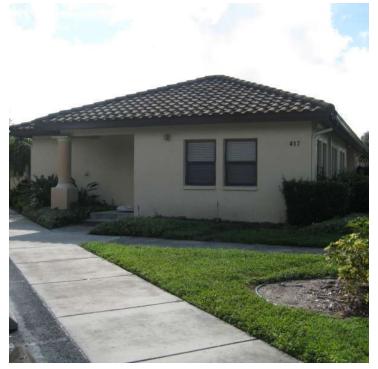

### PROPERTY OVERVIEW

Double Unit 3,201 SF Office condo located in the Lakeview Office Park in Venice. Lakeview Office Park is a well established office and professional park located just off the I-75 and Jacaranda Interchange.

This light and bright double unit office condo was used for a children's therapy practice and was originally two separate office condos that have been combined. The offices feature a main entrance with reception, waiting area and an administrations office. In addition there are seven therapy rooms, two large open rooms for play therapy, two kitchenettes, three restrooms, storage and IT.