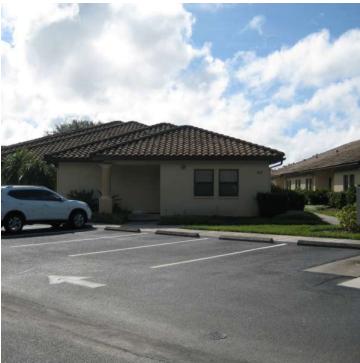

### PROPERTY OVERVIEW

Double Unit 3,201 SF Office condo located in the Lakeview Office Park in Venice. Lakeview Office Park is a well established office and professional park located just off the I-75 and Jacaranda Interchange.

This light and bright double unit office condo was used for a children's therapy practice and was originally two separate office condos that have been combined. The offices feature a main entrance with reception, waiting area and an administrations office. In addition there are seven therapy rooms, two large open rooms for play therapy, two kitchenettes, three restrooms, storage and IT.