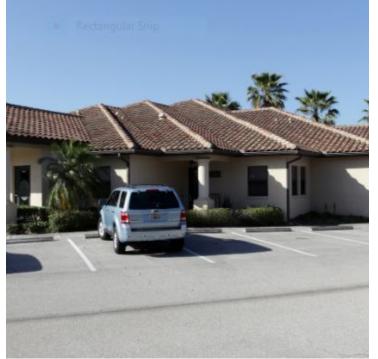

### PROPERTY OVERVIEW

Double Unit 3,201 SF Office condo located in the Lakeview Office Park in Venice. Lakeview Office Park is a well established office and professional park located just off the I-75 and Jacaranda Interchange.

This light and bright double unit office condo was used for a children's therapy practice and was originally two separate office condos that have been combined. The offices feature a main entrance with reception, waiting area and an administrations office. In addition there are seven therapy rooms, two large open rooms for play therapy, two kitchenettes, three restrooms, storage and IT.