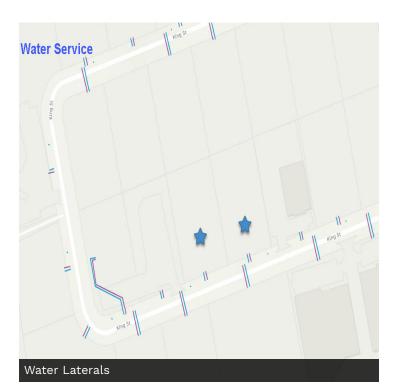

Municipal Water (main& lateral) available for hook up, as well as sanitary sewers. Hydro, Natural Gas and all telecommunications services available. Short drive to Mapleview Drive W and Hwy 400.

Light Industrial zoning allows for many industrial uses and some commercial uses - see photos - including Manufacturing, Warehousing, Outdoor Storage, Carwash, Office, R&D, schools (commercial /industrial), etc. Very few industrial parcels left within the city of Barrie.

### MUNICIPAL

ASHLEY POLISCHUIK B.Comm, CCIM - Broker 705.735.2246 x421 ashley@squarefoot.ca

SHANNON MACINTYRE SIOR, CCIM - Broker 705.735.2246 x423 shannon@squarefoot.ca

ZONING

|                                                              |                                                                    | Table 7.2                                                                             |                                                                                     |                                                                              |                                                                                    |  |
|--------------------------------------------------------------|--------------------------------------------------------------------|---------------------------------------------------------------------------------------|-------------------------------------------------------------------------------------|------------------------------------------------------------------------------|------------------------------------------------------------------------------------|--|
|                                                              |                                                                    |                                                                                       | Zones                                                                               |                                                                              |                                                                                    |  |
| Uses                                                         | Business<br>Park<br>(BP)<br>(Formerly<br>EM1-<br>Business<br>Park) | Light Industrial (LI) (Formerly EM1- Business Park and EM3- Service Industrial Zones) | Highway<br>Industrial<br>(HI)<br>(Formerly<br>EM2-<br>Highway<br>400<br>Industrial) | General<br>Industrial<br>(GI)<br>(Formerly<br>EM4-<br>General<br>Industrial) | Restricted<br>Industrial<br>(RI)<br>(Formerly<br>EM5-<br>Restricted<br>Industrial) |  |
| Industrial Uses                                              |                                                                    | 100                                                                                   |                                                                                     |                                                                              |                                                                                    |  |
| Abattoir                                                     |                                                                    |                                                                                       |                                                                                     |                                                                              | X                                                                                  |  |
| Animal Shelter                                               |                                                                    | Х                                                                                     |                                                                                     | X                                                                            |                                                                                    |  |
| Bakery                                                       |                                                                    | X                                                                                     | X                                                                                   | X                                                                            |                                                                                    |  |
| Concrete Product                                             |                                                                    |                                                                                       |                                                                                     | x                                                                            |                                                                                    |  |
| Manufacturing                                                |                                                                    |                                                                                       |                                                                                     |                                                                              |                                                                                    |  |
| Concrete Ready Mix Plant                                     |                                                                    |                                                                                       |                                                                                     |                                                                              | X                                                                                  |  |
| Excavation and Processing of<br>Mineral Aggregate Resources  |                                                                    |                                                                                       |                                                                                     |                                                                              | x                                                                                  |  |
| Foundry                                                      |                                                                    |                                                                                       | 7                                                                                   | X                                                                            | X                                                                                  |  |
| Manufacturing and Processing<br>in Wholly Enclosed Buildings | x                                                                  | х                                                                                     | x                                                                                   | x                                                                            | x                                                                                  |  |
| Manufacturing, Refining, or<br>Rendering of Noxious Products |                                                                    |                                                                                       |                                                                                     |                                                                              | x                                                                                  |  |
| Material Recovery Facility                                   |                                                                    |                                                                                       |                                                                                     | X(1)                                                                         | X(1)                                                                               |  |
| Medical Marihuana Production<br>Facility                     |                                                                    |                                                                                       |                                                                                     | ×                                                                            |                                                                                    |  |
| Outdoor Storage                                              |                                                                    | X                                                                                     | X                                                                                   | X                                                                            | X                                                                                  |  |
| Outdoor Storage of Sand,<br>Gravel, Stone, Soil or Salt      |                                                                    |                                                                                       |                                                                                     |                                                                              | x                                                                                  |  |
| Printing and Publishing                                      | X                                                                  | X                                                                                     | X                                                                                   | X                                                                            |                                                                                    |  |
| Rail Transfer Facility                                       |                                                                    | X                                                                                     | X                                                                                   | X                                                                            |                                                                                    |  |
| Recyclable Materials Transfer<br>Station                     |                                                                    |                                                                                       |                                                                                     | <b>X</b> (1)                                                                 | <b>X</b> (1)                                                                       |  |