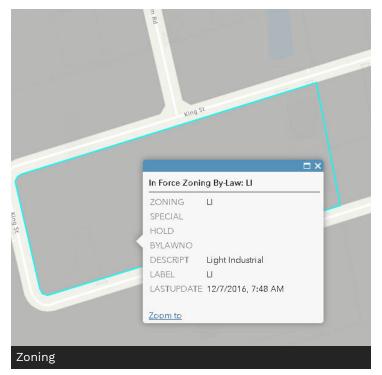

### MUNICIPAL

ASHLEY POLISCHUIK B.Comm, CCIM - Broker 705.735.2246 x421 ashley@squarefoot.ca

SHANNON MACINTYRE SIOR, CCIM - Broker 705.735.2246 x423 shannon@squarefoot.ca

ZONING

|                                                              |                                                                    | Table 7.2                                                                             |                                                                                     |                                                                              |                                                                                    |  |
|--------------------------------------------------------------|--------------------------------------------------------------------|---------------------------------------------------------------------------------------|-------------------------------------------------------------------------------------|------------------------------------------------------------------------------|------------------------------------------------------------------------------------|--|
|                                                              |                                                                    |                                                                                       | Zones                                                                               |                                                                              |                                                                                    |  |
| Uses                                                         | Business<br>Park<br>(BP)<br>(Formerly<br>EM1-<br>Business<br>Park) | Light Industrial (LI) (Formerly EM1- Business Park and EM3- Service Industrial Zones) | Highway<br>Industrial<br>(HI)<br>(Formerly<br>EM2-<br>Highway<br>400<br>Industrial) | General<br>Industrial<br>(GI)<br>(Formerly<br>EM4-<br>General<br>Industrial) | Restricted<br>Industrial<br>(RI)<br>(Formerly<br>EM5-<br>Restricted<br>Industrial) |  |
| Industrial Uses                                              |                                                                    | 100                                                                                   |                                                                                     |                                                                              |                                                                                    |  |
| Abattoir                                                     |                                                                    |                                                                                       |                                                                                     |                                                                              | X                                                                                  |  |
| Animal Shelter                                               |                                                                    | Х                                                                                     |                                                                                     | X                                                                            |                                                                                    |  |
| Bakery                                                       |                                                                    | X                                                                                     | X                                                                                   | X                                                                            |                                                                                    |  |
| Concrete Product                                             |                                                                    |                                                                                       |                                                                                     | x                                                                            |                                                                                    |  |
| Manufacturing                                                |                                                                    |                                                                                       |                                                                                     |                                                                              |                                                                                    |  |
| Concrete Ready Mix Plant                                     |                                                                    |                                                                                       |                                                                                     |                                                                              | X                                                                                  |  |
| Excavation and Processing of<br>Mineral Aggregate Resources  |                                                                    |                                                                                       |                                                                                     |                                                                              | x                                                                                  |  |
| Foundry                                                      |                                                                    |                                                                                       | 7                                                                                   | X                                                                            | X                                                                                  |  |
| Manufacturing and Processing<br>in Wholly Enclosed Buildings | x                                                                  | х                                                                                     | x                                                                                   | x                                                                            | x                                                                                  |  |
| Manufacturing, Refining, or<br>Rendering of Noxious Products |                                                                    |                                                                                       |                                                                                     |                                                                              | x                                                                                  |  |
| Material Recovery Facility                                   |                                                                    |                                                                                       |                                                                                     | X(1)                                                                         | X(1)                                                                               |  |
| Medical Marihuana Production<br>Facility                     |                                                                    |                                                                                       |                                                                                     | ×                                                                            |                                                                                    |  |
| Outdoor Storage                                              |                                                                    | X                                                                                     | X                                                                                   | X                                                                            | X                                                                                  |  |
| Outdoor Storage of Sand,<br>Gravel, Stone, Soil or Salt      |                                                                    |                                                                                       |                                                                                     |                                                                              | x                                                                                  |  |
| Printing and Publishing                                      | X                                                                  | X                                                                                     | X                                                                                   | X                                                                            |                                                                                    |  |
| Rail Transfer Facility                                       |                                                                    | X                                                                                     | X                                                                                   | X                                                                            |                                                                                    |  |
| Recyclable Materials Transfer<br>Station                     |                                                                    |                                                                                       |                                                                                     | <b>X</b> (1)                                                                 | <b>X</b> (1)                                                                       |  |

### ZONING

|                                                        |                                                                    | Table 7.2                                                                             |                                                                                     |                                                                              |                                                                                    |
|--------------------------------------------------------|--------------------------------------------------------------------|---------------------------------------------------------------------------------------|-------------------------------------------------------------------------------------|------------------------------------------------------------------------------|------------------------------------------------------------------------------------|
|                                                        | Zones                                                              |                                                                                       |                                                                                     |                                                                              |                                                                                    |
| Uses                                                   | Business<br>Park<br>(BP)<br>(Formerly<br>EM1-<br>Business<br>Park) | Light Industrial (LI) (Formerly EM1- Business Park and EM3- Service Industrial Zones) | Highway<br>Industrial<br>(HI)<br>(Formerly<br>EM2-<br>Highway<br>400<br>Industrial) | General<br>Industrial<br>(GI)<br>(Formerly<br>EM4-<br>General<br>Industrial) | Restricted<br>Industrial<br>(RI)<br>(Formerly<br>EM5-<br>Restricted<br>Industrial) |
| Photography Studio                                     | X                                                                  | Х                                                                                     |                                                                                     | 8 2                                                                          |                                                                                    |
| Private Club                                           |                                                                    | Х                                                                                     |                                                                                     |                                                                              |                                                                                    |
| Recreational Establishment                             |                                                                    | Х                                                                                     |                                                                                     | - CHORDS                                                                     |                                                                                    |
| Restaurant (By-law 2019-115)                           | X(3)                                                               | X(3)                                                                                  | X(3)                                                                                | X(3)                                                                         |                                                                                    |
| Service Store                                          | X                                                                  | Х                                                                                     |                                                                                     | X                                                                            |                                                                                    |
| Trade Centre                                           |                                                                    | Х                                                                                     | Х                                                                                   | 3                                                                            |                                                                                    |
| Transmission Establishment,<br>Cellular and Electronic |                                                                    |                                                                                       |                                                                                     | x                                                                            | x                                                                                  |
| Veterinary Clinic                                      | X                                                                  | X                                                                                     | X                                                                                   | X                                                                            |                                                                                    |
| Agricultural Uses                                      |                                                                    |                                                                                       |                                                                                     |                                                                              |                                                                                    |
| Heavy Equipment Dealer                                 |                                                                    |                                                                                       |                                                                                     | X                                                                            |                                                                                    |
| Kennel                                                 |                                                                    |                                                                                       |                                                                                     | X                                                                            |                                                                                    |
| Kennel in wholly enclosed buildings                    |                                                                    | x                                                                                     |                                                                                     |                                                                              |                                                                                    |
| Institutional Uses                                     |                                                                    |                                                                                       |                                                                                     |                                                                              |                                                                                    |
| Child Care                                             | X                                                                  | Х                                                                                     |                                                                                     |                                                                              |                                                                                    |
| Commercial School                                      | X                                                                  | X                                                                                     | X                                                                                   |                                                                              |                                                                                    |
| Industrial School                                      |                                                                    | X                                                                                     | X                                                                                   | X                                                                            |                                                                                    |
| Place of Worship                                       |                                                                    | X                                                                                     |                                                                                     |                                                                              |                                                                                    |
| Funeral Service Provider                               |                                                                    | X                                                                                     |                                                                                     |                                                                              |                                                                                    |