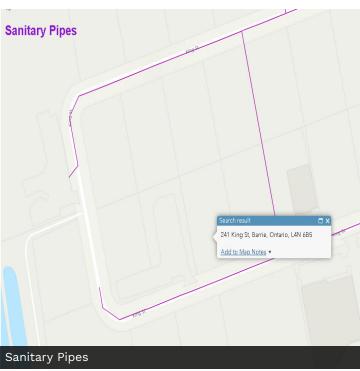

Municipal Water (main& lateral) available for hook up, as well as sanitary sewers. Hydro, Natural Gas and all telecommunications services available. Short drive to Mapleview Drive W and Hwy 400.

Light Industrial zoning allows for many industrial uses and some commercial uses - see photos - including Manufacturing, Warehousing, Outdoor Storage, Carwash, Office, R&D, schools (commercial /industrial), etc. Very few industrial parcels left within the city of Barrie.

### MUNICIPAL

ASHLEY POLISCHUIK B.Comm, CCIM - Broker 705.735.2246 x421 ashley@squarefoot.ca

SHANNON MACINTYRE SIOR, CCIM - Broker 705.735.2246 x423 shannon@squarefoot.ca

ZONING

|                                                              |                                                                    | Table 7.2                                                                             |                                                                                     |                                                                              |                                                                                    |  |
|--------------------------------------------------------------|--------------------------------------------------------------------|---------------------------------------------------------------------------------------|-------------------------------------------------------------------------------------|------------------------------------------------------------------------------|------------------------------------------------------------------------------------|--|
|                                                              |                                                                    |                                                                                       | Zones                                                                               |                                                                              |                                                                                    |  |
| Uses                                                         | Business<br>Park<br>(BP)<br>(Formerly<br>EM1-<br>Business<br>Park) | Light Industrial (LI) (Formerly EM1- Business Park and EM3- Service Industrial Zones) | Highway<br>Industrial<br>(HI)<br>(Formerly<br>EM2-<br>Highway<br>400<br>Industrial) | General<br>Industrial<br>(GI)<br>(Formerly<br>EM4-<br>General<br>Industrial) | Restricted<br>Industrial<br>(RI)<br>(Formerly<br>EM5-<br>Restricted<br>Industrial) |  |
| Industrial Uses                                              |                                                                    | 100                                                                                   |                                                                                     |                                                                              |                                                                                    |  |
| Abattoir                                                     |                                                                    |                                                                                       |                                                                                     |                                                                              | X                                                                                  |  |
| Animal Shelter                                               |                                                                    | Х                                                                                     |                                                                                     | X                                                                            |                                                                                    |  |
| Bakery                                                       |                                                                    | X                                                                                     | X                                                                                   | X                                                                            |                                                                                    |  |
| Concrete Product                                             |                                                                    |                                                                                       |                                                                                     | x                                                                            |                                                                                    |  |
| Manufacturing                                                |                                                                    |                                                                                       |                                                                                     |                                                                              |                                                                                    |  |
| Concrete Ready Mix Plant                                     |                                                                    |                                                                                       |                                                                                     |                                                                              | X                                                                                  |  |
| Excavation and Processing of<br>Mineral Aggregate Resources  |                                                                    |                                                                                       |                                                                                     |                                                                              | x                                                                                  |  |
| Foundry                                                      |                                                                    |                                                                                       | 7                                                                                   | X                                                                            | X                                                                                  |  |
| Manufacturing and Processing<br>in Wholly Enclosed Buildings | x                                                                  | х                                                                                     | x                                                                                   | x                                                                            | x                                                                                  |  |
| Manufacturing, Refining, or<br>Rendering of Noxious Products |                                                                    |                                                                                       |                                                                                     |                                                                              | x                                                                                  |  |
| Material Recovery Facility                                   |                                                                    |                                                                                       |                                                                                     | X(1)                                                                         | X(1)                                                                               |  |
| Medical Marihuana Production<br>Facility                     |                                                                    |                                                                                       |                                                                                     | ×                                                                            |                                                                                    |  |
| Outdoor Storage                                              |                                                                    | X                                                                                     | X                                                                                   | X                                                                            | X                                                                                  |  |
| Outdoor Storage of Sand,<br>Gravel, Stone, Soil or Salt      |                                                                    |                                                                                       |                                                                                     |                                                                              | x                                                                                  |  |
| Printing and Publishing                                      | X                                                                  | X                                                                                     | X                                                                                   | X                                                                            |                                                                                    |  |
| Rail Transfer Facility                                       |                                                                    | X                                                                                     | X                                                                                   | X                                                                            |                                                                                    |  |
| Recyclable Materials Transfer<br>Station                     |                                                                    |                                                                                       |                                                                                     | <b>X</b> (1)                                                                 | <b>X</b> (1)                                                                       |  |