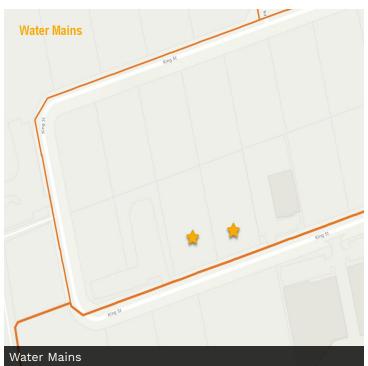

Municipal Water (main& lateral) available for hook up, as well as sanitary sewers. Hydro, Natural Gas and all telecommunications services available. Short drive to Mapleview Drive W and Hwy 400.

Light Industrial zoning allows for many industrial uses and some commercial uses - see photos - including Manufacturing, Warehousing, Outdoor Storage, Carwash, Office, R&D, schools (commercial /industrial), etc. Very few industrial parcels left within the city of Barrie.

### MUNICIPAL

ASHLEY POLISCHUIK B.Comm, CCIM - Broker 705.735.2246 x421 ashley@squarefoot.ca

SHANNON MACINTYRE SIOR, CCIM - Broker 705.735.2246 x423 shannon@squarefoot.ca

ZONING

|                                                              |                                                                    | Table 7.2                                                                             |                                                                                     |                                                                              |                                                                                    |  |
|--------------------------------------------------------------|--------------------------------------------------------------------|---------------------------------------------------------------------------------------|-------------------------------------------------------------------------------------|------------------------------------------------------------------------------|------------------------------------------------------------------------------------|--|
|                                                              |                                                                    |                                                                                       | Zones                                                                               |                                                                              |                                                                                    |  |
| Uses                                                         | Business<br>Park<br>(BP)<br>(Formerly<br>EM1-<br>Business<br>Park) | Light Industrial (LI) (Formerly EM1- Business Park and EM3- Service Industrial Zones) | Highway<br>Industrial<br>(HI)<br>(Formerly<br>EM2-<br>Highway<br>400<br>Industrial) | General<br>Industrial<br>(GI)<br>(Formerly<br>EM4-<br>General<br>Industrial) | Restricted<br>Industrial<br>(RI)<br>(Formerly<br>EM5-<br>Restricted<br>Industrial) |  |
| Industrial Uses                                              |                                                                    | 100                                                                                   |                                                                                     |                                                                              |                                                                                    |  |
| Abattoir                                                     |                                                                    |                                                                                       |                                                                                     |                                                                              | X                                                                                  |  |
| Animal Shelter                                               |                                                                    | Х                                                                                     |                                                                                     | X                                                                            |                                                                                    |  |
| Bakery                                                       |                                                                    | X                                                                                     | X                                                                                   | X                                                                            |                                                                                    |  |
| Concrete Product                                             |                                                                    |                                                                                       |                                                                                     | x                                                                            |                                                                                    |  |
| Manufacturing                                                |                                                                    |                                                                                       |                                                                                     |                                                                              |                                                                                    |  |
| Concrete Ready Mix Plant                                     |                                                                    |                                                                                       |                                                                                     |                                                                              | X                                                                                  |  |
| Excavation and Processing of<br>Mineral Aggregate Resources  |                                                                    |                                                                                       |                                                                                     |                                                                              | x                                                                                  |  |
| Foundry                                                      |                                                                    |                                                                                       | 7                                                                                   | X                                                                            | X                                                                                  |  |
| Manufacturing and Processing<br>in Wholly Enclosed Buildings | x                                                                  | х                                                                                     | x                                                                                   | x                                                                            | x                                                                                  |  |
| Manufacturing, Refining, or<br>Rendering of Noxious Products |                                                                    |                                                                                       |                                                                                     |                                                                              | x                                                                                  |  |
| Material Recovery Facility                                   |                                                                    |                                                                                       |                                                                                     | X(1)                                                                         | X(1)                                                                               |  |
| Medical Marihuana Production<br>Facility                     |                                                                    |                                                                                       |                                                                                     | ×                                                                            |                                                                                    |  |
| Outdoor Storage                                              |                                                                    | X                                                                                     | X                                                                                   | X                                                                            | X                                                                                  |  |
| Outdoor Storage of Sand,<br>Gravel, Stone, Soil or Salt      |                                                                    |                                                                                       |                                                                                     |                                                                              | x                                                                                  |  |
| Printing and Publishing                                      | X                                                                  | X                                                                                     | X                                                                                   | X                                                                            |                                                                                    |  |
| Rail Transfer Facility                                       |                                                                    | X                                                                                     | X                                                                                   | X                                                                            |                                                                                    |  |
| Recyclable Materials Transfer<br>Station                     |                                                                    |                                                                                       |                                                                                     | <b>X</b> (1)                                                                 | <b>X</b> (1)                                                                       |  |