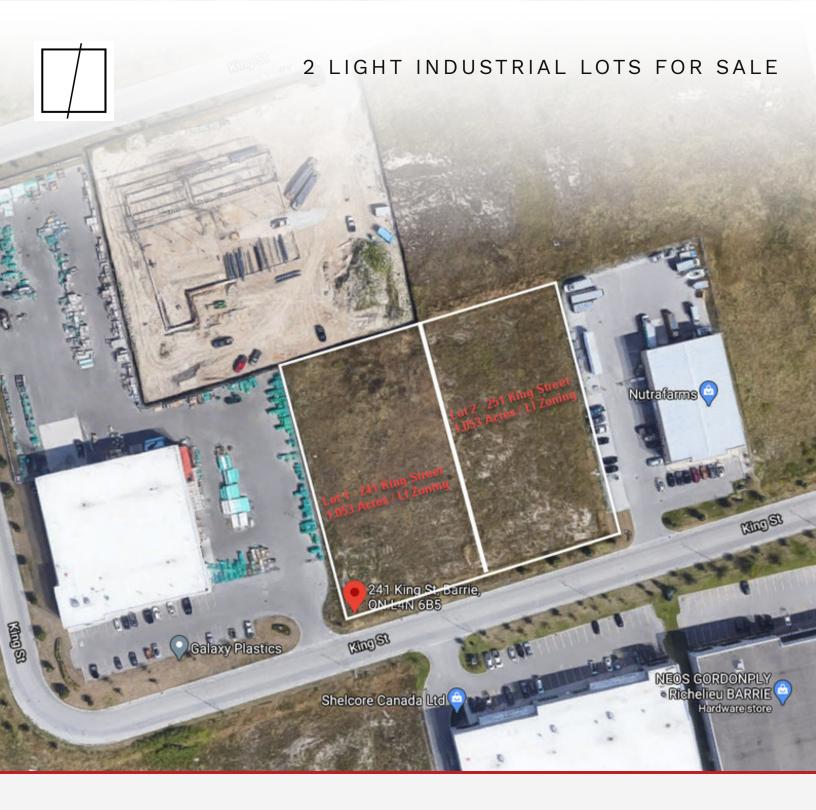

#### **PROPERTY OVERVIEW**

Two vacant industrial lots available for sale in Barrie's south end. Each lot is 1.053 acres and may be purchased separately or together (2.11 acres total). If combined, maximum building size of 55,000sf possible - as per Zoning by-law and 60% coverage max - individually each lot could have a maximum of 27,500sf building construction.

#### **PROPERTY HIGHLIGHTS**

- 2 Lots 1.053 Acres each
- LI Zoning
- Purchase Together or Separately (\$947,700 each @ \$900,000/acre)
- All Municipal Services available
- Short drive to Mapleview & Hwy 400

# OF LOTS 2 | TOTAL LOT SIZE - | TOTAL LOT PRICE - | BEST USE INDUSTRIAL DEVELOPMENT

| STATUS      | LOT# | ADDRESS         | APN             | SUB-TYPE   | SIZE        | PRICE | ZONING |
|-------------|------|-----------------|-----------------|------------|-------------|-------|--------|
| Unavailable | 1    | 241 King Street | 434204001808719 | Industrial | 1.053 Acres | N/A   | LI     |
| Unavailable | 2    | 251 King Street | 434204001808718 | Industrial | 1.053 Acres | N/A   | LI     |