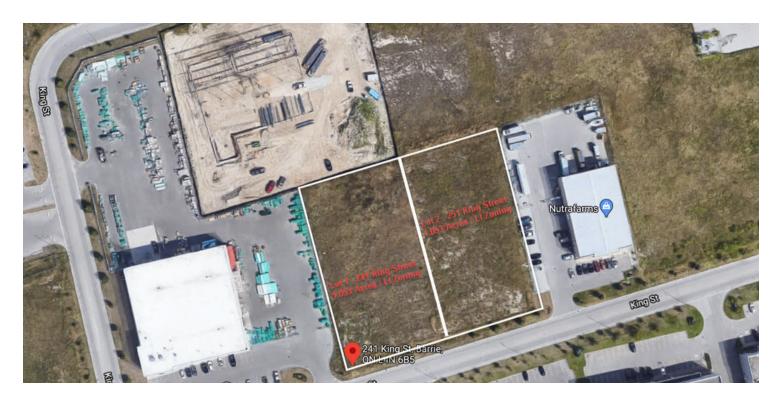

#### **PROPERTY OVERVIEW**

Two vacant industrial lots available for sale in Barrie's south end. Each lot is 1.053 acres and may be purchased separately or together (2.11 acres total). If combined, maximum building size of 55,000sf possible - as per Zoning by-law and 60% coverage max - individually each lot could have a maximum of 27,500sf building construction.

#### **PROPERTY HIGHLIGHTS**

- 2 Lots 1.053 Acres each
- LI Zoning
- Purchase Together or Separately (\$947,700 each @ \$900,000/acre)
- All Municipal Services available
- Short drive to Mapleview & Hwy 400

# OF LOTS 2 | TOTAL LOT SIZE - | TOTAL LOT PRICE - | BEST USE INDUSTRIAL DEVELOPMENT

| STATUS      | LOT# | ADDRESS         | APN             | SUB-TYPE   | SIZE        | PRICE | ZONING |
|-------------|------|-----------------|-----------------|------------|-------------|-------|--------|
| Unavailable | 1    | 241 King Street | 434204001808719 | Industrial | 1.053 Acres | N/A   | LI     |
| Unavailable | 2    | 251 King Street | 434204001808718 | Industrial | 1.053 Acres | N/A   | LI     |