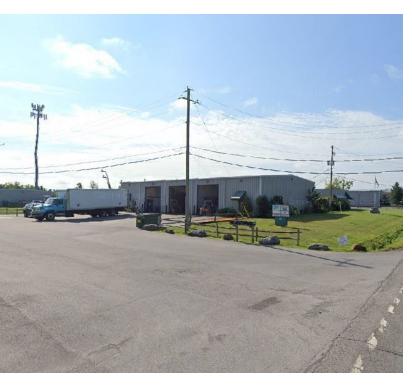

# Warehouse / Office Space

933 Ransom Road, Lancaster, NY 14086

### PROPERTY OVERVIEW

Excellent metal framed 5,000 +/- SF warehouse building available for Lease 1,000+/- office space. Four 14' overhead doors. 5 miles away from the New York State Thruway I-90. Insulated structure with floor drains and 400 AMP service. Lot is 6.8 +/- Acres with ample space for outdoor storage. Truck docks could be installed or a drive thru option as well. Real Estate taxes are \$400+/- per month with CAM charges of \$100+/- per month. Lease Rate in \$12.50 NNN

#### **PROPERTY HIGHLIGHTS**

- 5,000 +/- SF Warehouse Building with 1,000 +/- Office Space
- Four (4) 14' Overhead Doors
- 5 Miles to NYS Thruway I-90
- Insulated Building / Floor Drians / 400 AMP Service
- Truck Docks and Drive Thru Capabilities