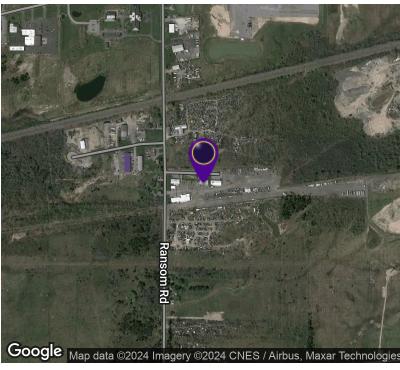

#### **LOCATION OVERVIEW**

Located 1/2 mile west of Alden between Walden Avenue & Broadway. Easy access to New York State Thruway I-90 and Route 33 Kensington Expressway.

# Warehouse / Office Space

933 Ransom Road, Lancaster, NY 14086