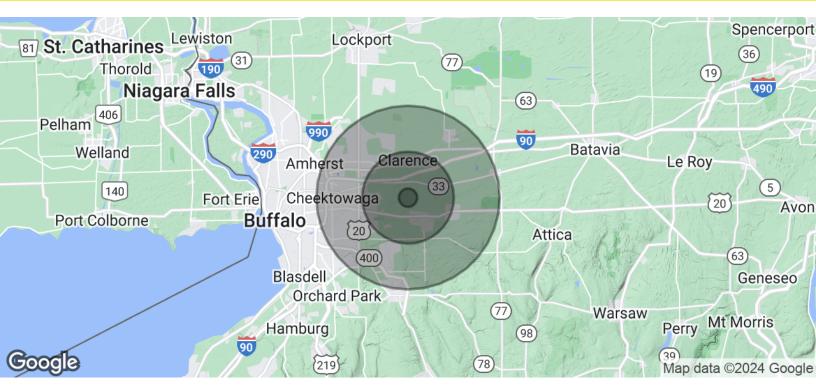

## Warehouse / Office Space

933 Ransom Road, Lancaster, NY 14086

| POPULATION             | 1 MILE   | 5 MILES  | 10 MILES |
|------------------------|----------|----------|----------|
| Total Population       | 1,076    | 30,382   | 182,333  |
| Average age            | 45.1     | 43.7     | 42.9     |
| Average age (Male)     | 42.8     | 41.9     | 41.2     |
| Average age (Female)   | 48.4     | 46.1     | 44.8     |
| 1101105110150001100145 | - NAU -  | 5 M 50   | 10141150 |
| HOUSEHOLDS & INCOME    | 1 MILE   | 5 MILES  | 10 MILES |
| Total households       | 423      | 10,598   | 70,738   |
| # of persons per HH    | 2.5      | 2.9      | 2.6      |
| Average HH income      | \$73,611 | \$83,891 | \$76,856 |
|                        |          |          |          |

<sup>\*</sup> Demographic data derived from 2020 ACS - US Census

\$161,019

\$208,665

\$175,886

Average house value