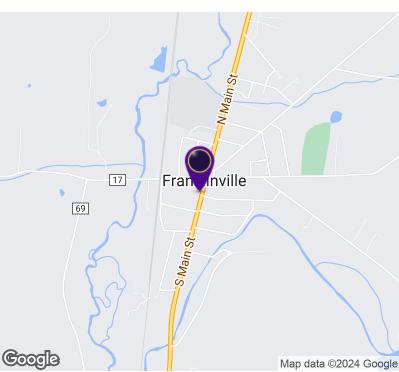

EXECUTIVE SUMMARY

### 2,444+/- SF FORMER BANK SPACE 7 South Main Street, Franklinville, NY 14737





| OFFERING SUMMARY |                       | PROPERTY OVERVIEW                                                                                                                                                                                                                                                                                                                      |  |
|------------------|-----------------------|----------------------------------------------------------------------------------------------------------------------------------------------------------------------------------------------------------------------------------------------------------------------------------------------------------------------------------------|--|
| Sale Price:      | Call For More Details |