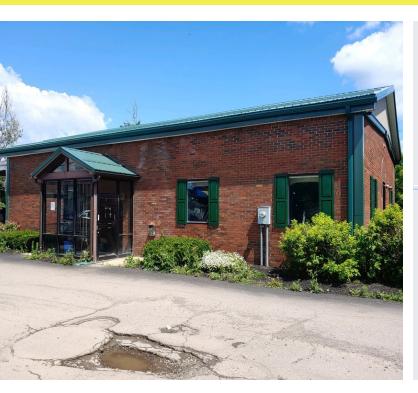

EXECUTIVE SUMMARY

### 2,444+/- SF FORMER BANK SPACE 7 South Main Street, Franklinville, NY 14737

| OFFERING SUMMARY |                       | PROPERTY OVERVIEW                                                                                                                                                                                                                                                                                                                      |  |
|------------------|-----------------------|----------------------------------------------------------------------------------------------------------------------------------------------------------------------------------------------------------------------------------------------------------------------------------------------------------------------------------------|--|
| Sale Price:      | Call For More Details | Freestanding building located in Franklinville, NY. 2,444+/- SF office<br>space available. A former bank which is ideal for any bank or office<br>business. Ample parking and easy access to all retailers and<br>restaurants located on North Main or South Main Street. Property is                                                  |  |
| Available SF:    | 2,444 SF              | located on 0.32 +/- Acres of land with a lot size of 110' +/- x 160' +/                                                                                                                                                                                                                                                                |  |
|                  |                       | LOCATION OVERVIEW                                                                                                                                                                                                                                                                                                                      |  |
| Lease Rate:      | Call For More Details | Located between Route 17 & Route 98. Other nearby retailers including<br>United States Post Office, liquor store, Dollar General, Franklinville<br>Village Clerk, two churches, NAPA Auto Parts, U Haul, Islhua Valley Golf<br>Course, several restaurants, and Kwik Fill Gas Station between Mill<br>Street and Pennsylvania Avenue., |  |
| Lot Size:        | 0.32 Acres            | PROPERTY HIGHLIGHTS                                                                                                                                                                                                                                                                                                                    |  |
|                  |                       | Excellent Location                                                                                                                                                                                                                                                                                                                     |  |
| Building Size:   | 2,444 SF              | Freestanding Building                                                                                                                                                                                                                                                                                                                  |  |
| Zoning:          | commercial            | <ul><li>Ideal for any Bank or Office Setting</li><li>High Visibility</li><li>Ample Parking</li></ul>                                                                                                                                                                                                                                   |  |