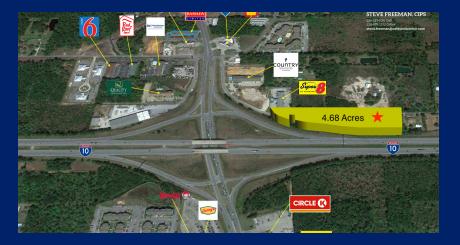

### PRIME C-3 ZONED INTERSTATE 10 **CORRIDOR DEVELOPMENT SITE**

Wilfred Seymour Vancleave, MS 39565

**AVAILABLE SPACE** 4.68 Acres

**ASKING PRICE** \$990,000

#### **FEATURES**

- High Traffic Count
- 1154 feet Interstate 10 Frontage
- +/- 35 ft Elevation
- Non Flood Zone
- Great Visibility

#### **AREA**

Prime C-3 Zoned Interstate 10 Corridor Site 4.68 Acres

logos are trademarks of Coldwell Banker Real Estate LLC. The Coldwell Banker System is comprised of company owned offices which are owned by a subsidiary of Anywhere Advisors LLC and franchised offices which are independently owned and operated. The Coldwell Banker System fully supports the principles of the Equal Opportunity Act. ©2023 Coldwell Banker. All Rights Reserved. Coldwell Banker Commercial® and the Coldwell Banker Commercial

#### **PROPERTY OVERVIEW**

Prime C-3 zoned site on North East corner of Interstate 10 and Tucker Rd at Exit 50. Super 8 Hotel is located directly North and Interstate 10 is to the South. Highly visible property bordering Exit 50 off Of I-10 boasting a 51,000 vehicles per day traffic count. Seller will consider owner financing. Demographics and Jackson County Zoning information are in the documents section.