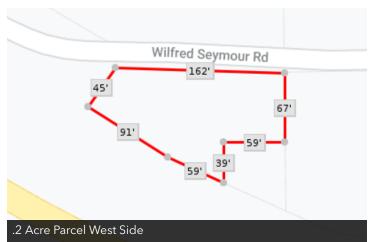

#### **FEATURES**

- High Traffic Count
- 1154 feet Interstate 10 Frontage
- +/- 35 ft Elevation
- Non Flood Zone
- Great Visibility

#### **PROPERTY HIGHLIGHTS**

- High Traffic Count
- 1154 feet Interstate 10 Frontage
- +/- 35 ft Elevation
- Non Flood Zone
- Great Visibility

\$4.86