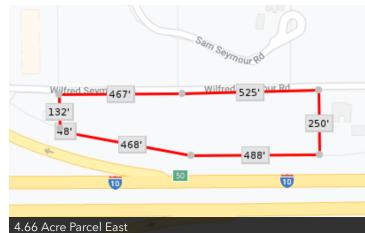

#### **FEATURES**

- High Traffic Count
- 1154 feet Interstate 10 Frontage
- +/- 35 ft Elevation
- Non Flood Zone
- Great Visibility

#### **PROPERTY HIGHLIGHTS**

- High Traffic Count
- 1154 feet Interstate 10 Frontage
- +/- 35 ft Elevation
- Non Flood Zone
- Great Visibility

\$4.86

#### **PROPERTY OVERVIEW**

Prime C-3 zoned site on North East corner of Interstate 10 and Tucker Rd at Exit 50. Super 8 Hotel is located directly North and Interstate 10 is to the South. Highly visible property bordering Exit 50 off Of I-10 boasting a 51,000 vehicles per day traffic count. Seller will consider owner financing. Demographics and Jackson County Zoning information are in the documents section.