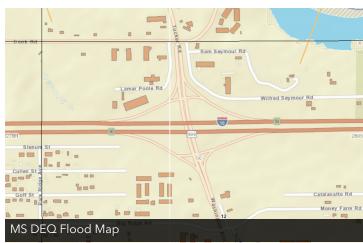

#### **FEATURES**

- High Traffic Count
- 1154 feet Interstate 10 Frontage
- +/- 35 ft Elevation
- Non Flood Zone
- Great Visibility

#### **PROPERTY HIGHLIGHTS**

- High Traffic Count
- 1154 feet Interstate 10 Frontage
- +/- 35 ft Elevation
- Non Flood Zone
- Great Visibility

\$4.86