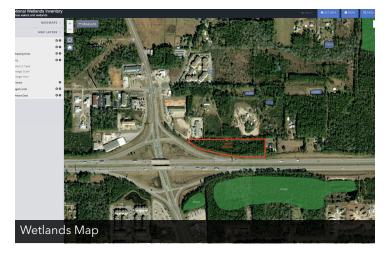

#### **FEATURES**

- High Traffic Count
- 1154 feet Interstate 10 Frontage
- +/- 35 ft Elevation
- Non Flood Zone
- Great Visibility

#### **PROPERTY HIGHLIGHTS**

- High Traffic Count
- 1154 feet Interstate 10 Frontage
- +/- 35 ft Elevation
- Non Flood Zone
- Great Visibility

\$4.86