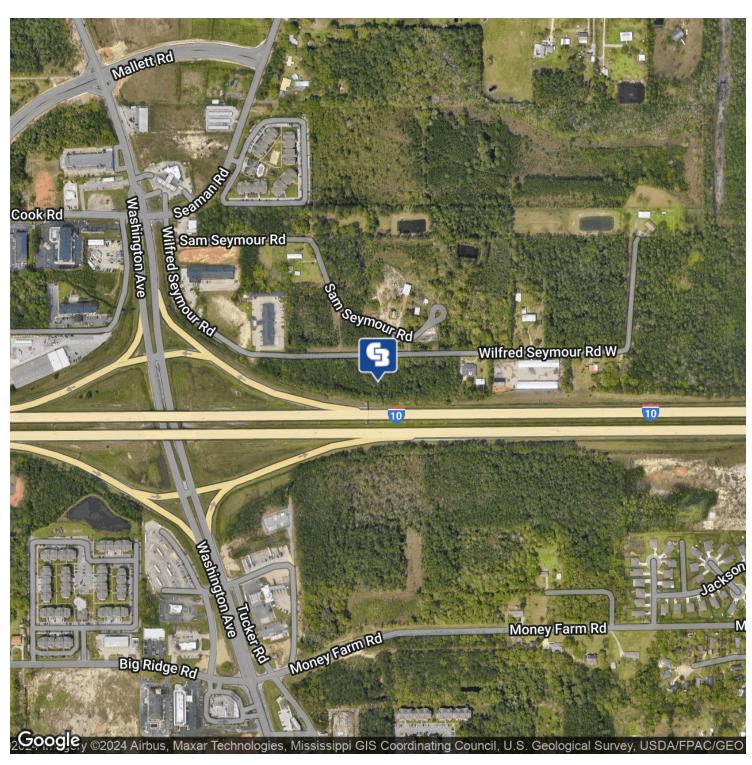

#### **PROPERTY OVERVIEW**

Prime C-3 zoned site on North East corner of Interstate 10 and Tucker Rd at Exit 50. Super 8 Hotel is located directly North and Interstate 10 is to the South. Highly visible property bordering Exit 50 off Of I-10 boasting a 51,000 vehicles per day traffic count. Seller will consider owner financing. Demographics and Jackson County Zoning information are in the documents section.