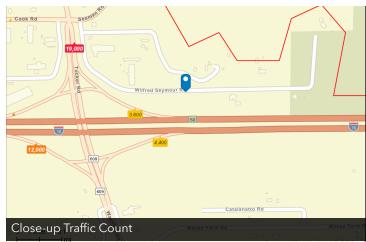

#### **PROPERTY OVERVIEW**

Prime C-3 zoned site on North East corner of Interstate 10 and Tucker Rd at Exit 50. Super 8 Hotel is located directly North and Interstate 10 is to the South. Highly visible property bordering Exit 50 off Of I-10 boasting a 51,000 vehicles per day traffic count. Seller will consider owner financing. Demographics and Jackson County Zoning information are in the documents section.