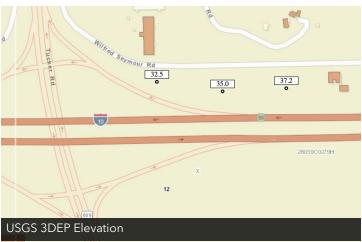

#### **FEATURES**

- High Traffic Count
- 1154 feet Interstate 10 Frontage
- +/- 35 ft Elevation
- Non Flood Zone
- Great Visibility

#### **PROPERTY HIGHLIGHTS**

- High Traffic Count
- 1154 feet Interstate 10 Frontage
- +/- 35 ft Elevation
- Non Flood Zone
- Great Visibility

\$4.86