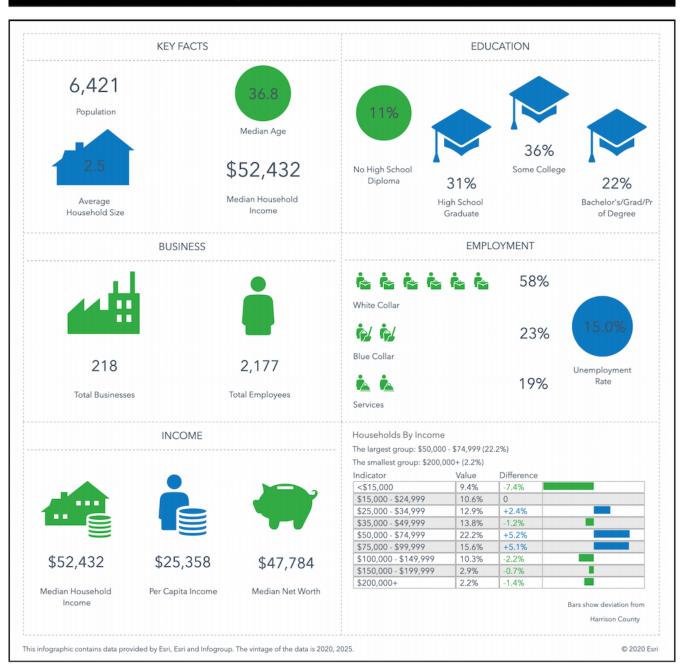

t. Seller will consider owner financing. Demographics and Jackson County Zoning information are in the documents section.

#### **PROPERTY HIGHLIGHTS**

- High Traffic Count
- 1154 feet Interstate 10 Frontage
- +/- 35 ft Elevation
- Non Flood Zone
- Great Visibility

\$4.86

#### **OTHER RESOURCES**

Prime C-3 Zoned 4.68 Acre Site Area Video

CBARCOMMERCIAL.COM

Price / SF:



# SALE

# PRIME C-3 ZONED INTERSTATE 10 CORRIDOR DEVELOPMENT SITE

Wilfred Seymour, Vancleave, MS 39565













CBARCOMMERCIAL.COM





# PRIME C-3 ZONED INTERSTATE 10 CORRIDOR DEVELOPMENT SITE

Wilfred Seymour, Vancleave, MS 39565



CBARCOMMERCIAL.COM



# SALE

# PRIME C-3 ZONED INTERSTATE 10 CORRIDOR DEVELOPMENT SITE

Wilfred Seymour, Vancleave, MS 39565

#### Infographic: Key Facts (Drive Time: 5 minutes)



CBARCOMMERCIAL.COM