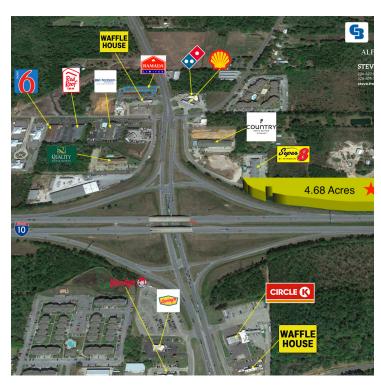

### PRIME C-3 ZONED INTERSTATE 10 **CORRIDOR DEVELOPMENT SITE**

Wilfred Seymour Vancleave, MS 39565

**AVAILABLE SPACE** 4.68 Acres

**ASKING PRICE** \$990,000

#### **FEATURES**

- High Traffic Count
- 1154 feet Interstate 10 Frontage
- +/- 35 ft Elevation
- Non Flood Zone
- Great Visibility

#### **AREA**

Prime C-3 Zoned Interstate 10 Corridor Site 4.68 Acres

logos are trademarks of Coldwell Banker Real Estate LLC. The Coldwell Banker System is comprised of company owned offices which are owned by a subsidiary of Anywhere Advisors LLC and franchised offices which are independently owned and operated. The Coldwell Banker System fully supports the principles of the Equal Opportunity Act. ©2023 Coldwell Banker. All Rights Reserved. Coldwell Banker Commercial® and the Coldwell Banker Commercial

#### **PROPERTY OVERVIEW**

Prime C-3 zoned site on North East corner of Interstate 10 and Tucker Rd at Exit 50. Super 8 Hotel is located directly North and Interstate 10 is to the South. Highly visible property bordering Exit 50 off Of I-10 boasting a 51,000 vehicles per day traffic count. Seller will consider owner financing. Demographics and Jackson County Zoning information are in the documents section.