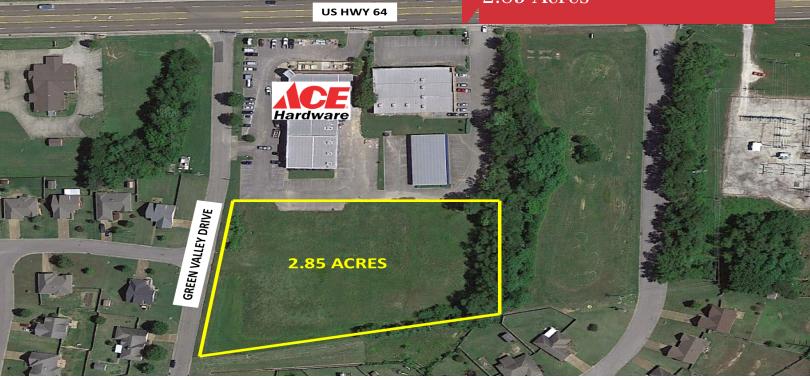

Commercial Land
2.85 Acres

For Sale

## 0 Green Valley Drive

Oakland, Tennessee 38060

## **Property Features**

- Property Features:
- 2.85 Acres
- Vacant Land
- Commercial Zoning
- · Utilities at site
- HWY 64 Signage Available
- HWY 64 VPD = 20,000 + (TDOT 2018)
- · Located just off of US HWY 64
- Asking Price: \$300,000.00