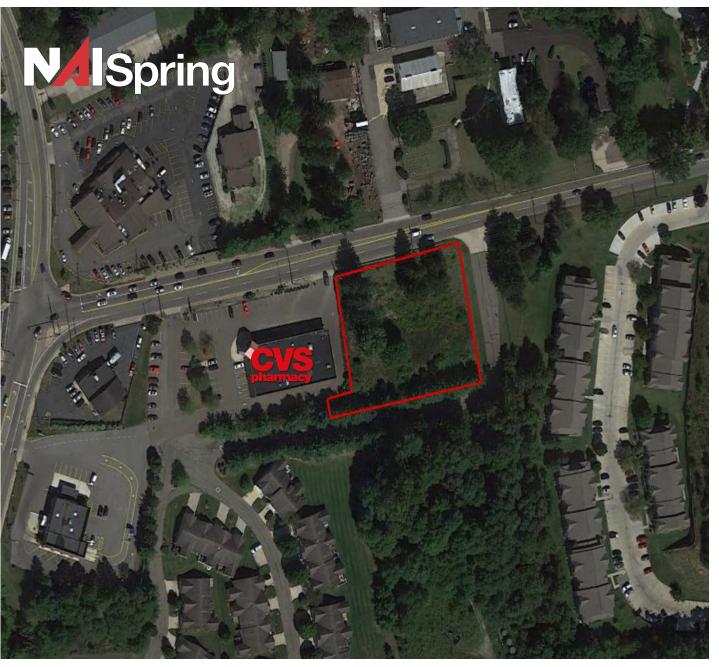

# For Sale - Land 1.06 Acres

## 1130 Portage Trail Ext

Akron, Ohio 44313

| SALE PRICE | \$95,000.00 |
|------------|-------------|
| ACRES      | 1.06        |
| ZONING     | UPD-22      |
| FRONTAGE   | 217'        |
| DEPTH      | 206'        |
| PARCEL     | 7002796     |
|            |             |