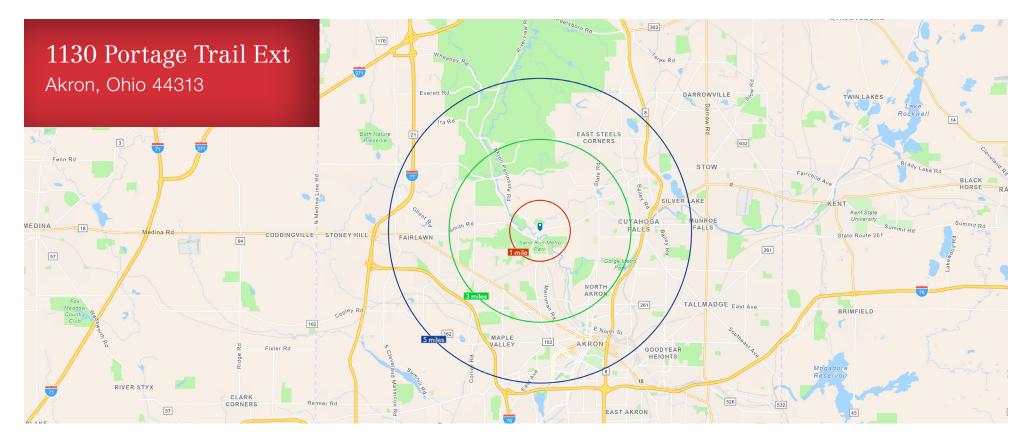

#### Demographics

|                          | 1 Mile   | 3 Miles  | 5 Miles  |
|--------------------------|----------|----------|----------|
| Population               | 5,438    | 66,604   | 167,228  |
| Households               | 2,780    | 29,796   | 73,696   |
| Families                 | 1,073    | 16,256   | 39,233   |
| Average Household Size   | 1.96     | 2.21     | 2.18     |
| Median Age               | 28.7     | 41.4     | 40.1     |
| Median Household Income  | \$46,991 | \$60,312 | \$51,728 |
| Average Household Income | \$63,291 | \$79,781 | \$70,058 |