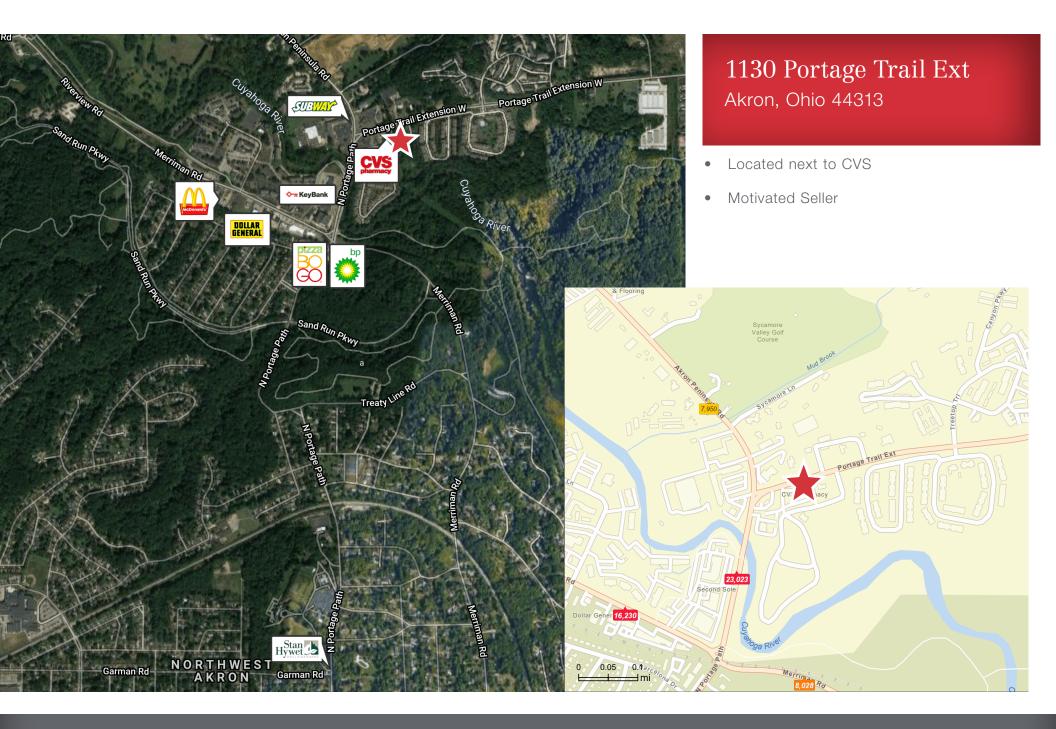

# For Sale - Land 1.06 Acres

## 1130 Portage Trail Ext

Akron, Ohio 44313

| SALE PRICE | \$95,000.00 |
|------------|-------------|
| ACRES      | 1.06        |
| ZONING     | UPD-22      |
| FRONTAGE   | 217'        |
| DEPTH      | 206'        |
| PARCEL     | 7002796     |
|            |             |