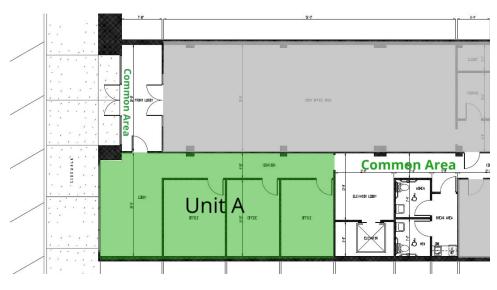

#### **OFFERING SUMMARY**

Available SF: 840 SF

Lease Rate: Contact Agent

Lot Size: 0.1 Acres

Year Built: 1920

Building Size: 17,884

Renovated: 2000

Zoning: T5

## **LEASE INFORMATION**

Lease Type: NNN Lease Term: Total Space: 840 SF Lease Rate: Contact Agent

### **AVAILABLE SPACES**

SUITE **TENANT RATE** SIZE **TYPE** 

Negotiable