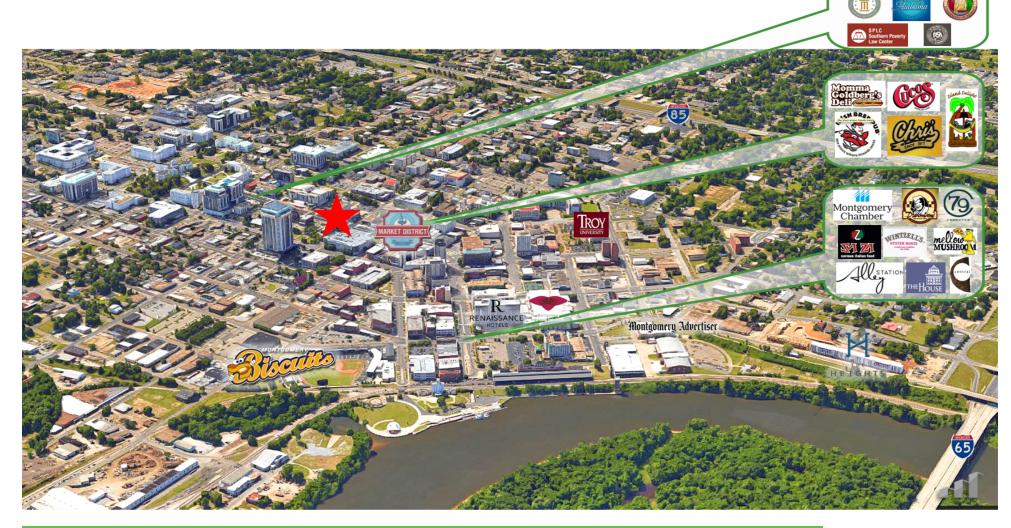

#### PROPERTY HIGHLIGHTS

- Beautiful Office Space in the heart of Downtown Montgomery
- 3 office Floor Plan w/ onsite parking for Employees & Customers
- Walking distance to the Convention Center & MPAC, EJI, hotels, restaurants, retail, offices, and entertainment.
- 35,000 Employees in Downtown

- Convenient, quick access to 185/165 interchange
- 4,000 ± Students enrolled at Troy University Montgomery within 4 Blocks
- 2.4 Miles from Maxwell Air Force Base: Serving 25,000 Active Duty, Guard, Reserves, Contractors, and Retirees. The Air Force University is attended by over 20,000 annually.