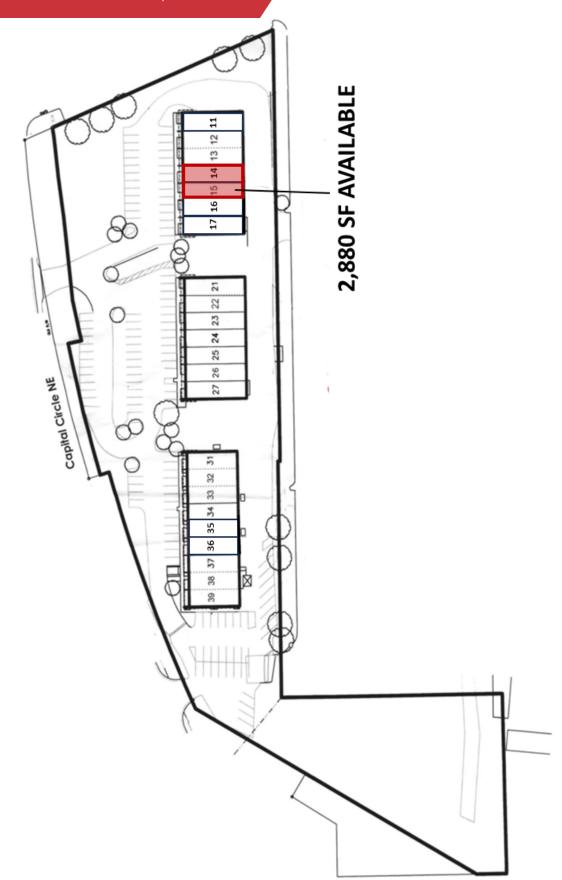

### **Available Spaces**

| Spaces  | Lease Rate        | Size (SF) |
|---------|-------------------|-----------|
| 14 & 15 | \$10.00 SF/yr NNN | 2,880     |