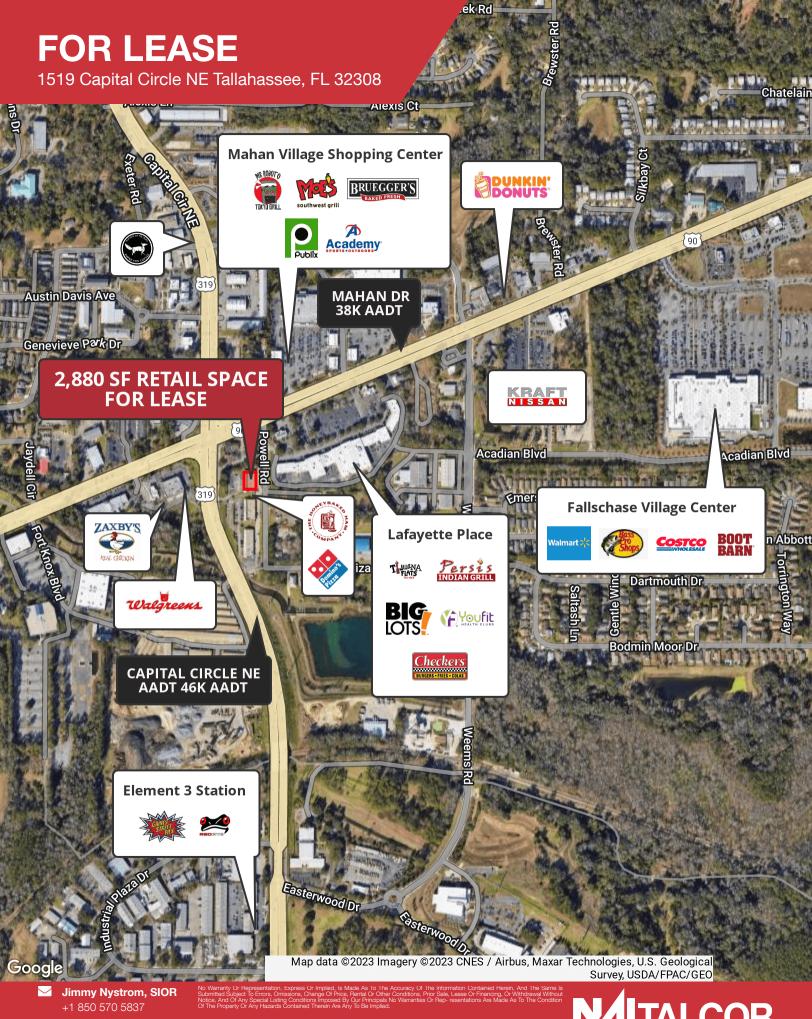

# **FOR LEASE**

1519 Capital Circle NE Tallahassee, FL 32308

## **RETAIL** | 2,880 SF

This property is located at a retail strip center, some tenants include The Honey Baked Ham Company, Generator Supercenter of Tallahassee, and Country Rose Florals.

- Signage available on Capital Circle NE
- Main access off Capital Circle NE
- Traffic count: 43,500 vehicles per 24 hours