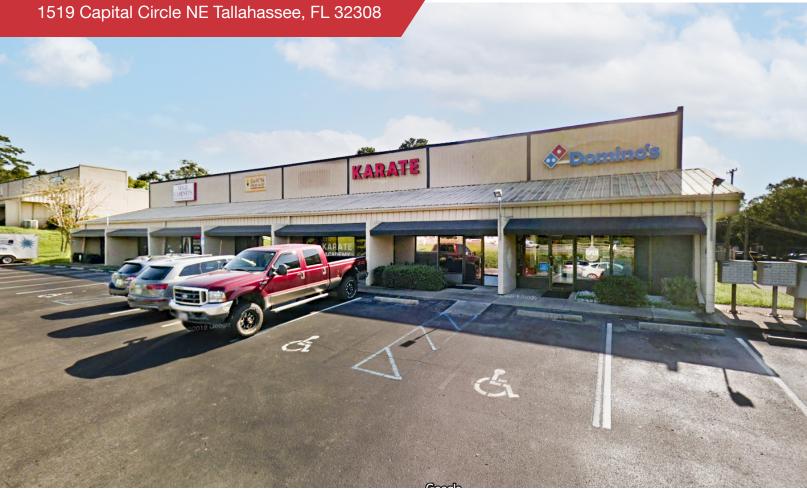

# **FOR LEASE**

1519 Capital Circle NE Tallahassee, FL 32308

## **RETAIL** | 2,880 SF

This property is located at a retail strip center, some tenants include The Honey Baked Ham Company, Generator Supercenter of Tallahassee, and Country Rose Florals.

- Signage available on Capital Circle NE
- Main access off Capital Circle NE
- Traffic count: 43,500 vehicles per 24 hours