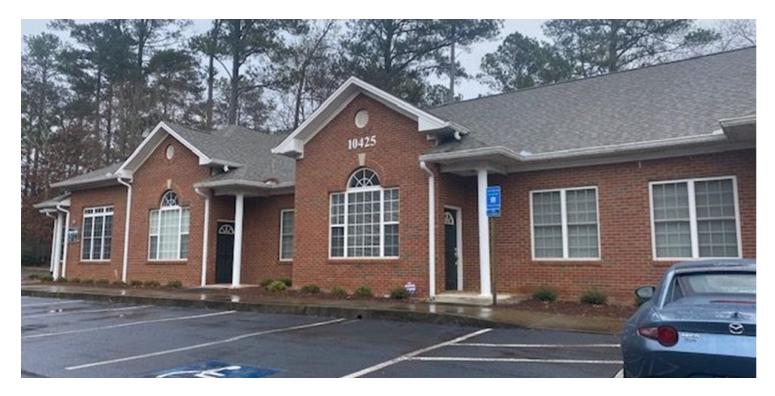

10425 Old Alabama Road Connector, Alpharetta, GA 30022

## **PROPERTY HIGHLIGHTS**

- 11,666 s.f. free-standing brick construction (2003)
- · Ample front-door surface parking
- Monument signage available
- Street-level (5,833 sf) is fully-leased to 2 tenants
- Lower-level built-out Fitness Center (1,684 sf) plus unfinished Tenant Storage (4,149 sf)
- Value-add potential by finishing out and lease-up of the Storage areas