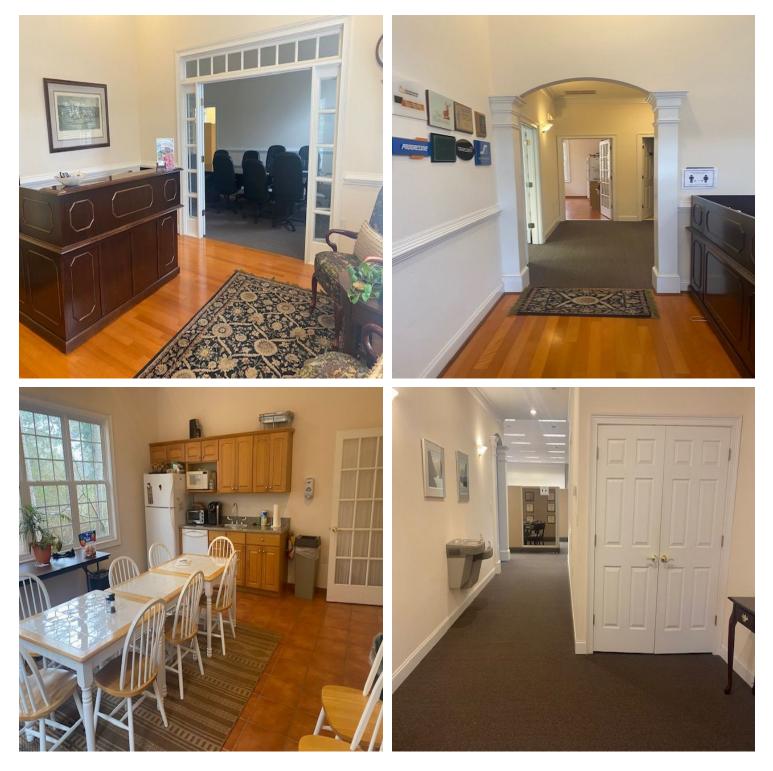

## **PROPERTY HIGHLIGHTS**

- 11,666 s.f. free-standing brick construction (2003)
- · Ample front-door surface parking
- Monument signage available
- Street-level (5,833 sf) is fully-leased to 2 tenants
- Lower-level built-out Fitness Center (1,684 sf) plus unfinished Tenant Storage (4,149 sf)
- Value-add potential by finishing out and lease-up of the Storage areas