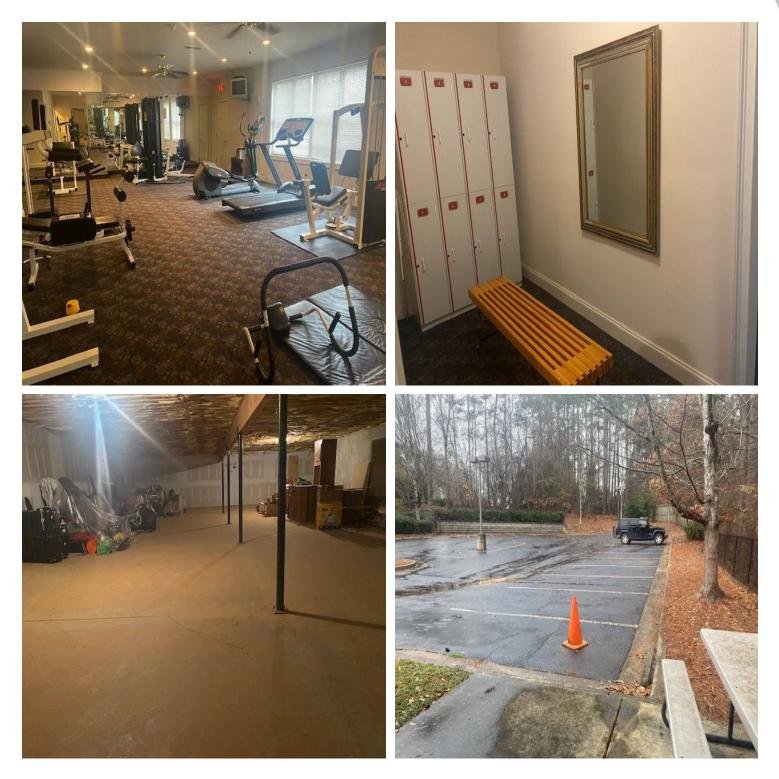

## **PROPERTY HIGHLIGHTS**

- 11,666 s.f. free-standing brick construction (2003)
- · Ample front-door surface parking
- Monument signage available
- Street-level (5,833 sf) is fully-leased to 2 tenants
- Lower-level built-out Fitness Center (1,684 sf) plus unfinished Tenant Storage (4,149 sf)
- Value-add potential by finishing out and lease-up of the Storage areas