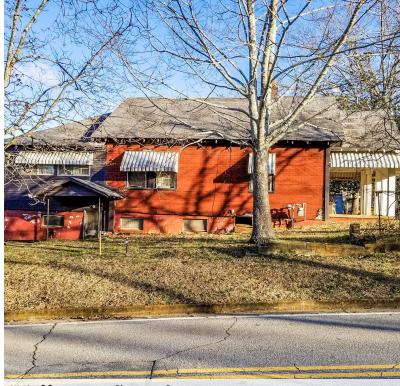

#### **LOCATION OVERVIEW**

This property is located near the bustling Your DeKalb Farmer's Market, Downtown Decatur, I-285, I-20 and East Ponce De Leon Avenue. The site boasts a gravel-covered parking lot with an existing  $\pm$  1,656 SF structure.

# 3046 CHESTNUT STREET, SCOTTDALE, GA 30079 INDUSTRIAL LAND SITE NEAR I-285 | 0.8 ACRES

Existing ± 1,656 SF structure

205' of frontage on Chestnut Street

Additional land for development opportunity

Zoned M allows for variety of industrial uses including outside parking and storage