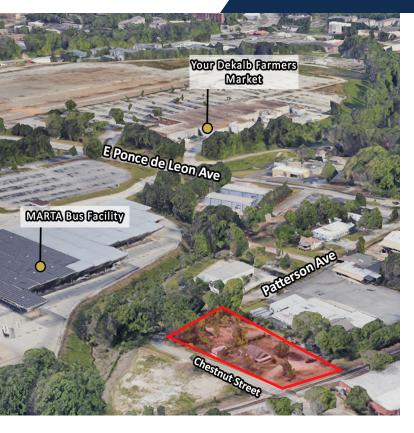

#### **LOCATION OVERVIEW**

This property is located near the bustling Your DeKalb Farmer's Market, Downtown Decatur, I-285, I-20 and East Ponce De Leon Avenue. The site boasts a gravel-covered parking lot with an existing  $\pm$  1,656 SF structure.