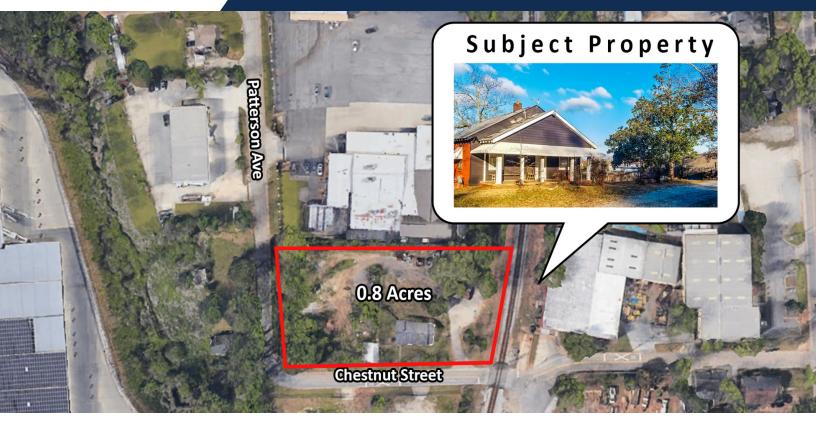

### 3046 CHESTNUT STREET, SCOTTDALE, GA 30079 INDUSTRIAL LAND SITE NEAR I-285 | 0.8 ACRES

#### **LOCATION OVERVIEW**

This property is located near the bustling Your DeKalb Farmer's Market, Downtown Decatur, I-285, I-20 and East Ponce De Leon Avenue. The site boasts a gravel-covered parking lot with an existing  $\pm$  1,656 SF structure.

# 3046 CHESTNUT STREET, SCOTTDALE, GA 30079 INDUSTRIAL LAND SITE NEAR I-285 | 0.8 ACRES

Existing ± 1,656 SF structure

205' of frontage on Chestnut Street

Additional land for development opportunity

Zoned M allows for variety of industrial uses including outside parking and storage