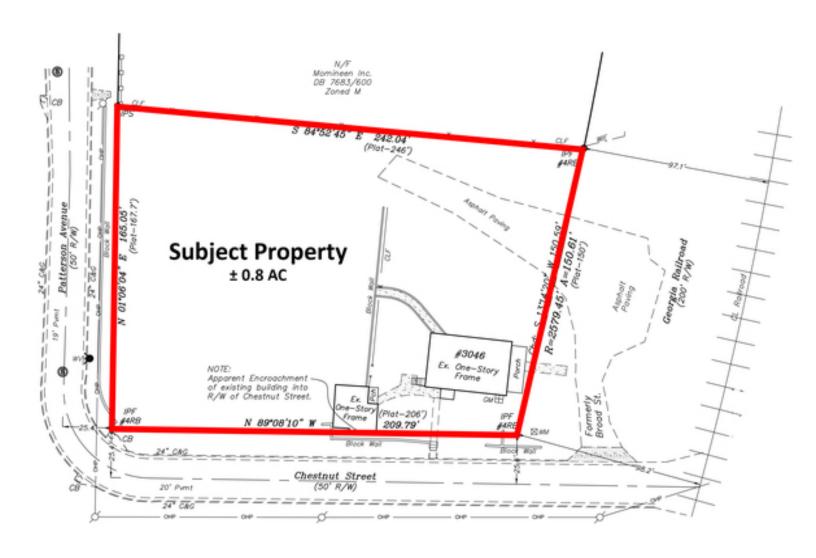

### 3046 CHESTNUT STREET, SCOTTDALE, GA 30079 INDUSTRIAL LAND SITE NEAR I-285 | 0.8 ACRES

PRICE **\$500,000** 

SITE SIZE **0.8 ACRES** 

TOPOGRAPHY ROLLING

ZONING M (INDUSTRIAL)

**ACCESS NEAR I-85 & I-20** 

FRANK O'CONNOR, CCIM, MBA V.P. The Office Group 404-876-1640 x122 Frank@BullRealty.com BullRealty.com

# 3046 CHESTNUT STREET, SCOTTDALE, GA 30079 INDUSTRIAL LAND SITE NEAR I-285 | 0.8 ACRES

Existing ± 1,656 SF structure

205' of frontage on Chestnut Street

Additional land for development opportunity

Zoned M allows for variety of industrial uses including outside parking and storage