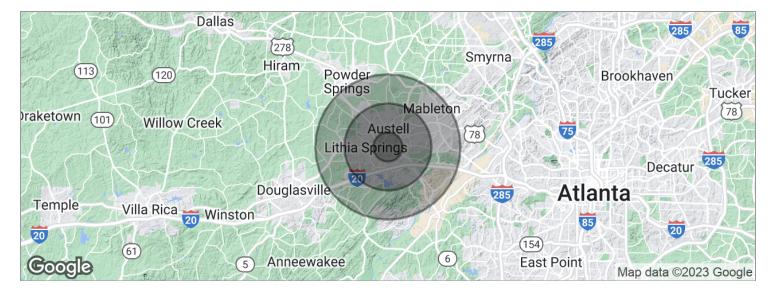

# THORTON RD DEVELOPMENT SITE

232 Thorton Rd, Lithia Spriongs, GA 30122

| POPULATION          | 1 MILE   | 3 MILES   | 5 MILES   |
|---------------------|----------|-----------|-----------|
| Total population    | 4,913    | 37,898    | 104,004   |
| Median age          | 31.4     | 33.9      | 34.0      |
| Median age (male)   | 33.9     | 33.5      | 33.0      |
| Median age (Female) | 28.4     | 34.2      | 35.0      |
| HOUSEHOLDS & INCOME | 1 MILE   | 3 MILES   | 5 MILES   |
| Total households    | 2,066    | 14,079    | 37,843    |
| # of persons per HH | 2.4      | 2.7       | 2.7       |
| Average HH income   | \$47,414 | \$56,823  | \$58,669  |
| Average house value |          | \$141,853 | \$149,505 |

\* Demographic data derived from 2020 ACS - US Census

**KW COMMERCIAL** 

115 Perimeter Center Place, Suite 100 Atlanta, GA 30346