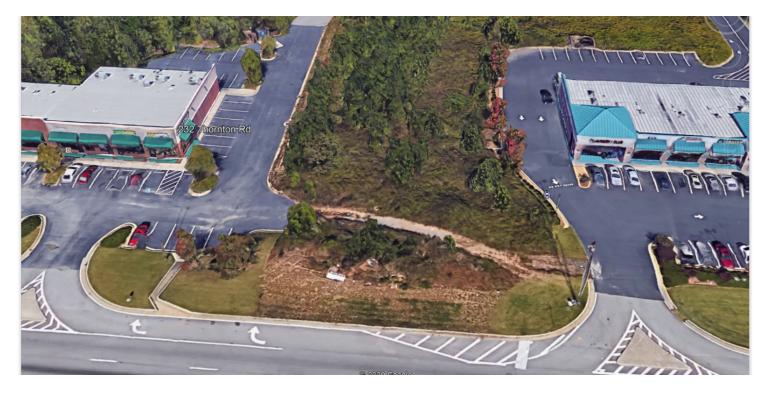

# THORTON RD DEVELOPMENT SITE

232 Thorton Rd, Lithia Spriongs, GA 30122

#### **OFFERING SUMMARY**

SALE PRICE:

**PROPERTY OVERVIEW** 

Great 1.19 Acre of raw land on Thorton Rd ready to develop and nestled between two Strip Shopping Centers

### **PROPERTY HIGHLIGHTS**

- Great Location
- · Acceleration and Deceleration lanes in place
- · Nestled between two strip centers
- Easy Access to I-20

LOT SIZE:

1.19 Acres

\$350,000

KW COMMERCIAL

115 Perimeter Center Place, Suite 100 Atlanta, GA 30346