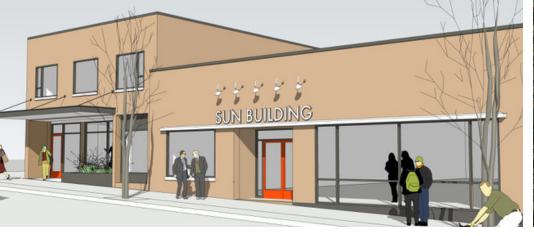

### **PROPERTY OVERVIEW**

Centrally located multi-tenant office spaces located at the historic Sun Building in Downtown Bremerton. Available spaces include single offices and multi-office suites. Light industrial/storage/distribution space in the lower level.

### **PROPERTY HIGHLIGHTS**

Each Office Independently Owned and Operated kwcommercial.com

545 Fifth St, Bremerton, WA 98337

KW COMMERCIAL 3888 NW Randall Way #100 Silverdale, WA 98383

### **OFFICE/INDUSTRIAL FOR LEASE**

### THE SUN BUILDING

545 Fifth St, Bremerton, WA 98337

Negotiable

N/A

# THE SUN BUILDING

545 Fifth St, Bremerton, WA 98337