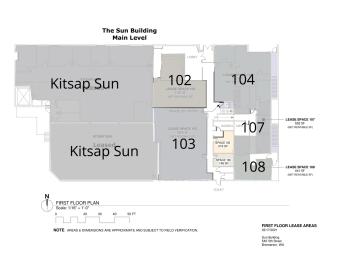

### AVAILABLE SPACES

| SUITE | TENANT     | SIZE     | TYPE | RATE | DESCRIPTION                                                                      |
|-------|------------|----------|------|------|----------------------------------------------------------------------------------|
| 102   |            |          |      |      | New space in front section of building adjacent to lobby.                        |
| 103   |            | 1,925 SF |      |      | New space in rear of building with natural light.                                |
| 104   |            |          |      |      | Office Suite with conference room. Perfect for individual offices for your firm. |
| 101A  | Kitsap Sun |          |      |      | Leased to Kitsap Sun                                                             |

#### CARLOS JARA

Broker 0: 206.429.5380 C: 206.235.3396 carlos@jaracommercial.com

Each Office Independently Owned and Operated kwcommercial.com

545 Fifth St, Bremerton, WA 98337

| SUITE | TENANT     | SIZE   | ТҮРЕ | RATE | DESCRIPTION          |  |
|-------|------------|--------|------|------|----------------------|--|
| 101B  | Kitsap Sun |        |      |      | Leased to Kitsap Sun |  |
| 108   |            |        |      |      |                      |  |
| 107   |            | 552 SF |      |      |                      |  |