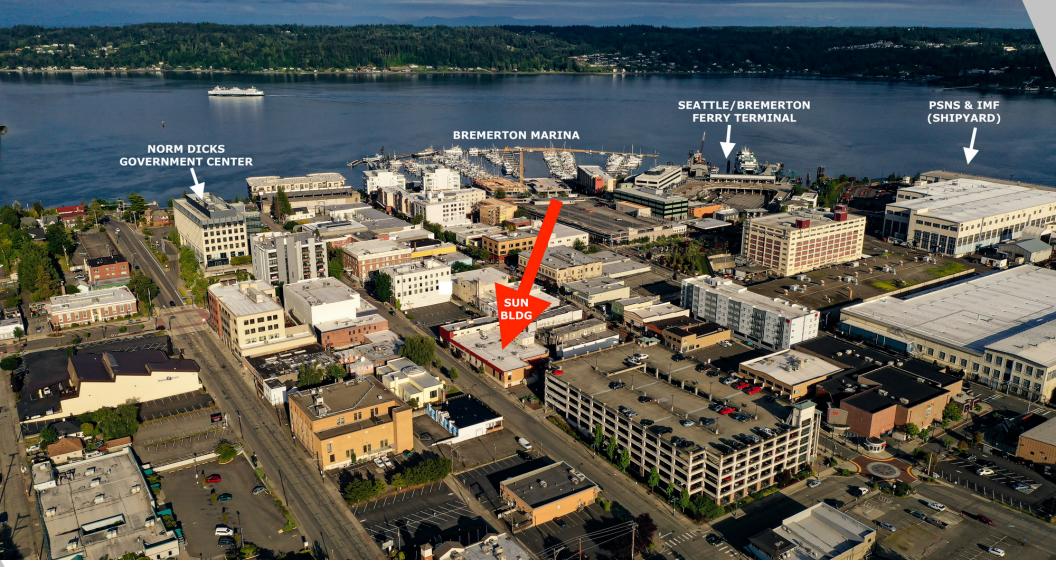

### **PROPERTY OVERVIEW**

Centrally located multi-tenant office spaces located at the historic Sun Building in Downtown Bremerton. Available spaces include single offices and multi-office suites. Light industrial/storage/distribution space in the lower level.

545 Fifth St, Bremerton, WA 98337