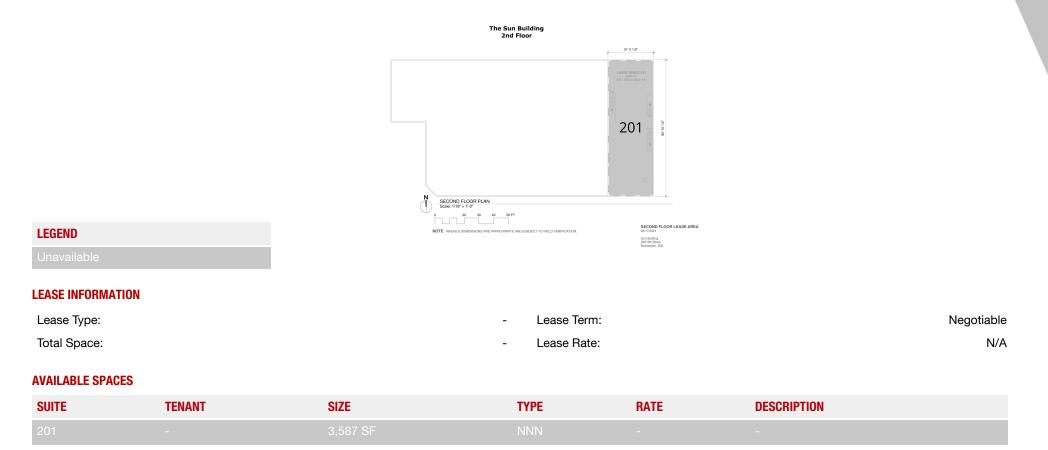

### THE SUN BUILDING

545 Fifth St, Bremerton, WA 98337

Negotiable

N/A

### LEGEND

Unavailable

### **LEASE INFORMATION**

Lease Type:

Total Space:

- Lease Term:
- Lease Rate:

### AVAILABLE SPACES

| SUITE | TENANT     | SIZE     | TYPE | RATE | DESCRIPTION                                                                      |
|-------|------------|----------|------|------|----------------------------------------------------------------------------------|
| 102   |            |          |      |      | New space in front section of building adjacent to lobby.                        |
| 103   |            | 1,925 SF |      |      | New space in rear of building with natural light.                                |
| 104   |            |          |      |      | Office Suite with conference room. Perfect for individual offices for your firm. |
| 101A  | Kitsap Sun |          |      |      | Leased to Kitsap Sun                                                             |