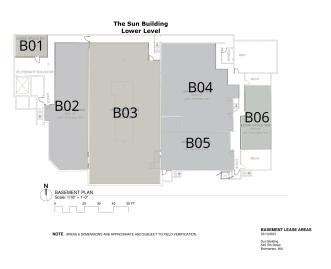

# THE SUN BUILDING

545 Fifth St, Bremerton, WA 98337

### LEGEND

Unavailable

### **LEASE INFORMATION**

Lease Type:

Total Space:

- Lease Term:
- Lease Rate:

Negotiable

N/A

### **AVAILABLE SPACES**

| SUITE | TENANT | SIZE     | ТҮРЕ | RATE | DESCRIPTION |
|-------|--------|----------|------|------|-------------|
| B01   |        |          |      |      | -           |
| B02   |        | 2,921 SF |      |      | -           |
| B03   |        |          |      |      | -           |
| B04   |        | 3,463 SF |      |      | -           |