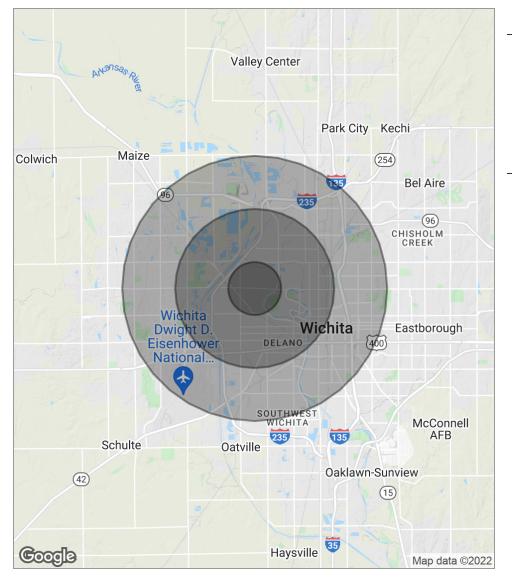

3223 W 13th St N, Wichita, KS 67203

| POPULATION                              | 1 MILE              | 3 MILES               | 5 MILES                  |
|-----------------------------------------|---------------------|-----------------------|--------------------------|
| Total Population                        | 11,433              | 80,875                | 178,217                  |
| Median Age                              | 42.2                | 34.9                  | 34.0                     |
| Median Age (Male)                       | 38.0                | 33.3                  | 33.2                     |
| Median Age (Female)                     | 45.2                | 36.9                  | 35.1                     |
|                                         |                     |                       |                          |
| HOUSEHOLDS & INCOME                     | 1 MILE              | 3 MILES               | 5 MILES                  |
| HOUSEHOLDS & INCOME<br>Total Households | <b>1 MILE</b> 5,320 | <b>3 MILES</b> 33,860 | <b>5 MILES</b><br>73,186 |
|                                         |                     |                       |                          |
| Total Households                        | 5,320               | 33,860                | 73,186                   |

\* Demographic data derived from 2010 US Census