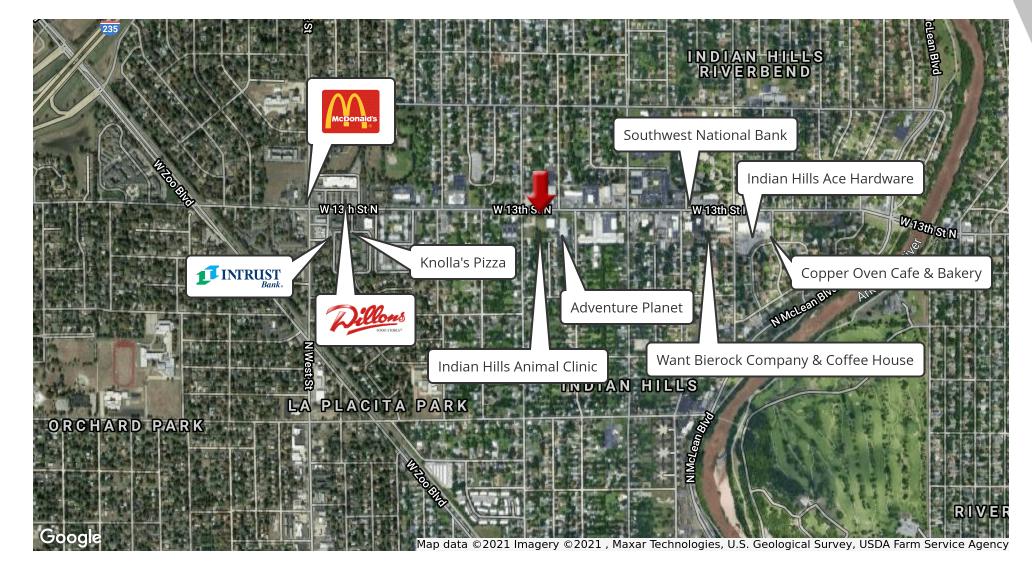

## **PROPERTY OVERVIEW**

KW Commercial at Keller Williams Signature Partners, LLC proudly presents this 0.85 acre development lot for sale. This lot is just steps away from the Southeast corner of N Sheridan St and W 13th St N. There is a curb cutout in the Northeast corner of the lot, along with the possibility of one in the Southeast corner of the lot. This lot also features 126 ft of frontage to 13th street!

## **PROPERTY HIGHLIGHTS**

- · Curb cutout already available with possible addition of another!
- Frontage to 13th Street!