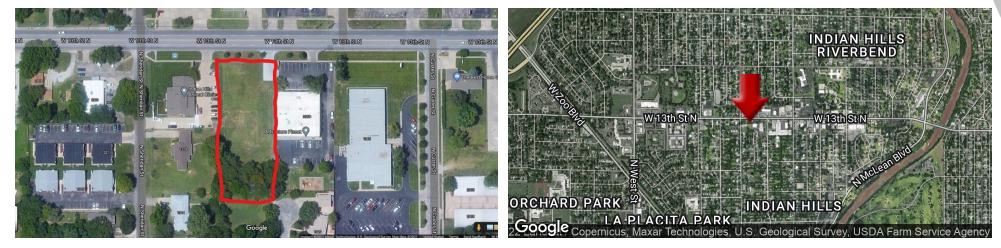

## **PROPERTY OVERVIEW**

KW Commercial at Keller Williams Signature Partners, LLC proudly presents this 0.85 acre development lot for sale. This lot is just steps away from the Southeast corner of N Sheridan St and W 13th St N. There is a curb cutout in the Northeast corner of the lot, along with the possibility of one in the Southeast corner of the lot. This lot also features 126 ft of frontage to 13th street!

## **PROPERTY HIGHLIGHTS**

- · Curb cutout already available with possible addition of another!
- Frontage to 13th Street!