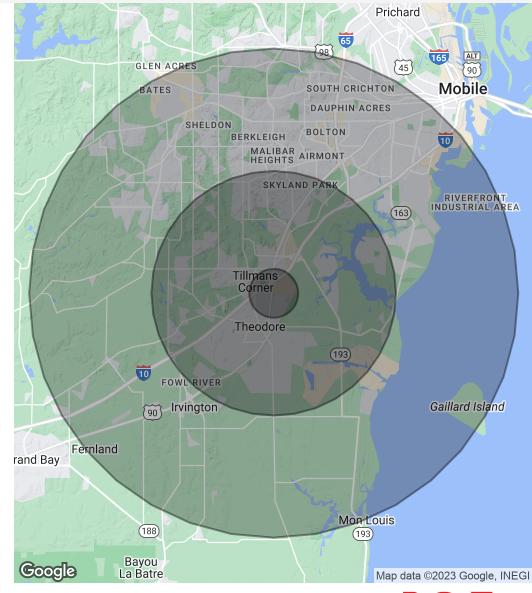

### DEMOGRAPHICS MAP & REPORT

| Population           | 1 Mile    | 5 Miles   | 10 Miles  |
|----------------------|-----------|-----------|-----------|
| Total Population     | 2,651     | 61,054    | 254,781   |
| Average Age          | 36.0      | 38.6      | 35.9      |
| Average Age (Male)   | 35.5      | 37.7      | 34.5      |
| Average Age (Female) | 37.6      | 39.7      | 37.0      |
| Households & Income  | 1 Mile    | 5 Miles   | 10 Miles  |
| Total Households     | 1,053     | 23,732    | 98,016    |
| # Of Persons Per HH  | 2.5       | 2.6       | 2.6       |
| Average HH Income    | \$49,186  | \$61,081  | \$60,015  |
| Average House Value  | \$111,332 | \$139,962 | \$149,205 |

<sup>\*</sup> Demographic data derived from 2020 ACS - US Census