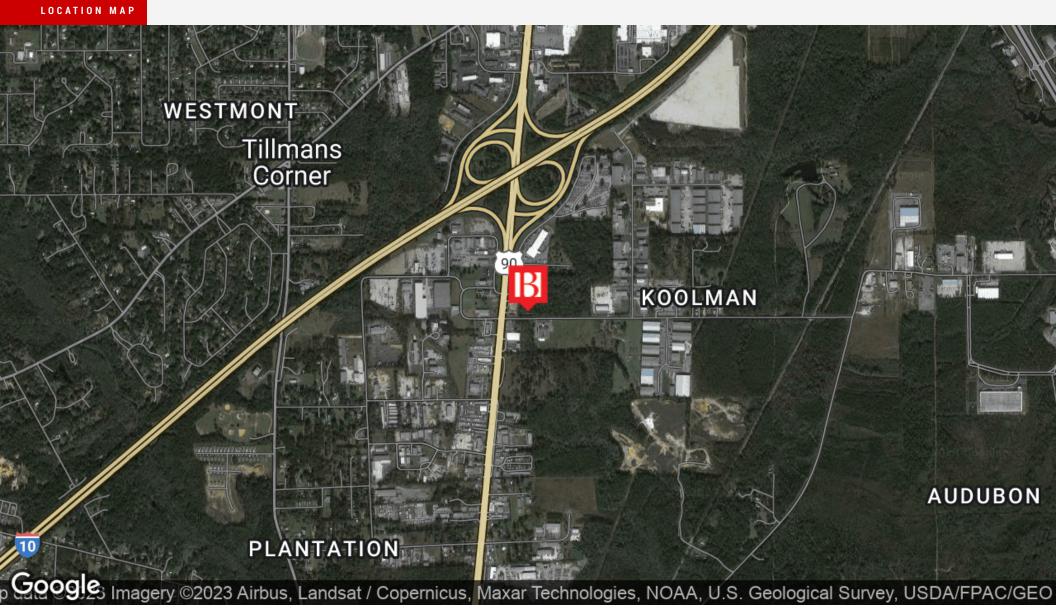

## **Property Description**

28.48 +/- Acres surrounding the NE corner of Hwy 90/Linwood Steiner Rd) and Kooiman Rd (Waffle House and Chevron are on the corner). Approximately 1,000,000 square feet available . Adjacent to new QUICK TRIP Convenience Store under construction. Zoned B-5, City of Mobile) Water and Sewer available via Mobile Water & Sewer (Sewer is low-pressure force main, and will require a grinder pump). Traffic Count on Hwy 90 is 29,930 AADT. 436.9' along Linwood Steiner and 1, 154.9' on Kooiman Rd (see measured plat for rest of measurements - all are approximate and subject to survey.

# Highway 90 at Kooiman Rd. Theodore, AL 36582