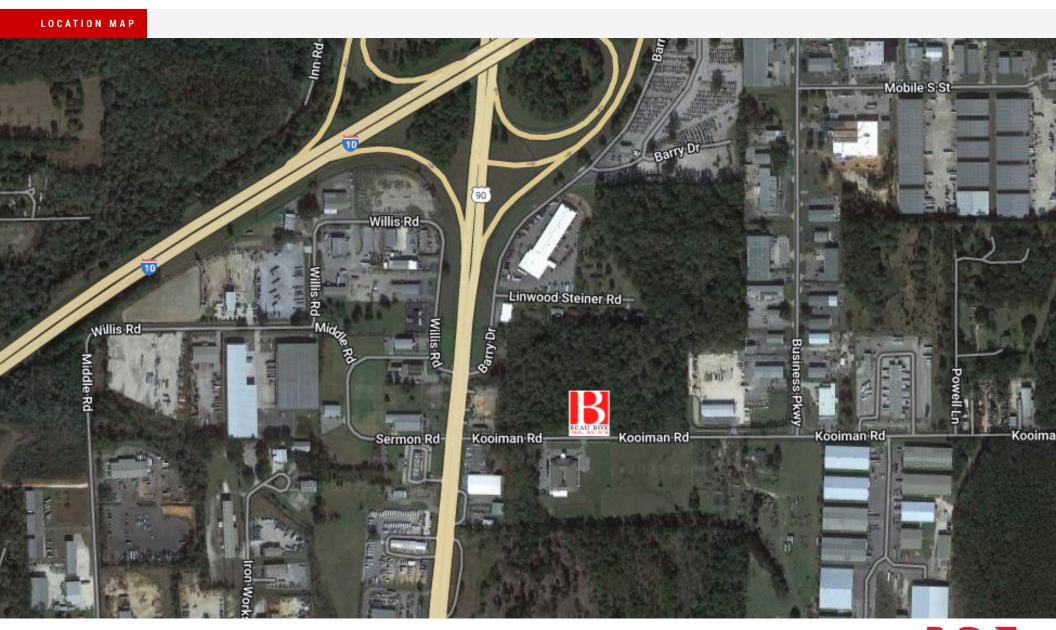

## **Property Description**

28.48 +/- Acres surrounding the NE corner of Hwy 90/Linwood Steiner Rd) and Kooiman Rd (Waffle House and Chevron are on the corner). Approximately 1,000,000 square feet available . Adjacent to new QUICK TRIP Convenience Store under construction. Zoned B-5, City of Mobile) Water and Sewer available via Mobile Water & Sewer (Sewer is low-pressure force main, and will require a grinder pump). Traffic Count on Hwy 90 is 29,930 AADT. 436.9' along Linwood Steiner and 1, 154.9' on Kooiman Rd (see measured plat for rest of measurements - all are approximate and subject to survey.

# Highway 90 at Kooiman Rd. Theodore, AL 36582