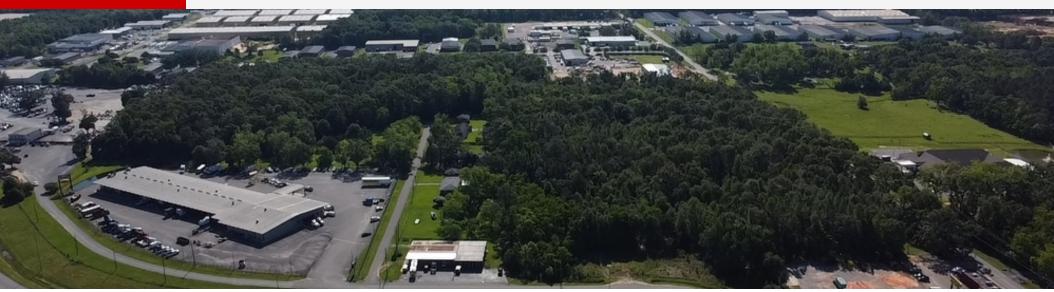

# FOR SALE: 28.48 Acres,

LAND FOR SALE







## **Property Description**

28.48 +/- Acres surrounding the NE corner of Hwy 90/Linwood Steiner Rd) and Kooiman Rd (Waffle House and Chevron are on the corner). Approximately 1,000,000 square feet available . Adjacent to new QUICK TRIP Convenience Store under construction. Zoned B-5, City of Mobile) Water and Sewer available via Mobile Water & Sewer (Sewer is low-pressure force main, and will require a grinder pump). Traffic Count on Hwy 90 is 29,930 AADT. 436.9' along Linwood Steiner and 1, 154.9' on Kooiman Rd (see measured plat for rest of measurements - all are approximate and subject to survey.

## **Property Highlights**

- 34.225 Acres, total 3 Parcels
- Zoned B-5, City of Mobile (Water and Sewer available)
- Traffic Count: 29,930 (Highway 90)
- Frontage:: 436.9' along Linwood St