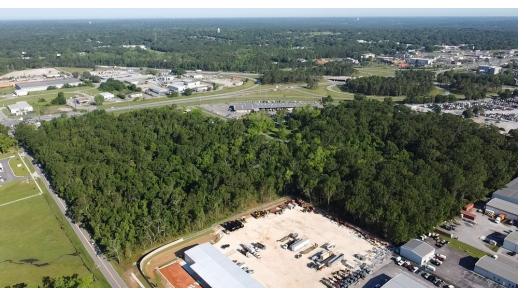

c Count: 29,930 (Highway 90)
- Frontage:: 436.9' along Linwood Steiner Rd and 1,154.0' on Kooiman (see measured plat for other dimensions)x 657.2' x 657.2' x 619.7' on Kooiman Rd x 285.1' along the back sides of Waffle House and Chevron Station.

# **Offering Summary**

| Sale Price: | \$25,000,000 |
|-------------|--------------|
| Lot Size:   | 28.48 Acres  |

| Demographics      | 1 Mile   | 5 Miles  | 10 Miles |
|-------------------|----------|----------|----------|
| Total Households  | 1,053    | 23,732   | 98,016   |
| Total Population  | 2,651    | 61,054   | 254,781  |
| Average HH Income | \$49,186 | \$61,081 | \$60,015 |

## Bill Ogburn

850.261.8080 bogburn@beaubox.com



# FOR SALE: 28.48 Acres, B-5

# Highway 90 at Kooiman Rd. Theodore, AL 36582

### ADDITIONAL PHOTOS











# **Bill Ogburn**

850.261.8080

bogburn@beaubox.com



Broker of Record, Beau J. Box; Licensed by the Louisiana Real Estate Commission, Mississippi Real Estate Commission, Alabama Real Estate Commission and Florida Real Estate Commission, USA. This information has been secured from sources we believe to be reliable, but we make no representations or warranties, expressed or implied, as to the accuracy of the information. References to square footage or age are approximate. Buyer must verify the information and bears all risk for any inaccuracies. © Beau Box Commercial Real Estate. 5500 Bankers Avenue, Baton Rouge, LA 70808 | 225-237-3343. | October 09, 2023

# FOR SALE: 28.48 Acres, B-5

Highway 90 at Kooiman Rd. Theodore, AL 36582



# **Bill Ogburn** 850.261.8080

bogburn@beaubox.co