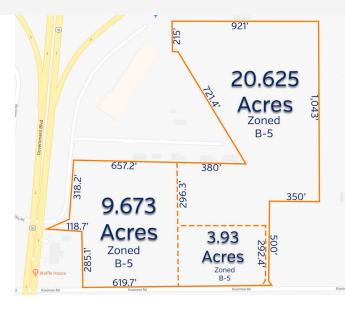

## **Property Description**

28.48 +/- Acres surrounding the NE corner of Hwy 90/Linwood Steiner Rd) and Kooiman Rd (Waffle House and Chevron are on the corner). Approximately 1,000,000 square feet available . Adjacent to new QUICK TRIP Convenience Store under construction. Zoned B-5, City of Mobile) Water and Sewer available via Mobile Water & Sewer (Sewer is low-pressure force main, and will require a grinder pump). Traffic Count on Hwy 90 is 29,930 AADT. 436.9' along Linwood Steiner and 1, 154.9' on Kooiman Rd (see measured plat for rest of measurements - all are approximate and subject to survey.

## **Property Highlights**

- 34.225 Acres, total 3 Parcels
- Zoned B-5, City of Mobile (Water and Sewer available)
- Traffic Count: 29,930 (Highway 90)
- Frontage:: 436.9' along Linwood Steiner Rd and 1,154.0' on Kooiman (see measured plat for other dimensions)x 657.2' x 657.2' x 619.7' on Kooiman Rd x 285.1' along the back sides of Waffle House and Chevron Station.