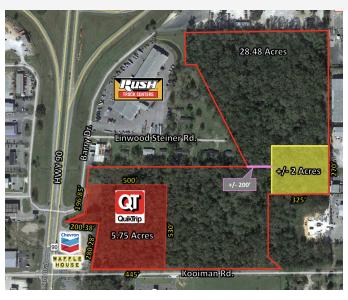

## **Property Description**

28.48 +/- Acres surrounding the NE corner of Hwy 90/Linwood Steiner Rd) and Kooiman Rd (Waffle House and Chevron are on the corner). Approximately 1,000,000 square feet available . Adjacent to new QUICK TRIP Convenience Store under construction. Zoned B-5, City of Mobile) Water and Sewer available via Mobile Water & Sewer (Sewer is low-pressure force main, and will require a grinder pump). Traffic Count on Hwy 90 is 29,930 AADT. 436.9' along Linwood Steiner and 1, 154.9' on Kooiman Rd (see measured plat for rest of measurements - all are approximate and subject to survey.

## **Property Highlights**

- 34.225 Acres, total 3 Parcels
- Zoned B-5, City of Mobile (Water and Sewer available)
- Traffic Count: 29,930 (Highway 90)
- Frontage:: 436.9' along Linwood Steiner Rd and 1,154.0' on Kooiman (see measured plat for other dimensions)x 657.2' x 657.2' x 619.7' on Kooiman Rd x 285.1' along the back sides of Waffle House and Chevron Station.