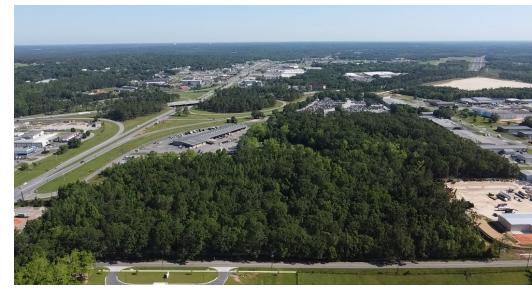

Count: 29,930 (Highway 90)
- Frontage:: 436.9' along Linwood Steiner Rd and 1,154.0' on Kooiman (see measured plat for other dimensions)x 657.2' x 657.2' x 619.7' on Kooiman Rd x 285.1' along the back sides of Waffle House and Chevron Station.

# **Offering Summary**

| Sale Price: | \$25,000,000 |
|-------------|--------------|
| Lot Size:   | 28.48 Acres  |

| Demographics      | 1 Mile   | 5 Miles  | 10 Miles |
|-------------------|----------|----------|----------|
| Total Households  | 1,053    | 23,732   | 98,016   |
| Total Population  | 2,651    | 61,054   | 254,781  |
| Average HH Income | \$49,186 | \$61,081 | \$60,015 |

## Bill Ogburn

850.261.8080 bogburn@beaubox.com



# FOR SALE: 28.48 Acres, B-5

# Highway 90 at Kooiman Rd. Theodore, AL 36582

### ADDITIONAL PHOTOS











# **Bill Ogburn**

850.261.8080

bogburn@beaubox.com



Broker of Record, Beau J. Box; Licensed by the Louisiana Real Estate Commission, Mississippi Real Estate Commission, Alabama Real Estate Commission and Florida Real Estate Commission, USA. This information has been secured from sources we believe to be reliable, but we make no representations or warranties, expressed or implied, as to the accuracy of the information. References to square footage or age are approximate. Buyer must verify the information and bears all risk for any inaccuracies. © Beau Box Commercial Real Estate. 5500 Bankers Avenue, Baton Rouge, LA 70808 | 225-237-3343. | October 09, 2023

# FOR SALE: 28.48 Acres, B-5

Highway 90 at Kooiman Rd. Theodore, AL 36582



# **Bill Ogburn** 850.261.8080

bogburn@beaubox.com