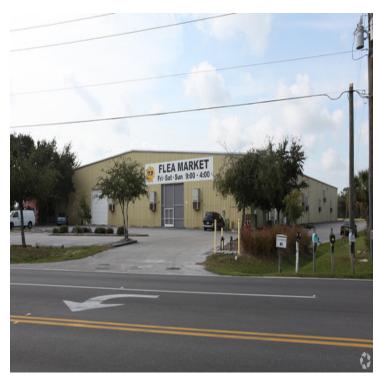

# HIGHLY SOUGHT AFTER 42,000 SF INDUSTRIAL BUILDING - OWNER USER OR POTENTIAL 7% CAP

18505 Paulson Drive, Unit A, Port Charlotte, FL 33954

Property Overview

Complete Highlights

Additional Photos

GIS\_LONG\_PDF.pdf

# HIGHLY SOUGHT AFTER 42,000 SF INDUSTRIAL BUILDING - OWNER USER OR POTENTIAL 7% CAP

18505 Paulson Drive, Unit A, Port Charlotte, FL 33954

# **PROPERTY OVERVIEW**

Rare 42,000 sf industrial space on 3 acres MOL. Zoned Industrial Light.

# **PROPERTY HIGHLIGHTS**

- Rare Fully Insulated Metal Building
- Multiple roll up doors
- Prime access to main thoroughfares US-41 & SR-776
- Adjacent to Retail such as Best Buy, Bed Bath and Beyond, Marshall's
- Feet from major lighted intersection featuring Target and Walmart