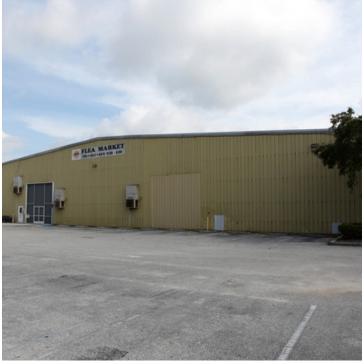

FOR SALE

HIGHLY SOUGHT AFTER 42,000 SF INDUSTRIAL BUILDING - OWNER USER OR POTENTIAL 7% CAP

\$3,500,000

18505 Paulson Drive, Unit A Port Charlotte, FL 33954

AVAILABLE SPACE 42,880 SF

# HIGHLY SOUGHT AFTER 42,000 SF INDUSTRIAL BUILDING - OWNER USER OR POTENTIAL 7% CAP

18505 Paulson Drive, Unit A, Port Charlotte, FL 33954

Property Overview

Complete Highlights

Additional Photos

GIS\_LONG\_PDF.pdf

# HIGHLY SOUGHT AFTER 42,000 SF INDUSTRIAL BUILDING - OWNER USER OR POTENTIAL 7% CAP

18505 Paulson Drive, Unit A, Port Charlotte, FL 33954

# **PROPERTY OVERVIEW**

Rare 42,000 sf industrial space on 3 acres MOL. Zoned Industrial Light.