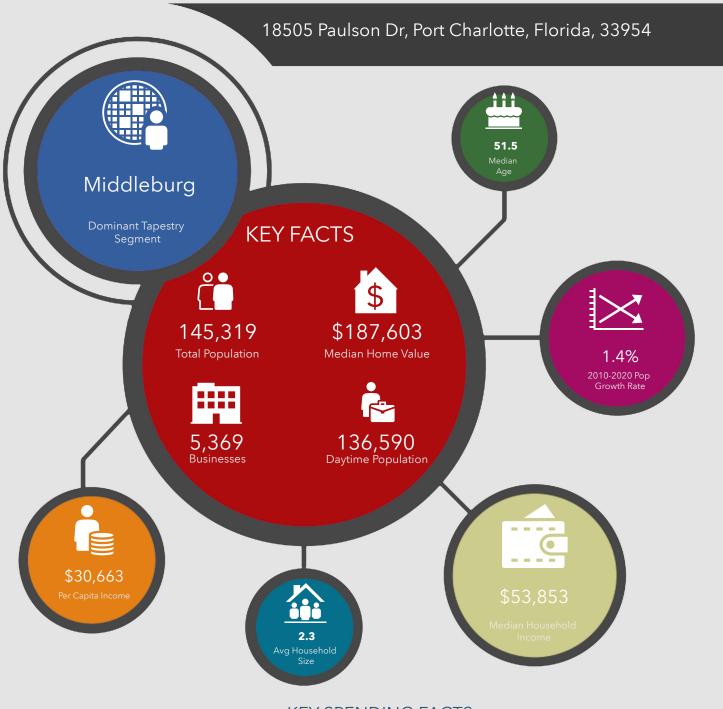

me

\$30,663

Per Capita Income

Median Net Worth

\$155,336

| Indicator ▲           | Value | Diff  |  |
|-----------------------|-------|-------|--|
| <\$15,000             | 8.9%  | -0.2% |  |
| \$15,000 - \$24,999   | 12%   | -0.2% |  |
| \$25,000 - \$34,999   | 8.8%  | +1%   |  |
| \$35,000 - \$49,999   | 14.7% | -1.4% |  |
| \$50,000 - \$74,999   | 24.2% | +1.3% |  |
| \$75,000 - \$99,999   | 12.6% | 0     |  |
| \$100,000 - \$149,999 | 11.2% | +0.8% |  |
| \$150,000 - \$199,999 | 3.1%  | -0.8% |  |
| \$200,000+            | 4.4%  | -0.6% |  |

Bars show deviation from

Charlotte County

# Executive Call Out Summary - CBC

18505 Paulson Dr, Port Charlotte, Florida, 33954 (15 minutes) 18505 Paulson Dr, Port Charlotte, Florida, 33954 Drive time of 15 minutes

Prepared by Ray Brunner



# **KEY SPENDING FACTS**



Spending facts are average annual dollars per household



# Traffic Count Profile

18505 Paulson Dr, Port Charlotte, Florida, 33954 Drive Time: 5, 10, 15 minute radii

Prepared by Ray Brunner

Latitude: 27.01474 Longitude: -82.14366

| Distance: | Street:                | Closest Cross-street:                   | Year of Count: | Count: |
|-----------|------------------------|-----------------------------------------|----------------|--------|
| 0.20      | Tamiami Trl            | Veterans Blvd (0.16 miles NW)           | 2019           | 35,000 |
| 0.22      | Paulson Drive          | Woodbury Dr (0.03 miles E)              | 2019           | 4,100  |
| 0.24      | Murdock Circle         | Tamiami Trl (0.13 miles S)              | 2019           | 10,300 |