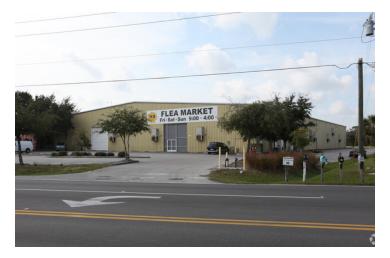

FOR SALE

HIGHLY SOUGHT AFTER 42,000 SF INDUSTRIAL BUILDING - OWNER USER OR POTENTIAL 7% CAP

\$3,500,000

18505 Paulson Drive, Unit A Port Charlotte, FL 33954

AVAILABLE SPACE 42,880 SF

# HIGHLY SOUGHT AFTER 42,000 SF INDUSTRIAL BUILDING - OWNER USER OR POTENTIAL 7% CAP

18505 Paulson Drive, Unit A, Port Charlotte, FL 33954

Property Overview

Complete Highlights

Additional Photos

GIS\_LONG\_PDF.pdf

# **PROPERTY OVERVIEW**

Rare 42,000 sf industrial space on 3 acres MOL. Zoned Industrial Light.

# **PROPERTY HIGHLIGHTS**

- Rare Fully Insulated Metal Building
- Multiple roll up doors
- Prime access to main thoroughfares US-41 & SR-776
- Adjacent to Retail such as Best Buy, Bed Bath and Beyond, Marshall's
- Feet from major lighted intersection featuring Target and Walmart