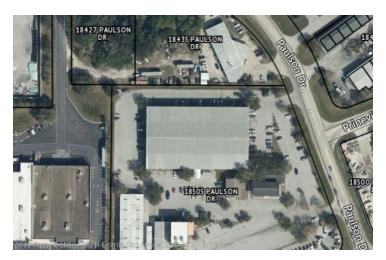

FOR SALE

HIGHLY SOUGHT AFTER 42,000 SF INDUSTRIAL BUILDING - OWNER USER OR POTENTIAL 7% CAP

\$3,500,000

18505 Paulson Drive, Unit A Port Charlotte, FL 33954

AVAILABLE SPACE 42,880 SF

# HIGHLY SOUGHT AFTER 42,000 SF INDUSTRIAL BUILDING - OWNER USER OR POTENTIAL 7% CAP

18505 Paulson Drive, Unit A, Port Charlotte, FL 33954

# **PROPERTY OVERVIEW**

Rare 42,000 sf industrial space on 3 acres MOL. Zoned Industrial Light.