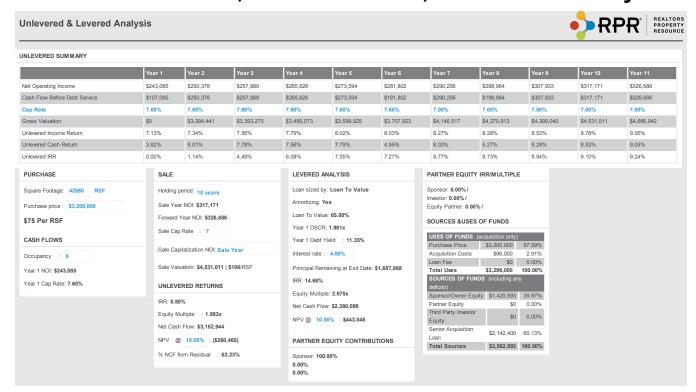

# **OFFERING SUMMARY**

| Sale Price:    | \$3,500,000              |
|----------------|--------------------------|
| Cap Rate:      | 6.95%                    |
| NOI:           | \$243,085                |
| Available SF:  |                          |
| Lot Size:      | 3 Acres                  |
| Year Built:    | 1972                     |
| Building Size: | 42,880 SF                |
| Zoning:        | Low Intensity Industrial |
| Market:        | Sarasota                 |
| Submarket:     | Charlotte                |
| Traffic Count: | 25,500                   |
| Price / SF:    | \$81.62                  |

# **BUILDING INFORMATION**

| NOI                    | \$243,085.00            |
|------------------------|-------------------------|
| Cap Rate               | 6.95%                   |
| Occupancy %            | 0.0%                    |
| Ceiling Height         | 28 ft                   |
| Minimum Ceiling Height | 22 ft                   |
| Office Space           | 300 SF                  |
| Number of Floors       | 1                       |
| Year Built             | 1972                    |
| Column Space           | 25 ft                   |
| Gross Leasable Area    | 42,880 SF               |
| Warehouse %            | 90.0%                   |
| Framing                | Metal                   |
| Condition              | Excellent               |
| Roof                   | Metal - Fully insulated |
| Free Standing          | Yes                     |
| Number of Buildings    | 1                       |
| Walls                  | Full insulated          |
| Ceilings               | Full insulated          |
| Floor Coverings        | Concrete                |
| Exterior Walls         | Metal                   |
|                        |                         |

# 18505 Paulson Dr, Port Charlotte, FL 33954 - Analysis