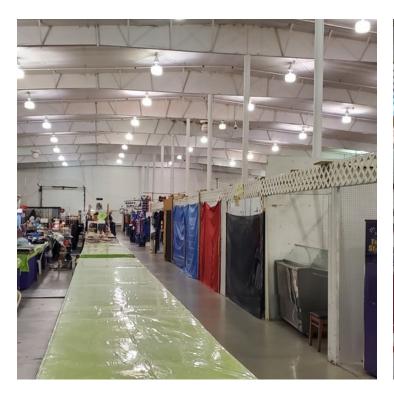

# **PROPERTY OVERVIEW**

Rare 42,000 sf industrial space on 3 acres MOL. Zoned Industrial Light.

# **PROPERTY HIGHLIGHTS**

- Rare Fully Insulated Metal Building
- Multiple roll up doors
- Prime access to main thoroughfares US-41 & SR-776
- Adjacent to Retail such as Best Buy, Bed Bath and Beyond, Marshall's
- Feet from major lighted intersection featuring Target and Walmart