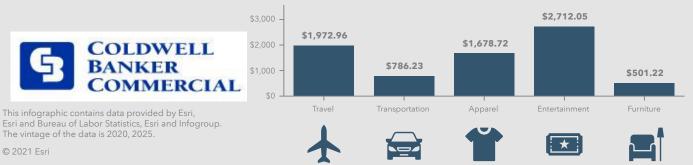

ome

Median Net Worth

\$155,336

| Indicator ▲           | Value | Diff  |  |
|-----------------------|-------|-------|--|
| <\$15,000             | 8.9%  | -0.2% |  |
| \$15,000 - \$24,999   | 12%   | -0.2% |  |
| \$25,000 - \$34,999   | 8.8%  | +1%   |  |
| \$35,000 - \$49,999   | 14.7% | -1.4% |  |
| \$50,000 - \$74,999   | 24.2% | +1.3% |  |
| \$75,000 - \$99,999   | 12.6% | 0     |  |
| \$100,000 - \$149,999 | 11.2% | +0.8% |  |
| \$150,000 - \$199,999 | 3.1%  | -0.8% |  |
| \$200,000+            | 4.4%  | -0.6% |  |

Bars show deviation from

Charlotte County

# Executive Call Out Summary - CBC

18505 Paulson Dr, Port Charlotte, Florida, 33954 (15 minutes) 18505 Paulson Dr, Port Charlotte, Florida, 33954 Drive time of 15 minutes

Prepared by Ray Brunner



# **KEY SPENDING FACTS**



Spending facts are average annual dollars per household



# Traffic Count Profile

18505 Paulson Dr, Port Charlotte, Florida, 33954 Drive Time: 5, 10, 15 minute radii

Prepared by Ray Brunner

Latitude: 27.01474 Longitude: -82.14366

| Distance: | Street:                | Closest Cross-street:                   | Year of Count: | Count: |
|-----------|------------------------|-----------------------------------------|----------------|--------|
| 0.20      | Tamiami Trl            | Veterans Blvd (0.16 miles NW)           | 2019           | 35,000 |
| 0.22      | Paulson Drive          | Woodbury Dr (0.03 miles E)              | 2019           | 4,100  |
| 0.24      | Murdock Circle         | Tamiami Trl (0.13 miles S)              | 2019           | 10,300 |
| 0.25      | El Jobean Rd