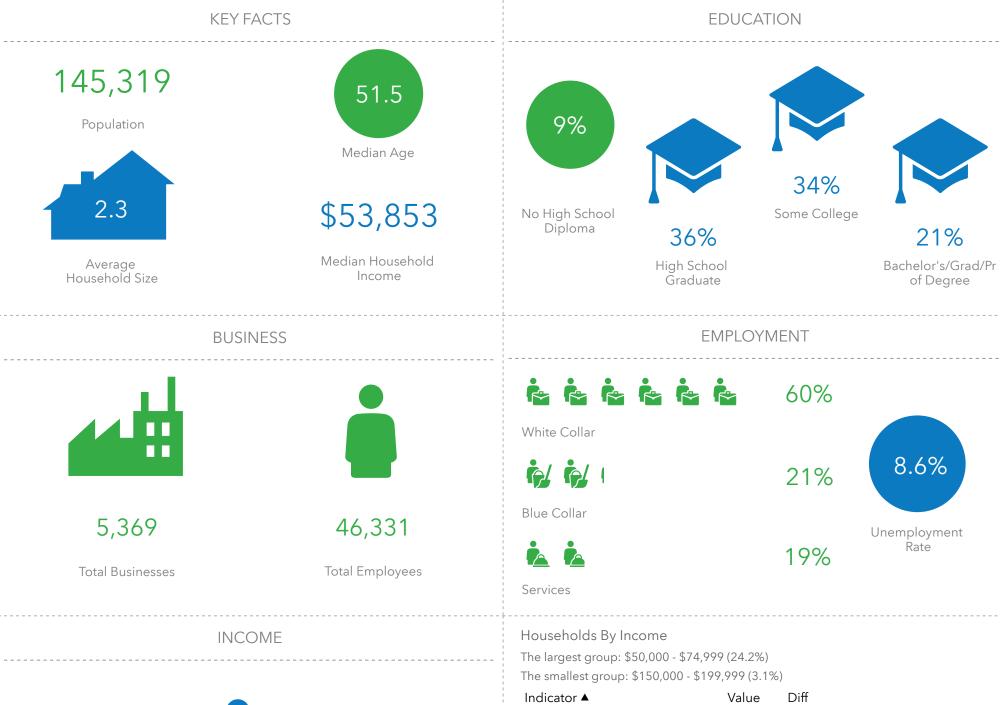

e, FL 33953 **Charlotte County** 

Sale Date: 02/14/2020 (126 days on mkt) Bldg Type: Class C IndustrialManufacturing

Year Built/Age: Built 1980 Age: 40 Sale Price: \$800,000 - Confirmed Price/SF: \$95.50 RBA: **8,377 SF** 

Pro Forma Cap -Parcel No: 402207108006

Actual Cap Rate: -

Comp ID: 5060110 Sale Conditions: High Vacancy Property

Research Status: Confirmed

SOLD 20120 Veterans Blvd

Port Charlotte, FL 33954 **Charlotte County** 

Sale Date: 11/16/2020 Bldg Type: Class C IndustrialWarehouse

Sale Price: \$600,000 - Confirmed Year Built/Age: Built 2002 Age: 18

Price/SF: \$105.26 RBA: **5,700 SF** 

Pro Forma Cap -Parcel No: 402204307007

Actual Cap Rate: -Comp ID: 5325436 Sale Conditions: Purchase By Tenant

Research Status: Confirmed



Latitude: 27.01474

Longitude: -82.14366









\$53,853

Median Household

Income

\$30,663

Per Capita Income

Median Net Worth

\$155,336

| Indicator ▲           | Value | Diff  |  |
|-----------------------|-------|-------|--|
| <\$15,000             | 8.9%  | -0.2% |  |
| \$15,000 - \$24,999   | 12%   | -0.2% |  |
| \$25,000 - \$34,999   | 8.8%  | +1%   |  |
| \$35,000 - \$49,999   | 14.7% | -1.4% |  |
| \$50,000 - \$74,999   | 24.2% | +1.3% |  |
| \$75,000 - \$99,999   | 12.6% | 0     |  |
| \$100,000 - \$149,999 | 11.2% | +0.8% |  |
| \$150,000 - \$199,999 | 3.1%  | -0.8% |  |
| \$200,000+            | 4.4%  | -0.6% |  |

Bars show deviation from

Charlotte County

# Executive Call Out Summary - CBC

18505 Paulson Dr, Port Charlotte, Florida, 33954 (15 minutes) 18505 Paulson Dr, Port Charlotte, Florida, 33954 Drive time