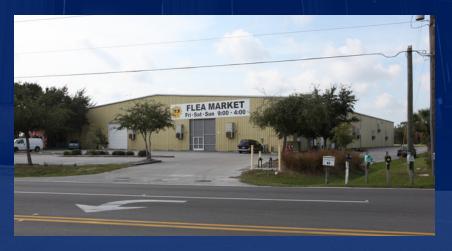

FOR SALE

HIGHLY SOUGHT AFTER 42,000 SF INDUSTRIAL BUILDING - OWNER USER OR POTENTIAL 7% CAP

\$3,500,000

18505 Paulson Drive, Unit A Port Charlotte, FL 33954

AVAILABLE SPACE 42,880 SF

# HIGHLY SOUGHT AFTER 42,000 SF INDUSTRIAL BUILDING - OWNER USER OR POTENTIAL 7% CAP

18505 Paulson Drive, Unit A, Port Charlotte, FL 33954

Property Overview

Complete Highlights

Additional Photos

GIS\_LONG\_PDF.pdf

# HIGHLY SOUGHT AFTER 42,000 SF INDUSTRIAL BUILDING - OWNER USER OR POTENTIAL 7% CAP

18505 Paulson Drive, Unit A, Port Charlotte, FL 33954

# **PROPERTY OVERVIEW**

Rare 42,000 sf industrial space on 3 acres MOL. Zoned Industrial Light.

# **PROPERTY HIGHLIGHTS**

- Rare Fully Insulated Metal Building
- Multiple roll up doors
- Prime access to main thoroughfares US-41 & SR-776
- Adjacent to Retail such as Best Buy, Bed Bath and Beyond, Marshall's
- Feet from major lighted intersection featuring Target and Walmart