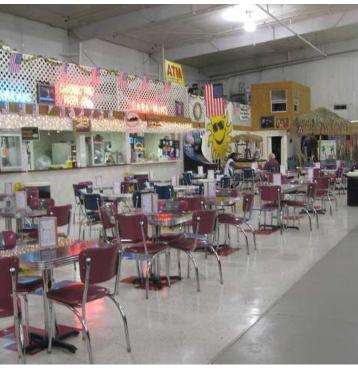

# **PROPERTY OVERVIEW**

Rare 42,000 sf industrial space on 3 acres MOL. Zoned Industrial Light.

# **PROPERTY HIGHLIGHTS**

- Rare Fully Insulated Metal Building
- Multiple roll up doors
- Prime access to main thoroughfares US-41 & SR-776
- Adjacent to Retail such as Best Buy, Bed Bath and Beyond, Marshall's
- Feet from major lighted intersection featuring Target and Walmart