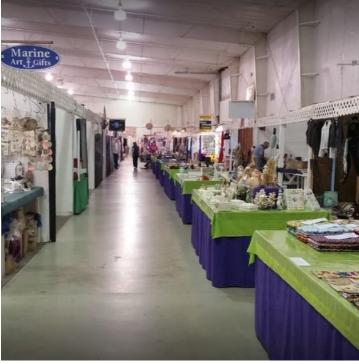

# **PROPERTY OVERVIEW**

Rare 42,000 sf industrial space on 3 acres MOL. Zoned Industrial Light.

# **PROPERTY HIGHLIGHTS**

- Rare Fully Insulated Metal Building
- Multiple roll up doors
- Prime access to main thoroughfares US-41 & SR-776
- Adjacent to Retail such as Best Buy, Bed Bath and Beyond, Marshall's
- Feet from major lighted intersection featuring Target and Walmart