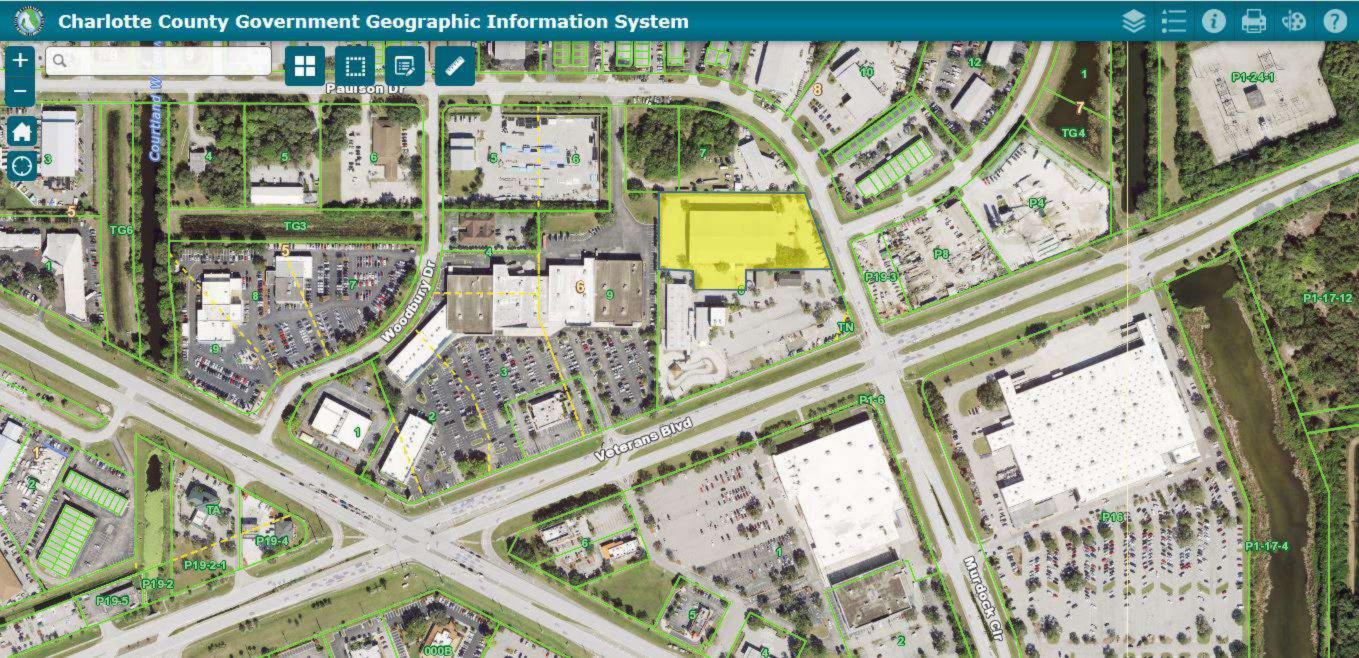

FOR SALE

HIGHLY SOUGHT AFTER 42,000 SF INDUSTRIAL BUILDING - OWNER USER OR POTENTIAL 7% CAP

\$3,500,000

18505 Paulson Drive, Unit A Port Charlotte, FL 33954

AVAILABLE SPACE 42,880 SF

# HIGHLY SOUGHT AFTER 42,000 SF INDUSTRIAL BUILDING - OWNER USER OR POTENTIAL 7% CAP

18505 Paulson Drive, Unit A, Port Charlotte, FL 33954

Property Overview

Complete Highlights

Additional Photos

GIS\_LONG\_PDF.pdf

# HIGHLY SOUGHT AFTER 42,000 SF INDUSTRIAL BUILDING - OWNER USER OR POTENTIAL 7% CAP

18505 Paulson Drive, Unit A, Port Charlotte, FL 33954

# **PROPERTY OVERVIEW**

Rare 42,000 sf industrial space on 3 acres MOL. Zoned Industrial Light.

# **PROPERTY HIGHLIGHTS**

- Rare Fully Insulated Metal Building
- Multiple roll up doors
- Prime access to main thoroughfares US-41 & SR-776
- Adjacent to Retail such as Best Buy, Bed Bath and Beyond, Marshall's
- Feet from major lighted intersection featuring Target and Walmart

# **LOCATION INFORMATION**

| Market             | Sarasota          |
|--------------------|-------------------|
| Sub-market         | Charlotte         |
| Cross-Streets      | US-41 & SR-776    |
| Side of the Street | West              |
| Road Type          | Paved             |
| Market Type        | Medium            |
| Nearest Highway    | I-75 & US 41      |
| Nearest Airport    | Punta Gorda - PGD |