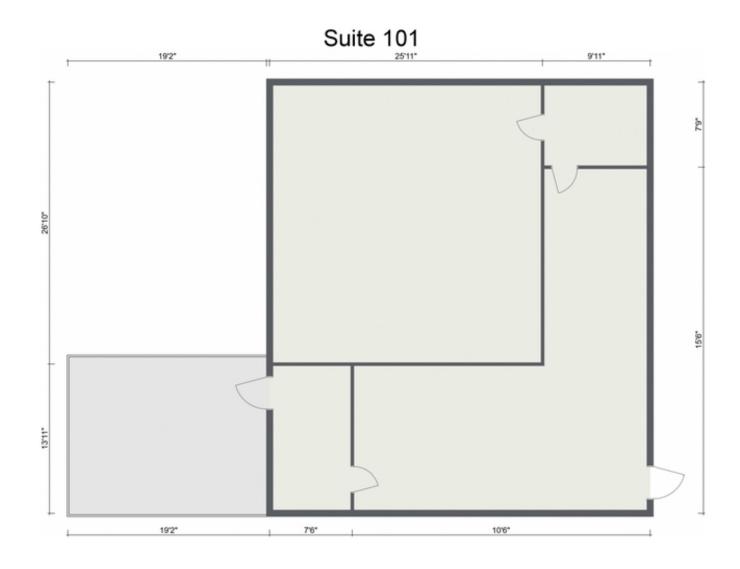

# SUITE 101

300 WI Pkwy, Dallas, GA 30132

## JUU VVI, JUILE IUI

KW COMMERCIAL 115 Perimeter Center Place, Suite 100 Atlanta, GA 30346

# 300 WI PKWY

300 WI Pkwy, Dallas, GA 30132

**TOTAL SPACE: FULLY LEASED LEASE RATE:** 

**LEASE TYPE: LEASE TERM:** 

| SPACE     | SPACE USE       | LEASE RATE | LEASE TYPE     | SIZE (SF) | TERM       | COMMENTS                       |
|-----------|-----------------|------------|----------------|-----------|------------|--------------------------------|
|           |                 |            |                |           |            |                                |
| Suite 309 | Office Building | Negotiable | Modified Gross | 361 SF    | Negotiable | Accessible via exterior stairs |
| Suite 305 | Office Building | Negotiable | Modified Gross | 352 SF    | Negotiable | Accessible via exterior stairs |
| Suite 307 | Office Building | Negotiable | Modified Gross | 308 SF    | Negotiable | Accessible via exterior stairs |
| Suite 300 | Office Building | Negotiable | Modified Gross | 641 SF    | Negotiable | Accessible via exterior stairs |
| Suite 101 | Office Building | Negotiable | Modified Gross | 1,472 SF  | Negotiable |                                |
| Suite 103 | Office Building | Negotiable | Modified Gross | 2,428 SF  | Negotiable |                                |