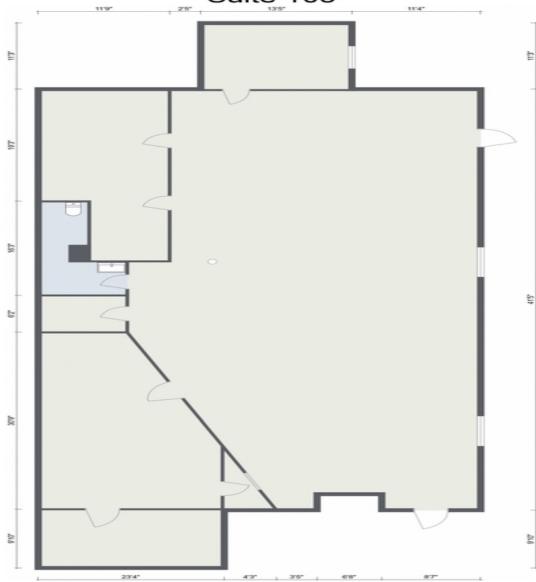

# SUITE 103

300 WI Pkwy, Dallas, GA 30132

# 300 WI, Suite 103 Suite 103

KW COMMERCIAL 115 Perimeter Center Place, Suite 100 Atlanta, GA 30346

# 300 WI PKWY

300 WI Pkwy, Dallas, GA 30132

**TOTAL SPACE: FULLY LEASED LEASE RATE:** 

**LEASE TYPE: LEASE TERM:** 

| SPACE     | SPACE USE       | LEASE RATE | LEASE TYPE     | SIZE (SF) | TERM       | COMMENTS                       |
|-----------|-----------------|------------|----------------|-----------|------------|--------------------------------|
|           |                 |            |                |           |            |                                |
| Suite 309 | Office Building | Negotiable | Modified Gross | 361 SF    | Negotiable | Accessible via exterior stairs |
| Suite 305 | Office Building | Negotiable | Modified Gross | 352 SF    | Negotiable | Accessible via exterior stairs |
| Suite 307 | Office Building | Negotiable | Modified Gross | 308 SF    | Negotiable | Accessible via exterior stairs |
| Suite 300 | Office Building | Negotiable | Modified Gross | 641 SF    | Negotiable | Accessible via exterior stairs |
| Suite 101 | Office Building | Negotiable | Modified Gross | 1,472 SF  | Negotiable |                                |
| Suite 103 | Office Building | Negotiable | Modified Gross | 2,428 SF  | Negotiable |                                |