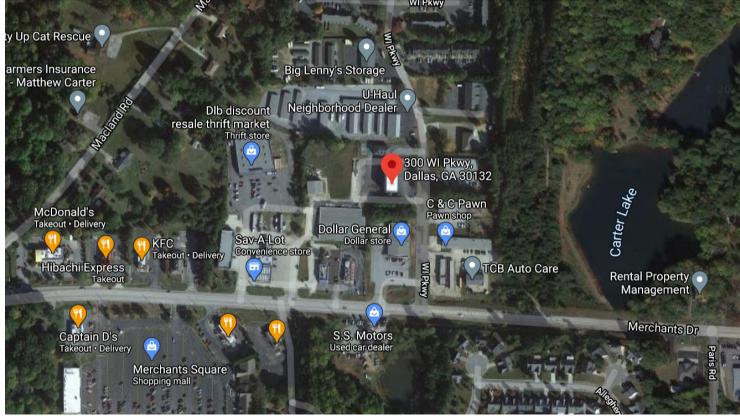

# 300 WI PKWY

300 WI Pkwy, Dallas, GA 30132

## **PROPERTY OVERVIEW**

308-2,428 sqft office space available in Dallas. Multiple suites available. Conveniently located near retail and restaurants.

### **PROPERTY HIGHLIGHTS**

- · Multiple Units
- · Three-story Office Building
- · Conveniently located to retail and restaurants