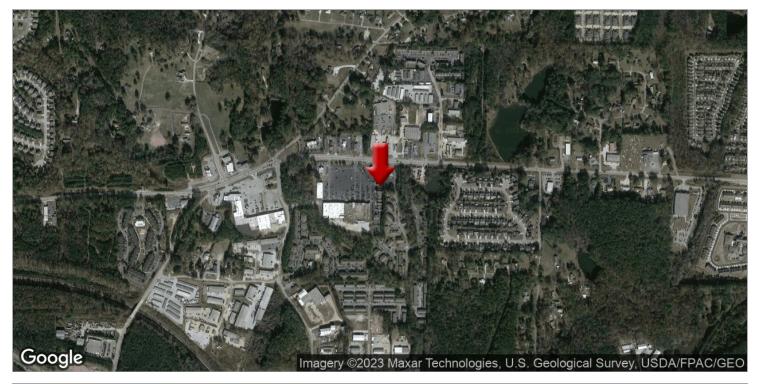

# 300 WI PKWY

300 WI Pkwy, Dallas, GA 30132

### **OFFERING SUMMARY**

| NUMBER OF UNITS: | 22                |
|------------------|-------------------|
| AVAILABLE SF:    | 308 SF - 2,428 SF |
| LEASE RATE:      | Varies            |
| LOT SIZE:        | 72,310 SF         |
| BUILDING SIZE:   | 12,948 SF         |
| ZONING:          | C2-0              |
| MARKET:          | NW Atlanta        |

## **PROPERTY OVERVIEW**

308-2,428 sqft office space available in Dallas. Multiple suites available. Conveniently located near retail and restaurants.