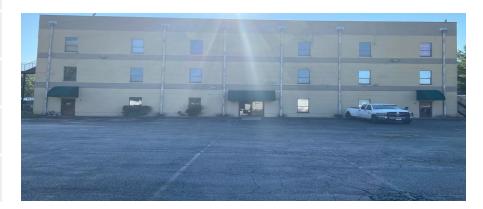

# 300 WI PKWY

300 WI Pkwy, Dallas, GA 30132

**TOTAL SPACE: FULLY LEASED LEASE RATE:** 

**LEASE TYPE: LEASE TERM:** 

| SPACE     | SPACE USE       | LEASE RATE | LEASE TYPE     | SIZE (SF) | TERM       | COMMENTS                       |
|-----------|-----------------|------------|----------------|-----------|------------|--------------------------------|
|           |                 |            |                |           |            |                                |
| Suite 309 | Office Building | Negotiable | Modified Gross | 361 SF    | Negotiable | Accessible via exterior stairs |
| Suite 305 | Office Building | Negotiable | Modified Gross | 352 SF    | Negotiable | Accessible via exterior stairs |
| Suite 307 | Office Building | Negotiable | Modified Gross | 308 SF    | Negotiable | Accessible via exterior stairs |
| Suite 300 | Office Building | Negotiable | Modified Gross | 641 SF    | Negotiable | Accessible via exterior stairs |
| Suite 101 | Office Building | Negotiable | Modified Gross | 1,472 SF  | Negotiable |                                |
| Suite 103 | Office Building | Negotiable | Modified Gross | 2,428 SF  | Negotiable |                                |