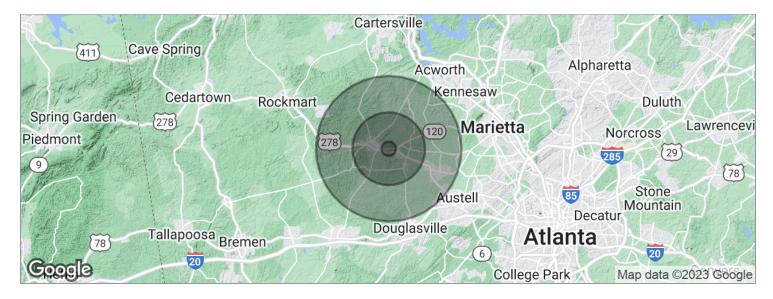

# 300 WI PKWY

300 WI Pkwy, Dallas, GA 30132

| POPULATION            | 1 MILE  | 5 MILES | 10 MILES   |
|-----------------------|---------|---------|------------|
| Total population      | 2,114   | 58,321  | 223,010    |
| Median age            | 32.4    | 33.1    | 34.9       |
| Median age (male)     | 32.2    | 32.6    | 34.2       |
| Median age (Female)   | 32.2    | 33.2    | 35.3       |
| HOUSEHOLDS & INCOME   | 4 880 5 | E MILEO | 40 8411 50 |
| 11000E110ED3 & INCOME | 1 MILE  | 5 MILES | 10 MILES   |
| Total households      | 770     | 20,591  | 75,461     |
|                       |         |         |            |
| Total households      | 770     | 20,591  | 75,461     |

<sup>\*</sup> Demographic data derived from 2020 ACS - US Census