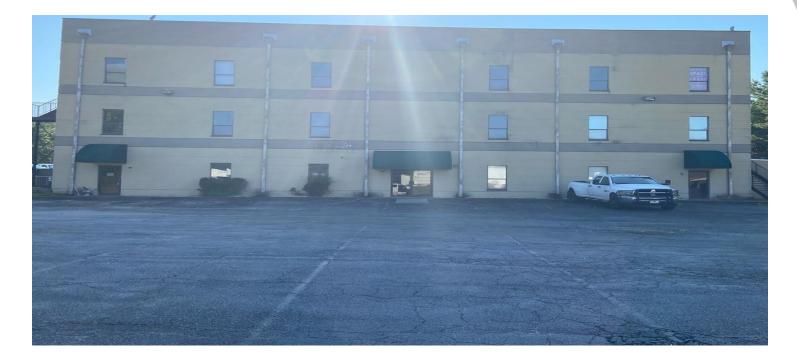

# 300 WI PKWY

300 WI Pkwy, Dallas, GA 30132

## **PROPERTY OVERVIEW**

308-2,428 sqft office space available in Dallas. Multiple suites available. Conveniently located near retail and restaurants.

### **PROPERTY HIGHLIGHTS**

- · Multiple Units
- · Three-story Office Building
- · Conveniently located to retail and restaurants