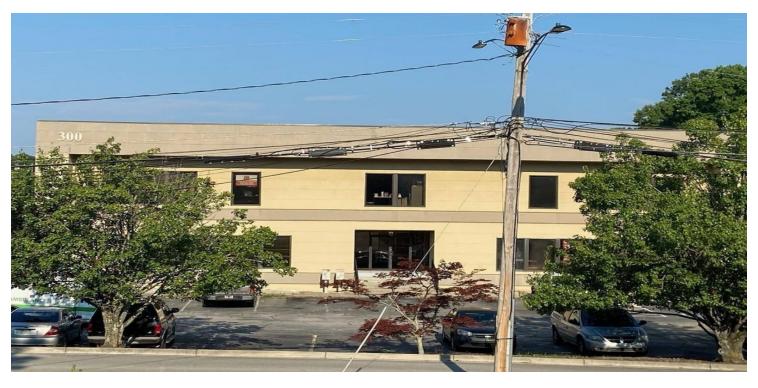

# 300 WI PKWY

300 WI Pkwy, Dallas, GA 30132

## **PROPERTY OVERVIEW**

308-2,428 sqft office space available in Dallas. Multiple suites available. Conveniently located near retail and restaurants.

### **PROPERTY HIGHLIGHTS**

- · Multiple Units
- · Three-story Office Building
- · Conveniently located to retail and restaurants