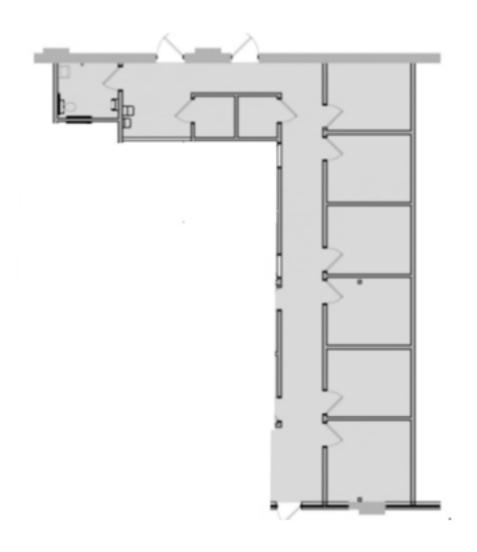

: 89K+ VPD on Hwy 10, 56K+ VPD on Hwy 610

#### **OFFERING SUMMARY**

| Lease Rate:      |        | Negotiable       |         |   |
|------------------|--------|------------------|---------|---|
| Available SF:    |        | 1,415 - 3,244 SF |         |   |
| 2024 CAM/Taxes:  |        |                  | \$14.00 | 5 |
| DEMOGRAPHICS     | 1 MILE | 3 MILES          | 5 MILES |   |
| Total Households | 3,065  | 30,808           | 77,400  |   |
| Total Population | 7,986  | 79,147           | 206,238 |   |
|                  | ,      | •                |         |   |



### **GAUGHAN**

**SUITE 120 - 1,415 SF** 

## 9920 FOLEY BLVD, COON RAPIDS, MN 55433



SUITE 120 - 1,514 RSF



**SUITE 155 - 1,604 SF** 

## 9920 FOLEY BLVD, COON RAPIDS, MN 55433

Pine Cone Plaza
Suite 155 - 1,60 4 SF



SUITE 150 - 1,604 RSF