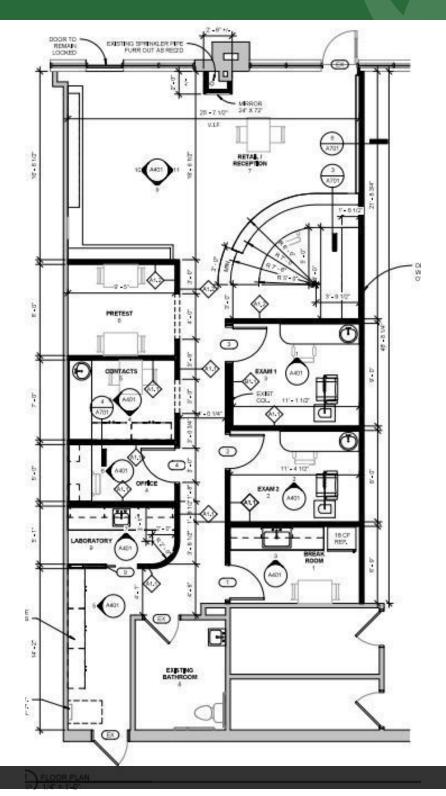

## 9920 FOLEY BLVD, COON RAPIDS, MN 55433

SUITE 120 - 1,514 RSF

**SUITE 155 - 1,604 SF** 

## 9920 FOLEY BLVD, COON RAPIDS, MN 55433

Pine Cone Plaza
Suite 155 - 1,60 4 SF

SUITE 150 - 1,604 RSF