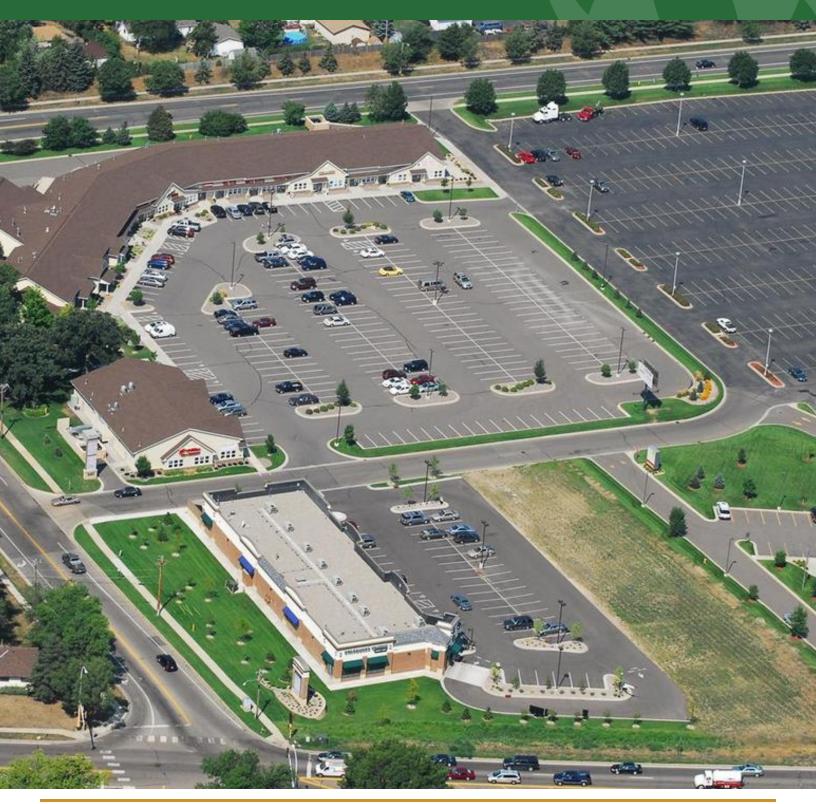

#### **PROPERTY SUMMARY**

## 9920 FOLEY BLVD, COON RAPIDS, MN 55433

#### **PROPERTY HIGHLIGHTS**

- Fully Built Out Office Suites Available
- Located within a Vibrant Retail Center
- Visibility from HWY 610
- Located Near Growing Neighborhoods
- Traffic Counts: 89K+ VPD on Hwy 10, 56K+ VPD on Hwy 610