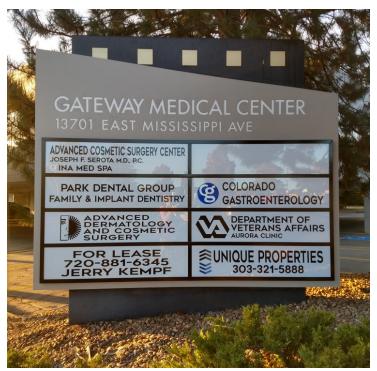

# FOR LEASE GATEWAY MEDICAL CENTER

13701 E MISSISSIPPI AVE | AURORA, CO 80012

### **PROPERTY HIGHLIGHTS**

- Strategically located between the Anschutz Medical Center, Children's Hospital, and the new Veteran's Hospital to the north and the Medical Center of Aurora (HealthOne) to the south.
- Prime Visibility and Access at I-225 and Mississippi
- 3-Story Medical Professional Building with Elevator Access
- Ample Surface and Covered On-Site Parking
- Two Tenant Monument Signs
- Professional Management

## **CONTACT:**

JERRY KEMPF

VICE PRESIDENT 720.881.6345 jkempf@uniqueprop.com UNIQUE PROPERTIES, INC. 400 S. BROADWAY DENVER, CO 80209 (p) 303.321.5888 (f) 303.321.5889 WWW.UNIQUEPROP.COM