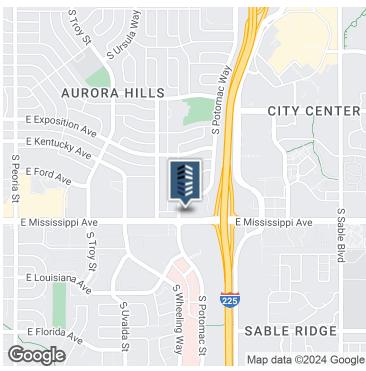

### **PROPERTY HIGHLIGHTS**

- Strategically located between the Anschutz Medical Center, Children's Hospital, and the new Veteran's Hospital to the north and the Medical Center of Aurora (HealthOne) to the south.
- Prime Visibility and Access at I-225 and Mississippi
- 3-Story Medical Professional Building with Elevator Access
- Ample Surface and Covered On-Site Parking
- Two Tenant Monument Signs
- Professional Management