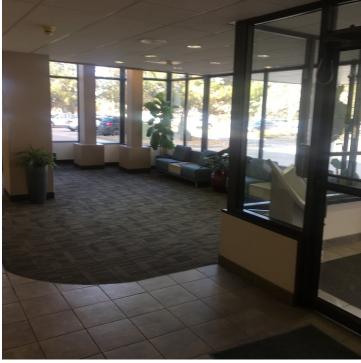

#### **OFFERING SUMMARY**

Suite 220, 2,241 SF: Labs/Exam Rooms

Suite 240, 2,754 SF: Proposed New Floor Plan

Lease Rate: \$16.00 SF/yr (NNN)

Building Size: 32,539 SF

### **PROPERTY HIGHLIGHTS**

- Strategically located between the Anschutz Medical Center, Children's Hospital, and the new Veteran's Hospital to the north and the Medical Center of Aurora (HealthOne) to the south.
- Prime Visibility and Access at I-225 and Mississippi
- 3-Story Medical Professional Building with Elevator Access
- Ample Surface and Covered On-Site Parking
- Two Tenant Monument Signs
- Professional Management