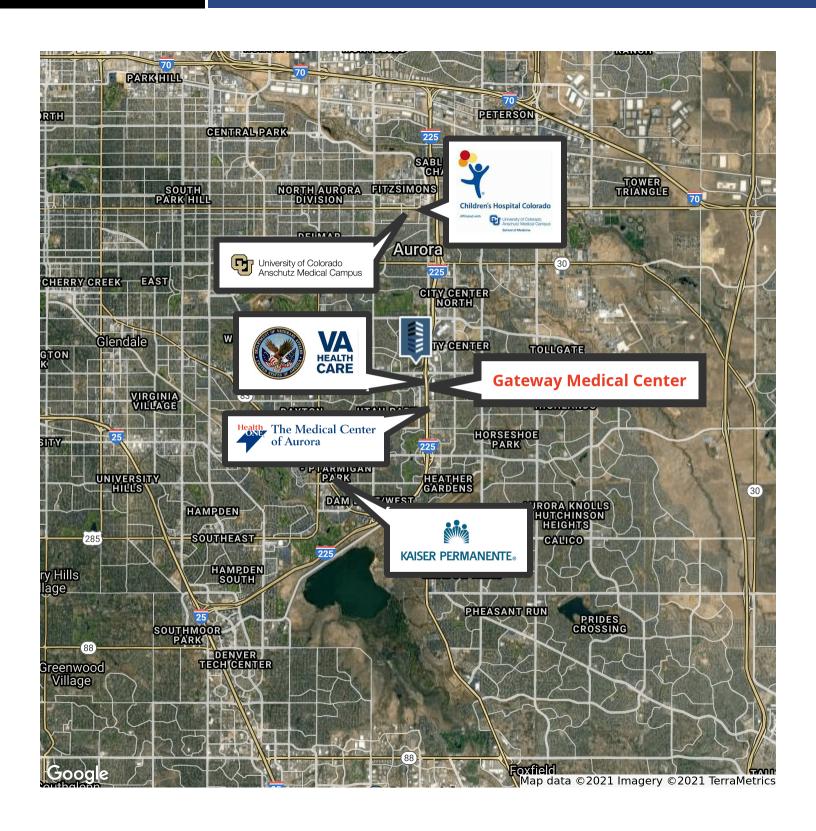

### **PROPERTY HIGHLIGHTS**

- Strategically located between the Anschutz Medical Center, Children's Hospital, and the new Veteran's Hospital to the north and the Medical Center of Aurora (HealthOne) to the south.
- Prime Visibility and Access at I-225 and Mississippi
- 3-Story Medical Professional Building with Elevator Access
- Ample Surface and Covered On-Site Parking
- Two Tenant Monument Signs
- Professional Management