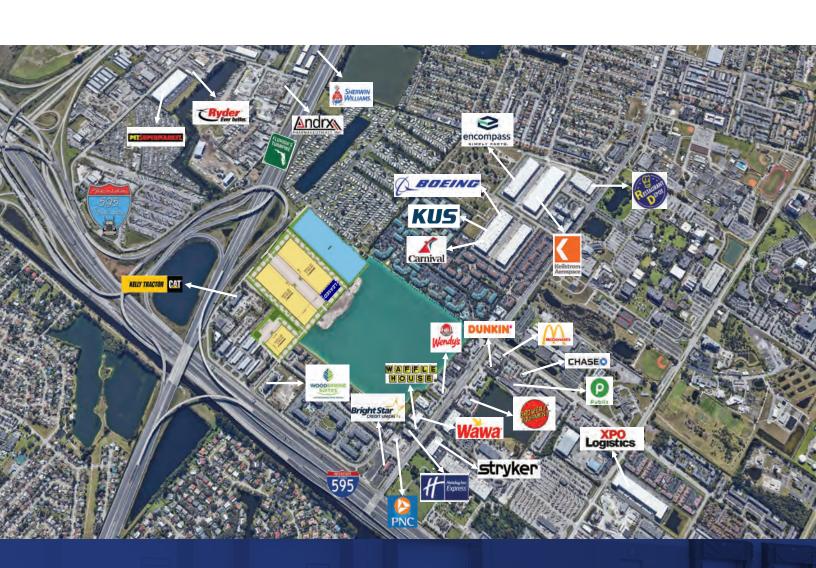

## **HIGHLIGHTS**

- 2 minutes from I-95 and the Florida Turnpike
- Strategically located in immediate proximity and access to 595, I-95, I-75, State Road 84, 441/State Road 7, Florida Turnpike, Ft. Lauderdale-Hollywood International Airport (FLL) and Port Evergales
- 10 minutes to Fort Lauderdale-Hollywood International Airport (FLL), Port Everglades and 30 minutes to Port of Miami and Miami International Airport

**TO INTERSTATE 595** 

0.2 miles

TO FLORIDA'S TURNPIKE

2.5 miles

TO PORT EVERGLADES EXPY

4 miles

**TO INTERSTATE 595** 

## 2 minutes

TO FLORIDA'S TURNPIKE

## 4 minutes

TO PORT EVERGLADES EXPY

8 minutes