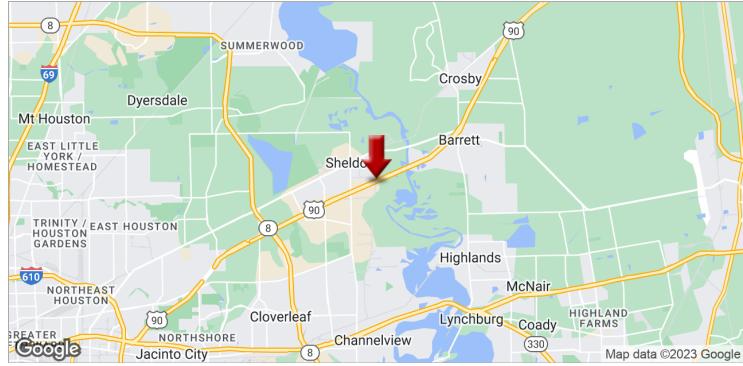

## **PROPERTY OVERVIEW**

15.48 Acres in NE Houston Corridor. This location is situated at the corner of Van Rd. and Hwy 90 with over 800+ feet of frontage. This property allows easy access to Hwy. 90 and all of the areas major thoroughfares. Major development throughout the surrounding area. Great Industrial site for manufacturing or distribution.

18003 Van Rd., Houston, TX 77049