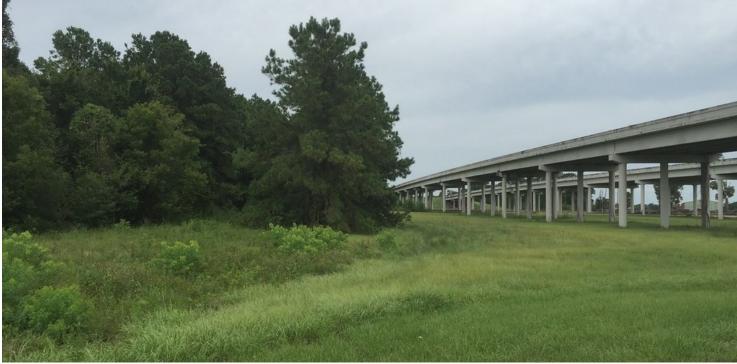

## **PROPERTY OVERVIEW**

15.48 Acres in NE Houston Corridor. This location is situated at the corner of Van Rd. and Hwy 90 with over 800+ feet of frontage. This property allows easy access to Hwy. 90 and all of the areas major thoroughfares. Major development throughout the surrounding area. Great Industrial site for manufacturing or distribution.

## **PROPERTY HIGHLIGHTS**

- · Great location
- · Already cleared
- · Corner Lot
- · Easy access to the areas major thoroughfares