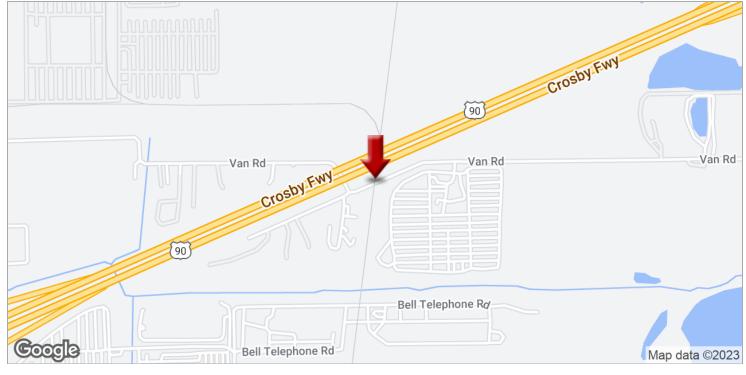

# 15+ ACRE LAND OPPORTUNITY IN NE HOUSTON

18003 Van Rd., Houston, TX 77049

## **PROPERTY OVERVIEW**

15.48 Acres in NE Houston Corridor. This location is situated at the corner of Van Rd. and Hwy 90 with over 800+ feet of frontage. This property allows easy access to Hwy. 90 and all of the areas major thoroughfares. Major development throughout the surrounding area. Great Industrial site for manufacturing or distribution.