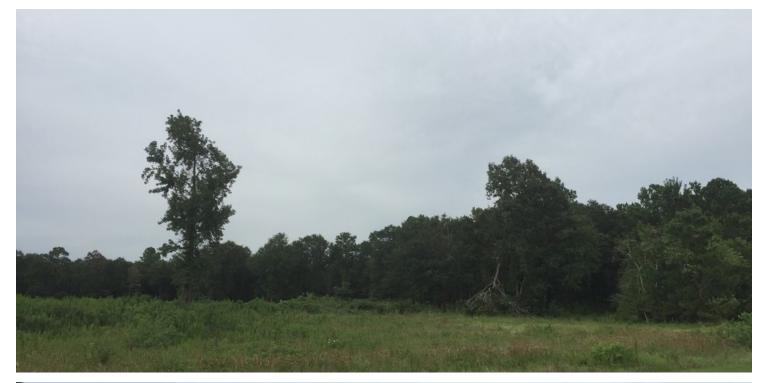

## **PROPERTY OVERVIEW**

15.48 Acres in NE Houston Corridor. This location is situated at the corner of Van Rd. and Hwy 90 with over 800+ feet of frontage. This property allows easy access to Hwy. 90 and all of the areas major thoroughfares. Major development throughout the surrounding area. Great Industrial site for manufacturing or distribution.

## **PROPERTY HIGHLIGHTS**

- · Great location
- · Already cleared
- · Corner Lot
- · Easy access to the areas major thoroughfares