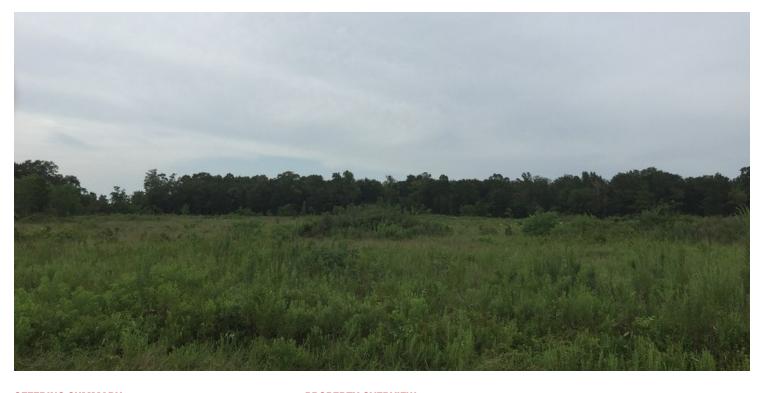

## **PROPERTY OVERVIEW**

15.48 Acres in NE Houston Corridor. This location is situated at the corner of Van Rd. and Hwy 90 with over 800+ feet of frontage. This property allows easy access to Hwy. 90 and all of the areas major thoroughfares. Major development throughout the surrounding area. Great Industrial site for manufacturing or distribution.

## **PROPERTY HIGHLIGHTS**

- · Great location
- · Already cleared
- · Corner Lot
- · Easy access to the areas major thoroughfares