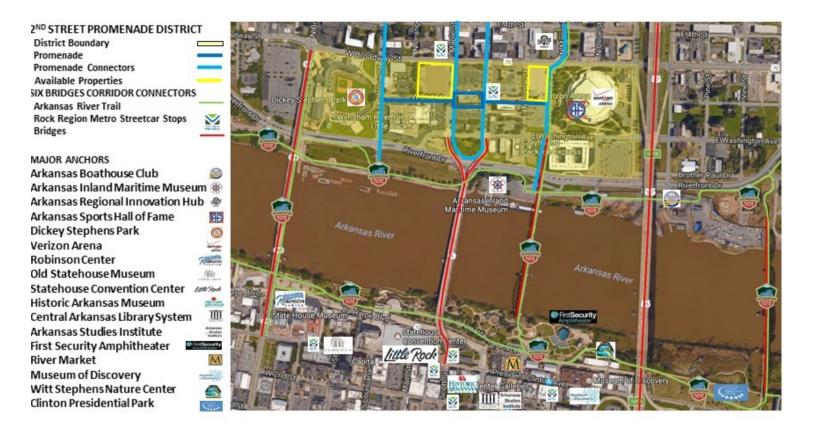

# 2ND STREET PROMENADE DISTRICT

ARGENTA ARTS & INNOVATION DISTRICT NORTH LITTLE ROCK, AR

**Greg Nabholz, CCIM** Senior Managing Director **501.329.4468** gnabholz@newmarkmtp.com

MAJOR DESTINATION ANCHORS IN THE SIX BRIDGES CORRIDOR

## 2ND STREET PROMENADE - ARGENTA ARTS & INNOVATION DISTRICT

Arkansas River Trail

Dickey Stephens Park - Baseball Stadium

Arkansas Inland Maritime Museum

Arkansas Regional Innovation Hub

Arkansas Sports Hall of Fame Museum

#### DOWNTOWN LITTLE ROCK

Clinton Presidential Center & Park

Heifer International Headquarters & Village

William E. "Bill" Clark Presidential Park Wetlands

Witt Stephens Jr. Nature Center

Museum of Discovery

### DOWNTOWN LITTLE ROCK

River Market

First Security Amphitheater

Central Arkansas Library

Arkansas Studies Institute

Statehouse Convention Center

Greg Nabholz, CCIM Senior Managing Director 501.329.4468 gnabholz@newmarkmtp.com

# DOWNTOWN LITTLE ROCK

Statehouse Convention Center - H.U. Lee Gate & Garden

Old Statehouse Museum

Robinson Center

Robinson Center

Greg Nabholz, CCIM Senior Managing Director 501.329.4468 gnabholz@newmarkmtp.com