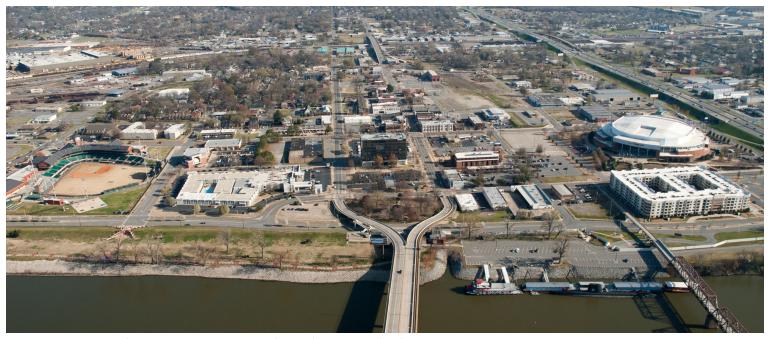

# 2ND STREET PROMENADE DISTRICT

ARGENTA ARTS & INNOVATION DISTRICT - NORTH LITTLE ROCK, AR

Looking Northeast: Broadway Bridge, Willow St., Main St. Bridge, Poplar St., Junction Bridge, I-30 Bridge (I to r)