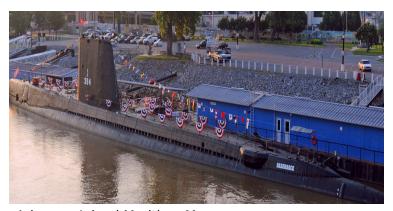

## 2ND STREET PROMENADE - ARGENTA ARTS & INNOVATION DISTRICT

Arkansas River Trail

Dickey Stephens Park - Baseball Stadium

Arkansas Inland Maritime Museum

Arkansas Regional Innovation Hub

Arkansas Sports Hall of Fame Museum