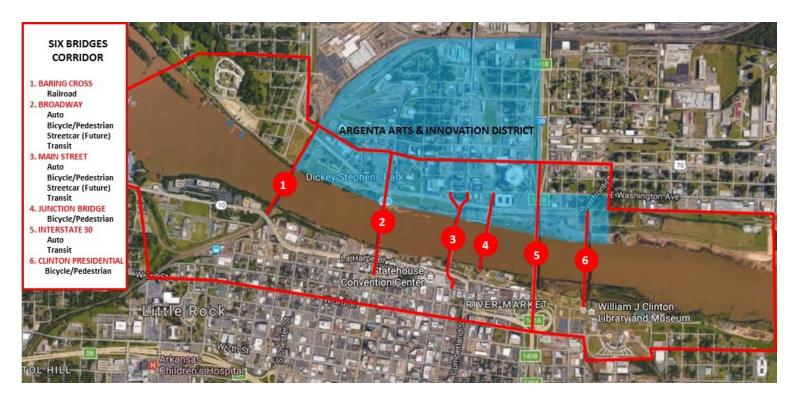

# SIX BRIDGES CORRIDOR

SIX BRIDGES LINKING BOTH SIDES OF THE ARKANSAS RIVER

Six Bridges Corridor and the 6 Bridges in Red and the Argenta Arts & Innovation District in Blue

Six Bridges at Sunset

Greg Nabholz, CCIM Senior Managing Director 501.329.4468 gnabholz@newmarkmtp.com