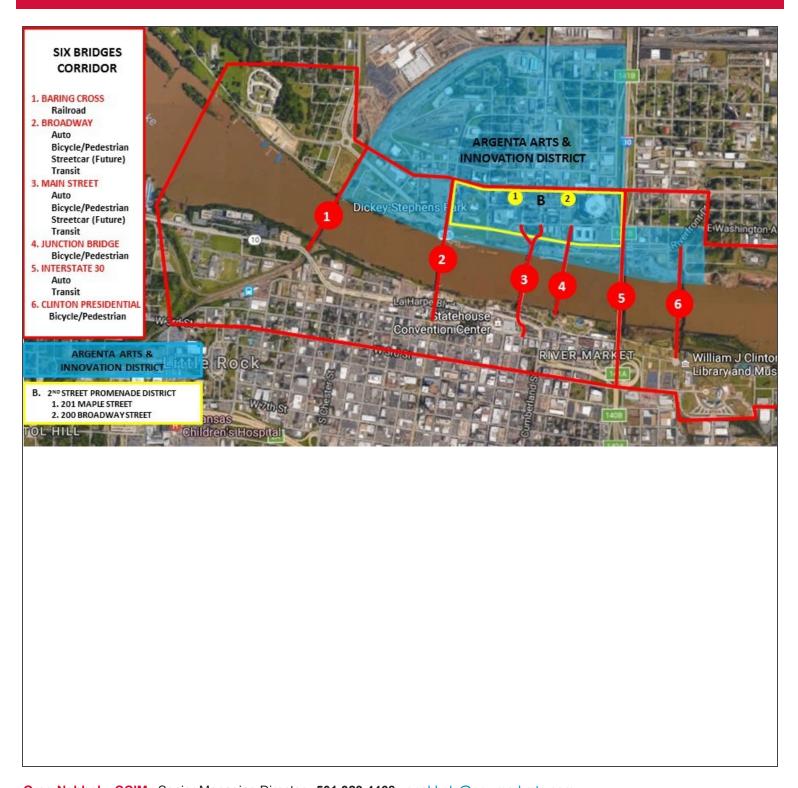

# 2ND STREET PROMENADE DISTRICT AREA MAP

ARGENTA ARTS & INNOVATION DISTRICT - NORTH LITTLE ROCK, AR

Greg Nabholz, CCIM Senior Managing Director 501.329.4468 gnabholz@newmarkmtp.com

# 2ND STREET PROMENADE DISTRICT

ARGENTA ARTS & INNOVATION DISTRICT NORTH LITTLE ROCK, AR

**Greg Nabholz, CCIM** Senior Managing Director **501.329.4468** gnabholz@newmarkmtp.com

MAJOR DESTINATION ANCHORS IN THE SIX BRIDGES CORRIDOR