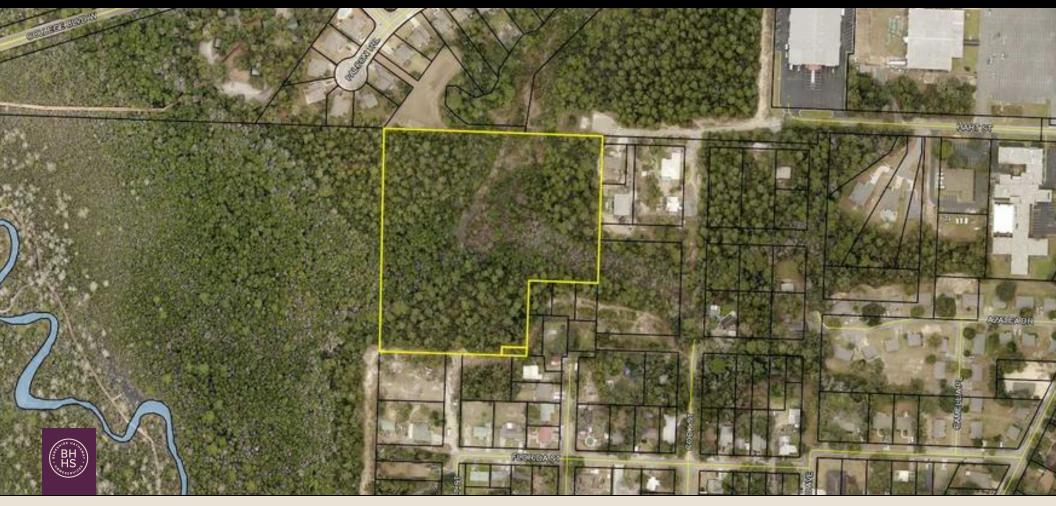

### **AERIAL MAP**

MONETT STREET, NICEVILLE, FL 32578

### PROPERTY SUMMARY

Sale \$550,000

Price:

Lot Size: 9.0 Acres

**APN #:** 01-1S-23-0000-0020-0000 & 01-1S-23-0000-

0020-0010

**Zoning:** R-1

### PROPERTY OVERVIEW

Excellent opportunity to purchase +/- 9 acres of residential land in Niceville, FL. The +/- 9 acre site is located in one of the most established, affluent areas of Niceville. The site is adjacent to Turkey Creek Park and is in close proximity to the hospital, the NW FL college, schools, the Destin/Ft Walton airport, and numerous residential developments. The property is zoned R-1 Residential Single Family which allows 5 dwelling units per acre, per the zoning code and subject to county/city approval. This is an excellent site for a single-family residence or a developer opportunity to subdivide the property and sell individual lots or single-family homes. The Turkey Creek, natural forest, and wetlands surrounding the property will serve as the perfect natural amenities for a potential residential development and/or for homeowners. The population growth in Niceville has skyrocketed in the last decade and continues to be a strong housing market due to its location being minutes of the world's largest air force base, new developments, and all of the desirable features Niceville has to offer.