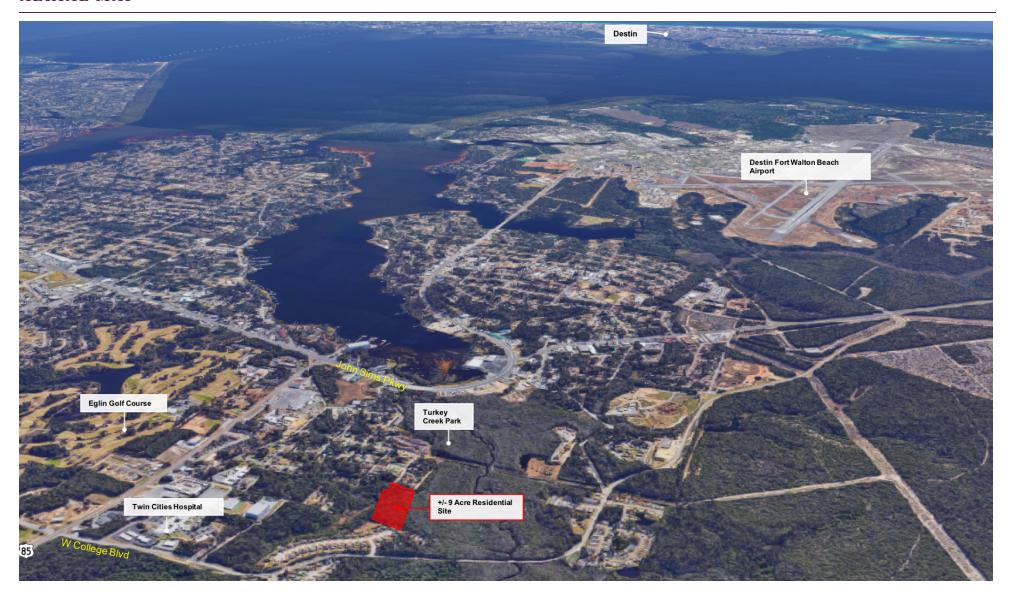

### LOCATION MAP

MONETT STREET, NICEVILLE, FL 32578

### PROPERTY OVERVIEW

Excellent opportunity to purchase +/- 9 acres of residential land in Niceville, FL. The +/- 9 acre site is located in one of the most established, affluent areas of Niceville. The site is adjacent to Turkey Creek Park and is in close proximity to the hospital, the NW FL college, schools, the Destin/Ft Walton airport, and numerous residential developments. The property is zoned R-1 Residential Single Family which allows 5 dwelling units per acre, per the zoning code and subject to county/city approval. This is an excellent site for a single-family residence or a developer opportunity to subdivide the property and sell individual lots or single-family homes. The Turkey Creek, natural forest, and wetlands surrounding the property will serve as the perfect natural amenities for a potential residential development and/or for homeowners. The population growth in Niceville has skyrocketed in the last decade and continues to be a strong housing market due to its location being minutes of the world's largest air force base, new developments, and all of the desirable features Niceville has to offer.