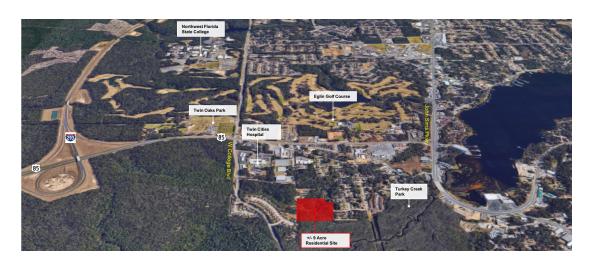

### LOCATION MAP

MONETT STREET, NICEVILLE, FL 32578

### PROPERTY OVERVIEW

Excellent opportunity to purchase +/- 9 acres of residential land in Niceville, FL. The +/- 9 acre site is located in one of the most established, affluent areas of Niceville. The site is adjacent to Turkey Creek Park and is in close proximity to the hospital, the NW FL college, schools, the Destin/Ft Walton airport, and numerous residential developments. The property is zoned R-1 Residential Single Family which allows 5 dwelling units per acre, per the zoning code and subject to county/city approval. This is an excellent site for a single-family residence or a developer opportunity to subdivide the property and sell individual lots or single-family homes. The Turkey Creek, natural forest, and wetlands surrounding the property will serve as the perfect natural amenities for a potential residential development and/or for homeowners. The population growth in Niceville has skyrocketed in the last decade and continues to be a strong housing market due to its location being minutes of the world's largest air force base, new developments, and all of the desirable features Niceville has to offer.