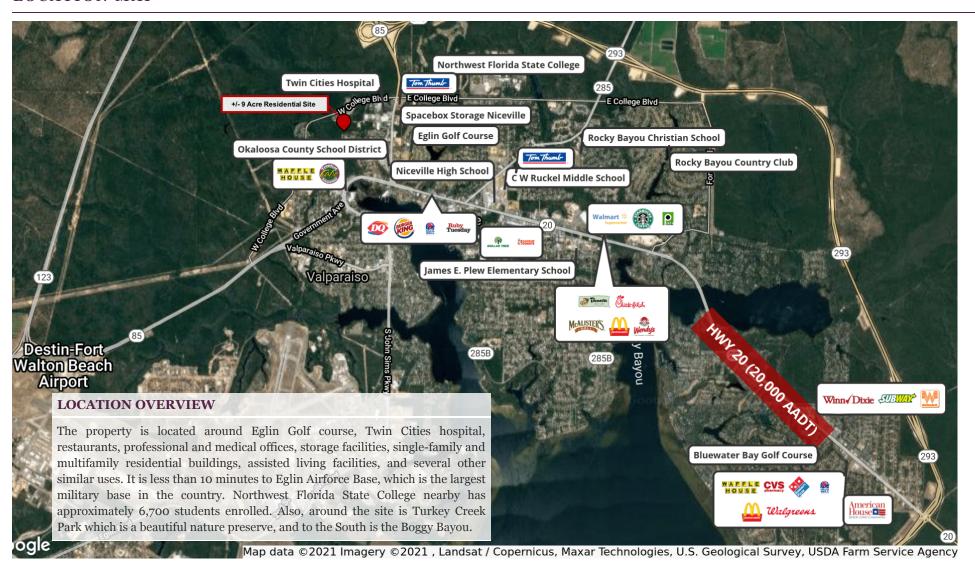

### LOCATION MAP

MONETT STREET, NICEVILLE, FL 32578

### PROPERTY OVERVIEW

Excellent opportunity to purchase +/- 9 acres of residential land in Niceville, FL. The +/- 9 acre site is located in one of the most established, affluent areas of Niceville. The site is adjacent to Turkey Creek Park and is in close proximity to the hospital, the NW FL college, schools, the Destin/Ft Walton airport, and numerous residential developments. The property is zoned R-1 Residential Single Family which allows 5 dwelling units per acre, per the zoning code and subject to county/city approval. This is an excellent site for a single-family residence or a developer opportunity to subdivide the property and sell individual lots or single-family homes. The Turkey Creek, natural forest, and wetlands surrounding the property will serve as the perfect natural amenities for a potential residential development and/or for homeowners. The population growth in Niceville has skyrocketed in the last decade and continues to be a strong housing market due to its location being minutes of the world's largest air force base, new developments, and all of the desirable features Niceville has to offer.