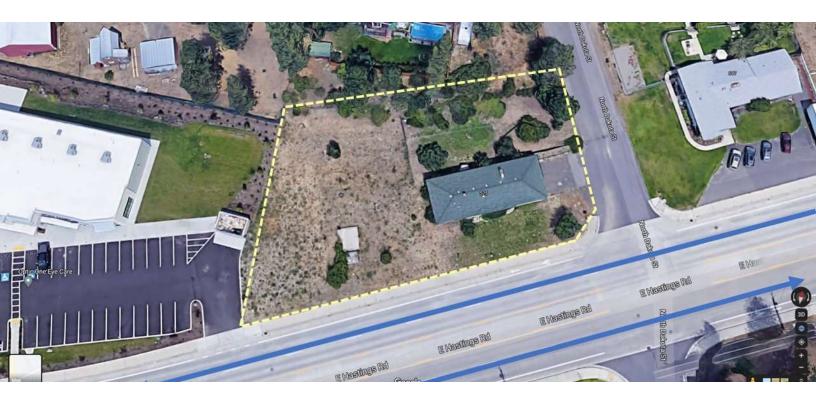

### Additional Photos

### **PROPERTY OVERVIEW**

Lot located near Division & Hastings Rd. Close by are major stores/shopping centers such as the Wandermere Mall, Fred Meyers, Walgreens, Rite Aid, and Village Centre Cinemas.

Information is deemed reliable but not guaranteed. Broker not responsible for changes, errors, or omissions. All square footages are for convenience only. All information should be verified prior to purchase or lease.