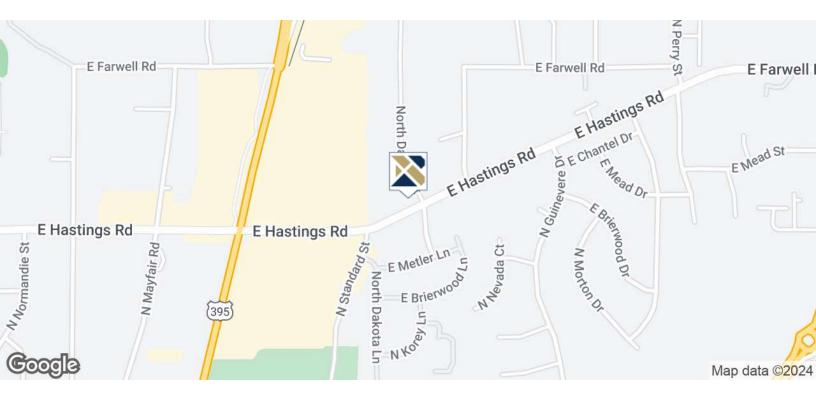

# 525 E Hastings Rd

525 E HASTINGS RD, SPOKANE, WA 99218





CHRIS BORNHOFT, CCIM

509.599.6504 chris@bornhoft.com

# Executive Summary

525 E HASTINGS RD, SPOKANE, WA 99218



#### OFFERING SUMMARY

Lease Rate: TBD

Available SF:

Lot Size: 0.57 Acres

Zoning: MU - Mixed Use

### **PROPERTY OVERVIEW**

Lot located near Division & Hastings Rd. Close by are major stores/shopping centers such as the Wandermere Mall, Fred Meyers, Walgreens, Rite Aid, and Village Centre Cinemas.







Information is deemed reliable but not guaranteed. Broker not responsible for changes, errors, or omissions. All square footages are for convenience only. All information should be verified prior to purchase or lease.



### Additional Photos





## Retailer Map





## Location Map







# Aerial Map





# Demographics Map & Report



| POPULATION           | 1 MILE    | 2 MILES   | 3 MILES   |
|----------------------|-----------|-----------|-----------|
| Total Population     | 4,559     | 18,125    | 35,675    |
| Average age          | 38.2      | 35.1      | 34.9      |
| Average age (Male)   | 35.9      | 33.7      | 33.8      |
| Average age (Female) | 38.6      | 35.6      | 35.6      |
| HOUSEHOLDS & INCOME  | 1 MILE    | 2 MILES   | 3 MILES   |
| Total households     | 1,737     | 7,437     | 14,556    |
|                      | ·         | · ·       |           |
| # of persons per HH  | 2.6       | 2.4       | 2.5       |
| Average HH income    | \$77,486  | \$62,265  | \$62,046  |
| Average house value  | \$258,412 | \$239,554 | \$232,009 |

<sup>\*</sup