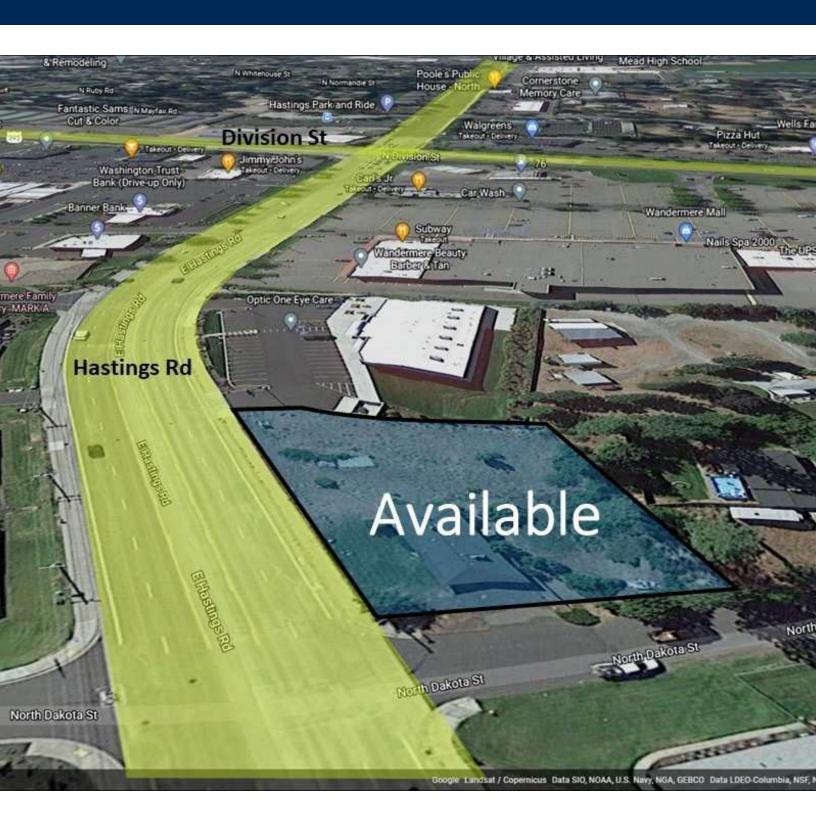

## Retailer Map

### **PROPERTY OVERVIEW**

Lot located near Division & Hastings Rd. Close by are major stores/shopping centers such as the Wandermere Mall, Fred Meyers, Walgreens, Rite Aid, and Village Centre Cinemas.

Information is deemed reliable but not guaranteed. Broker not responsible for changes, errors, or omissions. All square footages are for convenience only. All information should be verified prior to purchase or lease.