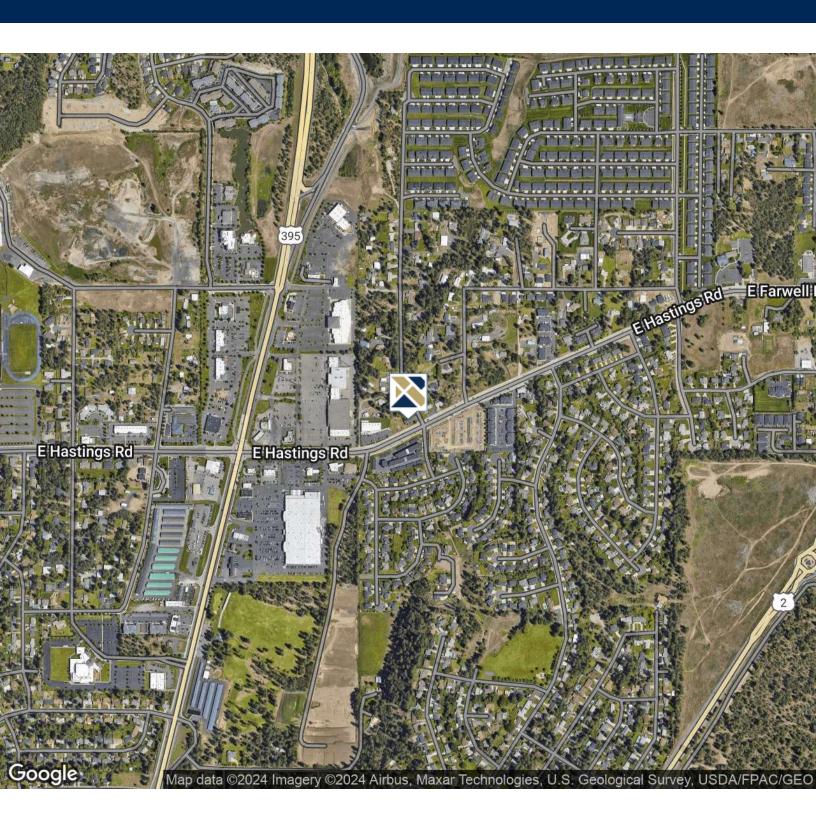

# 525 E Hastings Rd

525 E HASTINGS RD, SPOKANE, WA 99218





CHRIS BORNHOFT, CCIM

509.599.6504 chris@bornhoft.com

# Executive Summary

525 E HASTINGS RD, SPOKANE, WA 99218



#### OFFERING SUMMARY

Lease Rate: TBD

Available SF:

Lot Size: 0.57 Acres

Zoning: MU - Mixed Use

### **PROPERTY OVERVIEW**

Lot located near Division & Hastings Rd. Close by are major stores/shopping centers such as the Wandermere Mall, Fred Meyers, Walgreens, Rite Aid, and Village Centre Cinemas.







Information is deemed reliable but not guaranteed. Broker not responsible for changes, errors, or omissions. All square footages are for convenience only. All information should be verified prior to purchase or lease.



### Additional Photos





## Retailer Map





## Location Map







# Aerial Map





# Demographics Map & Report



| POPULATION           | 1 MILE    | 2 MILES   | 3 MILES   |
|----------------------|-----------|-----------|-----------|
| Total Population     | 4,559     | 18,125    | 35,675    |
| Average age          | 38.2      | 35.1      | 34.9      |
| Average age (Male)   | 35.9      | 33.7      | 33.8      |
| Average age (Female) | 38.6      | 35.6      | 35.6      |
| HOUSEHOLDS & INCOME  | 1 MILE    | 2 MILES   | 3 MILES   |
| Total households     | 1,737     | 7,437     | 14,556    |
|                      | ·         | · ·       |           |
| # of persons per HH  | 2.6       | 2.4       | 2.5       |
| Average HH income    | \$77,486  | \$62,265  | \$62,046  |
| Average house value  | \$258,412 | \$239,554 | \$232,009 |

<sup>\*</sup> Demographic data d