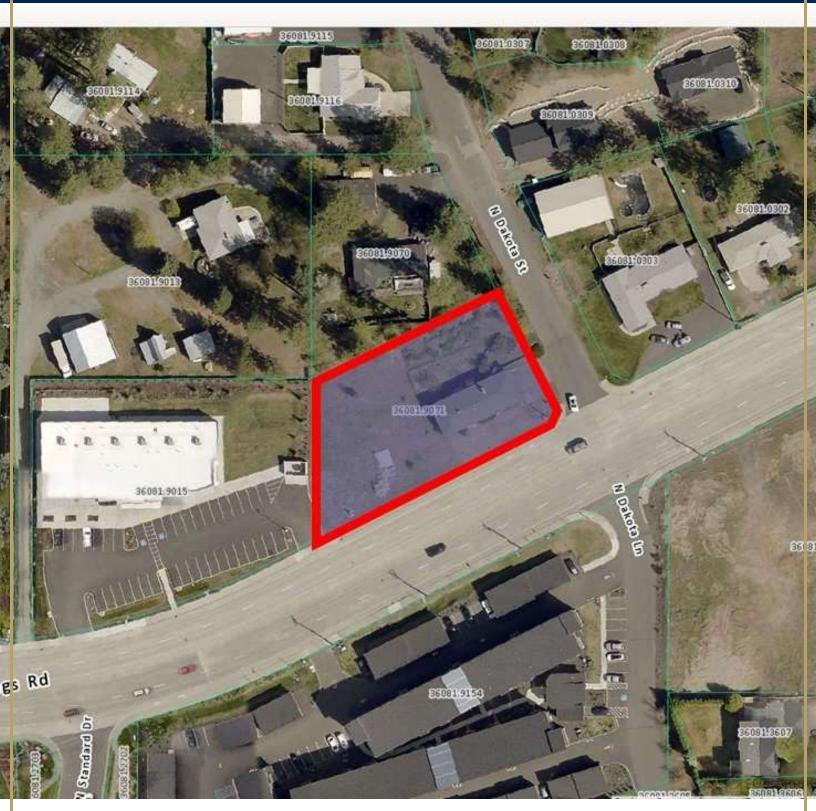

# Aerial Map

### **PROPERTY OVERVIEW**

Lot located near Division & Hastings Rd. Close by are major stores/shopping centers such as the Wandermere Mall, Fred Meyers, Walgreens, Rite Aid, and Village Centre Cinemas.

Information is deemed reliable but not guaranteed. Broker not responsible for changes, errors, or omissions. All square footages are for convenience only. All information should be verified prior to purchase or lease.