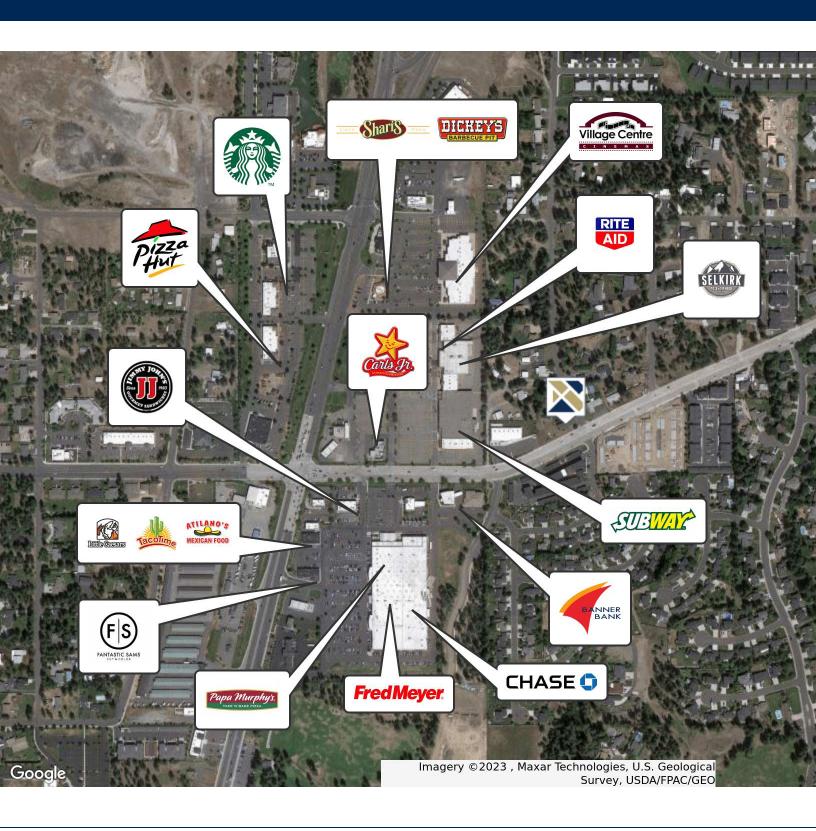

## Retailer Map

### **PROPERTY OVERVIEW**

Lot located near Division & Hastings Rd. Close by are major stores/shopping centers such as the Wandermere Mall, Fred Meyers, Walgreens, Rite Aid, and Village Centre Cinemas.

Information is deemed reliable but not guaranteed. Broker not responsible for changes, errors, or omissions. All square footages are for convenience only. All information should be verified prior to purchase or lease.