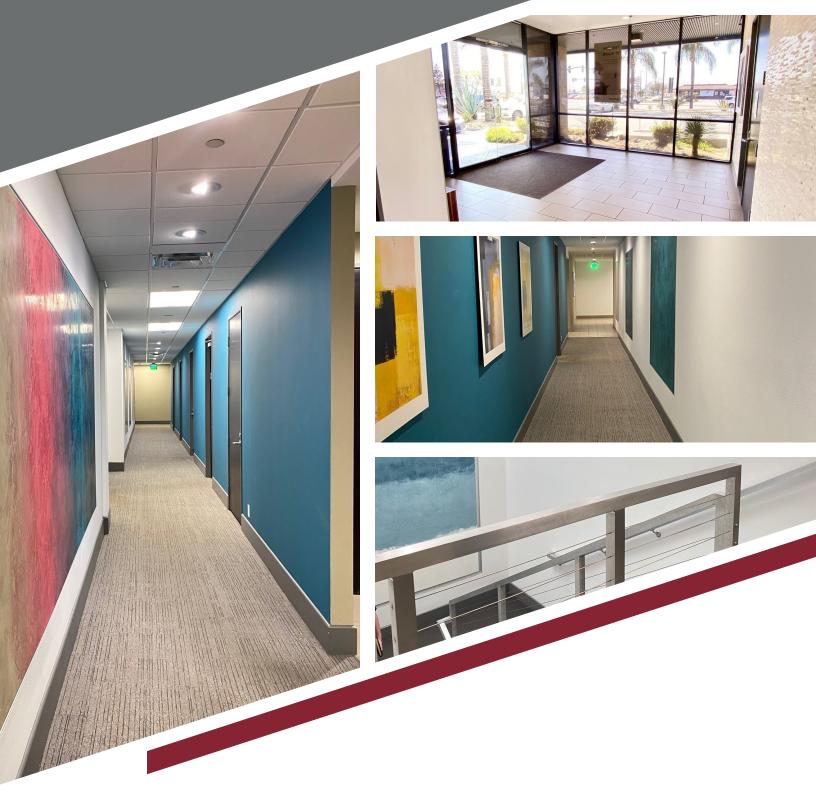

## **Property Overview**

4501 E La Palma Anaheim is a newly renovated, two story office building ideally located on the corner of La Palma and Lakeview. The building features a newly renovated lobby, corridors, and restrooms. There is ample surface parking which wraps around the building. The building is located just off the 91 Freeway. Call to schedule a tour or for additional information.