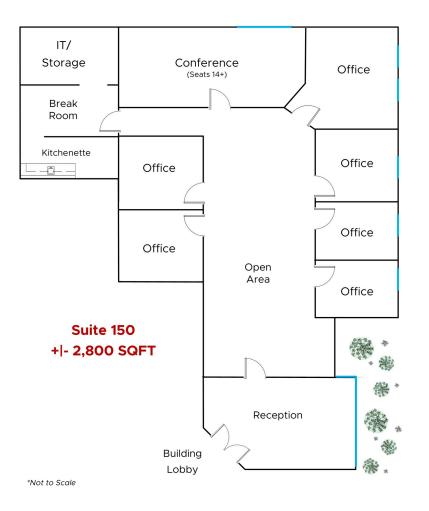

## **Property Overview**

4501 E La Palma Anaheim is a newly renovated, two story office building ideally located on the corner of La Palma and Lakeview. The building features a newly renovated lobby, corridors, and restrooms. There is ample surface parking which wraps around the building. The building is located just off the 91 Freeway. Call to schedule a tour or for additional information.

# 4501 E LA PALMA ANAHEIM

### Floor Plan - Suite 150

+/- 2,800 Square Feet





# **Exclusive Agents**

### MARSHAL VOGT

Principal 714.564.7117 mvogt@lee-associates.com CalDRE #01519213

### JAIMESON HEARNE

Principal 714.564.7146 jhearne@lee-associates.com CalDRE #01925107