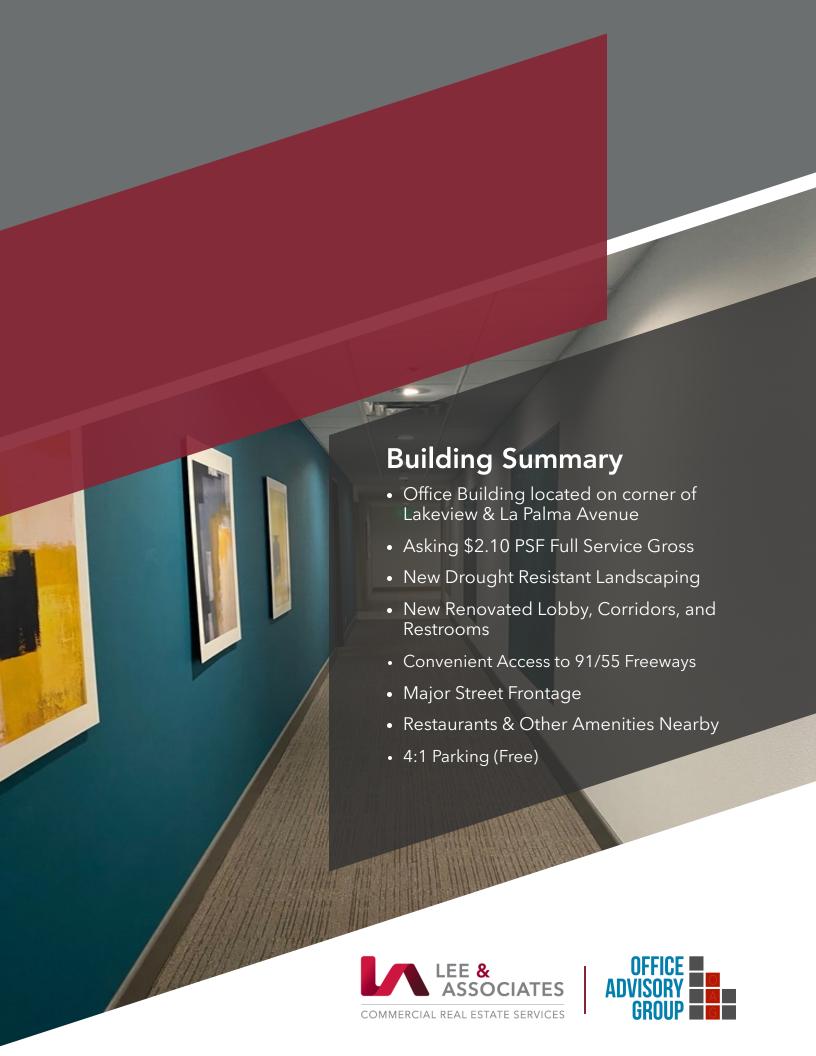

## **Property Overview**

4501 E La Palma Anaheim is a newly renovated, two story office building ideally located on the corner of La Palma and Lakeview. The building features a newly renovated lobby, corridors, and restrooms. There is ample surface parking which wraps around the building. The building is located just off the 91 Freeway. Call to schedule a tour or for additional information.