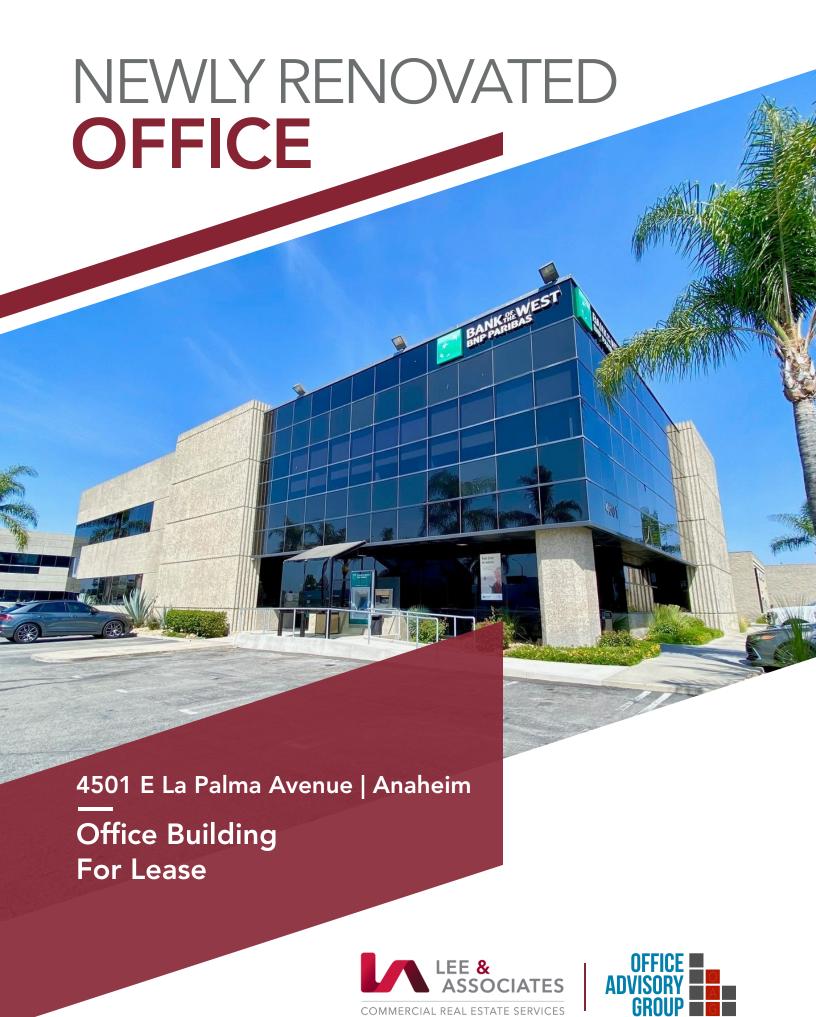

## **Property Overview**

4501 E La Palma Anaheim is a newly renovated, two story office building ideally located on the corner of La Palma and Lakeview. The building features a newly renovated lobby, corridors, and restrooms. There is ample surface parking which wraps around the building. The building is located just off the 91 Freeway. Call to schedule a tour or for additional information.

# 4501 E LA PALMA ANAHEIM