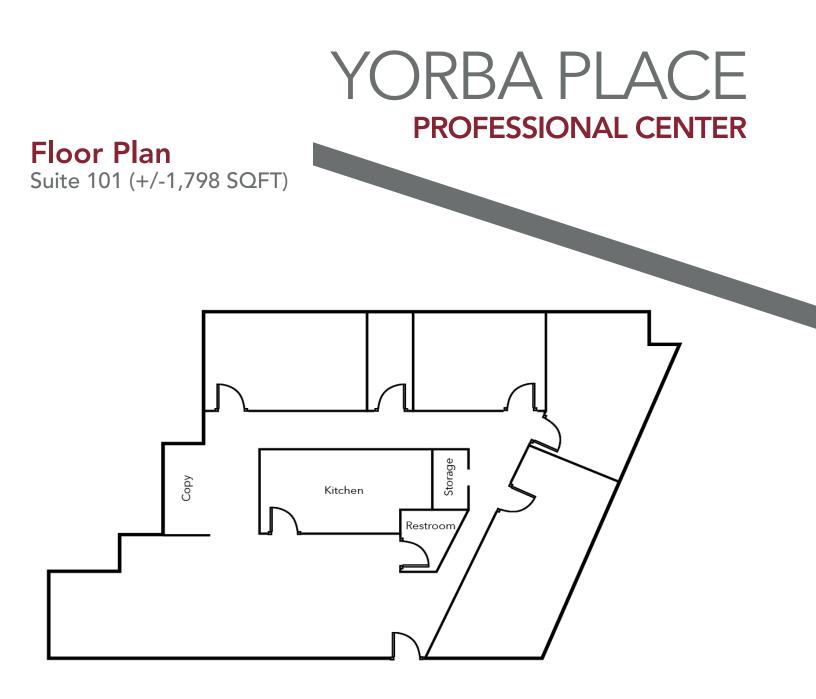

## YORBAPLACE PROFESSIONAL CENTER

1075 Yorba Place | Placentia Office / Medical Building For Lease



1075



P. S. P. S.

# +/-1,798 SF For Lease Office/Medical



### **Building Summary**

- Close Proximity to Placentia Linda Hospital
- \$1.90 PSF Modified Gross
- Elevator Served Building
- Ample Surface Parking surrounding Building
- Nearby Amenities include CVS, Walgreens, Taco Bell, Wells Fargo
- Local, hands on Ownership
- Approximately 2 miles to the 57 Freeway







### **Exclusive Agents**

#### MARSHAL VOGT

Principal 714.564.7117 mvogt@lee-associates.com CalDRE #01519213

#### JAIMESON HEARNE

Principal 714.564.7146 jhearne@lee-associates.com CalDRE #01925107





All information contained herein has been provided by Lessor and/or third parties, but has not been independently veri ed by Lee & Associates or its agent(s). Lessee and interested parties should independently verify all information communicated by these sources.