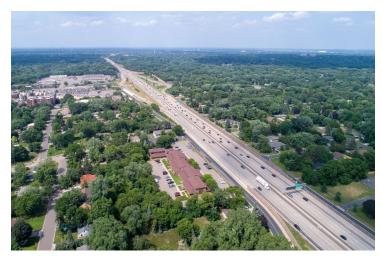

### PROPERTY OVERVIEW

Mix of service and professional office tenants in a quiet professional building conveniently located on Hwy 100 near Duluth Street.

### **PROPERTY HIGHLIGHTS**

- Plenty of parking, 129 parking spaces on 3 sides of building
- · Large windows, abundant natural light
- Pole signage available along Hwy 100 (100,000 VPD, MNDot 2018)
- · Peaceful, park like surroundings. Sanitizers throughout the building
- Shared conference room (flat screen monitor & whiteboard)
- · Common waiting area, vending, kitchenette, and break areas
- · Private & common restrooms, various locations throughout
- Regular office and common area cleaning, trash removal provided
- · Heat, AC provided. Free WIFI for light use throughout the building
- · Local family owned and managed