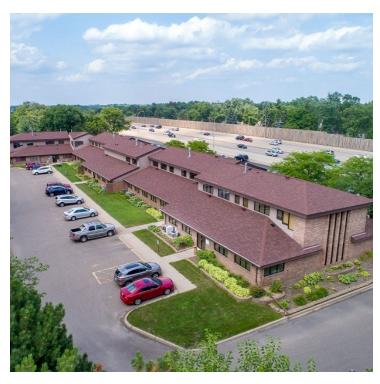

# PROFESSIONAL 100 BUILDING

1405 N. Lilac Drive, Golden Valley, MN 55422

### PROPERTY OVERVIEW

Mix of service and professional office tenants in a quiet professional building conveniently located on Hwy 100 near Duluth Street.

### **PROPERTY HIGHLIGHTS**

- Plenty of parking, 129 parking spaces on 3 sides of building
- · Large windows, abundant natural light
- Pole signage available along Hwy 100 (100,000 VPD, MNDot 2018)
- · Peaceful, park like surroundings. Sanitizers throughout the building
- Shared conference room (flat screen monitor & whiteboard)
- · Common waiting area, vending, kitchenette, and break areas
- · Private & common restrooms, various locations throughout
- Regular office and common area cleaning, trash removal provided
- · Heat, AC provided. Free WIFI for light use throughout the building
- · Local family owned and managed