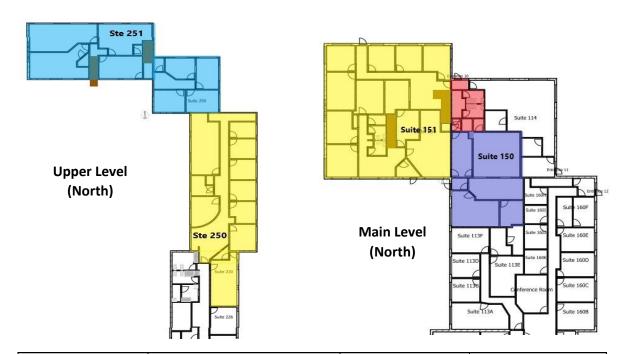

# Available for Lease: 1,602 – 11,192 SF (Up To 5,617 SF Contiguous) UPPER LEVEL - SPACES AVAILABLE MAIN LEVEL - SPACES AVAILABLE LIAC DR N L

| SPACE (upper level) |           | SPACE<br>(main level) | SIZE      |
|---------------------|-----------|-----------------------|-----------|
| Ste 250             | 2,849 RSF | Ste 150               | 1,602 RSF |
| Ste 251             | 2,768 RSF | Ste 151               | 3,973 RSF |