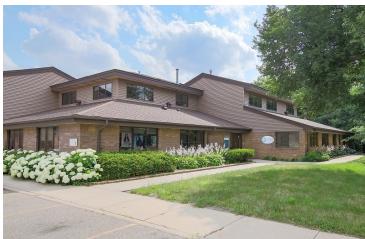

# PROFESSIONAL 100 BUILDING

1405 N. Lilac Drive, Golden Valley, MN 55422

### PROPERTY OVERVIEW

Mix of service and professional office tenants in a quiet professional building conveniently located on Hwy 100 near Duluth Street.

### **PROPERTY HIGHLIGHTS**

- Plenty of parking, 129 parking spaces on 3 sides of building
- · Large windows, abundant natural light
- Pole signage available along Hwy 100 (100,000 VPD, MNDot 2018)
- · Peaceful, park like surroundings. Sanitizers throughout the building
- Shared conference room (flat screen monitor & whiteboard)
- · Common waiting area, vending, kitchenette, and break areas
- · Private & common restrooms, various locations throughout
- Regular office and common area cleaning, trash removal provided
- · Heat, AC provided. Free WIFI for light use throughout the building
- · Local family owned and managed