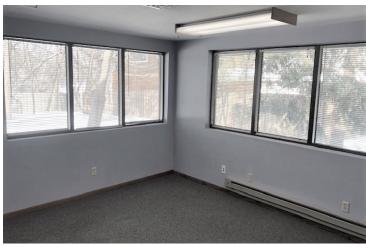

### PROPERTY OVERVIEW

Mix of service and professional office tenants in a quiet professional building conveniently located on Hwy 100 near Duluth Street.

### **PROPERTY HIGHLIGHTS**

- Plenty of parking, 129 parking spaces on 3 sides of building
- · Large windows, abundant natural light
- Pole signage available along Hwy 100 (100,000 VPD, MNDot 2018)
- · Peaceful, park like surroundings. Sanitizers throughout the building
- Shared conference room (flat screen monitor & whiteboard)
- · Common waiting area, vending, kitchenette, and break areas
- · Private & common restrooms, various locations throughout
- Regular office and common area cleaning, trash removal provided
- · Heat, AC provided. Free WIFI for light use throughout the building
- · Local family owned and managed