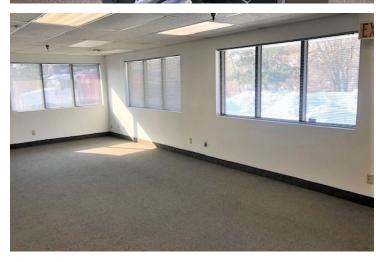

### PROPERTY OVERVIEW

Mix of service and professional office tenants in a quiet professional building conveniently located on Hwy 100 near Duluth Street.

### **PROPERTY HIGHLIGHTS**

- Plenty of parking, 129 parking spaces on 3 sides of building
- · Large windows, abundant natural light
- Pole signage available along Hwy 100 (100,000 VPD, MNDot 2018)
- · Peaceful, park like surroundings. Sanitizers throughout the building
- Shared conference room (flat screen monitor & whiteboard)
- · Common waiting area, vending, kitchenette, and break areas
- · Private & common restrooms, various locations throughout
- Regular office and common area cleaning, trash removal provided
- · Heat, AC provided. Free WIFI for light use throughout the building
- · Local family owned and managed