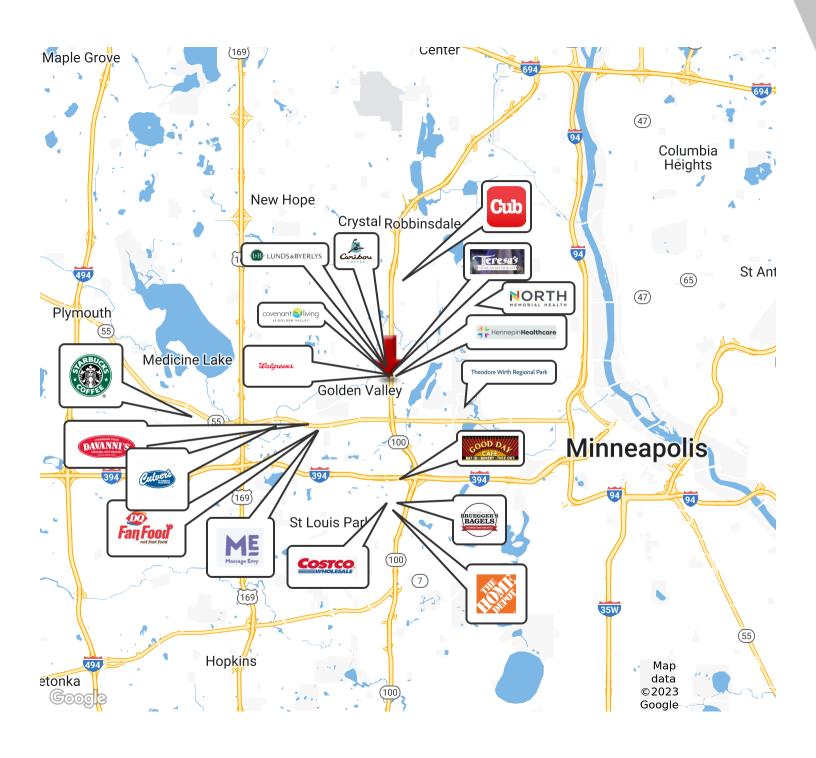

### PROPERTY OVERVIEW

Mix of service and professional office tenants in a quiet professional building conveniently located on Hwy 100 near Duluth Street.