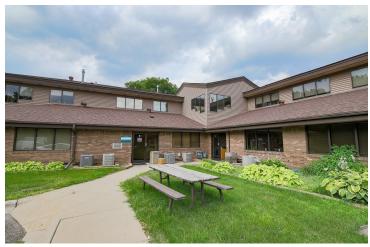

# PROFESSIONAL 100 BUILDING

1405 N. Lilac Drive, Golden Valley, MN 55422

### PROPERTY OVERVIEW

Mix of service and professional office tenants in a quiet professional building conveniently located on Hwy 100 near Duluth Street.

### **PROPERTY HIGHLIGHTS**

- Plenty of parking, 129 parking spaces on 3 sides of building
- · Large windows, abundant natural light
- Pole signage available along Hwy 100 (100,000 VPD, MNDot 2018)
- · Peaceful, park like surroundings. Sanitizers throughout the building
- Shared conference room (flat screen monitor & whiteboard)
- · Common waiting area, vending, kitchenette, and break areas
- · Private & common restrooms, various locations throughout
- Regular office and common area cleaning, trash removal provided
- · Heat, AC provided. Free WIFI for light use throughout the building
- · Local family owned and managed