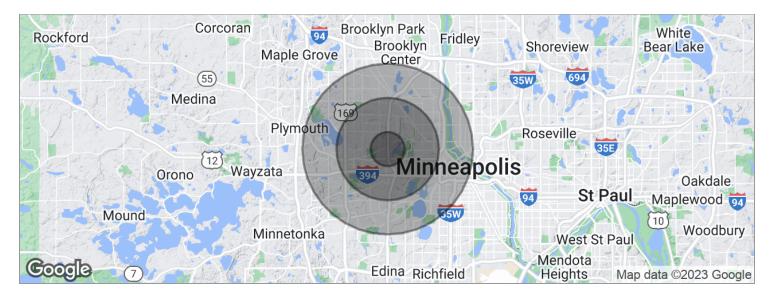

# PROFESSIONAL 100 BUILDING

1405 N. Lilac Drive, Golden Valley, MN 55422

| POPULATION          | 1 MILE    | 3 MILES   | 5 MILES   |
|---------------------|-----------|-----------|-----------|
| Total population    | 6,393     | 92,479    | 310,825   |
| Median age          | 45.6      | 38.5      | 35.3      |
| Median age (male)   | 43.5      | 36.9      | 34.5      |
| Median age (Female) | 47.3      | 39.9      | 36.1      |
| HOUSEHOLDS & INCOME | 1 MILE    | 3 MILES   | 5 MILES   |
| Total households    | 2,634     | 39,363    | 137,914   |
| # of persons per HH | 2.4       | 2.3       | 2.3       |
| Average HH income   | \$91,590  | \$77,470  | \$75,394  |
| Average house value | \$260,909 | \$266,170 | \$276,531 |

<sup>\*</sup> Demographic data derived from 2020 ACS - US Census