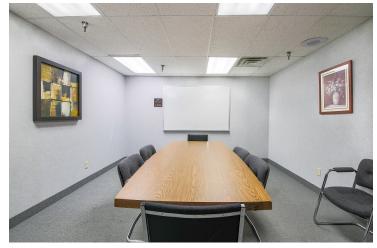

### **PROPERTY HIGHLIGHTS**

- Plenty of parking, 129 parking spaces on 3 sides of building
- · Large windows, abundant natural light
- Pole signage available along Hwy 100 (100,000 VPD, MNDot 2018)
- · Peaceful, park like surroundings. Sanitizers throughout the building
- Shared conference room (flat screen monitor & whiteboard)
- · Common waiting area, vending, kitchenette, and break areas
- · Private & common restrooms, various locations throughout
- Regular office and common area cleaning, trash removal provided
- · Heat, AC provided. Free WIFI for light use throughout the building
- · Local family owned and managed