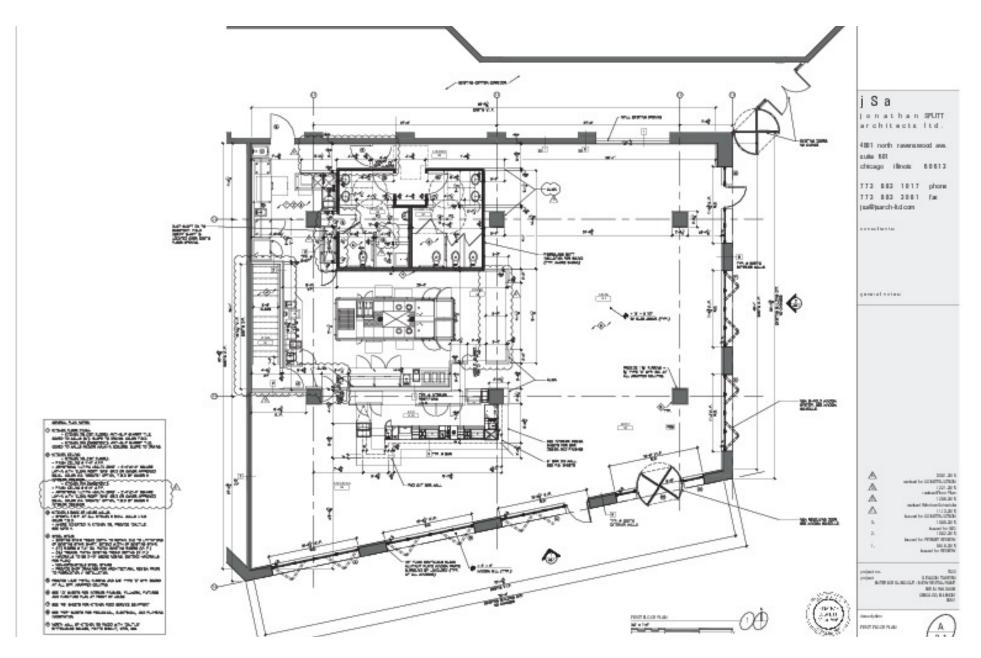

### OFFERING SUMMARY

| LEASE RATE:    | \$40.00 SF/yr [NNN]      |
|----------------|--------------------------|
| AVAILABLE SF:  | 4,159 - 6,777 SF         |
| YEAR BUILT:    | 1977                     |
| RENOVATED:     | 2016                     |
| ZONING:        | PD 113                   |
| MARKET:        | Chicago                  |
| SUBMARKET:     | North Michigan<br>Avenue |
| TRAFFIC COUNT: | 43,000                   |

## PROPERTY OVERVIEW

Full-serve upscale restaurant with gorgeous build-out done to the highest design and quality standards. Additional lower-level prep space with equipment available. River North restaurant space at the base of 678 unit condominium building adjacent to Wrigley Building and Trump Tower. One block west of Michigan Avenue with riverfront access. Join Athletico and others.

#### PROPERTY HIGHLIGHTS

- Patio spaces with River views
- 150 steps away from Michigan Avenue
- Co-tenants include Athletico & Buongiorno Restaurant
- TI dollars available to qualified tenants

LESLIE KARR LORILE HERLIHY 0: 312.529.5792 0: 312.529.5794 leslie.karr@svn.com Iherlihy@svn.com