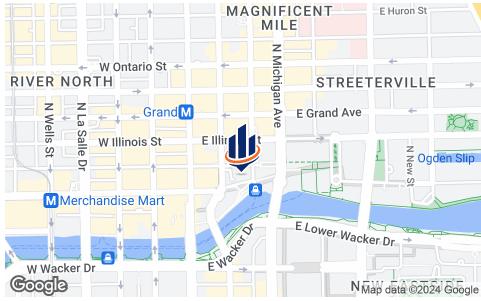

## PROPERTY OVERVIEW

Full-serve upscale restaurant with gorgeous build-out done to the highest design and quality standards. Additional lower-level prep space with equipment available. River North restaurant space at the base of 678 unit condominium building adjacent to Wrigley Building and Trump Tower. One block west of Michigan Avenue with riverfront access. Join Athletico and others.

#### PROPERTY HIGHLIGHTS

- Patio spaces with River views
- 150 steps away from Michigan Avenue
- Co-tenants include Athletico & Buongiorno Restaurant
- TI dollars available to qualified tenants

LESLIE KARR LORILE HERLIHY 0: 312.529.5792 0: 312.529.5794 leslie.karr@svn.com Iherlihy@svn.com