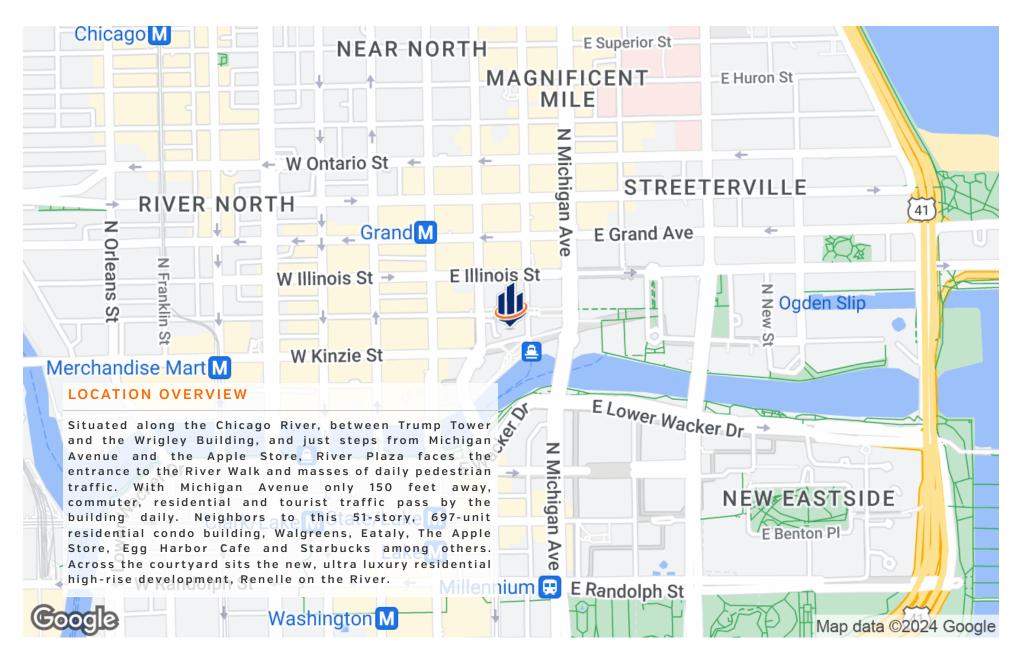

## PROPERTY OVERVIEW

Full-serve upscale restaurant with gorgeous build-out done to the highest design and quality standards. Additional lower-level prep space with equipment available. River North restaurant space at the base of 678 unit condominium building adjacent to Wrigley Building and Trump Tower. One block west of Michigan Avenue with riverfront access. Join Athletico and others.

#### PROPERTY HIGHLIGHTS

- Patio spaces with River views
- 150 steps away from Michigan Avenue
- Co-tenants include Athletico & Buongiorno Restaurant
- TI dollars available to qualified tenants

LESLIE KARR LORILE HERLIHY 0: 312.529.5792 0: 312.529.5794 leslie.karr@svn.com Iherlihy@svn.com