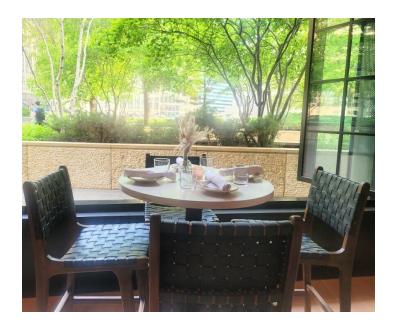

## PROPERTY OVERVIEW

Full-serve upscale restaurant with gorgeous build-out done to the highest design and quality standards. Additional lower-level prep space with equipment available. River North restaurant space at the base of 678 unit condominium building adjacent to Wrigley Building and Trump Tower. One block west of Michigan Avenue with riverfront access. Join Athletico and others.

#### PROPERTY HIGHLIGHTS

- Patio spaces with River views
- 150 steps away from Michigan Avenue
- Co-tenants include Athletico & Buongiorno Restaurant
- TI dollars available to qualified tenants

LESLIE KARR LORILE HERLIHY 0: 312.529.5792 0: 312.529.5794 leslie.karr@svn.com Iherlihy@svn.com