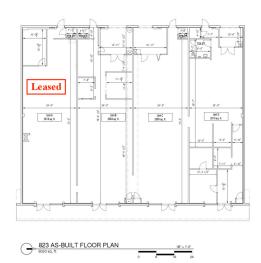

## **FLOOR PLANS**

Multi-Tenant Industrial Center • 815-837 N Cocoa Blvd Cocoa, FL 32922

821A AS-BUILT FLOOR PLA 8020 sq. ft.