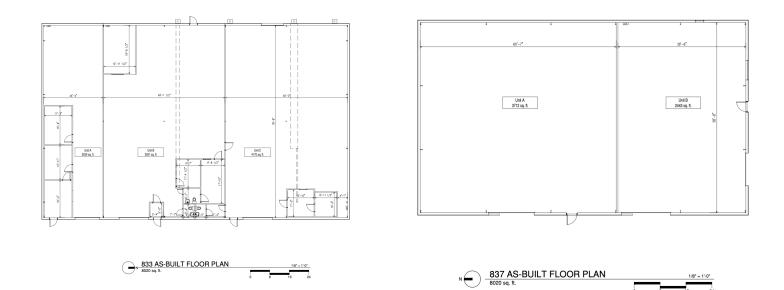

## **FLOOR PLANS**

Multi-Tenant Industrial Center • 815-837 N Cocoa Blvd Cocoa, FL 32922

821A AS-BUILT FLOOR PLA 8020 sq. ft.