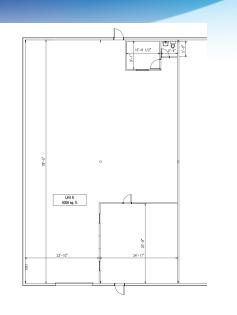

## **FLOOR PLANS**

Multi-Tenant Industrial Center • 815-837 N Cocoa Blvd Cocoa, FL 32922

821A AS-BUILT FLOOR PLA 8020 sq. ft.