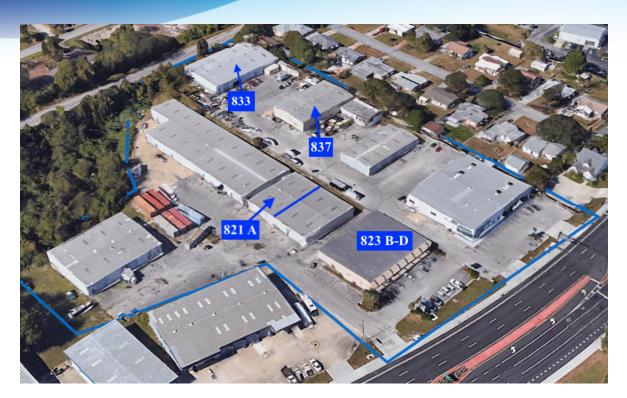

## **EXECUTIVE SUMMARY**

Multi-Tenant Industrial Center • 815-837 N Cocoa Blvd Cocoa, FL 32922

| OFFERING SUMMARY             |                                          | PROPERTY OVERVIEW                                                                                                                                                                                                                                                                                                                                                                                                                                                                                                                              |  |  |  |
|------------------------------|------------------------------------------|------------------------------------------------------------------------------------------------------------------------------------------------------------------------------------------------------------------------------------------------------------------------------------------------------------------------------------------------------------------------------------------------------------------------------------------------------------------------------------------------------------------------------------------------|--|--|--|
| Available SF:<br>Lease Rate: | 2,000 - 16,000 SF<br>Negotiable          | This multi tenant commercial center is in the heart of the space coast located off of Highway US just north of state road 520 and a few miles south of state road 528. The space contains multiperindustrial warehouse spaces as well as two retail/flex space buildings with great street frontage. The space has recently undergone various renovations and there are only four potential space left ranging from 2,000-16,000 Square feet. Don't miss this great opportunity to have your street for the space has recently undergone feet. |  |  |  |
|                              |                                          | business located in the center of the Space Coast.                                                                                                                                                                                                                                                                                                                                                                                                                                                                                             |  |  |  |
|                              |                                          | LOCATION OVERVIEW                                                                                                                                                                                                                                                                                                                                                                                                                                                                                                                              |  |  |  |
| Building Size:               | 79,079 SF                                | Great central Brevard County with direct frontage off of HWY US I<br>Located between SR 520 & 528 just miles from I-95 and the beaches                                                                                                                                                                                                                                                                                                                                                                                                         |  |  |  |
| Zoning:                      | City of Cocoa<br>Commercial<br>Warehouse |                                                                                                                                                                                                                                                                                                                                                                                                                                                                                                                                                |  |  |  |

# **AVAILABLE SPACES**

Multi-Tenant Industrial Center • 815-837 N Cocoa Blvd Cocoa, FL 32922

| Lease Rate: | NE        | NEGOTIABLE |            | otal Space | FULLY LEASED |          |
|-------------|-----------|------------|------------|------------|--------------|----------|
| Lease Type: |           |            | L          | ease Term: | Negotiable   |          |
|             |           |            |            |            |              |          |
| SPACE       | SPACE USE | LEASE RATE | LEASE TYPE | SIZE (SF)  | TERM         | COMMENTS |