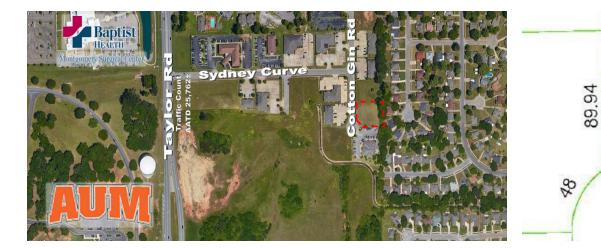

• 0.5± Miles from Baptist Medical Center East: The

campus is also home to the Baptist Breast Health

Center, the Sleep Disorders Center and the Endoscopy

Center. In addition to general medical & surgical

services, it offers a full range of specialty care. With a

Total Patient Revenue of \$546,969,197

| 97.94 | <u>2.036</u> | 140 | 80.13<br>1: |
|-------|--------------|-----|-------------|
| 10.14 | ,<br>137     |     | <u>25.</u>  |

- 0.7± Miles from Auburn University at Montgomery: AUM offers more than 90 programs of study leading to bachelor's, master's, specialist, and doctoral degrees. Total enrollment 5188±, Total Academic Staff 318±
- 0.9± Miles from Atlanta Hwy.
- 1.1± Miles from I-85