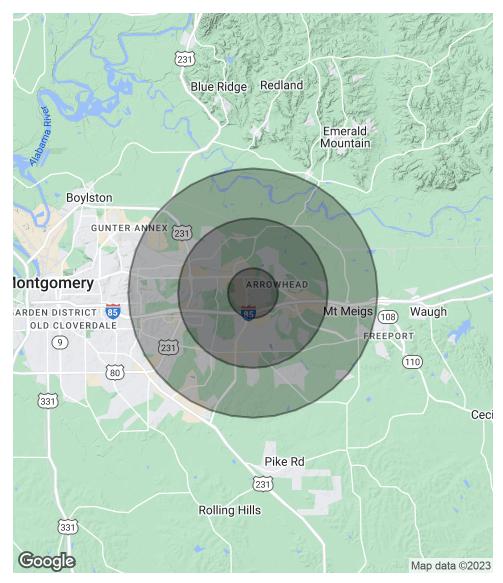

# Demographics Map & Report

| POPULATION                               | 1 MILE          | 3 MILES         | 5 MILES  |
|------------------------------------------|-----------------|-----------------|----------|
| Total Population                         | 3,497           | 35,013          | 80,493   |
| Average age                              | 36.8            | 36.7            | 36.2     |
| Average age (Male)                       | 31.4            | 35.5            | 35.4     |
| Average age (Female)                     | 43.3            | 38.4            | 37.3     |
| HOUSEHOLDS & INCOME                      | 1 MILE          | 3 MILES         | 5 MILES  |
| Total households                         | 1,586           | 15,113          | 33,651   |
|                                          |                 |                 |          |
| # of persons per HH                      | 2.2             | 2.3             | 2.4      |
| # of persons per HH<br>Average HH income | 2.2<br>\$81,222 | 2.3<br>\$86,004 | \$79,177 |

\* Demographic data derived from 2020 ACS - US Census

312 Catoma St #200, Montgomery, AL 36104 334.262.1958 | moorecompanyrealty.com

MOORE COMPANY REALTY