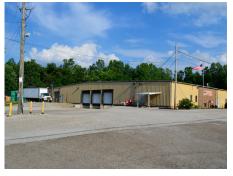

For Lease 26,712 SF Industrial/Warehouse Space

| SF AVAILABLE  | 5,512 - 26,712             |
|---------------|----------------------------|
| LEASE RATE    | \$4.00/SF/NNN              |
| CAM           | \$0.80/SF                  |
| YEAR BUILT    | 1986/1991/1995             |
| ACRES         | 3.5 usable                 |
| ZONING        | EC-I1                      |
| OH DOORS      | 4                          |
| LOADING DOCKS | 3                          |
| CLEAR HEIGHT  | 12' - 16'                  |
| TAXES         | \$11,828.00/yr (\$0.44/SF) |
|               |                            |

## **Property Features**

- Nice warehouse in East Canton available for lease.
- Entire 26,712/SF may be leased or the building can be subdivided to minimum of 5,512/SF (see floor plan).
- High efficiency Reznor heaters.
- Up to 600A 3-phase service.
- Located just minutes from SR 30 in easy to access location.