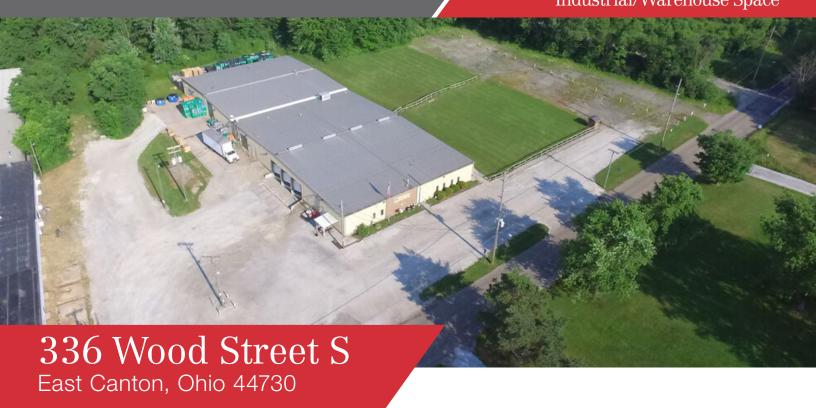

For Lease 26,712 SF Industrial/Warehouse Space

| SF AVAILABLE  | 5,512 - 26,712             |
|---------------|----------------------------|
| LEASE RATE    | \$4.00/SF/NNN              |
| CAM           | \$0.80/SF                  |
| YEAR BUILT    | 1986/1991/1995             |
| ACRES         | 3.5 usable                 |
| ZONING        | EC-I1                      |
| OH DOORS      | 4                          |
| LOADING DOCKS | 3                          |
| CLEAR HEIGHT  | 12' - 16'                  |
| TAXES         | \$11,828.00/yr (\$0.44/SF) |
|               |                            |

## **Property Features**

- Nice warehouse in East Canton available for lease.
- Entire 26,712/SF may be leased or the building can be subdivided to minimum of 5,512/SF (see floor plan).
- High efficiency Reznor heaters.
- Up to 600A 3-phase service.
- Located just minutes from SR 30 in easy to access location.