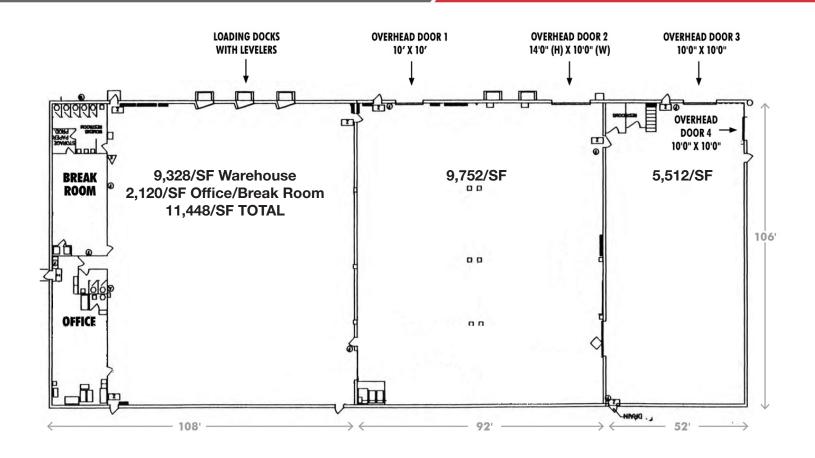

## **Property Features**

- Nice warehouse in East Canton available for lease.
- Entire 26,712/SF may be leased or the building can be subdivided to minimum of 5,512/SF (see floor plan).
- High efficiency Reznor heaters.
- Up to 600A 3-phase service.
- Located just minutes from SR 30 in easy to access location.

## **UNIT AVAILABILITY**

| UNIT | SQ FT  | LEASE RATE | CAM       | MONTHLY     |
|------|--------|------------|-----------|-------------|
| 1    | 11,448 | \$4.00/SF  | \$0.80/SF | \$4,579.20  |
| 2    | 9,752  | \$4.00/SF  | \$0.80/SF | \$3,900.80  |
| 3    | 5,512  | \$4.00/SF  | \$0.80/SF | \$2,204.80  |
| All  | 26,712 | \$4.00/SF  | \$0.80/SF | \$10,684.80 |