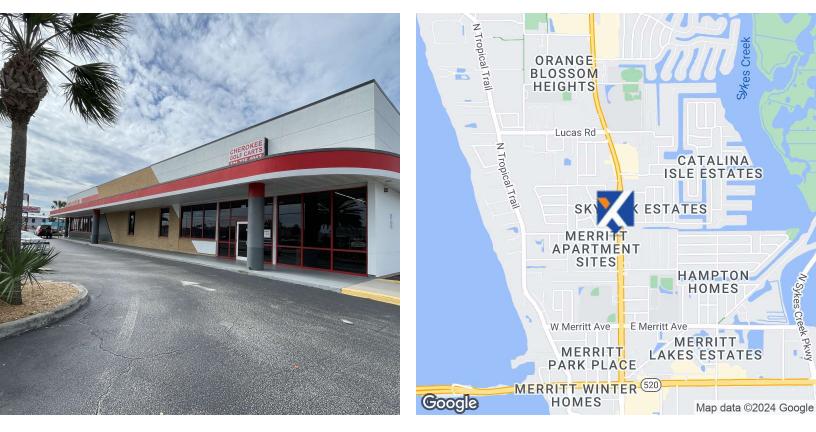

#### **PROPERTY OVERVIEW**

Explore a remarkable opportunity in the heart of N. Courtenay Parkway, State Road 3! With over 8000 sq ft of open space, this property is ideal for a dance studio, exercise studio, martial arts studio, or even your retail needs, with numerous parking spots available for the convenience of your customers and employees. The spacious layout offers unparalleled flexibility for your business.

Situated on a major traffic corridor, this location boasts excellent visibility, ensuring a steady flow of potential customers. Concerned about curb appeal? Look no further! In addition to great signage, the Merritt Island redevelopment agency is actively enhancing N. Courtenay Parkway with ongoing corridor improvements. These include upgraded landscaping, sidewalks, lighting, and access management, ensuring a welcoming and attractive environment.