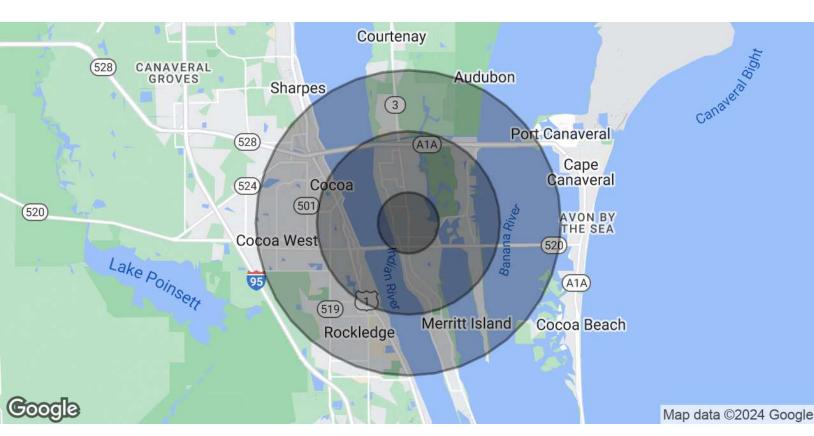

| 1 MILE    | 3 MILES                                                                    | 5 MILES                                                                                                |
|-----------|----------------------------------------------------------------------------|--------------------------------------------------------------------------------------------------------|
| 6,760     | 32,829                                                                     | 77,105                                                                                                 |
| 43.7      | 45.5                                                                       | 43.7                                                                                                   |
| 42.8      | 44.3                                                                       | 42.9                                                                                                   |
| 41.9      | 46.1                                                                       | 44.2                                                                                                   |
| 1 MILE    | 3 MILES                                                                    | 5 MILES                                                                                                |
| 2,901     | 14,326                                                                     | 32,420                                                                                                 |
| 2.3       | 2.3                                                                        | 2.4                                                                                                    |
| \$55,932  | \$64,207                                                                   | \$63,303                                                                                               |
| \$221,934 | \$271,234                                                                  | \$257,793                                                                                              |
|           | 6,760<br>43.7<br>42.8<br>41.9<br><b>1 MILE</b><br>2,901<br>2.3<br>\$55,932 | 6,760 32,829   43.7 45.5   42.8 44.3   41.9 46.1   T MILE   2,901 14,326   2.3 2.3   \$55,932 \$64,207 |

\* Demographic data derived from 2020 ACS - US Census