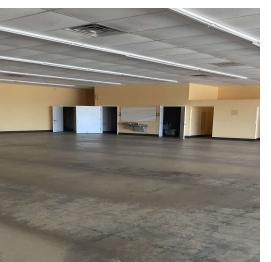

#### **PROPERTY OVERVIEW**

Explore a remarkable opportunity in the heart of N. Courtenay Parkway, State Road 3! With over 8000 sq ft of open space, this property is ideal for a dance studio, exercise studio, martial arts studio, or even your retail needs, with numerous parking spots available for the convenience of your customers and employees. The spacious layout offers unparalleled flexibility for your business.