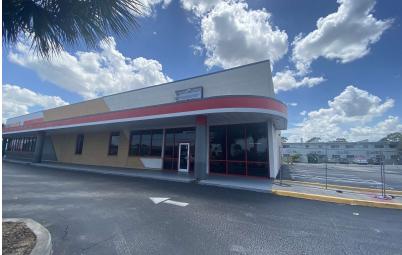

#### **PROPERTY OVERVIEW**

Explore a remarkable opportunity in the heart of N. Courtenay Parkway, State Road 3! With over 8000 sq ft of open space, this property is ideal for a dance studio, exercise studio, martial arts studio, or even your retail needs, with numerous parking spots available for the convenience of your customers and employees. The spacious layout offers unparalleled flexibility for your business.

Situated on a major traffic corridor, this location boasts excellent visibility, ensuring a steady flow of potential customers. Concerned about curb appeal? Look no further! In addition to great signage, the Merritt Island redevelopment agency is actively enhancing N. Courtenay Parkway with ongoing corridor improvements. These include upgraded landscaping, sidewalks, lighting, and access management, ensuring a welcoming and attractive environment.