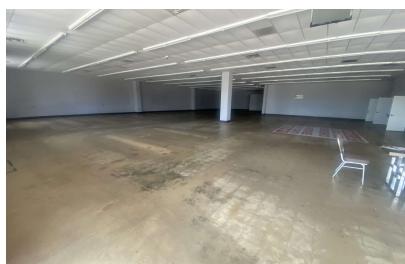

#### **PROPERTY OVERVIEW**

Explore a remarkable opportunity in the heart of N. Courtenay Parkway, State Road 3! With over 8000 sq ft of open space, this property is ideal for a dance studio, exercise studio, martial arts studio, or even your retail needs, with numerous parking spots available for the convenience of your customers and employees. The spacious layout offers unparalleled flexibility for your business.