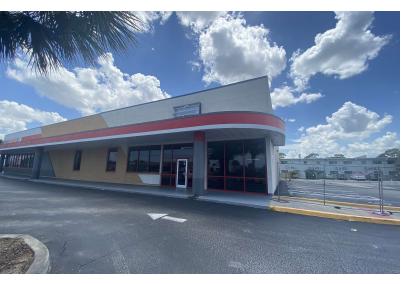

#### **PROPERTY OVERVIEW**

Explore a remarkable opportunity in the heart of N. Courtenay Parkway, State Road 3! With over 8000 sq ft of open space, this property is ideal for a dance studio, exercise studio, martial arts studio, or even your retail needs, with numerous parking spots available for the convenience of your customers and employees. The spacious layout offers unparalleled flexibility for your business.

Situated on a major traffic corridor, this location boasts excellent visibility, ensuring a steady flow of potential customers. Concerned about curb appeal? Look no further! In addition to great signage, the Merritt Island redevelopment agency is actively enhancing N. Courtenay Parkway with ongoing corridor improvements. These include upgraded landscaping, sidewalks, lighting, and access management, ensuring a welcoming and attractive environment.