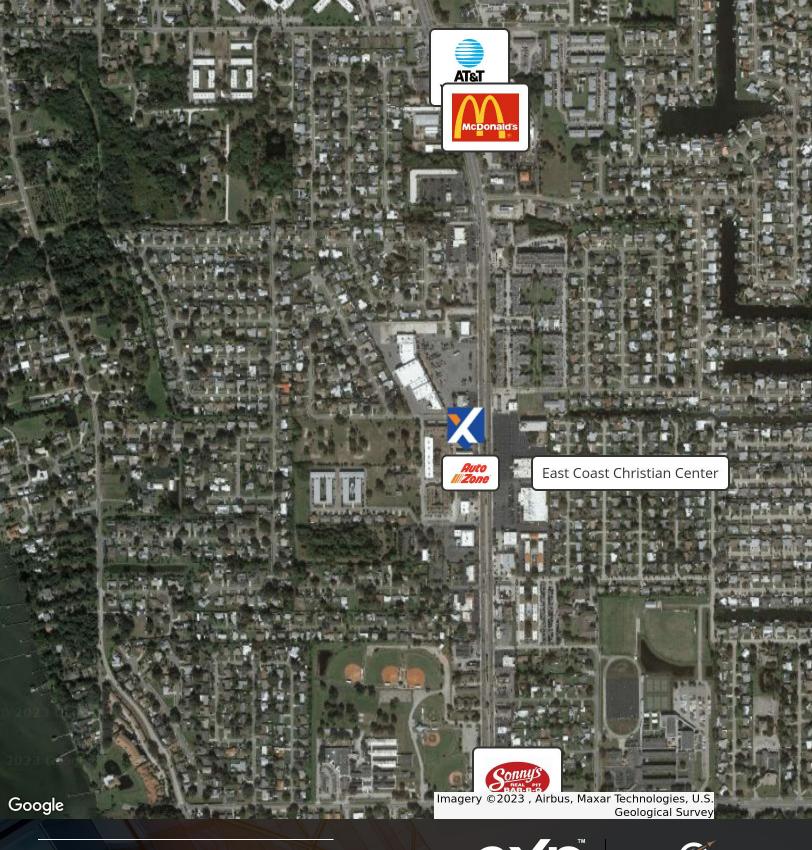

Situated on a major traffic corridor, this location boasts excellent visibility, ensuring a steady flow of potential customers. Concerned about curb appeal? Look no further! In addition to great signage, the Merritt Island redevelopment agency is actively enhancing N. Courtenay Parkway with ongoing corridor improvements. These include upgraded landscaping, sidewalks, lighting, and access management, ensuring a welcoming and attractive environment.

Convenience is key, and this space delivers. It is conveniently located near major shopping centers, retail outlets, offices, entertainment venues, and residential areas. Moreover, you'll find a church and a bowling alley right across the street, adding to the vibrant surroundings.

When it comes to accessibility, this property has you covered. It provides easy access to numerous destinations, including Kennedy Space Center, Cocoa Beach, Port Canaveral, and Orlando. Whether your customers are local or tourists, they will have no trouble finding you.