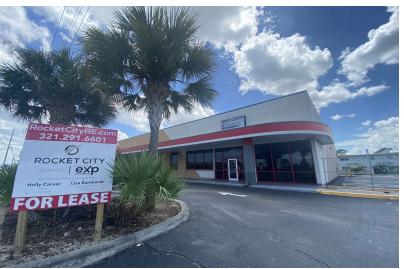

#### **PROPERTY OVERVIEW**

Explore a remarkable opportunity in the heart of N. Courtenay Parkway, State Road 3! With over 8000 sq ft of open space, this property is ideal for a dance studio, exercise studio, martial arts studio, or even your retail needs, with numerous parking spots available for the convenience of your customers and employees. The spacious layout offers unparalleled flexibility for your business.

Situated on a major traffic corridor, this location boasts excellent visibility, ensuring a steady flow of potential customers. Concerned about curb appeal? Look no further! In addition to great signage, the Merritt Island redevelopment agency is actively enhancing N. Courtenay Parkway with ongoing corridor improvements. These include upgraded landscaping, sidewalks, lighting, and access management, ensuring a welcoming and attractive environment.