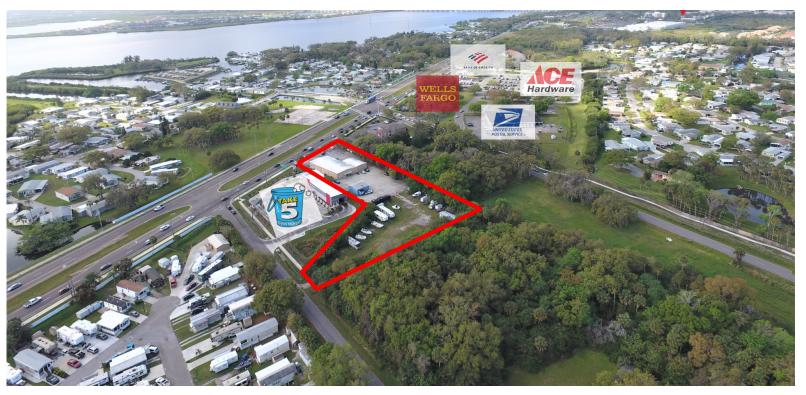

#### PROPERTY OVERVIEW

Located in the path of progress with a traffic count totaling around 40,000 cars a day. Just a mile east of I-75 and the well known Ellenton Premium Outlet Mall. An abundance of Credit Companies like Bank of American, Wells Fargo, Take 5 Car Wash and Ace Hardware are just next door. The property has two points of ingress and egress. One from US 301 N and the second on 73rd Ave E. that allows for East and West flow. This property currently has 11 active tenants paying rent. All are MTM.

The +/- 6500 sf building has two sides. The west side has a Foot Doctor that occupies around 1,545 sf. The East side of the building has multiple executive offices being lease with around 5,045 sf. An additional warehouse is located behind the building with about 919 sf and is also leased out. Second parcel in the back is being leased to outside storage users for RVs and boats.