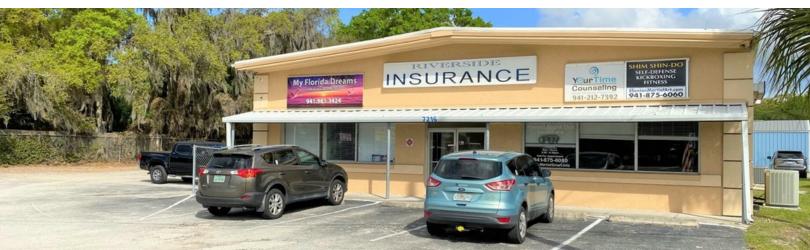

#### PROPERTY OVERVIEW

Located in the path of progress with a traffic count totaling around 40,000 cars a day. Just a mile east of I-75 and the well known Ellenton Premium Outlet Mall. An abundance of Credit Companies like Bank of American, Wells Fargo, Take 5 Car Wash and Ace Hardware are just next door. The property has two points of ingress and egress. One from US 301 N and the second on 73rd Ave E. that allows for East and West flow. This property currently has 11 active tenants paying rent. All are MTM.

The +/- 6500 sf building has two sides. The west side has a Foot Doctor that occupies around 1,545 sf. The East side of the building has multiple executive offices being lease with around 5,045 sf. An additional warehouse is located behind the building with about 919 sf and is also leased out. Second parcel in the back is being leased to outside storage users for RVs and boats.