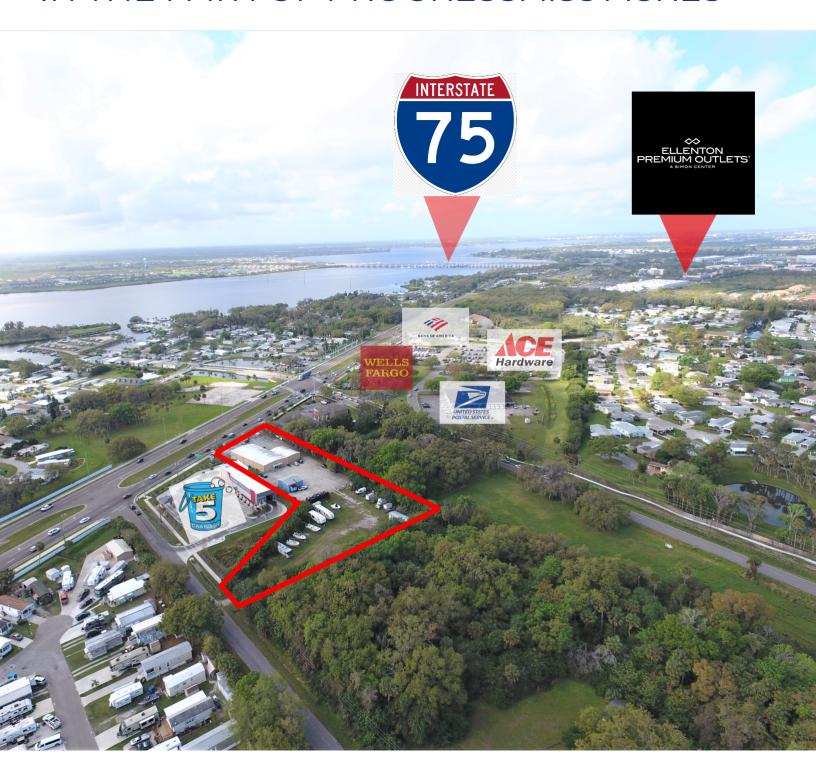

#### PROPERTY OVERVIEW

Located in the path of progress with a traffic count totaling around 40,000 cars a day. Just a mile east of I-75 and the well known Ellenton Premium Outlet Mall. An abundance of Credit Companies like Bank of American, Wells Fargo, Take 5 Car Wash and Ace Hardware are just next door. The property has two points of ingress and egress. One from US 301 N and the second on 73rd Ave E. that allows for East and West flow. This property currently has 11 active tenants paying rent. All are MTM.

The +/- 6500 sf building has two sides. The west side has a Foot Doctor that occupies around 1,545 sf. The East side of the building has multiple executive offices being lease with around 5,045 sf. An additional warehouse is located behind the building with about 919 sf and is also leased out. Second parcel in the back is being leased to outside storage users for RVs and boats.