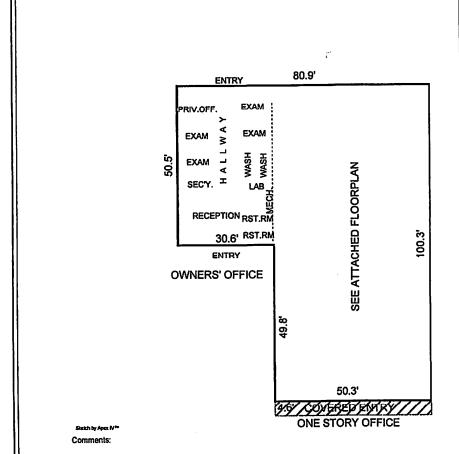

#### **FLOORPLAN SKETCH**

Borrower: Achilles Holding Company, LLC
Property Address: 7210 US 301 North
City: Ellenton

State: FL
Zip: 34222

30.3

|      | AREA CALCUL    | ATIONS SUMMAR | Y          |
|------|----------------|---------------|------------|
| Code | Description    | Size          | Net Totals |
| GBA1 | First Floor    | 6590.39       | 6590.39    |
| P/P  | Covered Entry  | 231.38        | 231.38     |
| ОТН  | Warehouse      | 918.09        | 918.09     |
|      |                |               |            |
|      |                |               |            |
|      |                |               |            |
| ĺ    |                |               |            |
|      |                |               |            |
|      |                |               |            |
|      |                |               | ł          |
|      |                |               | İ          |
|      |                |               | İ          |
|      |                |               | ļ          |
|      |                |               | 1          |
|      |                |               |            |
| 1    |                |               | 1          |
|      |                |               |            |
|      | TOTAL BUILDING | (rounded)     | 6590       |

| BUILDING AREA BREAKDOWN Breakdown Subtotals |                    |  |  |  |
|---------------------------------------------|--------------------|--|--|--|
| First Floor<br>50.3 x 100.3<br>30.6 x 50.5  | 5045.09<br>1545.30 |  |  |  |
| 2 Calculations Total (rounded)              | 6590               |  |  |  |