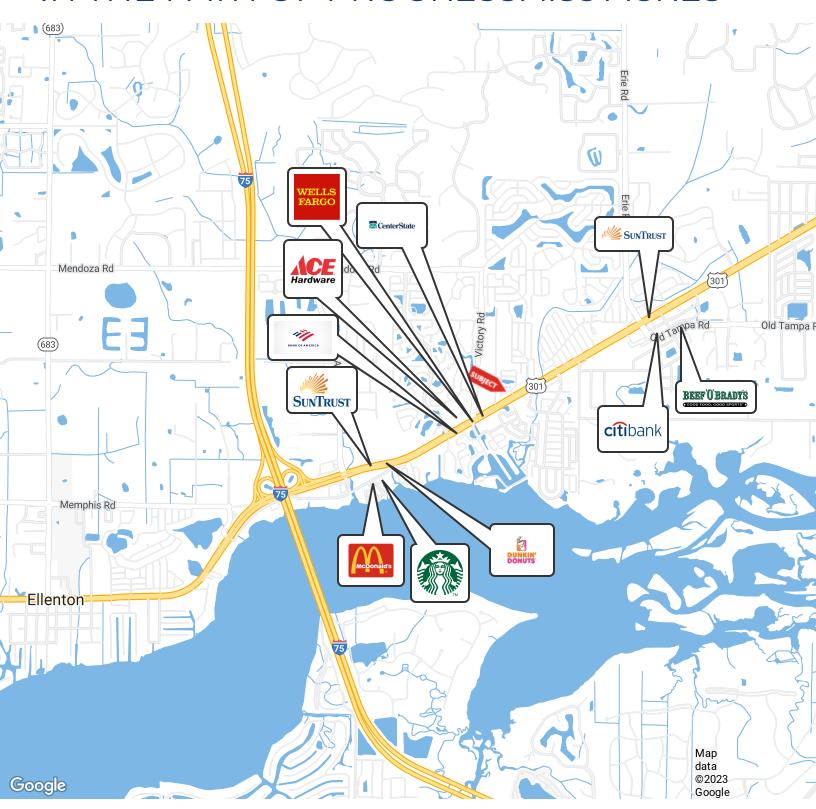

#### PROPERTY OVERVIEW

Located in the path of progress with a traffic count totaling around 40,000 cars a day. Just a mile east of I-75 and the well known Ellenton Premium Outlet Mall. An abundance of Credit Companies like Bank of American, Wells Fargo, Take 5 Car Wash and Ace Hardware are just next door. The property has two points of ingress and egress. One from US 301 N and the second on 73rd Ave E. that allows for East and West flow. This property currently has 11 active tenants paying rent. All are MTM.