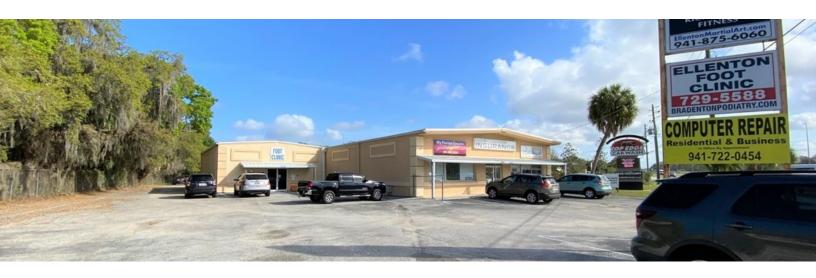

The +/- 6500 sf building has two sides. The west side has a Foot Doctor that occupies around 1,545 sf. The East side of the building has multiple executive offices being lease with around 5,045 sf. An additional warehouse is located behind the building with about 919 sf and is also leased out. Second parcel in the back is being leased to outside storage users for RVs and boats.