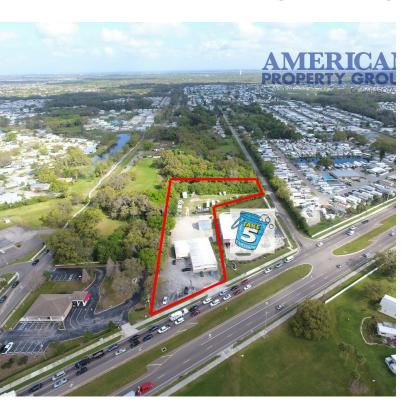

#### PROPERTY OVERVIEW

Located in the path of progress with a traffic count totaling around 40,000 cars a day. Just a mile east of I-75 and the well known Ellenton Premium Outlet Mall. An abundance of Credit Companies like Bank of American, Wells Fargo, Take 5 Car Wash and Ace Hardware are just next door. The property has two points of ingress and egress. One from US 301 N and the second on 73rd Ave E. that allows for East and West flow. This property currently has 11 active tenants paying rent. All are MTM.

The +/- 6500 sf building has two sides. The west side has a Foot Doctor that occupies around 1,545 sf. The East side of the building has multiple executive offices being lease with around 5,045 sf. An additional warehouse is located behind the building with about 919 sf and is also leased out. Second parcel in the back is being leased to outside storage users for RVs and boats.