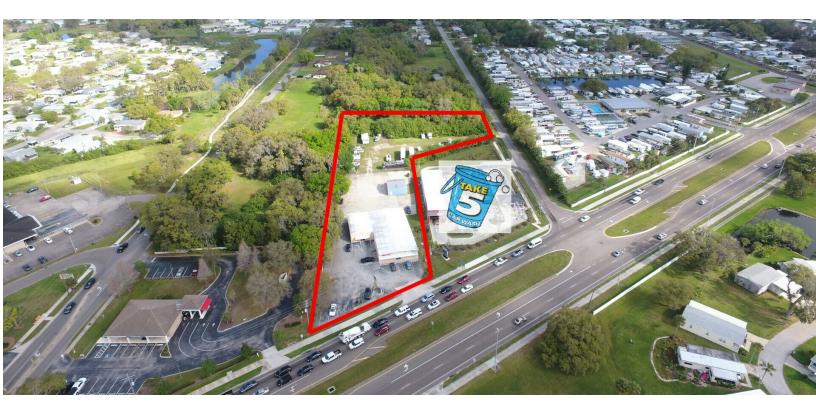

#### PROPERTY OVERVIEW

Located in the path of progress with a traffic count totaling around 40,000 cars a day. Just a mile east of I-75 and the well known Ellenton Premium Outlet Mall. An abundance of Credit Companies like Bank of American, Wells Fargo, Take 5 Car Wash and Ace Hardware are just next door. The property has two points of ingress and egress. One from US 301 N and the second on 73rd Ave E. that allows for East and West flow. This property currently has 11 active tenants paying rent. All are MTM.

The +/- 6500 sf building has two sides. The west side has a Foot Doctor that occupies around 1,545 sf. The East side of the building has multiple executive offices being lease with around 5,045 sf. An additional warehouse is located behind the building with about 919 sf and is also leased out. Second parcel in the back is being leased to outside storage users for RVs and boats.