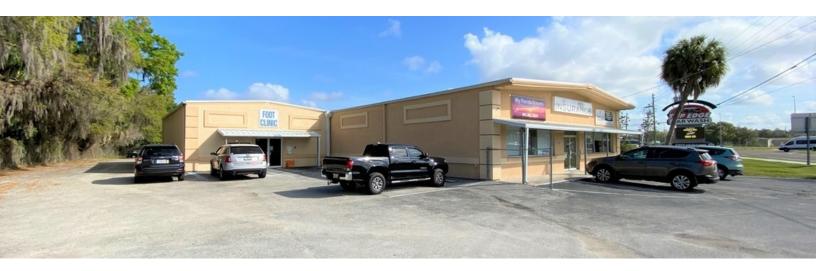

The +/- 6500 sf building has two sides. The west side has a Foot Doctor that occupies around 1,545 sf. The East side of the building has multiple executive offices being lease with around 5,045 sf. An additional warehouse is located behind the building with about 919 sf and is also leased out. Second parcel in the back is being leased to outside storage users for RVs and boats.