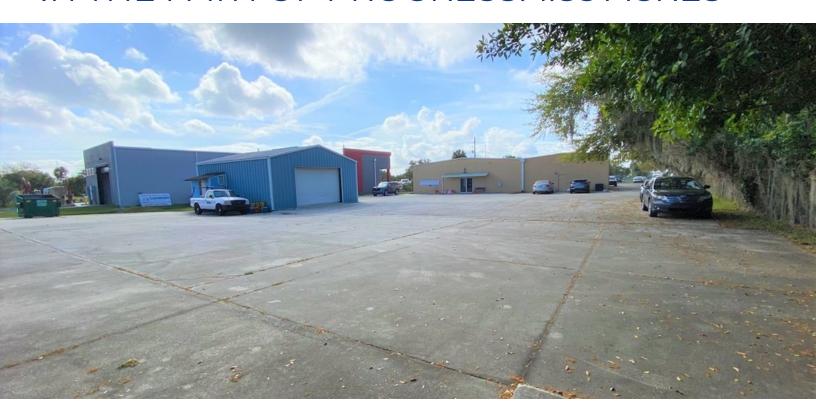

The +/- 6500 sf building has two sides. The west side has a Foot Doctor that occupies around 1,545 sf. The East side of the building has multiple executive offices being lease with around 5,045 sf. An additional warehouse is located behind the building with about 919 sf and is also leased out. Second parcel in the back is being leased to outside storage users for RVs and boats.