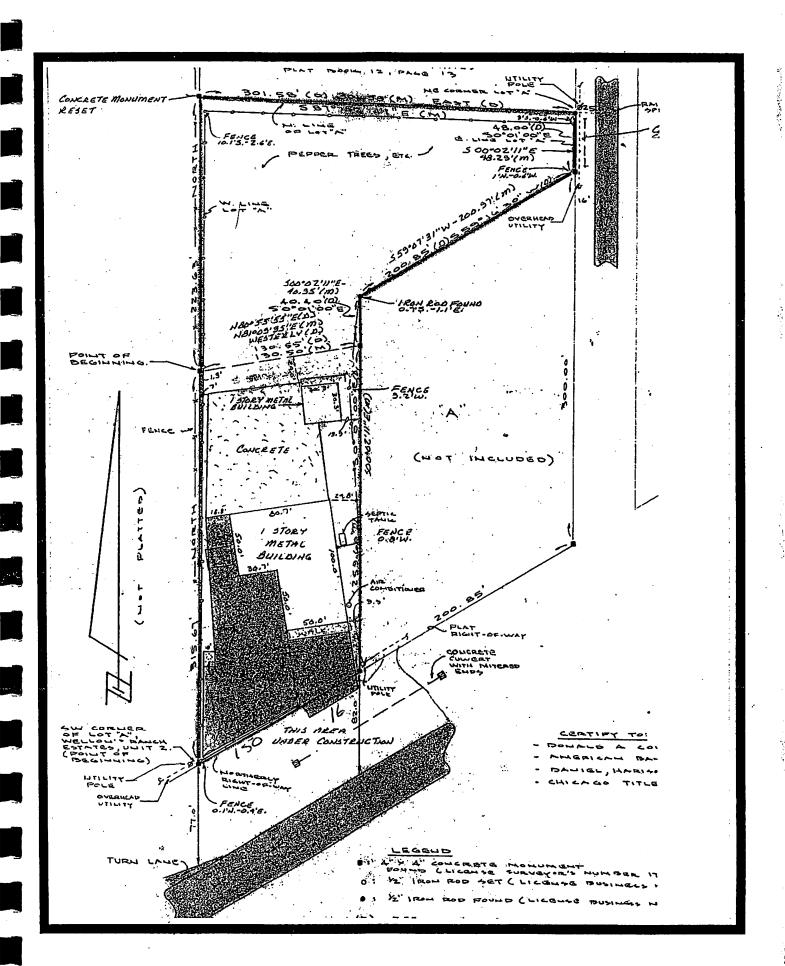

#### PROPERTY OVERVIEW

Located in the path of progress with a traffic count totaling around 40,000 cars a day. Just a mile east of I-75 and the well known Ellenton Premium Outlet Mall. An abundance of Credit Companies like Bank of American, Wells Fargo, Take 5 Car Wash and Ace Hardware are just next door. The property has two points of ingress and egress. One from US 301 N and the second on 73rd Ave E. that allows for East and West flow. This property currently has 11 active tenants paying rent. All are MTM.

The +/- 6500 sf building has two sides. The west side has a Foot Doctor that occupies around 1,545 sf. The East side of the building has multiple executive offices being lease with around 5,045 sf. An additional warehouse is located behind the building with about 919 sf and is also leased out. Second parcel in the back is being leased to outside storage users for RVs and boats.