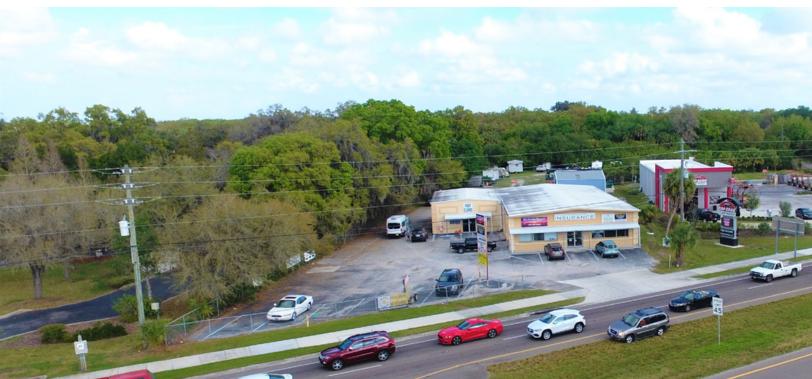

The +/- 6500 sf building has two sides. The west side has a Foot Doctor that occupies around 1,545 sf. The East side of the building has multiple executive offices being lease with around 5,045 sf. An additional warehouse is located behind the building with about 919 sf and is also leased out. Second parcel in the back is being leased to outside storage users for RVs and boats.