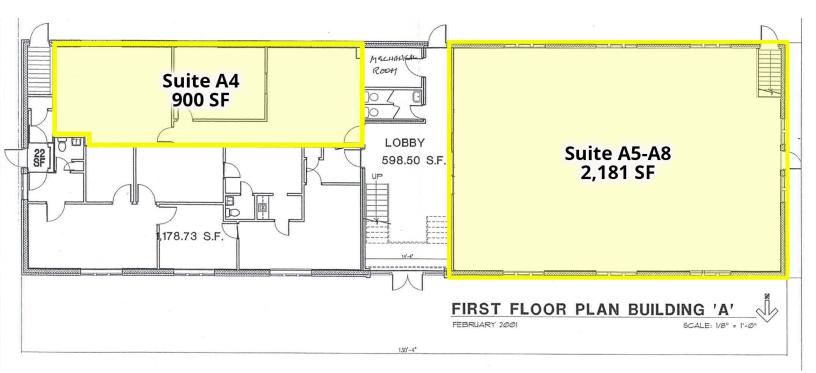

| SUITE    | SQUARE<br>FEET | MONTHLY RENT                 |
|----------|----------------|------------------------------|
| A4       | 900            | \$825.00 + CAM & UTILITIES   |
| A5-A8    | 2,181          | \$1,957.44 + CAM & UTILITIES |
| A9-A,B,C | 943            | \$665.60 + CAM & UTILITIES   |
| A16      | 533            | \$308.00 + CAM & UTILITIES   |
| A18      | 348            | \$316.61 + CAM & UTILITIES   |
| B3-B4    | 1,325          | \$980.50 + CAM & UTILITIES   |
|          |                |                              |