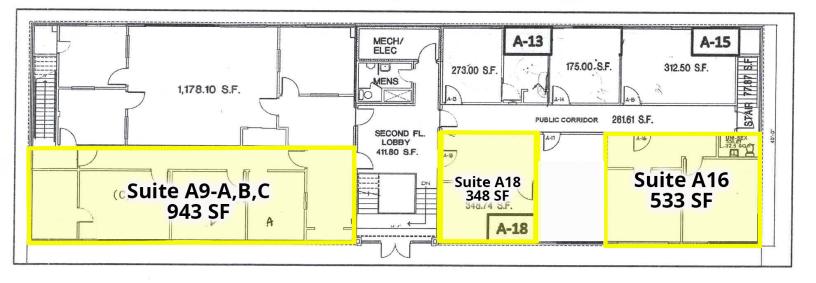

| SUITE    | SQUARE<br>FEET | MONTHLY RENT                 |
|----------|----------------|------------------------------|
| A4       | 900            | \$825.00 + CAM & UTILITIES   |
| A5-A8    | 2,181          | \$1,957.44 + CAM & UTILITIES |
| A9-A,B,C | 943            | \$665.60 + CAM & UTILITIES   |
| A16      | 533            | \$308.00 + CAM & UTILITIES   |
| A18      | 348            | \$316.61 + CAM & UTILITIES   |
| B3-B4    | 1,325          | \$980.50 + CAM & UTILITIES   |
|          |                |                              |

#### FOR LEASE 3864 CENTER ROAD BRUNSWICK, OH 44212 LEASE RATE: \$316.61 - 1,957.44/MO + \$4.70/SF CAM + UTILITIES

EAST BRUNSWICK PROFESSIONAL CENTER SECOND FLOOR LAYOUT PLAN – BUILDING "A"

FOR LEASE 3864 CENTER ROAD BRUNSWICK, OH 44212 LEASE RATE: \$316.61 - 1,957.44/MO + \$4.70/SF CAM + UTILITIES