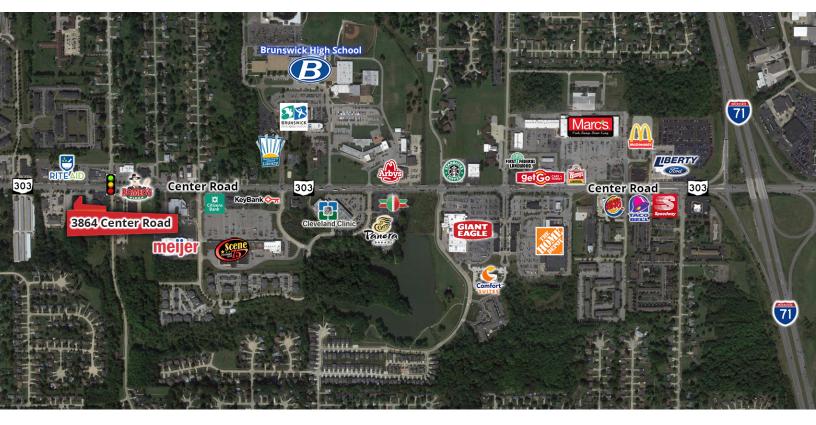

### **LOCATION OVERVIEW**

Center Road Office Building next to Family Video. High traffic counts of 30,000+. One mile away from I-71 at SR-303 Interchange. Easy access to Cleveland, Akron, and Columbus.