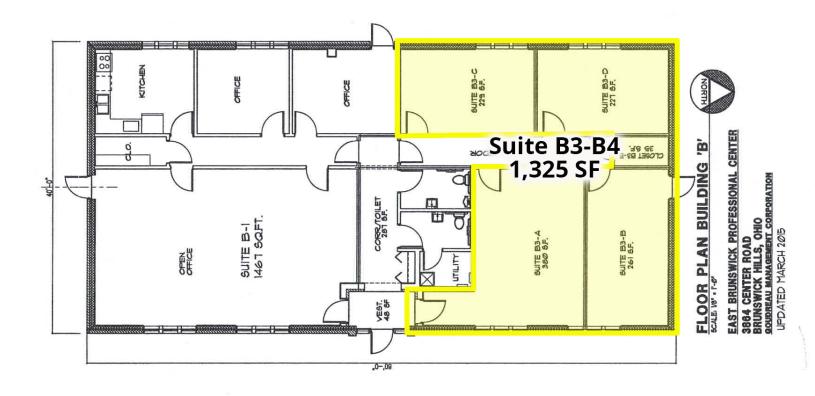

### **PROPERTY HIGHLIGHTS**

- Available: 348 SF 2,181 SF
- Building A: Multiple Single Offices
  on Two Floors
- Building B: Office Suite 1,325 SF
- Parking: 68 shared spaces
- Traffic Count: ±30,000
- Highway Access: 1 mile to I-71/SR-303 Interchange

| SUITE    | SQUARE<br>FEET | MONTHLY RENT                 |
|----------|----------------|------------------------------|
| A4       | 900            | \$825.00 + CAM & UTILITIES   |
| A5-A8    | 2,181          | \$1,957.44 + CAM & UTILITIES |
| A9-A,B,C | 943            | \$665.60 + CAM & UTILITIES   |
| A16      | 533            | \$308.00 + CAM & UTILITIES   |
| A18      | 348            | \$316.61 + CAM & UTILITIES   |
| B3-B4    | 1,325          | \$980.50 + CAM & UTILITIES   |
|          |                |                              |