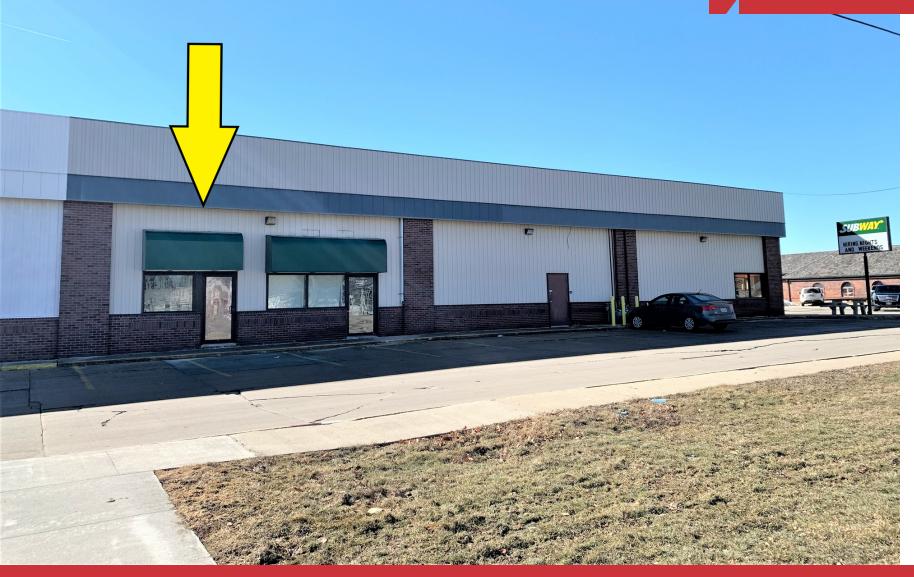

Office space available with available awning signage facing busy 1st Street. Large, open floor plan with two private restrooms and small loading area in rear of the space. Available January 1, 2024.