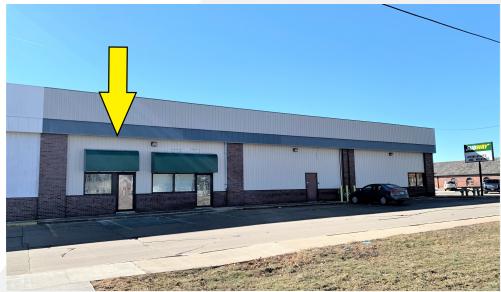

Office space available with available awning signage facing busy 1st Street. Large, open floor plan with two private restrooms and small loading area in rear of the space. Available January 1, 2024.