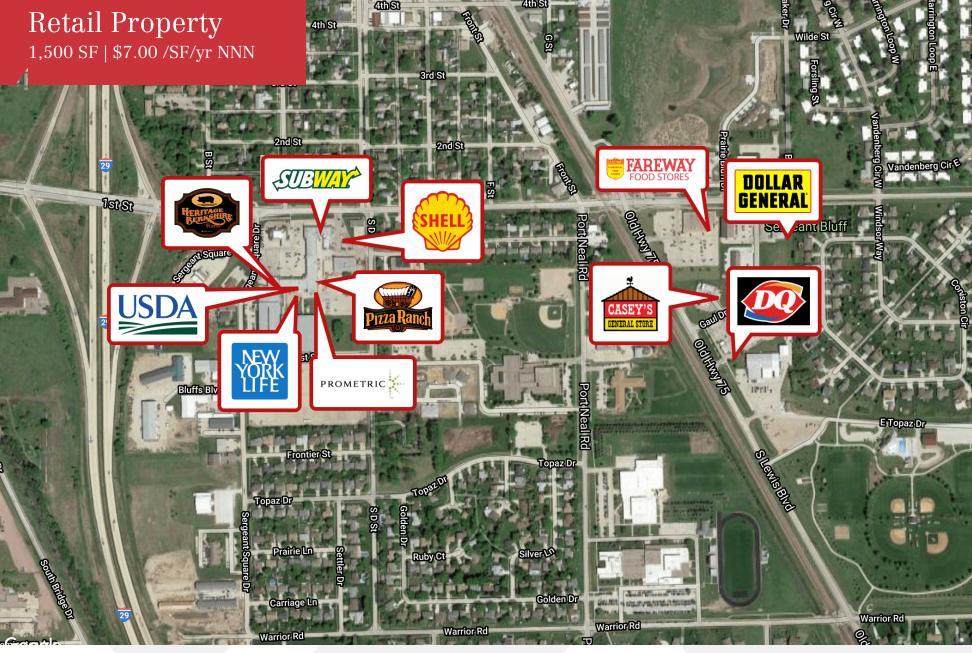

For Lease

Retail Property 1,500 SF | \$7.00 /SF/yr NNN

## For Lease

## Retail Property 1,500 SF | \$7.00 /SF/yr NNN

| BUILDING SIZE:        | 4,780 SF     |
|-----------------------|--------------|
| YEAR BUILT:           | 1986         |
| LOT SIZE:             | 0.11 Acres   |
| LOT FRONTAGE:         | 104'         |
| LOT DEPTH:            | 69'          |
| PARKING SPACES:       | 12           |
| PARKING RATIO:        | 2.51         |
| TENANCY:              | Single       |
| ZONING:               | Commercial   |
| TRAFFIC COUNT:        | 7,300        |
| TRAFFIC COUNT STREET: | 1st St       |
| LEASE TYPE:           | NNN          |
| EXPENSES:             | \$2.51       |
| APN:                  | 884731127033 |
|                       |              |