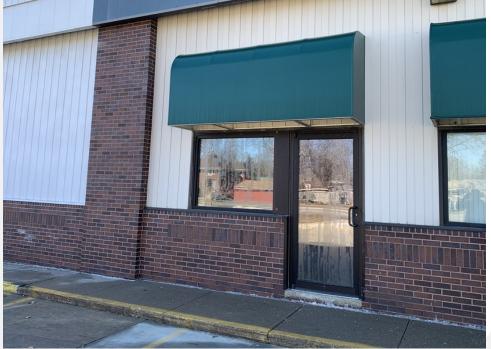

Office space available with available awning signage facing busy 1st Street. Large, open floor plan with two private restrooms and small loading area in rear of the space. Available January 1, 2024.