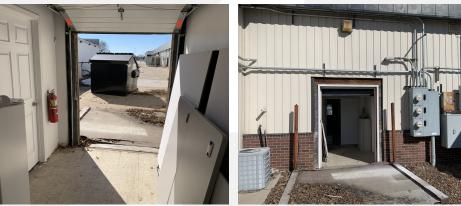

Office space available with available awning signage facing busy 1st Street. Large, open floor plan with two private restrooms and small loading area in rear of the space. Available January 1, 2024.