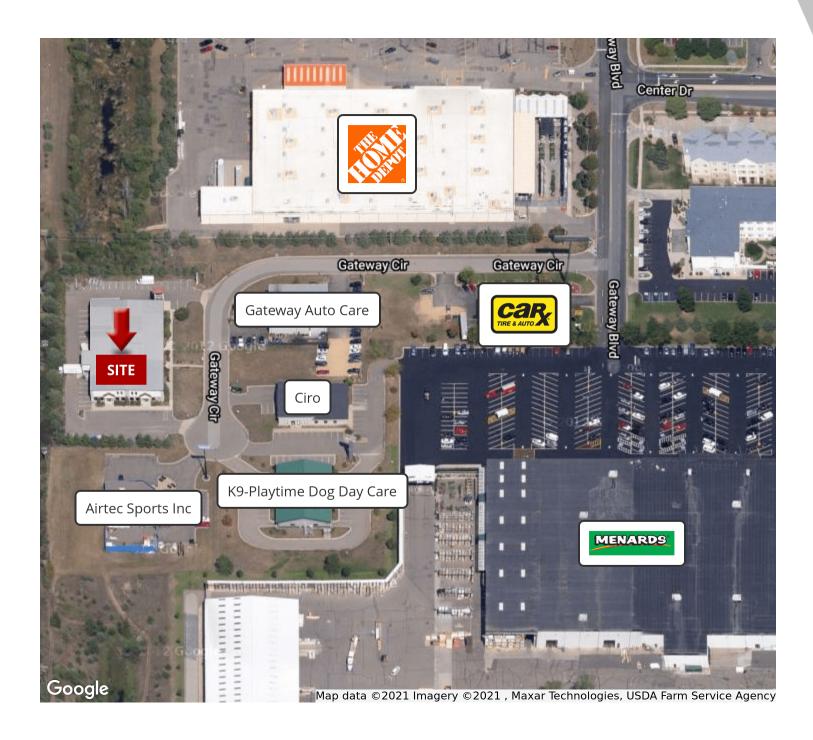

# **GATEWAY BUSINESS CENTER**

1301 Gateway Circle, Hudson, WI 54016

#### PROPERTY DESCRIPTION

Bright spaces, contemporary finishes and superb location make this an ideal choice for your Hudson business. Located in the heart of Hudson's Commercial, Retail, and Home Remodeling district, this property is surrounded by restaurants, hotels, offices, Walmart, Target, Home Depot, Menards, Fleet Farm, and Hudson Hospital. Just off Carmichael Rd and I-94 this 2,568sf, south facing end unit was recently remodeled with high end office finishes, but also boasts direct access to a common loading dock for deliveries. Move-in ready, with ample parking, in one of the hottest markets in Wisconsin. Join Farrell's Extreme Bodyshaping, Afton Candle Company, and Arcane Concepts wood products, and make this your next business home base.

#### **PROPERTY HIGHLIGHTS**

- · Great access to Carmichael Road and I-94
- Each suite in building has it's own private entrance and private bathroom
- · Ample lighted parking and lighted monument sign
- · Separate metering for all utilities paid by tenant

#### **LOCATION INFORMATION**

Building Name Gateway Business Center
Street Address 1301 Gateway Circle
City, State, Zip Hudson, WI 54016
County/Township Saint Croix
Cross Streets Gateway Blvd.