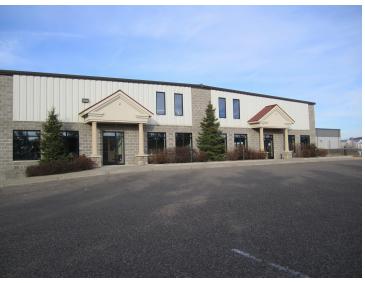

#### PROPERTY DESCRIPTION

Bright spaces, contemporary finishes and superb location make this an ideal choice for your Hudson business. Located in the heart of Hudson's Commercial, Retail, and Home Remodeling district, this property is surrounded by restaurants, hotels, offices, Walmart, Target, Home Depot, Menards, Fleet Farm, and Hudson Hospital. Just off Carmichael Rd and I-94 this 2,568sf, south facing end unit was recently remodeled with high end office finishes, but also boasts direct access to a common loading dock for deliveries. Move-in ready, with ample parking, in one of the hottest markets in Wisconsin. Join Farrell's Extreme Bodyshaping, Afton Candle Company, and Arcane Concepts wood products, and make this your next business home base.

#### **OFFERING SUMMARY**

Lease Rate Suite 600: \$16.00 SF/yr (NNN)

CAM/Tax 2021: \$3.21 SF

TI Allowance with 5 Year Lease: \$20,000

Available Date: July 1, 2021

Available SF: 2,568 SF

Building Size: 18,370 SF