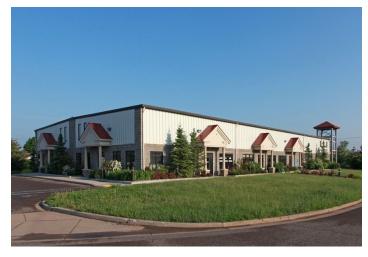

# **GATEWAY BUSINESS CENTER**

1301 Gateway Circle, Hudson, WI 54016

#### PROPERTY DESCRIPTION

Bright spaces, contemporary finishes and superb location make this an ideal choice for your Hudson business. Located in the heart of Hudson's Commercial, Retail, and Home Remodeling district, this property is surrounded by restaurants, hotels, offices, Walmart, Target, Home Depot, Menards, Fleet Farm, and Hudson Hospital. Just off Carmichael Rd and I-94 this 2,568sf, south facing end unit was recently remodeled with high end office finishes, but also boasts direct access to a common loading dock for deliveries. Move-in ready, with ample parking, in one of the hottest markets in Wisconsin. Join Farrell's Extreme Bodyshaping, Afton Candle Company, and Arcane Concepts wood products, and make this your next business home base.