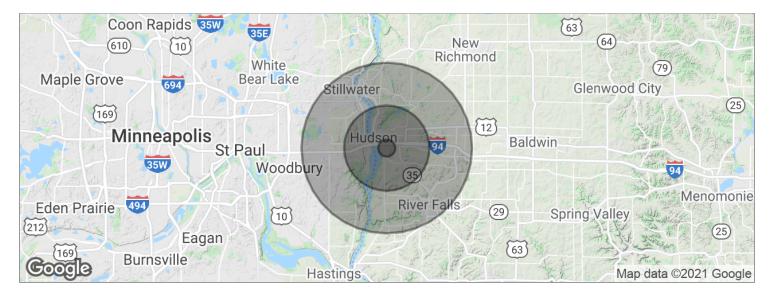

# GATEWAY BUSINESS CENTER

1301 Gateway Circle, Hudson, WI 54016

| POPULATION                           | 1 MILE     | 5 MILES       | 10 MILES      |
|--------------------------------------|------------|---------------|---------------|
| Total population                     | 1,839      | 38,153        | 100,787       |
| Median age                           | 35.9       | 37.6          | 38.5          |
| Median age (male)                    | 34.9       | 37.1          | 38.1          |
| Median age (Female)                  | 38.1       | 38.6          | 39.0          |
| HOUSEHOLDS & INCOME                  | 1 MILE     | 5 MILES       | 10 MILES      |
|                                      |            |               |               |
| Total households                     | 724        | 14,741        | 38,879        |
| Total households # of persons per HH | 724<br>2.5 | 14,741<br>2.6 | 38,879<br>2.6 |
|                                      |            | ,             |               |

<sup>\*</sup> Demographic data derived from 2010 US Census