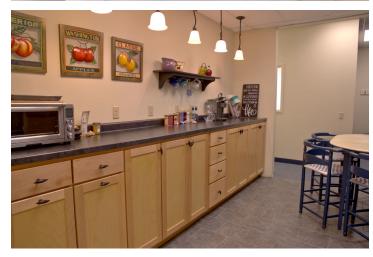

#### PROPERTY DESCRIPTION

Bright spaces, contemporary finishes and superb location make this an ideal choice for your Hudson business. Located in the heart of Hudson's Commercial, Retail, and Home Remodeling district, this property is surrounded by restaurants, hotels, offices, Walmart, Target, Home Depot, Menards, Fleet Farm, and Hudson Hospital. Just off Carmichael Rd and I-94 this 2,568sf, south facing end unit was recently remodeled with high end office finishes, but also boasts direct access to a common loading dock for deliveries. Move-in ready, with ample parking, in one of the hottest markets in Wisconsin. Join Farrell's Extreme Bodyshaping, Afton Candle Company, and Arcane Concepts wood products, and make this your next business home base.

#### **PROPERTY HIGHLIGHTS**

- · Great access to Carmichael Road and I-94
- Each suite in building has it's own private entrance and private bathroom
- · Ample lighted parking and lighted monument sign
- · Separate metering for all utilities paid by tenant