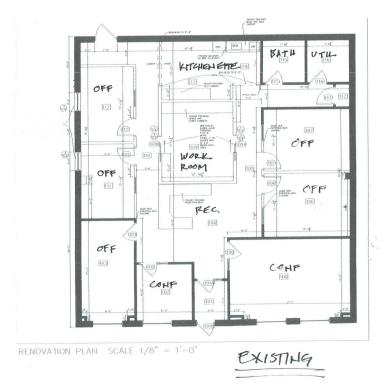

#### **OFFERING SUMMARY**

Lease Rate Suite 600: \$16.00 SF/yr (NNN)

CAM/Tax 2021: \$3.21 SF

TI Allowance with 5 Year Lease: \$20,000

Available Date: July 1, 2021

Available SF: 2,568 SF

Building Size: 18,370 SF

# GATEWAY BUSINESS CENTER

1301 Gateway Circle, Hudson, WI 54016

| SPACE     | SPACE USE | LEASE RATE    | LEASE TYPE | SIZE (SF) | TERM       | COMMENTS                                                          |
|-----------|-----------|---------------|------------|-----------|------------|-------------------------------------------------------------------|
| Suite 600 | Office    | \$16.00 SF/yr | NNN        | 2,568 SF  | Negotiable | CAM/Tax: \$3.21 for 2021; \$20,000<br>TI Allowance - 5 year lease |