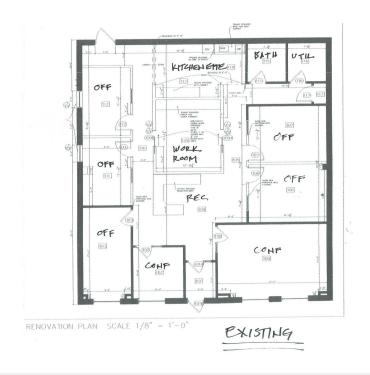

#### **OFFERING SUMMARY**

Lease Rate Suite 600: \$16.00 SF/yr (NNN)

CAM/Tax 2021: \$3.21 SF

TI Allowance with 5 Year Lease: \$20,000

Available Date: July 1, 2021

Available SF: 2,568 SF

Building Size: 18,370 SF

# GATEWAY BUSINESS CENTER

1301 Gateway Circle, Hudson, WI 54016

| SPACE     | SPACE USE | LEASE RATE    | LEASE TYPE | SIZE (SF) | TERM       | COMMENTS                                                          |
|-----------|-----------|---------------|------------|-----------|------------|-------------------------------------------------------------------|
| Suite 600 | Office    | \$16.00 SF/yr | NNN        | 2,568 SF  | Negotiable | CAM/Tax: \$3.21 for 2021; \$20,000<br>TI Allowance - 5 year lease |