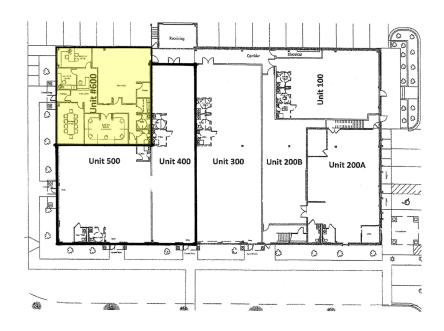

#### **OFFERING SUMMARY**

Lease Rate Suite 600: \$16.00 SF/yr (NNN)

CAM/Tax 2021: \$3.21 SF

TI Allowance with 5 Year Lease: \$20,000

Available Date: July 1, 2021

Available SF: 2,568 SF

Building Size: 18,370 SF

# GATEWAY BUSINESS CENTER

1301 Gateway Circle, Hudson, WI 54016

| SPACE     | SPACE USE | LEASE RATE    | LEASE TYPE | SIZE (SF) | TERM       | COMMENTS                                                          |
|-----------|-----------|---------------|------------|-----------|------------|-------------------------------------------------------------------|
| Suite 600 | Office    | \$16.00 SF/yr | NNN        | 2,568 SF  | Negotiable | CAM/Tax: \$3.21 for 2021; \$20,000<br>TI Allowance - 5 year lease |