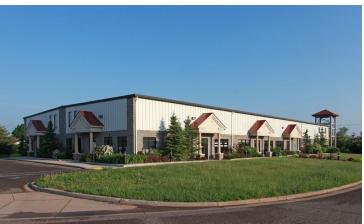

#### PROPERTY DESCRIPTION

Bright spaces, contemporary finishes and superb location make this an ideal choice for your Hudson business. Located in the heart of Hudson's Commercial, Retail, and Home Remodeling district, this property is surrounded by restaurants, hotels, offices, Walmart, Target, Home Depot, Menards, Fleet Farm, and Hudson Hospital. Just off Carmichael Rd and I-94 this 2,568sf, south facing end unit was recently remodeled with high end office finishes, but also boasts direct access to a common loading dock for deliveries. Move-in ready, with ample parking, in one of the hottest markets in Wisconsin. Join Farrell's Extreme Bodyshaping, Afton Candle Company, and Arcane Concepts wood products, and make this your next business home base.

#### **OFFERING SUMMARY**

Lease Rate Suite 600: \$16.00 SF/yr (NNN)

CAM/Tax 2021: \$3.21 SF

TI Allowance with 5 Year Lease: \$20,000

Available Date: July 1, 2021

Available SF: 2,568 SF

Building Size: 18,370 SF

#### **BUILDING INFORMATION**

Building Size 18,370 SF
Year Built 2005
Building Class B
Tenancy Multiple
Number Of Floors 1
Load Factor Yes
Construction Status Existing
Number Of Buildings 1