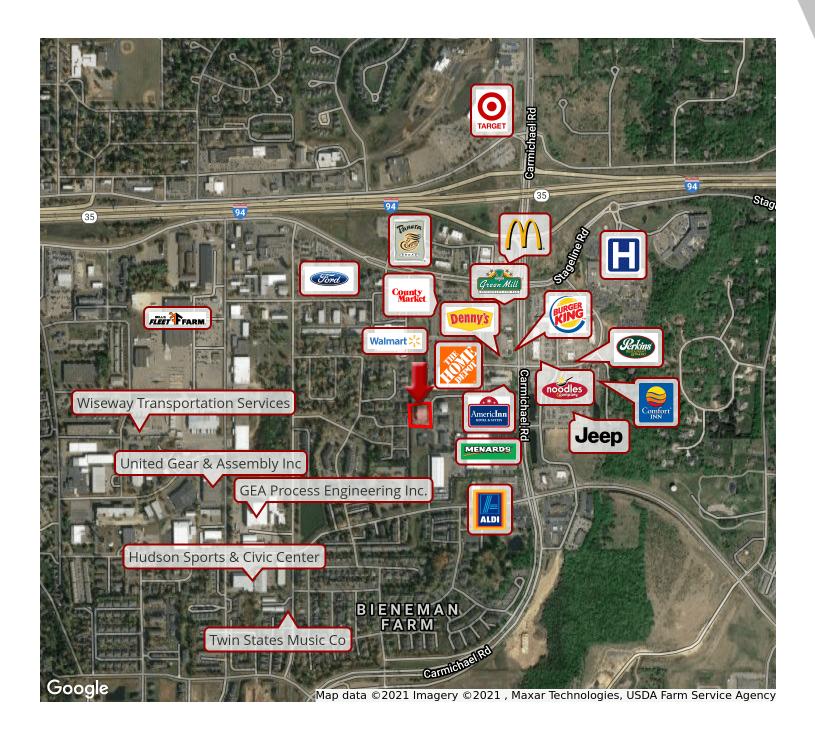

#### PROPERTY DESCRIPTION

Bright spaces, contemporary finishes and superb location make this an ideal choice for your Hudson business. Located in the heart of Hudson's Commercial, Retail, and Home Remodeling district, this property is surrounded by restaurants, hotels, offices, Walmart, Target, Home Depot, Menards, Fleet Farm, and Hudson Hospital. Just off Carmichael Rd and I-94 this 2,568sf, south facing end unit was recently remodeled with high end office finishes, but also boasts direct access to a common loading dock for deliveries. Move-in ready, with ample parking, in one of the hottest markets in Wisconsin. Join Farrell's Extreme Bodyshaping, Afton Candle Company, and Arcane Concepts wood products, and make this your next business home base.

#### **LOCATION INFORMATION**

Building Name Gateway Business Center
Street Address 1301 Gateway Circle
City, State, Zip Hudson, WI 54016
County/Township Saint Croix
Cross Streets Gateway Blvd.