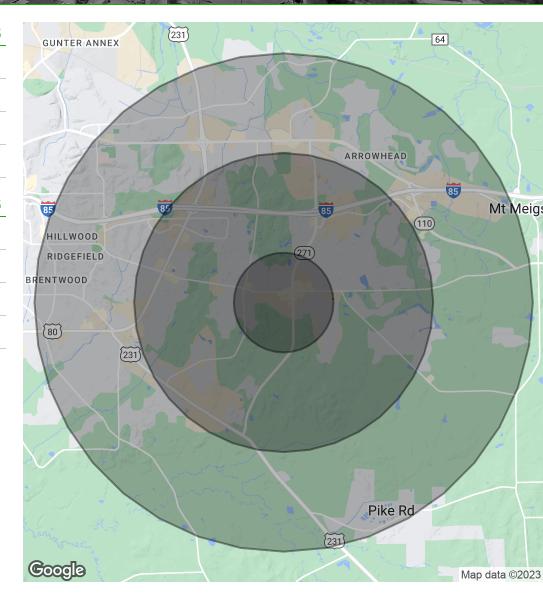

## Demographics Map & Report

| POPULATION           | 1 MILE    | 3 MILES   | 5 MILES   |
|----------------------|-----------|-----------|-----------|
| Total Population     | 3,574     | 41,250    | 98,318    |
| Average age          | 37.2      | 33.8      | 34.7      |
| Average age (Male)   | 36.8      | 33.3      | 33.2      |
| Average age (Female) | 38.1      | 35.0      | 36.2      |
|                      |           |           |           |
| HOUSEHOLDS & INCOME  | 1 MILE    | 3 MILES   | 5 MILES   |
| Total households     | 1,464     | 17,549    | 40,757    |
| # of persons per HH  | 2.4       | 2.4       | 2.4       |
| Average HH income    | \$104,006 | \$83,202  | \$73,478  |
| Average house value  | \$348,333 | \$299,031 | \$219,833 |

<sup>\*</sup> Demographic data derived from 2020 ACS - US Census

GENE CODY, CCIM

GENE CODY. CCIM