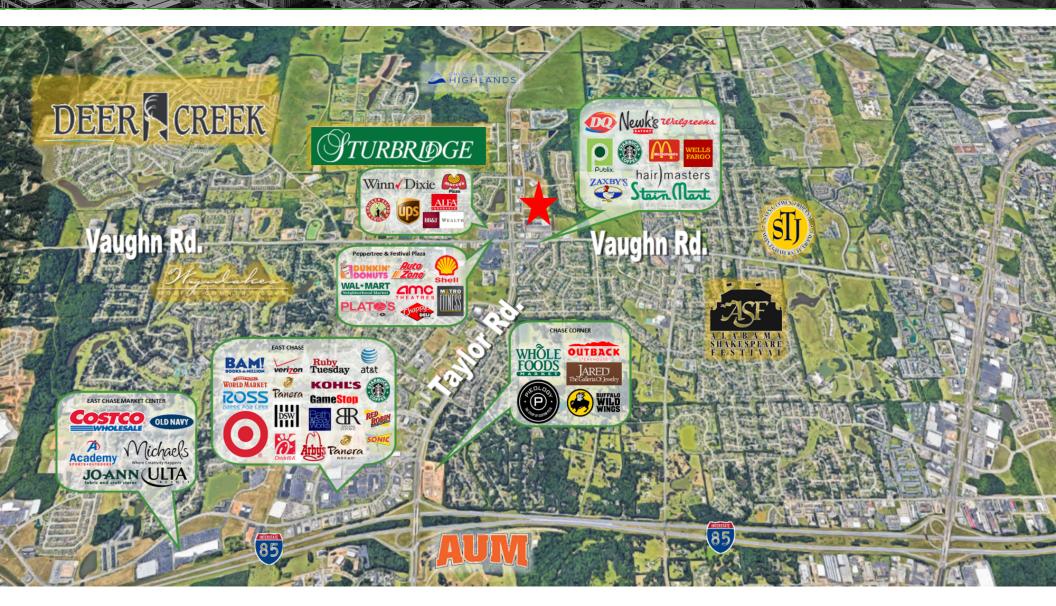

| 1 MILE    | 3 MILES   | 5 MILES   |
|----------------------|-----------|-----------|-----------|
| Total Population     | 3,574     | 41,250    | 98,318    |
| Average age          | 37.2      | 33.8      | 34.7      |
| Average age (Male)   | 36.8      | 33.3      | 33.2      |
| Average age (Female) | 38.1      | 35.0      | 36.2      |
|                      |           |           |           |
| HOUSEHOLDS & INCOME  | 1 MILE    | 3 MILES   | 5 MILES   |
| Total households     | 1,464     | 17,549    | 40,757    |
| # of persons per HH  | 2.4       | 2.4       | 2.4       |
| Average HH income    | \$104,006 | \$83,202  | \$73,478  |
| Average house value  | \$348,333 | \$299,031 | \$219,833 |

<sup>\*</sup> Demographic data derived from 2020 ACS - US Census





GENE CODY, CCIM





GENE CODY. CCIM