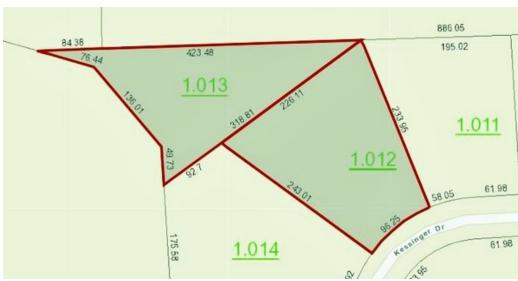

#### **OFFERING SUMMARY**

| Sale Price:   | \$146,000                                             |
|---------------|-------------------------------------------------------|
|               |                                                       |
| Price Per SF: | \$4.00 PSF                                            |
|               |                                                       |
| Lot Size:     | 0.83 Acres                                            |
|               |                                                       |
| Zoning:       | PUD - Residence Zone<br>(Planned Unit<br>Development) |