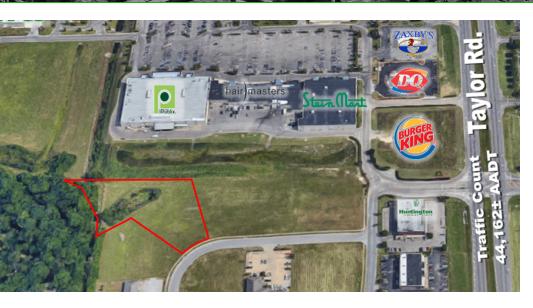

#### **PROPERTY HIGHLIGHTS**

- · Land Lot for Office or Retail
- Utilities to site other adjacent lots available
- Traffic Counts of 31,596± AADT on Vaughn Road
- Traffic Counts of 44,162± AADT on Taylor Road
- Within 0.5± miles of Five Major Shopping Centers in East Montgomery. Sturbridge Shopping Center, Festival Plaza, Cornerstone Shopping Center, Halcyon Village, and Pepper Tree Shopping Center.
- With-in 0.5± Miles of Multiple Established and Flourishing Neighborhoods. Wynlakes, Sturbridge, Halcyon Blvd., Wyndridge, Deer Creek & Billingsley
- 0.4± miles from Taylor Rd. & Vaughn Rd.
- 2 0+ miles from 1 05