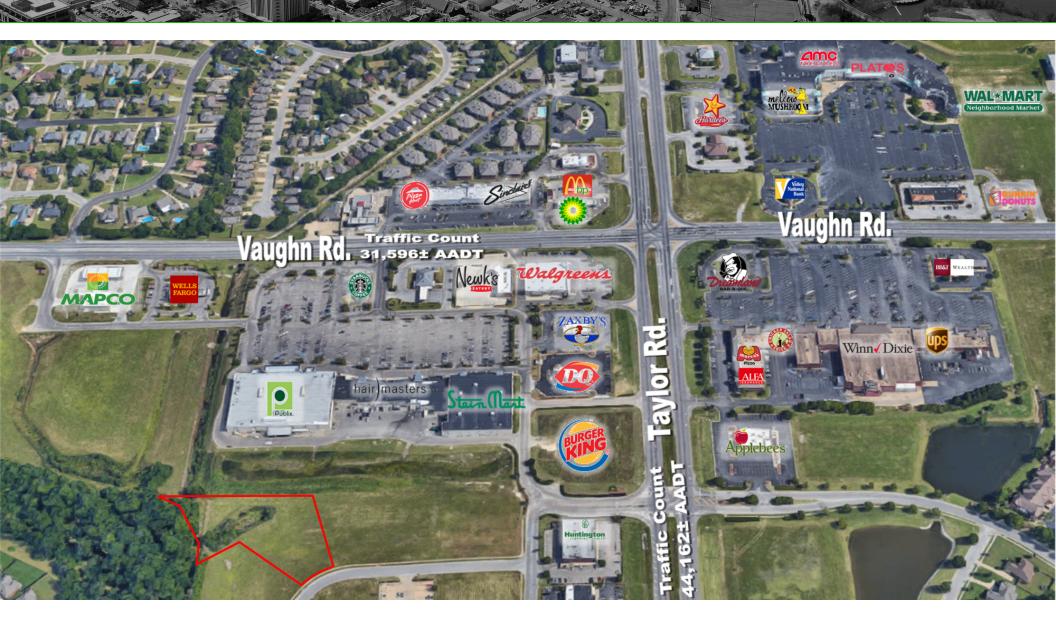

# Taylor Rd. & Vaughn Rd. Retail Map

GENE CODY. CCIM

#### **PROPERTY HIGHLIGHTS**

- · Land Lot for Office or Retail
- Utilities to site other adjacent lots available
- Traffic Counts of 31,596± AADT on Vaughn Road
- Traffic Counts of 44,162± AADT on Taylor Road
- Within 0.5± miles of Five Major Shopping Centers in East Montgomery. Sturbridge Shopping Center, Festival Plaza, Cornerstone Shopping Center, Halcyon Village, and Pepper Tree Shopping Center.
- With-in 0.5± Miles of Multiple Established and Flourishing Neighborhoods. Wynlakes, Sturbridge, Halcyon Blvd., Wyndridge, Deer Creek & Billingsley
- 0.4± miles from Taylor Rd. & Vaughn Rd.
- 2 0+ miles from 1 05