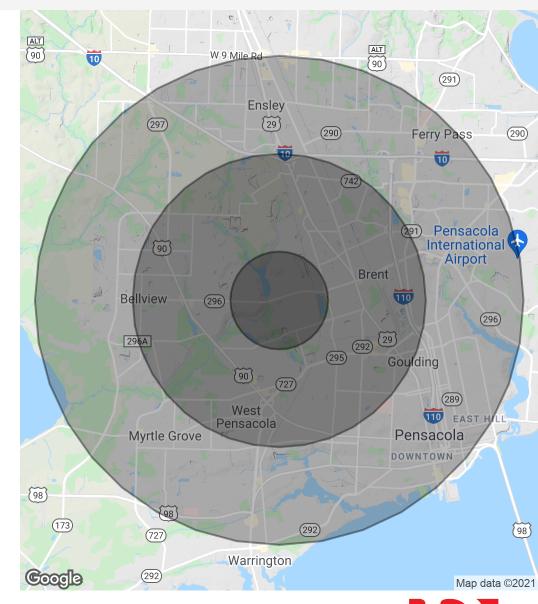

#### DEMOGRAPHICS MAP & REPORT

| Population           | 1 Mile    | 3 Miles   | 5 Miles   |
|----------------------|-----------|-----------|-----------|
| Total Population     | 8,646     | 66,867    | 156,586   |
| Average Age          | 34.8      | 34.5      | 36.2      |
| Average Age (Male)   | 35.5      | 33.8      | 34.5      |
| Average Age (Female) | 34.8      | 35.7      | 38.2      |
| Households & Income  | 1 Mile    | 3 Miles   | 5 Miles   |
| Total Households     | 3,081     | 23,091    | 59,194    |
| # Of Persons Per HH  | 2.8       | 2.9       | 2.6       |
| Average HH Income    | \$46,477  | \$44,832  | \$46,994  |
| Average House Value  | \$123,085 | \$141,992 | \$153,649 |

<sup>\*</sup> Demographic data derived from 2010 US Census