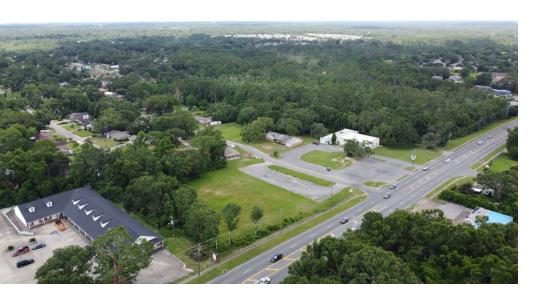

## **Property Description**

Vacant Land adjacent to Heritage Oaks Office Park.

Hard Corner fronting West Michigan Ave at Marseille Drive offers approx. 300 Feet of street frontage.

Michigan Ave in west Pensacola links Mobile Highway with Interstate 110.

## **Property Highlights**

• Approx. 2.19 Acres

• Zoned HDMU Escambia County Commercial

• Feet Frontage: 300'+/-

• Traffic Count: 36,000 cpd

# **945 Michigan Ave** Pensacola, FL 32505