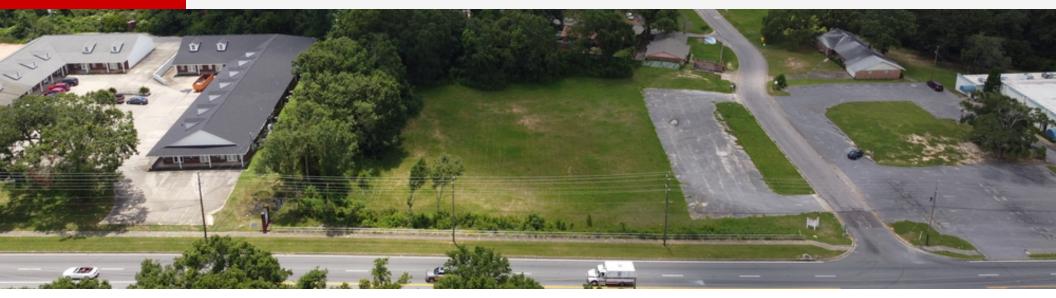

## **Property Description**

Vacant Land adjacent to Heritage Oaks Office Park.

Hard Corner fronting West Michigan Ave at Marseille Drive offers approx. 300 Feet of street frontage.

Michigan Ave in west Pensacola links Mobile Highway with Interstate 110.

## **Property Highlights**

• Approx. 2.19 Acres

• Zoned HDMU Escambia County Commercial

• Feet Frontage: 300'+/-

• Traffic Count: 36,000 cpd