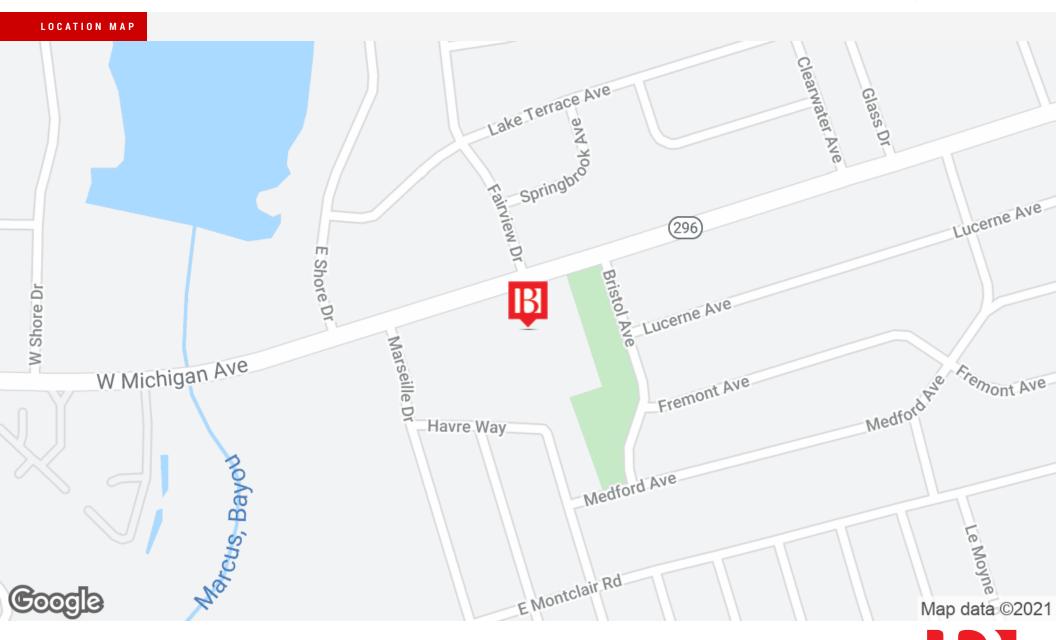

## **Property Description**

Vacant Land adjacent to Heritage Oaks Office Park.

Hard Corner fronting West Michigan Ave at Marseille Drive offers approx. 300 Feet of street frontage.

Michigan Ave in west Pensacola links Mobile Highway with Interstate 110.

# **945 Michigan Ave** Pensacola, FL 32505