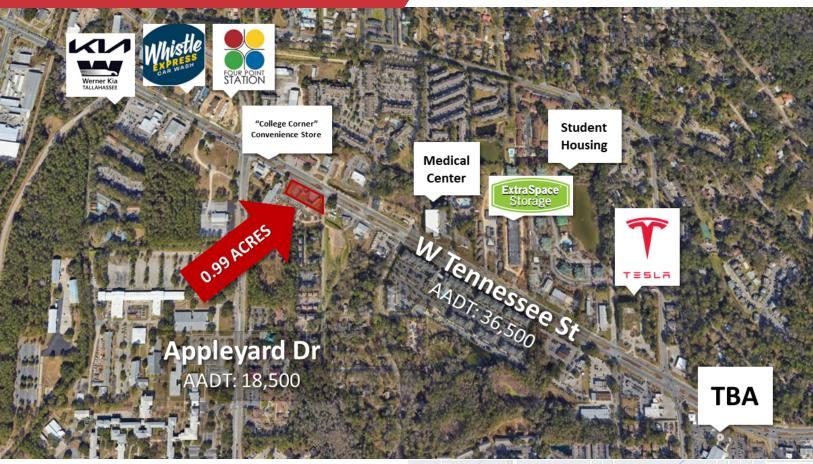

## Redevelopment | 0.99 Acres

- OPPORTUNITY ZONE INVESTMENT **LOCATION**
- Nearly an acre of land (.99)
- Located in a vibrant college town with three large colleges
- 300 feet frontage on US Highway 90/West Tennessee Street
- Redevelopment parcel motel is obsolete
- Traffic Count 38,500 vehicles per day