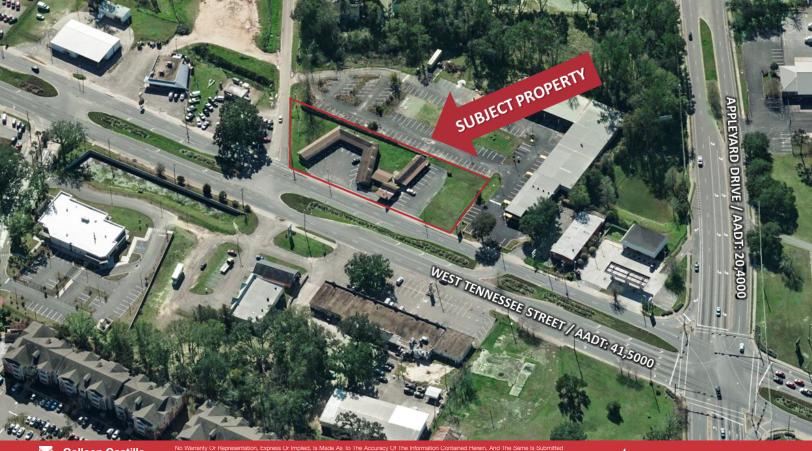

## Redevelopment | 0.99 Acres

- OPPORTUNITY ZONE INVESTMENT **LOCATION**
- Nearly an acre of land (.99)
- Located in a vibrant college town with three large colleges
- 300 feet frontage on US Highway 90/West Tennessee Street
- Redevelopment parcel motel is obsolete
- Traffic Count 38,500 vehicles per day