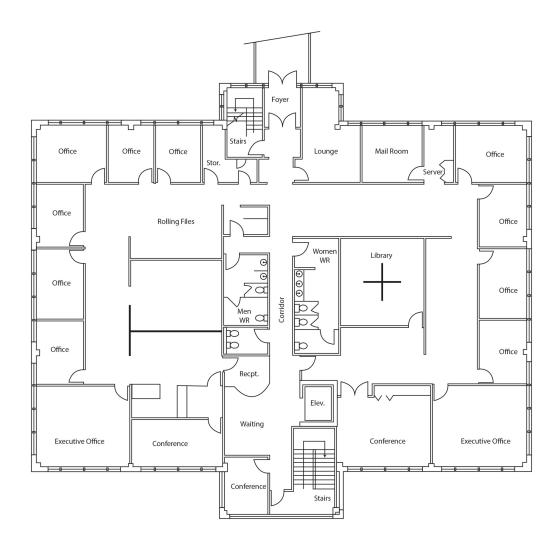

iness service use.

Just 3 miles from downtown Harrisburg, convenient to Rt. 322, I-81, I-83 and various Front Street and West Shore office locations. Building has great curb appeal with excellent landscaping, and access and visibility from Linglestown Road including a lighted monument sign seen by 17,000 vehicles per day.



- Full-featured space including perimeter private offices and cube/open areas
- Break room, large board room and two smaller conference rooms
- Private entrance to space in rear of building
- Beautifully landscaped campus
- Excellent access to amenities on Linglestown Road and Front Street corridors



# 1300 Linglestown Road

#### **OFFICE PROPERTY** FOR LEASE

1300 Linglestown Road Harrisburg, PA 17110

### **ADDITIONAL PHOTOS**

















### **FLOOR PLAN**





## 1300 Linglestown Road

#### **OFFICE PROPERTY** FOR LEASE

1300 Linglestown Road Harrisburg, PA 17110

### **AREA AND AMENITIES**





### **DEMOGRAPHICS MAP & REPORT**

| POPULATION           | 1 MILE | 3 MILES | 5 MILES |
|----------------------|--------|---------|---------|
| Total Population     | 4,206  | 28,644  | 117,893 |
| Average age          | 42.7   | 39.8    | 37.5    |
| Average age (Male)   | 40.3   | 37.4    | 35.9    |
| Average age (Female) | 43.9   | 40.7    | 38.4    |

| HOUSEHOLDS & INCOME | 1 MILE    | 3 MILES   | 5 MILES   |
|---------------------|-----------|-----------|-----------|
| Total households    | 1,856     | 11,969    | 50,308    |
| # of persons per HH | 2.3       | 2.4       | 2.3       |
| Average HH income   | \$86,483  | \$76,836  | \$59,411