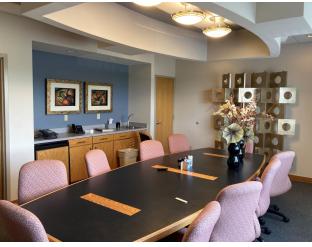

unting, staffing, or any other business service use.

Just 3 miles from downtown Harrisburg, convenient to Rt. 322, I-81, I-83 and various Front Street and West Shore office locations. Building has great curb appeal with excellent landscaping, and access and visibility from Linglestown Road including a lighted monument sign seen by 17,000 vehicles per day.



- Full-featured space including perimeter private offices and cube/open areas
- Break room, large board room and two smaller conference rooms
- Private entrance to space in rear of building
- Beautifully landscaped campus
- Excellent access to amenities on Linglestown Road and Front Street corridors



# 1300 Linglestown Road

#### **OFFICE PROPERTY** FOR LEASE

1300 Linglestown Road Harrisburg, PA 17110

### **ADDITIONAL PHOTOS**

















### **FLOOR PLAN**





## 1300 Linglestown Road

#### **OFFICE PROPERTY** FOR LEASE

1300 Linglestown Road Harrisburg, PA 17110

### **AREA AND AMENITIES**





### **DEMOGRAPHICS MAP & REPORT**

| POPULATION           | 1 MILE | 3 MILES | 5 MILES |
|----------------------|--------|---------|---------|
| Total Population     | 4,206  | 28,644  | 117,893 |
| Average age          | 42.7   | 39.8    | 37.5    |
| Average age (Male)   | 40.3   | 37.4    | 35.9    |
| Average age (Female) | 43.9   | 40.7    | 38.4    |

| HOUSEHOLDS & INCOME | 1 MILE    | 3 MILES   | 5 MILES   |
|---------------------|-----------|-----------|-----------|
| Total households    | 1,856     | 11,969    | 50,308    |
| # of persons per HH | 2.3       | 2.4       | 2.3       |
| Average HH income   |