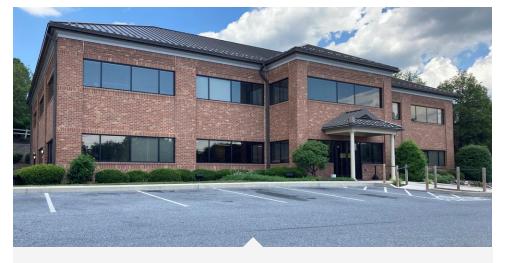

Available for the first time in 20 years, High-end Class A office space in a great location on the Linglestown Road corridor. Space is ideal for medical uses synergistic with other tenants in the development. Also a great space for law firms, accounting, staffing, or any other business service use.

Just 3 miles from downtown Harrisburg, convenient to Rt. 322, I-81, I-83 and various Front Street and West Shore office locations. Building has great curb appeal with excellent landscaping, and access and visibility from Linglestown Road including a lighted monument sign seen by 17,000 vehicles per day.