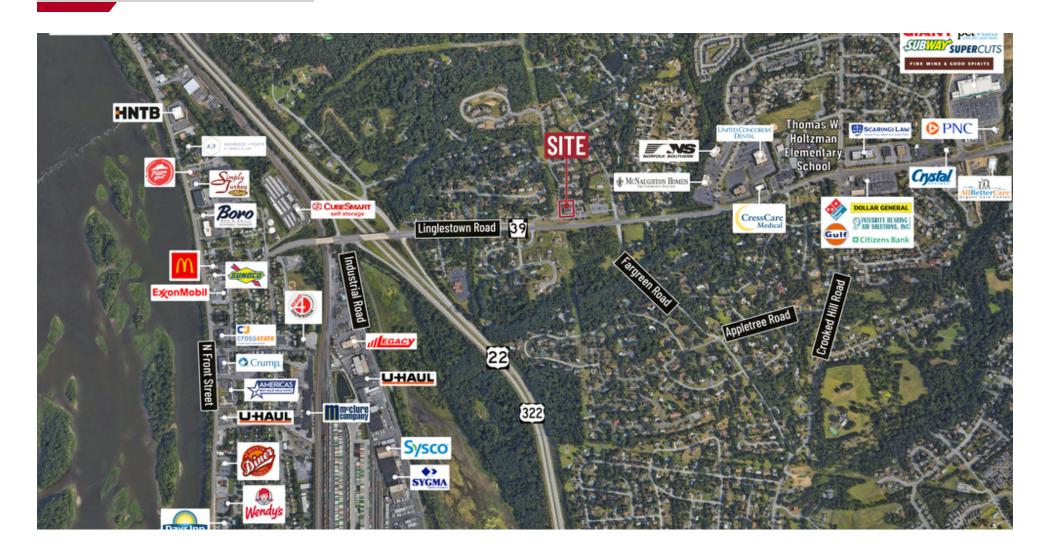

e locations. Building has great curb appeal with excellent landscaping, and access and visibility from Linglestown Road including a lighted monument sign seen by 17,000 vehicles per day.



- Full-featured space including perimeter private offices and cube/open areas
- Break room, large board room and two smaller conference rooms
- Private entrance to space in rear of building
- Beautifully landscaped campus
- Excellent access to amenities on Linglestown Road and Front Street corridors



# 1300 Linglestown Road

#### **OFFICE PROPERTY** FOR LEASE

1300 Linglestown Road Harrisburg, PA 17110

### **ADDITIONAL PHOTOS**

















### **FLOOR PLAN**





## 1300 Linglestown Road

#### **OFFICE PROPERTY** FOR LEASE

1300 Linglestown Road Harrisburg, PA 17110

### **AREA AND AMENITIES**





### **DEMOGRAPHICS MAP & REPORT**

| POPULATION           | 1 MILE | 3 MILES | 5 MILES |
|----------------------|--------|---------|---------|
| Total Population     | 4,206  | 28,644  | 117,893 |
| Average age          | 42.7   | 39.8    | 37.5    |
| Average age (Male)   | 40.3   | 37.4    | 35.9    |
| Average age (Female) | 43.9   | 40.7    | 38.4    |

| HOUSEHOLDS & INCOME | 1 MILE    | 3 MILES   | 5 MILES   |
|---------------------|-----------|-----------|-----------|
| Total households    | 1,856     | 11,969    | 50,308    |
| # of persons per HH | 2.3       | 2.4       | 2.3       |
| Average HH income   | \$86,483  | \$76,836  | \$59,411  |
| Average house value | \$186,873 | \$178,059 | \$164,487 |

<sup>\*</sup> Demographic data derived from 2020 ACS - US Census