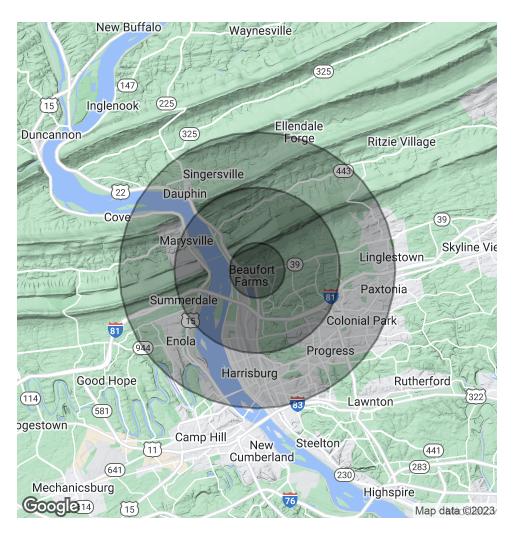

### **DEMOGRAPHICS MAP & REPORT**

| POPULATION           | 1 MILE | 3 MILES | 5 MILES |
|----------------------|--------|---------|---------|
| Total Population     | 4,206  | 28,644  | 117,893 |
| Average age          | 42.7   | 39.8    | 37.5    |
| Average age (Male)   | 40.3   | 37.4    | 35.9    |
| Average age (Female) | 43.9   | 40.7    | 38.4    |

| HOUSEHOLDS & INCOME | 1 MILE    | 3 MILES   | 5 MILES   |
|---------------------|-----------|-----------|-----------|
| Total households    | 1,856     | 11,969    | 50,308    |
| # of persons per HH | 2.3       | 2.4       | 2.3       |
| Average HH income   | \$86,483  | \$76,836  | \$59,411  |
| Average house value | \$186,873 | \$178,059 | \$164,487 |