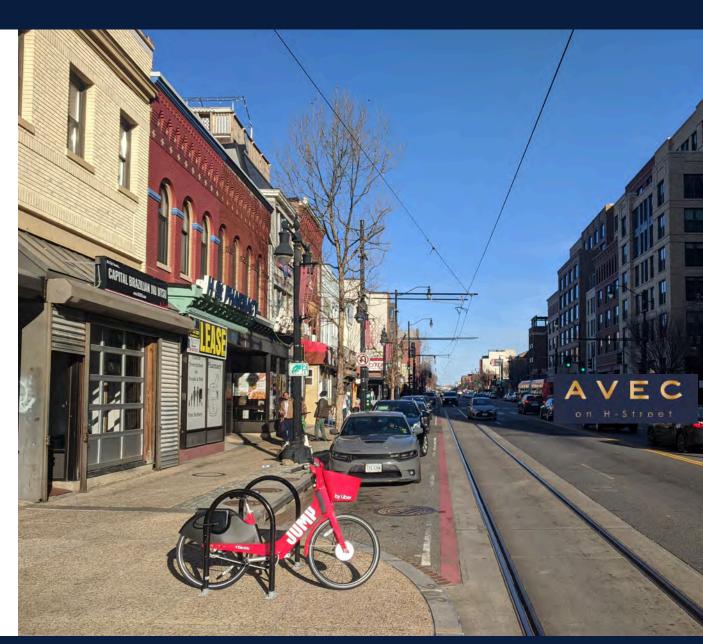

### LOCATION SUMMARY

810 H Street represents an opportunity to lease approximately 1,900 SF of storefront retail space & 780 SF of second floor office space along the H Street Corridor. This property is surrounded by plenty of amenities which include restaurants, shopping, entertainment and more. Along with the daily foot traffic on H Street, there are multiple new apartment complexes nearby (AVEC), making this a growing and sought after neighborhood in Northeast, DC.