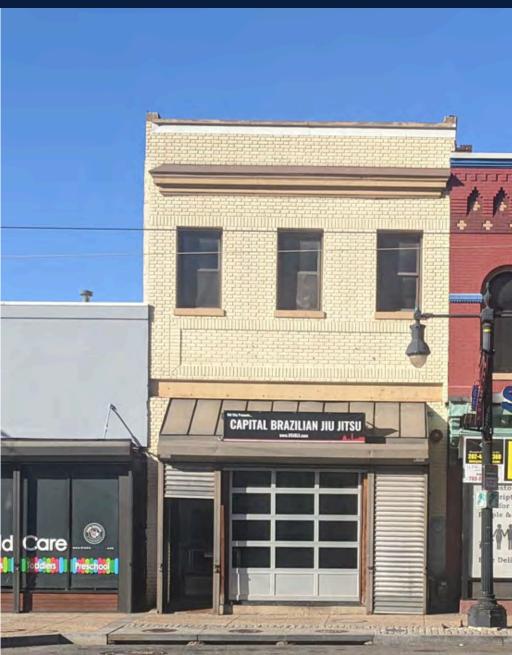

## 810 H Street NE Washington, DC

First & Second Floor Can Be Leased Separately

**PROPERTY HIGHLIGHTS:** 

| SIZE           | 1,900 SF (1st Floor)   780 SF (2nd Floor)       |
|----------------|-------------------------------------------------|
| TRAFFIC        | 18,209 VPD                                      |
| ZONING         | NC-16                                           |
| WALK SCORE     | 96 (Very Walkable)                              |
| CEILING HEIGHT | +/- 18'                                         |
| LEASE RATE     | \$45 PSF NNN (1st Floor)   \$40 PSF (2nd Floor) |

## **EXCLUSIVE ADVISORS:**

STEVE SOLOMON 202.441.3360 steve@solomonreal.com ERIK ULSAKER 703.861.0373 EU@Inf.com

1,900 SF (First Floor)

780 SF (Second Floor)