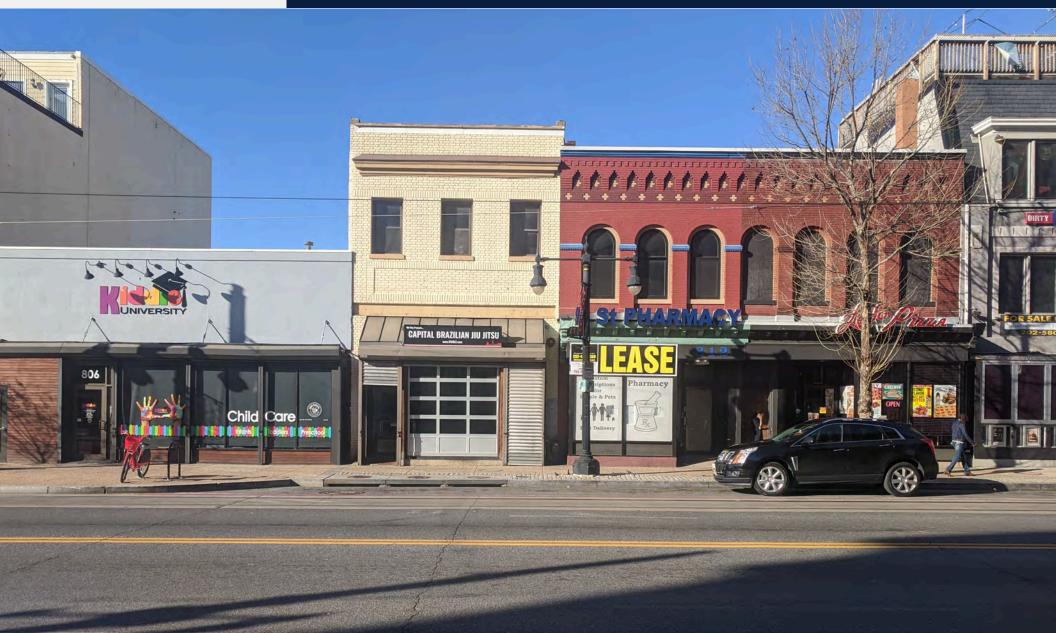

## 810 H Street NE Washington, DC

First & Second Floor Can Be Leased Separately

**PROPERTY HIGHLIGHTS:** 

| SIZE           | 1,900 SF (1st Floor)   780 SF (2nd Floor)       |
|----------------|-------------------------------------------------|
| TRAFFIC        | 18,209 VPD                                      |
| ZONING         | NC-16                                           |
| WALK SCORE     | 96 (Very Walkable)                              |
| CEILING HEIGHT | +/- 18'                                         |
| LEASE RATE     | \$45 PSF NNN (1st Floor)   \$40 PSF (2nd Floor) |

### LOCATION SUMMARY

810 H Street represents an opportunity to lease approximately 1,900 SF of storefront retail space & 780 SF of second floor office space along the H Street Corridor. This property is surrounded by plenty of amenities which include restaurants, shopping, entertainment and more. Along with the daily foot traffic on H Street, there are multiple new apartment complexes nearby (AVEC), making this a growing and sought after neighborhood in Northeast, DC.