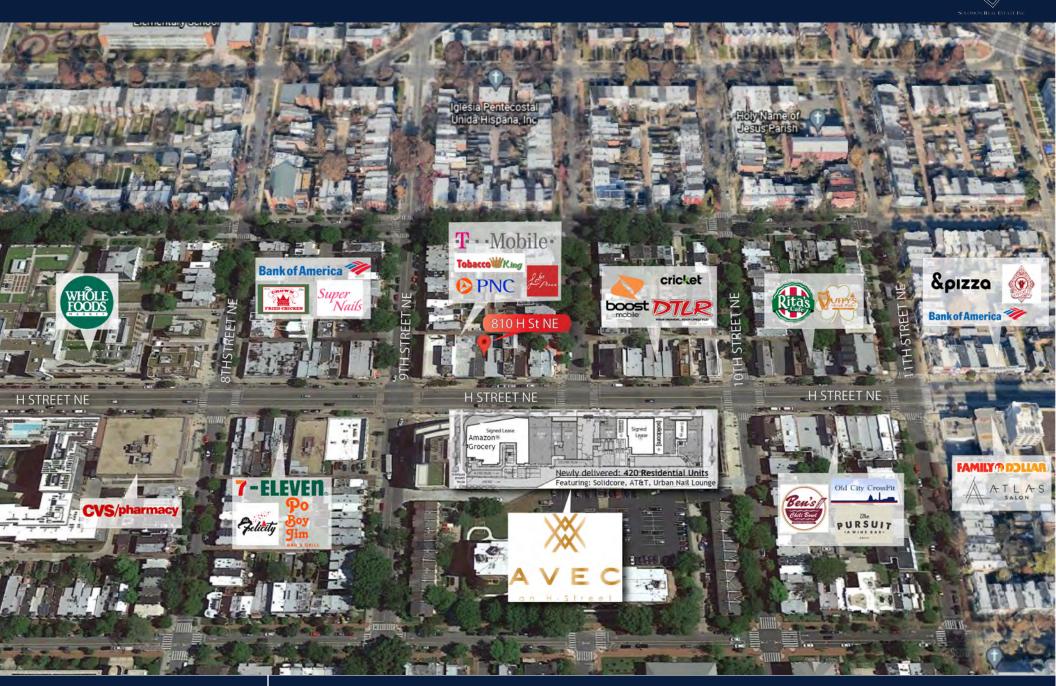

### LOCATION SUMMARY

810 H Street represents an opportunity to lease approximately 1,900 SF of storefront retail space & 780 SF of second floor office space along the H Street Corridor. This property is surrounded by plenty of amenities which include restaurants, shopping, entertainment and more. Along with the daily foot traffic on H Street, there are multiple new apartment complexes nearby (AVEC), making this a growing and sought after neighborhood in Northeast, DC.