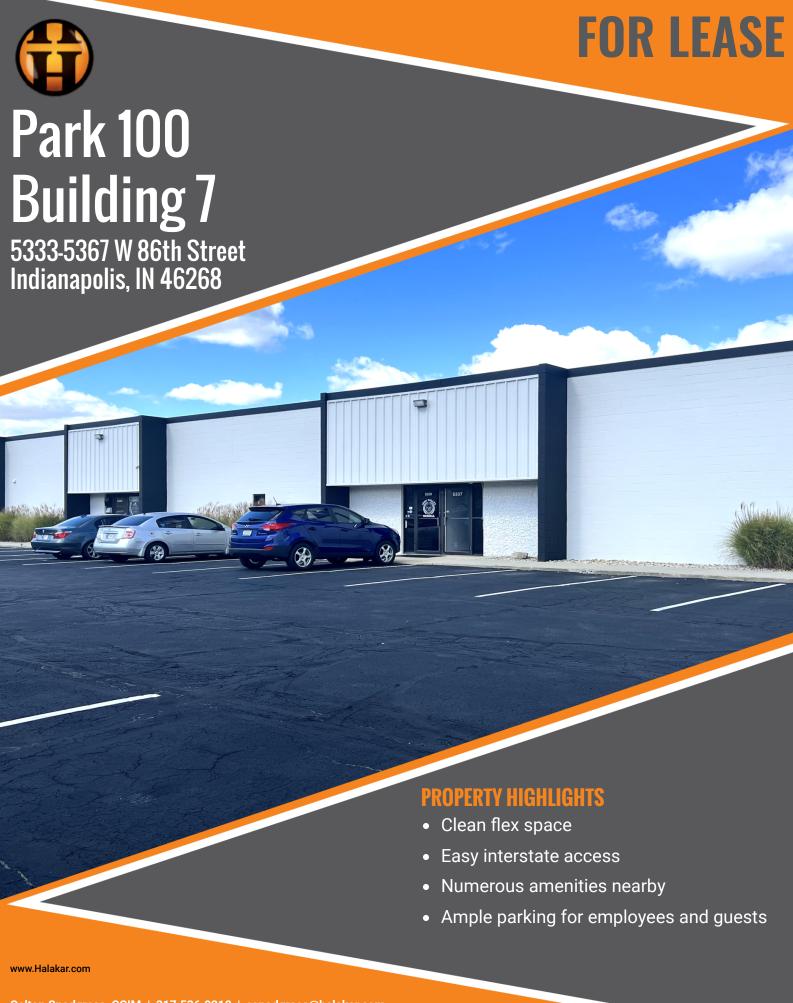

## Park 100 Building 7

5333-5367 W 86th Street Indianapolis, IN 46268

### **FOR LEASE**

#### **PROPERTY OVERVIEW**

Flex spaces in this location at Park 100 are appropriate for a variety of businesses. The suites have built out office space along with drive in doors to fit your needs. Call today for more information and to schedule a private tour!