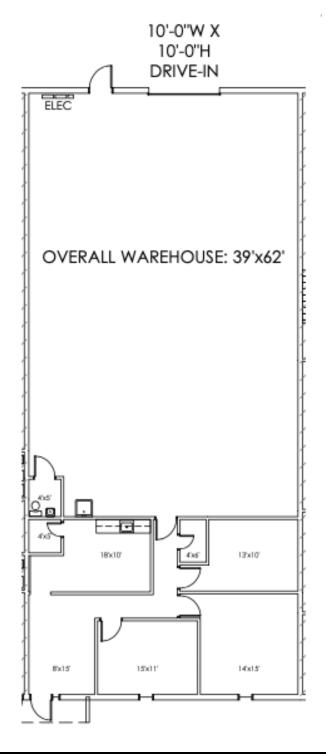

### **Individual Spaces**

| SUITE          | DATE AVAILABLE | <b>AVAILABLE SF</b> | OFFICE SF | DOCKS | DRIVE-INS | OPEX   | <b>CLEAR HEIGHT</b> |
|----------------|----------------|---------------------|-----------|-------|-----------|--------|---------------------|
| 5365 W 86th St | 2024-07-01     | 3,637 SF            | 1,111     | -     | 1         | \$2.23 | 14'                 |