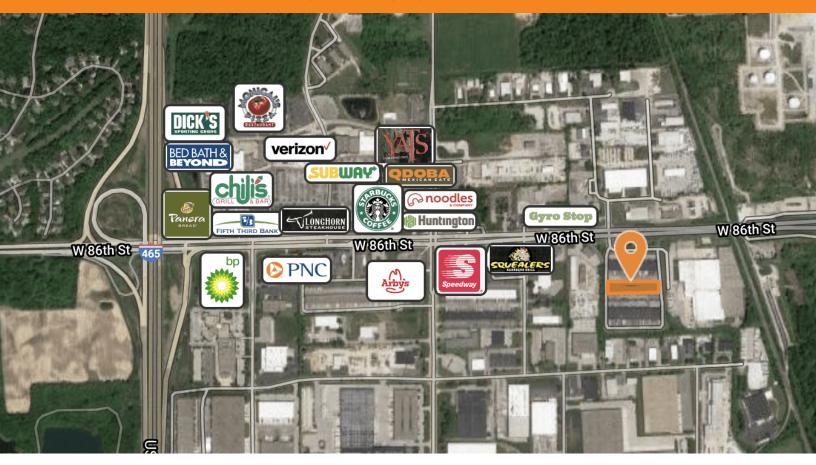

#### **PROPERTY OVERVIEW**

Flex spaces in this location at Park 100 are appropriate for a variety of businesses. The suites have built out office space along with drive in doors to fit your needs. Call today for more information and to schedule a private tour!