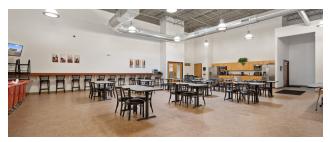

### **PROPERTY HIGHLIGHTS**

- 20,000 SF Finished, Open Span Office Property
- 60 Plus Work Stations
- 8 Executive Offices
- Two Large Conference Rooms
- Expansive Employee Break Room/Kitchen Area