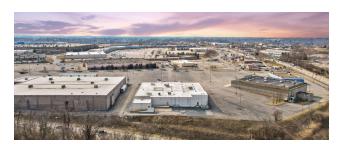

# 7025 CLAIRTON ROAD 7025 CLAIRTON ROAD, WEST MIFFLIN, PA 15122

### **PROPERTY OVERVIEW**

20,000 SF Pristinely Finished Office Building Ideally Located by Century Square Shopping Center PA 885/Clairton Road in Pleasant Hills New Roof, Fully Sprinklered Sublease Available!