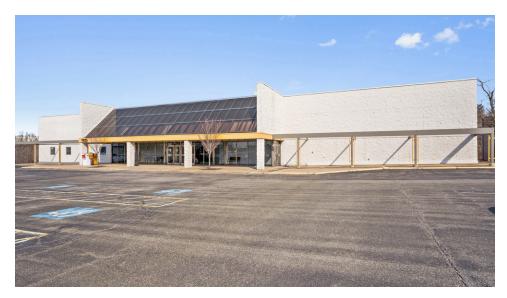

### **PROPERTY OVERVIEW**

20,000 SF Pristinely Finished Office Building Ideally Located by Century Square Shopping Center PA 885/Clairton Road in Pleasant Hills New Roof, Fully Sprinklered Sublease Available!

### **PROPERTY HIGHLIGHTS**

- 20,000 SF Finished, Open Span Office Property
- 60 Plus Work Stations
- 8 Executive Offices
- Two Large Conference Rooms
- Expansive Employee Break Room/Kitchen Area