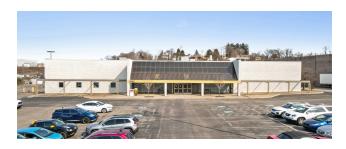

### **PROPERTY OVERVIEW**

20,000 SF Pristinely Finished Office Building Ideally Located by Century Square Shopping Center PA 885/Clairton Road in Pleasant Hills New Roof, Fully Sprinklered Sublease Available!

### **PROPERTY HIGHLIGHTS**

- 20,000 SF Finished, Open Span Office Property
- 60 Plus Work Stations
- 8 Executive Offices
- Two Large Conference Rooms
- Expansive Employee Break Room/Kitchen Area