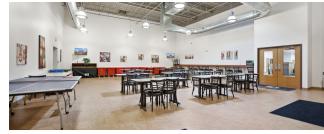

### **PROPERTY OVERVIEW**

20,000 SF Pristinely Finished Office Building Ideally Located by Century Square Shopping Center PA 885/Clairton Road in Pleasant Hills New Roof, Fully Sprinklered Sublease Available!

### **PROPERTY HIGHLIGHTS**

- 20,000 SF Finished, Open Span Office Property
- 60 Plus Work Stations
- 8 Executive Offices
- Two Large Conference Rooms
- Expansive Employee Break Room/Kitchen Area