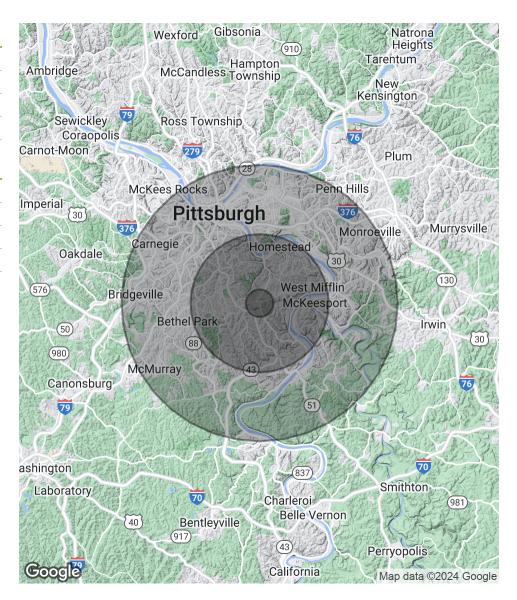

## FOR LEASE

| POPULATION           | 1 MILE    | 5 MILES   | 10 MILES  |
|----------------------|-----------|-----------|-----------|
| Total Population     | 2,837     | 173,722   | 861,126   |
| Average age          | 45.7      | 43.3      | 40.2      |
| Average age (Male)   | 42.9      | 41.2      | 38.2      |
| Average age (Female) | 47.7      | 44.7      | 41.7      |
|                      |           |           |           |
| HOUSEHOLDS & INCOME  | 1 MILE    | 5 MILES   | 10 MILES  |
| Total households     | 1,259     | 74,686    | 379,139   |
| # of persons per HH  | 2.3       | 2.3       | 2.3       |
| Average HH income    | \$59,016  | \$57,828  | \$59,226  |
| Average house value  | \$101,548 | \$107,446 | \$146,435 |

<sup>\*</sup> Demographic data derived from 2020 ACS - US Census