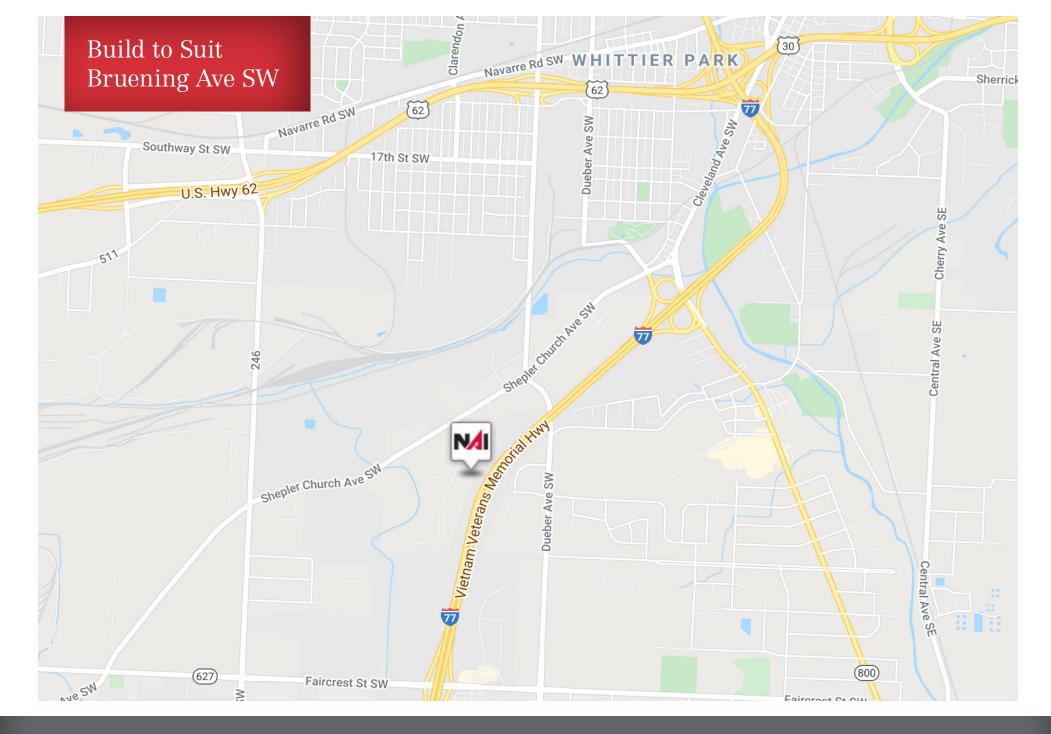

## Bruening Ave SW

Canton, Ohio 44706

| BTS SQ FT 15,000-50,000/SF   ZONING CAN-I1 |
|--------------------------------------------|
| ZONING CAN-I1                              |
|                                            |
| ACRES 5.75                                 |
| PARCEL 1313536                             |
| FRONTAGE425' Bruening<br>600' I-77         |