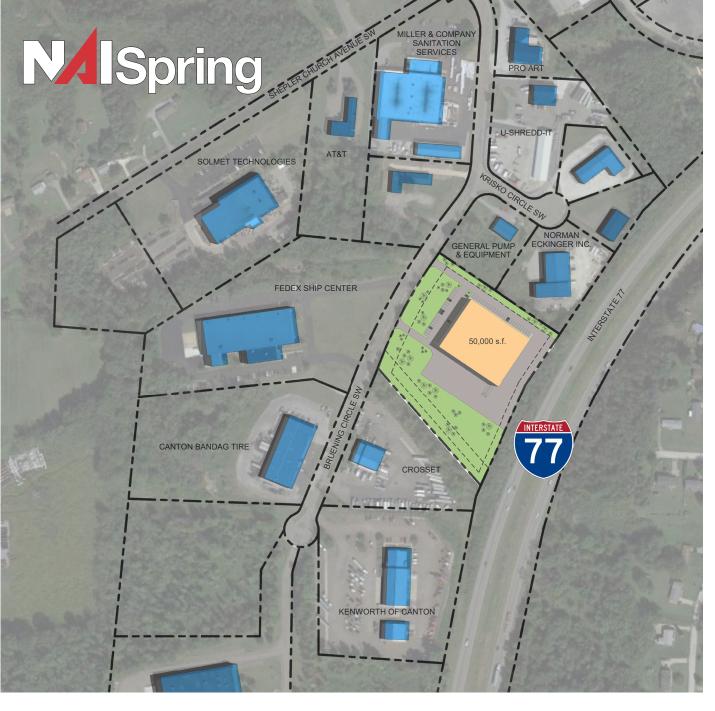

## Bruening Ave SW

Canton, Ohio 44706

| BTS SQ FT 15,000-50,000/SF   ZONING CAN-I1 |
|--------------------------------------------|
| ZONING CAN-I1                              |
|                                            |
| ACRES 5.75                                 |
| PARCEL 1313536                             |
| FRONTAGE425' Bruening<br>600' I-77         |

- Prime 5.75 acre industrial site on I-77.
- Site could accommodate 15,000-50,000/SF building (50,000/SF option 1 shown here).
- Owner is a contractor who will build to suit per client specs.
- Once completed, lot and building will be sold turn-key.