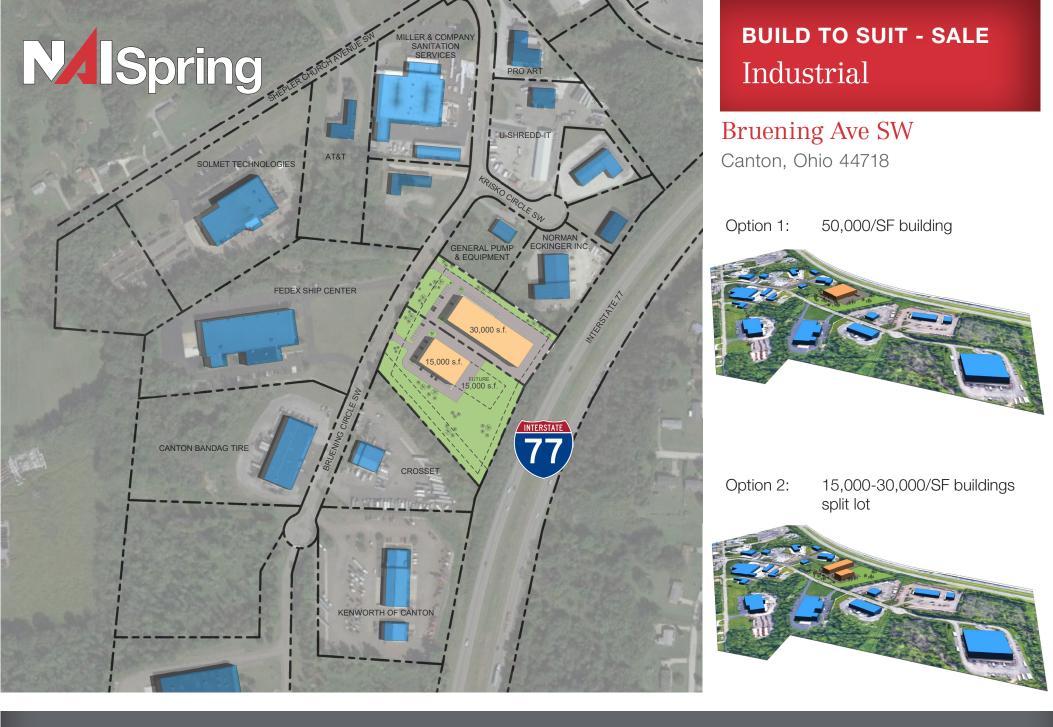

## **BUILD TO SUIT - SALE** Industrial

## Bruening Ave SW

Canton, Ohio 44706

| BTS SQ FT 15,000-50,000/SF   ZONING CAN-I1 |
|--------------------------------------------|
| ZONING CAN-I1                              |
|                                            |
| ACRES 5.75                                 |
| PARCEL 1313536                             |
| FRONTAGE425' Bruening<br>600' I-77         |

- Prime 5.75 acre industrial site on I-77.
- Site could accommodate 15,000-50,000/SF building (50,000/SF option 1 shown here).
- Owner is a contractor who will build to suit per client specs.
- Once completed, lot and building will be sold turn-key.